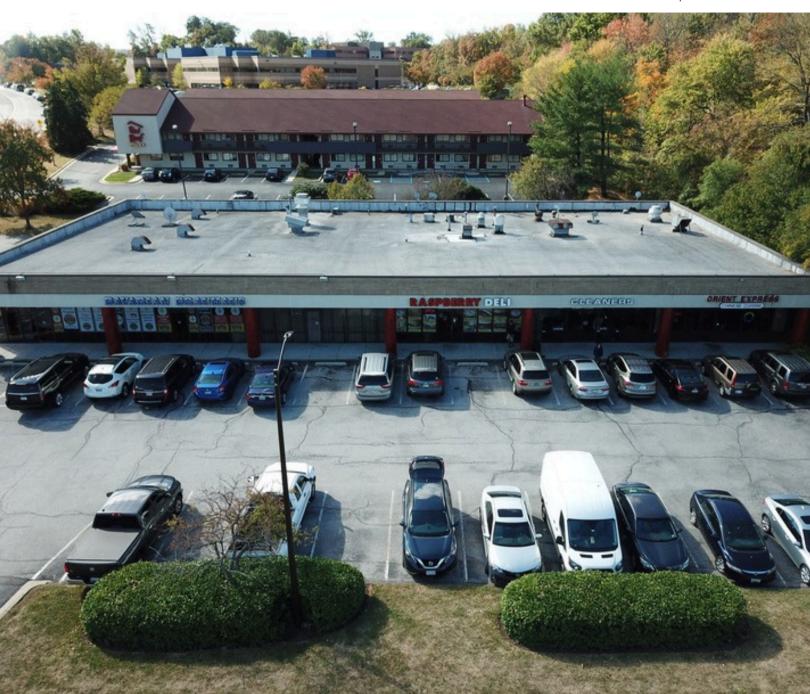

HANOVER, MD

Retail Space for Lease

**SUITES AVAILABLE** 

1,833 - 3,790 SF

**USES** 

Retail

**PARKING** 

3.9 per 1,000 SF

#### **PROPERTY HIGHLIGHTS**

Well-trafficked retail strip center

Existing second generation restaurant space

Most competitive rent in the market with low NNN expenses

Directly adjacent to Global Headquarters of Aerotek, a Fortune 500 Company

Easy access to Route 295 & Route 100

Less than 10 minutes away from BWI Airport, Arundel Mills, and MD Live!

Large and very visible facade signage available

Opportunity to lease existing restaurant space and expand over time