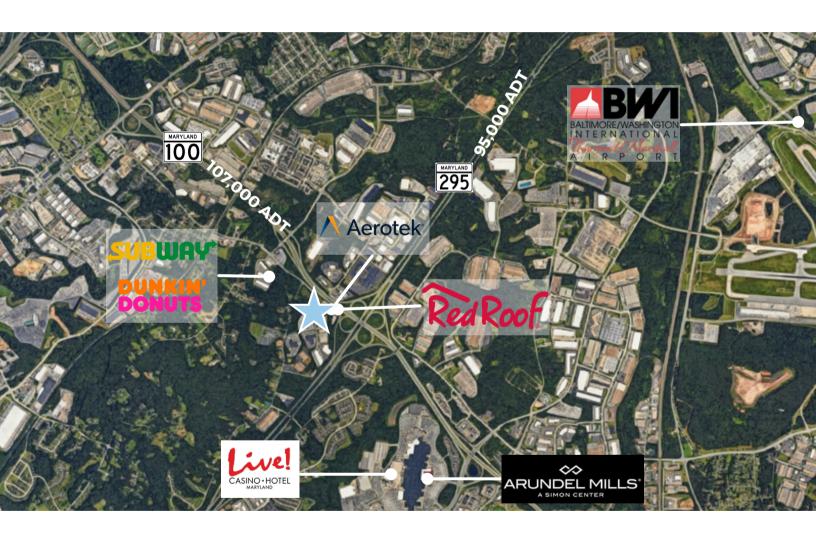

Easy access to Route 295 & Route 100

Less than 10 minutes away from BWI Airport, Arundel Mills, and MD Live!

Large and very visible facade signage available

Opportunity to lease existing restaurant space and expand over time

HANOVER, MD

**SHOPPING** 

< 5 minutes to major employers & retailers **ROUTE 100** 

< 1 mile

**ROUTE 295** 

<1 mile

BALTIMORE

8 miles

WASHINGTON, D.C.

20 miles

HANOVER, MD

SUITE C FLOORPLAN

1,957 RENTABLE SQUARE FEET OPEN LAYOUT SIGNAGE AVAILABLE

CLICK FOR A VIRTUAL TOUR: GIGUIDE®

HANOVER, MD

SUITE D FLOORPLAN