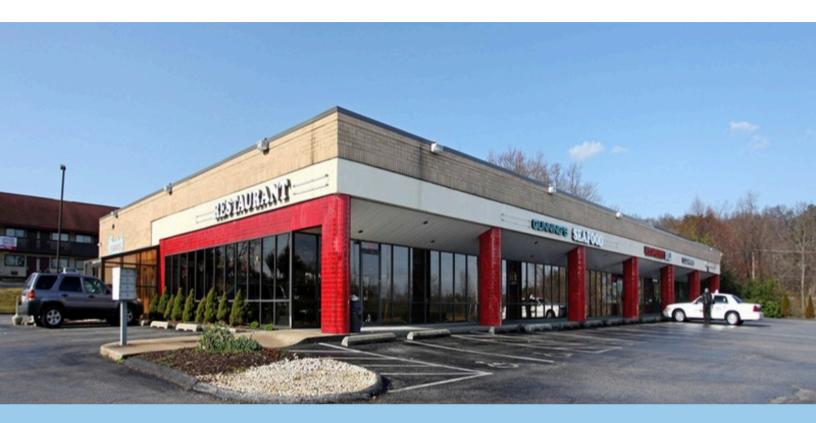

#### **PROPERTY HIGHLIGHTS**

Well-trafficked retail strip center

Existing second generation restaurant space

Most competitive rent in the market with low NNN expenses

Directly adjacent to Global Headquarters of Aerotek, a Fortune 500 Company

Easy access to Route 295 & Route 100

Less than 10 minutes away from BWI Airport, Arundel Mills, and MD Live!

Large and very visible facade signage available

Opportunity to lease existing restaurant space and expand over time