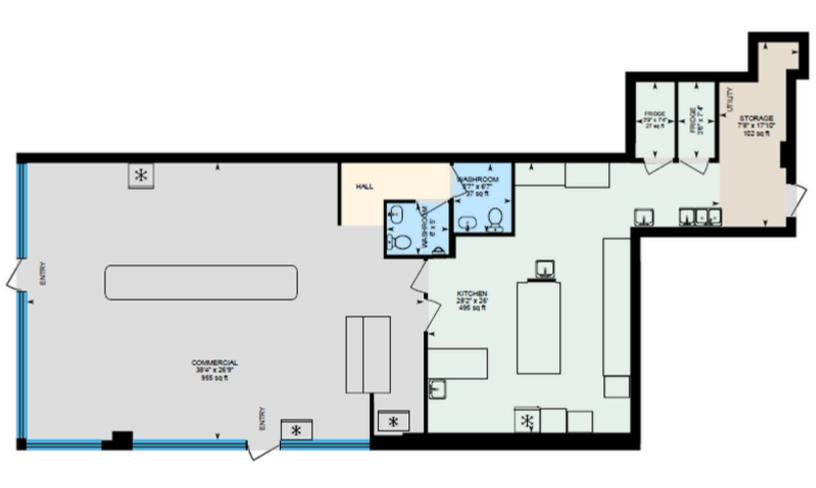

WASHINGTON, D.C.

20 miles

HANOVER, MD

SUITE C FLOORPLAN

1,957 RENTABLE SQUARE FEET OPEN LAYOUT SIGNAGE AVAILABLE

CLICK FOR A VIRTUAL TOUR: GIGUIDE®

HANOVER, MD

SUITE D FLOORPLAN

1,833 RENTABLE SQUARE FEET END CAP
UNIT

SECOND GENERATION RESTAURANT

CLICK FOR A VIRTUAL TOUR: ☐ GUIDE®