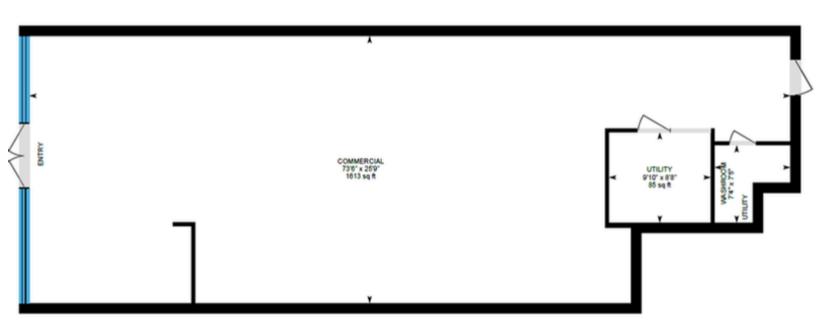

1,833 RENTABLE SQUARE FEET END CAP
UNIT

SECOND GENERATION RESTAURANT

CLICK FOR A VIRTUAL TOUR: ☐ GUIDE®