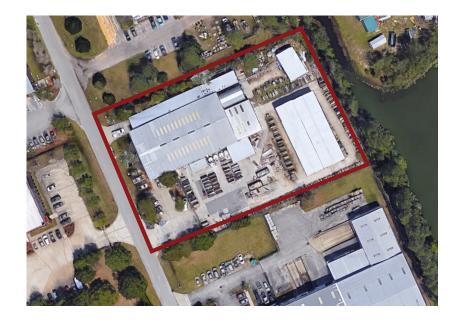

## PROPERTY HIGHLIGHTS

**TOTAL SPACE AVAILABLE:** 12,063 SF

**OFFICE AREA:** 2,976 SF

LAND AREA: 2.17 Acres

**CLEAR HEIGHT:** 18' - 25'

**CONSTRUCTION:** Metal

PARKING: 12 Auto

YEAR BUILT: 2001

**ZONING:** Light Commercial

1-TON CRANE & 2-TON CRANE

1200 AMPS, 3 PHASE

4 GRADE LEVEL
1 DOCK PLATFORM WITH RAMP