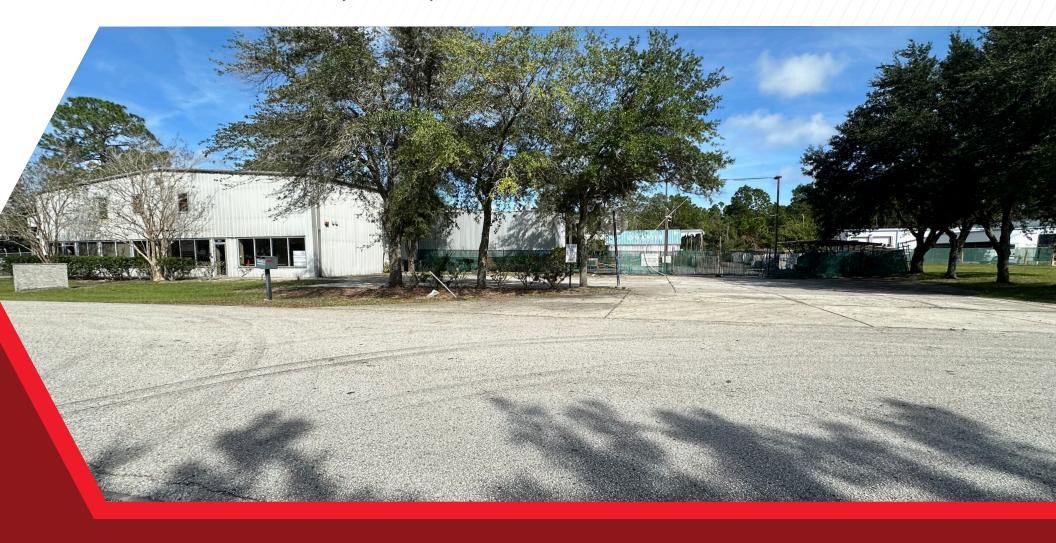

## PROPERTY HIGHLIGHTS

**TOTAL SPACE AVAILABLE:** 12,063 SF

**OFFICE AREA:** 2,976 SF

LAND AREA: 2.17 Acres

**CLEAR HEIGHT:** 18' - 25'

**CONSTRUCTION:** Metal

PARKING: 12 Auto

YEAR BUILT: 2001

**ZONING:** Light Commercial

1-TON CRANE & 2-TON CRANE

1200 AMPS, 3 PHASE

4 GRADE LEVEL
1 DOCK PLATFORM WITH RAMP