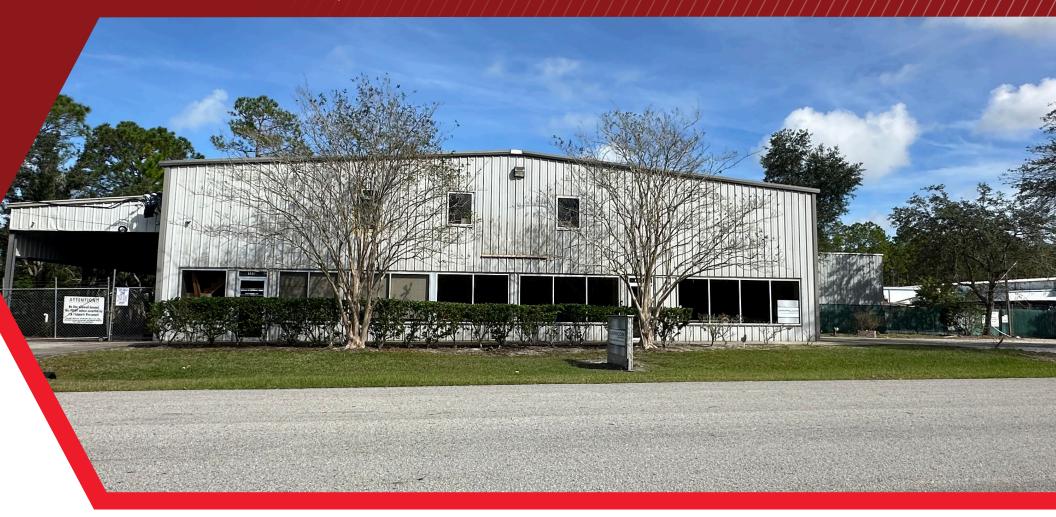

12,063 SF SUBLEASE AVAILABLE

# 180 CUMBERLAND PARK DR

ST AUGUSTINE, FL 32095

Sublease Through April 30, 2027

## PROPERTY HIGHLIGHTS

**TOTAL SPACE AVAILABLE:** 12,063 SF

**OFFICE AREA:** 2,976 SF

LAND AREA: 2.17 Acres

**CLEAR HEIGHT:** 18' - 25'

**CONSTRUCTION:** Metal

PARKING: 12 Auto

YEAR BUILT: 2001