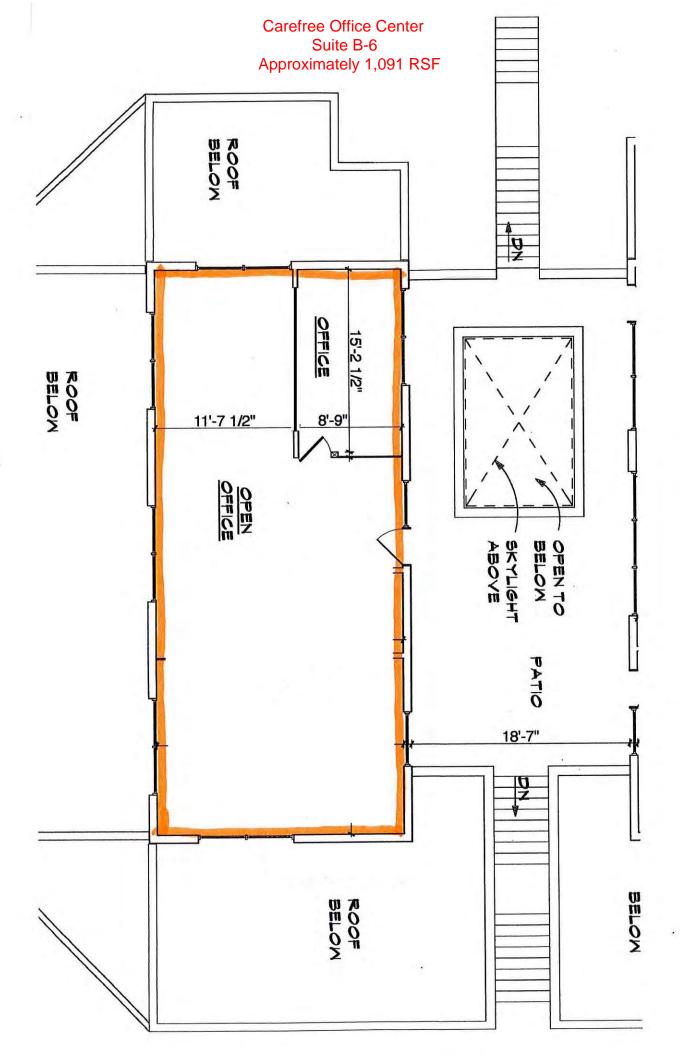

Office Suite • 1,091 SF AVAILABLE • \$19/SF MG

## New Spec Build-Out Suite B-6 at Carefree Office Center