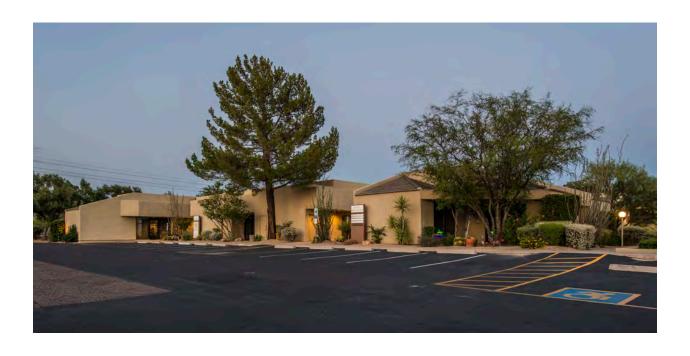

ce Center** 

Carefree Arizona
Class "A"
Garden Style Office
Building



## LOCATED AT THE SWC OF EAST CAVE CREEK & ELBOW BEND ROADS ...

15,734 SF Class A Garden-Style Office Building with a 4 to 1 parking ratio and excellent local amenities that include retail and restaurants in the Center of Town. Recently Renovated and Value Priced at \$10.05 FC Not Float & Japitaria!

ed and Value Priced at \$19/SF FS Net Elect & Janitorial.



7518 E. Elbow Bend Rd., Carefree, AZ 85377



Contact: Rick Mineweaser
DIAMOND PACIFIC INVESTMENTS, INC.
0: 480-951-4118 / M: 602-703-4118
rick@diamond-pacific.com

**Drone Flight of the Immediate Area that You Control • Click Here** 



## New Spec Build-Out Suite B-6 at Carefree Office Center





### Carefree Office Center





### Carefree Office Center