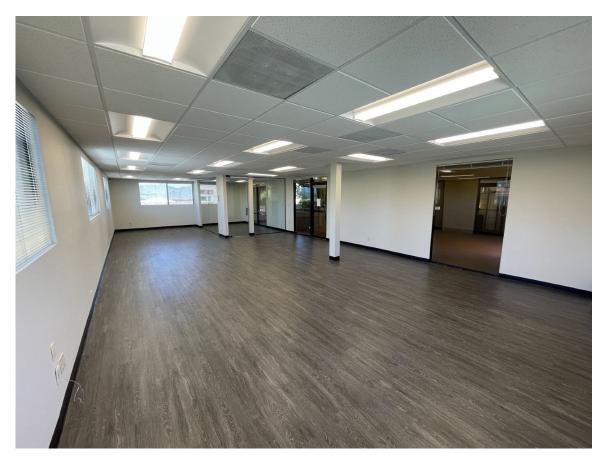

te • 1,091 SF AVAILABLE • \$19/SF MG

# FOR LEASE

**Carefree Office Center** 

Carefree Arizona
Class "A"
Garden Style Office
Building



## LOCATED AT THE SWC OF EAST CAVE CREEK & ELBOW BEND ROADS ...

15,734 SF Class A Garden-Style Office Building with a 4 to 1 parking ratio and excellent local amenities that include retail and restaurants in the Center of Town. Recently Renovated and Value Priced at \$10.05 FC Not Float & Japitaria!

ed and Value Priced at \$19/SF FS Net Elect & Janitorial.



7518 E. Elbow Bend Rd., Carefree, AZ 85377



Contact: Rick Mineweaser
DIAMOND PACIFIC INVESTMENTS, INC.
0: 480-951-4118 / M: 602-703-4118
rick@diamond-pacific.com

**Drone Flight of the Immediate Area that You Control • Click Here** 



## New Spec Build-Out Suite B-6 at Carefree Office Center





### Carefree Office Center





### Carefree Office Center