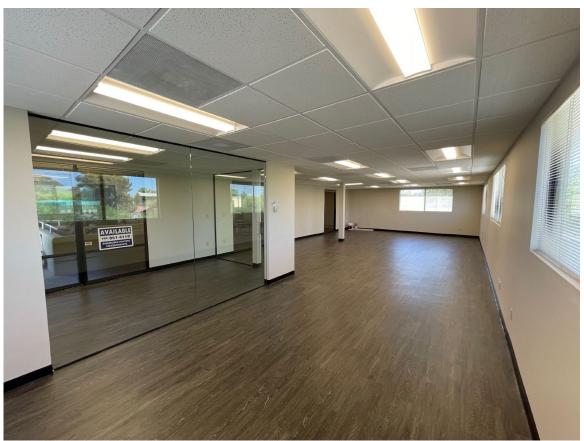

• 1,091 SF AVAILABLE • \$19/SF MG

# FOR LEASE

**Carefree Office Center** 

Carefree Arizona
Class "A"
Garden Style Office
Building



## LOCATED AT THE SWC OF EAST CAVE CREEK & ELBOW BEND ROADS ...

15,734 SF Class A Garden-Style Office Building with a 4 to 1 parking ratio and excellent local amenities that include retail and restaurants in the Center of Town. Recently Renovated and Value Priced at \$10.05 FC Not Float & Japitaria!

ed and Value Priced at \$19/SF FS Net Elect & Janitorial.



7518 E. Elbow Bend Rd., Carefree, AZ 85377



Contact: Rick Mineweaser
DIAMOND PACIFIC INVESTMENTS, INC.
0: 480-951-4118 / M: 602-703-4118
rick@diamond-pacific.com

**Drone Flight of the Immediate Area that You Control • Click Here** 



## New Spec Build-Out Suite B-6 at Carefree Office Center





### Carefree Office Center





### Carefree Office Center