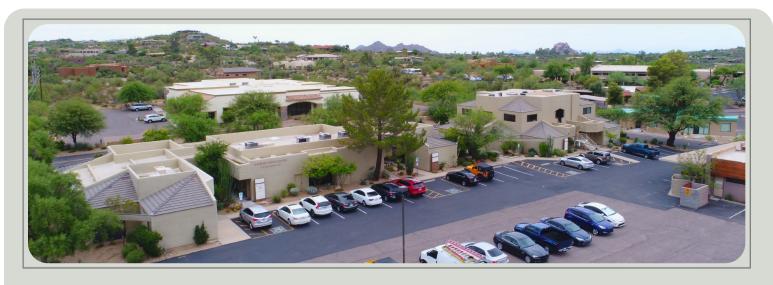

## LOCATED AT THE SWC OF EAST CAVE CREEK & ELBOW BEND ROADS ...

15,734 SF Class A Garden-Style Office Building with a 4 to 1 parking ratio and excellent local amenities that include retail and restaurants in the Center of Town. Recently Renovated and Value Priced at \$10.05 FC Not Float & Japitaria!

ed and Value Priced at \$19/SF FS Net Elect & Janitorial.

7518 E. Elbow Bend Rd., Carefree, AZ 85377

Contact: Rick Mineweaser
DIAMOND PACIFIC INVESTMENTS, INC.
0: 480-951-4118 / M: 602-703-4118
rick@diamond-pacific.com

**Drone Flight of the Immediate Area that You Control • Click Here** 