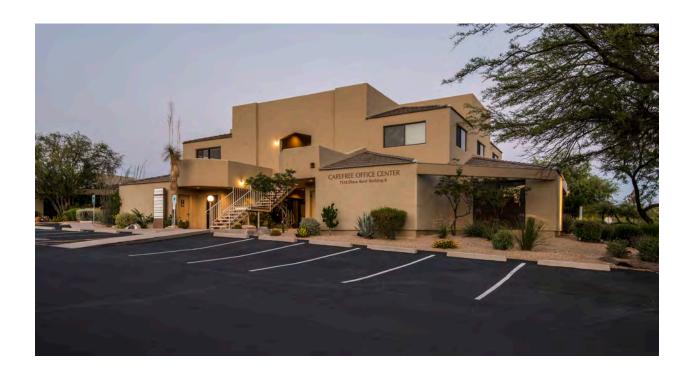

# FOR LEASE

**Carefree Office Center** 

Carefree Arizona
Class "A"
Garden Style Office
Building

## LOCATED AT THE SWC OF EAST CAVE CREEK & ELBOW BEND ROADS ...

15,734 SF Class A Garden-Style Office Building with a 4 to 1 parking ratio and excellent local amenities that include retail and restaurants in the Center of Town. Recently Renovated and Value Priced at \$10.05 FC Not Float & Japitaria!

ed and Value Priced at \$19/SF FS Net Elect & Janitorial.

7518 E. Elbow Bend Rd., Carefree, AZ 85377

Contact: Rick Mineweaser
DIAMOND PACIFIC INVESTMENTS, INC.
0: 480-951-4118 / M: 602-703-4118
rick@diamond-pacific.com