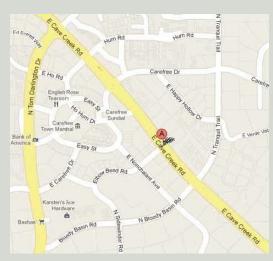

## LOCATED AT THE SWC OF EAST CAVE CREEK & ELBOW BEND ROADS ...

15,734 SF Class A Garden-Style Office Building with a 4 to 1 parking ratio and excellent local amenities that include retail and restaurants in the Center of Town. Recently Renovated and Value Priced at \$10.05 FC Not Float & Japitaria!

ed and Value Priced at \$19/SF FS Net Elect & Janitorial.

7518 E. Elbow Bend Rd., Carefree, AZ 85377

Contact: Rick Mineweaser
DIAMOND PACIFIC INVESTMENTS, INC.
0: 480-951-4118 / M: 602-703-4118
rick@diamond-pacific.com