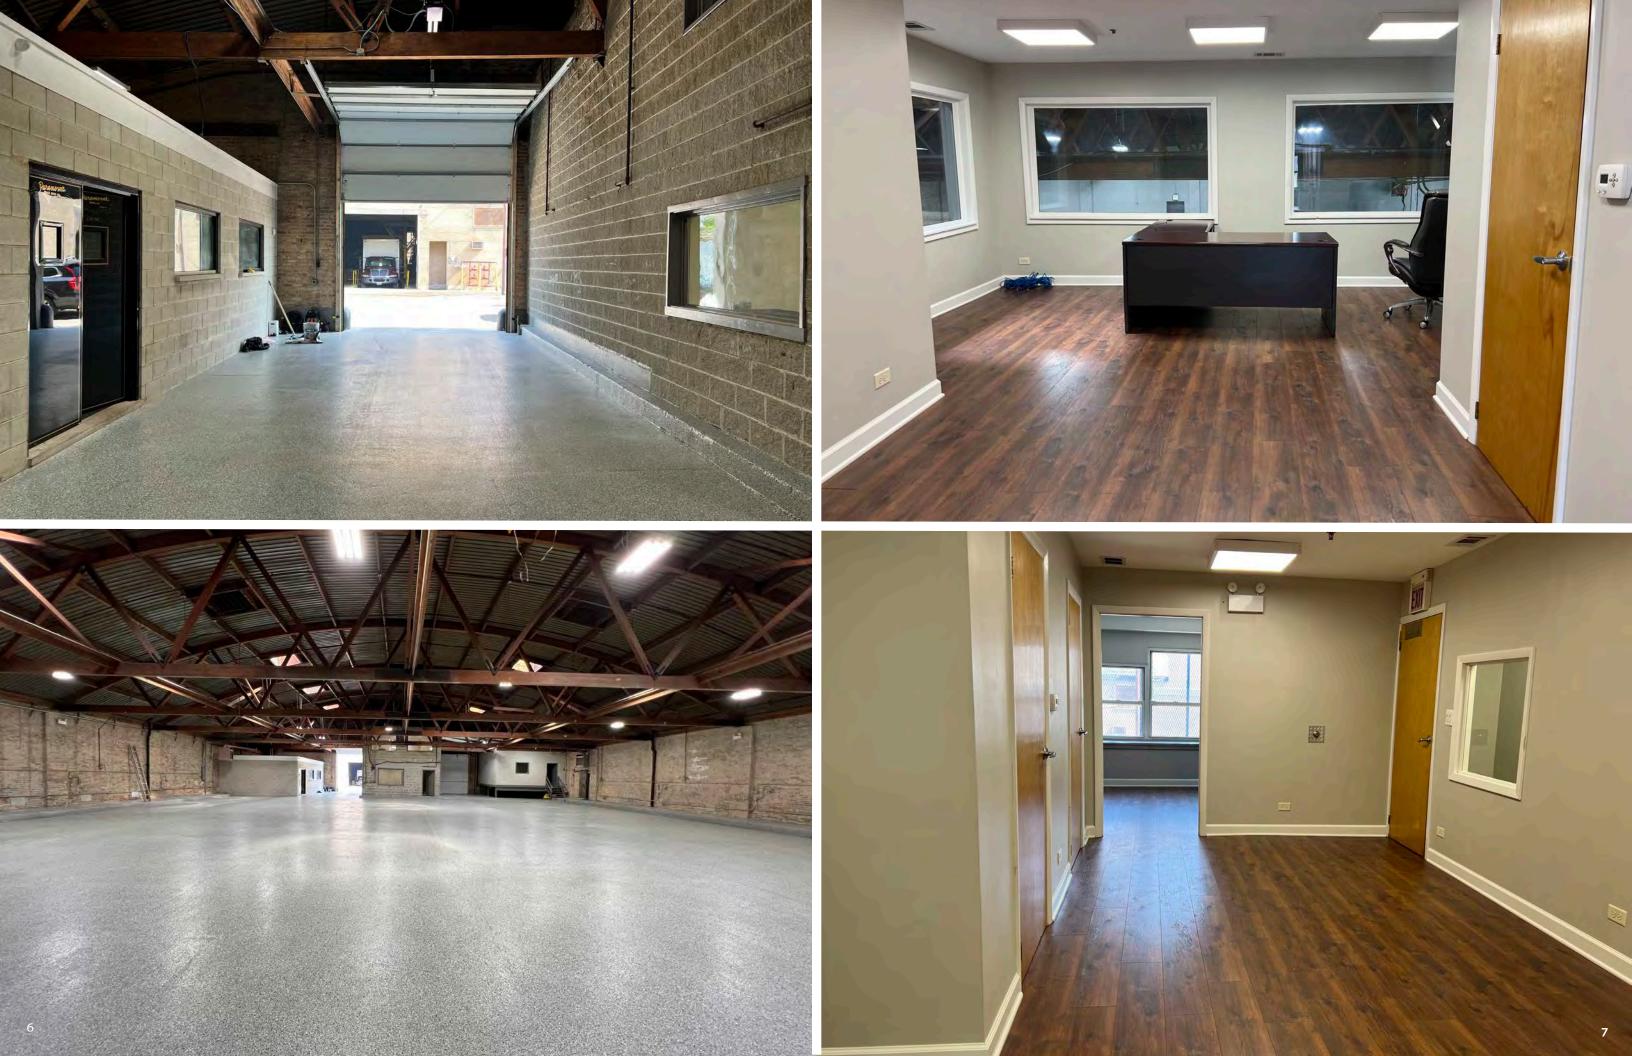

#### **HIGHLIGHTS:**

- Triple Catch Basins
- New Epoxy Flooring
- Two (2) Street Facing Drive-In-Doors Capable of Handling 53' Trailers
- One Rear Drive in Door with Private Access  $\mathbf{N}$
- **Renovated Office**
- Only a few blocks from the new Damen CTA Station set to open in 2024.

#### LOADING:

- FULTON ST: TWO(2) DRIVE-IN-DOORS 13'6" H X 12' W SMART PHONE CAPABILITIES
- ALLEY: ONE (1) DRIVE-IN-DOOR 12' H X 12'6" W

# **SPACE OVERVIEW**

| Address:      | 2107 W. Fulton St   Chicago, IL 60612                                       |
|---------------|-----------------------------------------------------------------------------|
| Туре:         | Flex, Light Industrial, Showroom                                            |
| Premises:     | 12,500 Sq. Ft.                                                              |
| Office Space: | West Office: 557 Sq. Ft.                                                    |
|               | Middle Office: 1,214 Sq. Ft. (Includes Mezzanine)                           |
|               | East Office: 381 Sq. Ft.                                                    |
| Renovated:    | 2019   2023                                                                 |
| Clear Height: | 13'6" Underside of Beam                                                     |
| Height:       | 27'3" Floor To Ceiling Barrel Rruss                                         |
| Loading Rear: | Fulton St: Two(2) Drive-In-Doors 13'6" H x 12' W – Smart Phone Capabilities |
|               | Alley: One (1) Drive-In-Door 12' H x 12'6" W                                |
| Power:        | 800 Amps                                                                    |
|               | 220 V Plugs Distributed                                                     |
| Mechanicals:  | Main: Four (4) Gas Powered Steel Heat Exchangers                            |
|               | Offices: HVAC Climate Controlled                                            |
| Drains:       | Triple Catch Basins Along Exterior Walls                                    |
| Sprinklered:  | 100% - Wet System                                                           |
| Parking:      | Parking Options Available                                                   |
| Features:     | New Epoxy Floors                                                            |
|               | Eight (8) Skylights for Natural Light                                       |
|               | 115' Clear Span Across x 165' N/S                                           |
|               | Fulton St. Loading Can Accommodate 53' Trailers                             |
|               | Compressed Air Lines Available                                              |
|               | LED Lighting Throughout                                                     |
|               |                                                                             |