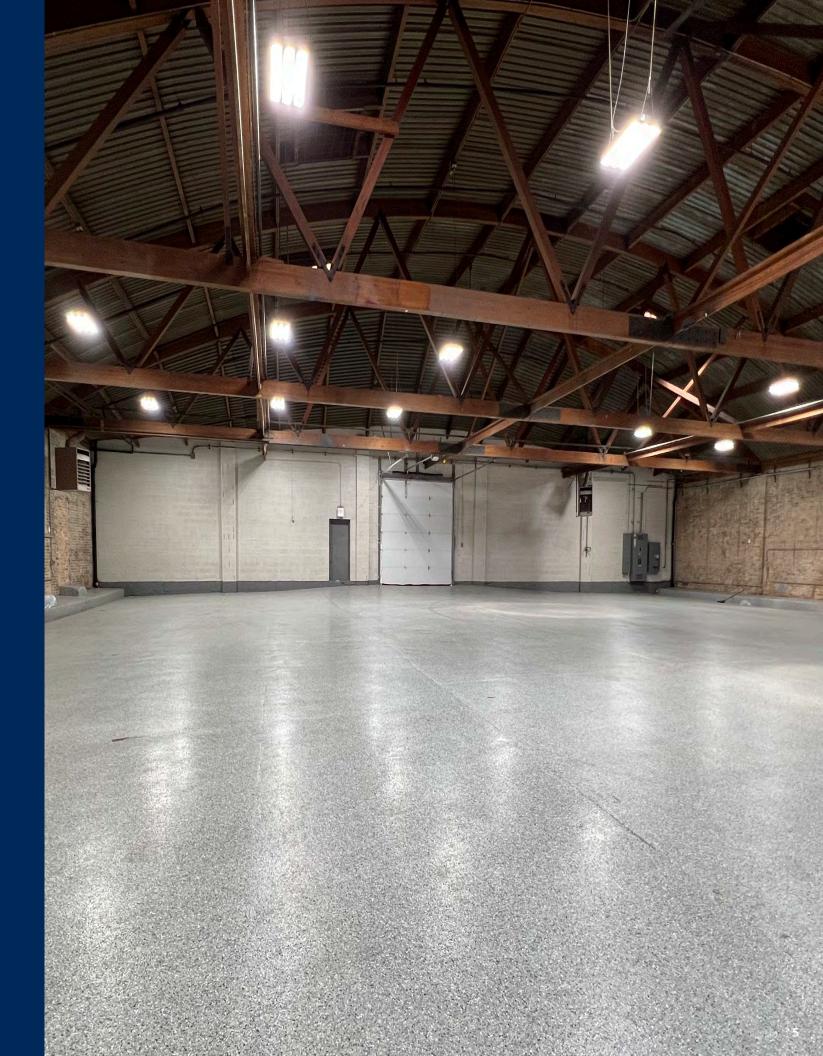

#### **HIGHLIGHTS:**

- Triple Catch Basins
- New Epoxy Flooring
- Two (2) Street Facing Drive-In-Doors Capable of Handling 53' Trailers
- One Rear Drive in Door with Private Access  $\mathbf{N}$
- **Renovated Office**
- Only a few blocks from the new Damen CTA Station set to open in 2024.

#### **SPACE AVAILABLE:**

• 12,500 RSF

# **SPACE OVERVIEW**

| Address:      | 2107 W. Fulton St   Chicago, IL 60612                                       |
|---------------|-----------------------------------------------------------------------------|
| Туре:         | Flex, Light Industrial, Showroom                                            |
| Premises:     | 12,500 Sq. Ft.                                                              |
| Office Space: | West Office: 557 Sq. Ft.                                                    |
|               | Middle Office: 1,214 Sq. Ft. (Includes Mezzanine)                           |
|               | East Office: 381 Sq. Ft.                                                    |
| Renovated:    | 2019   2023                                                                 |
| Clear Height: | 13'6" Underside of Beam                                                     |
| Height:       | 27'3" Floor To Ceiling Barrel Rruss                                         |
| Loading Rear: | Fulton St: Two(2) Drive-In-Doors 13'6" H x 12' W – Smart Phone Capabilities |
|               | Alley: One (1) Drive-In-Door 12' H x 12'6" W                                |
| Power:        | 800 Amps                                                                    |
|               | 220 V Plugs Distributed                                                     |
| Mechanicals:  | Main: Four (4) Gas Powered Steel Heat Exchangers                            |
|               | Offices: HVAC Climate Controlled                                            |
| Drains:       | Triple Catch Basins Along Exterior Walls                                    |
| Sprinklered:  | 100% - Wet System                                                           |
| Parking:      | Parking Options Available                                                   |
| Features:     | New Epoxy Floors                                                            |
|               | Eight (8) Skylights for Natural Light                                       |
|               | 115' Clear Span Across x 165' N/S                                           |
|               | Fulton St. Loading Can Accommodate 53' Trailers                             |
|               | Compressed Air Lines Available                                              |
|               | LED Lighting Throughout                                                     |
|               |                                                                             |