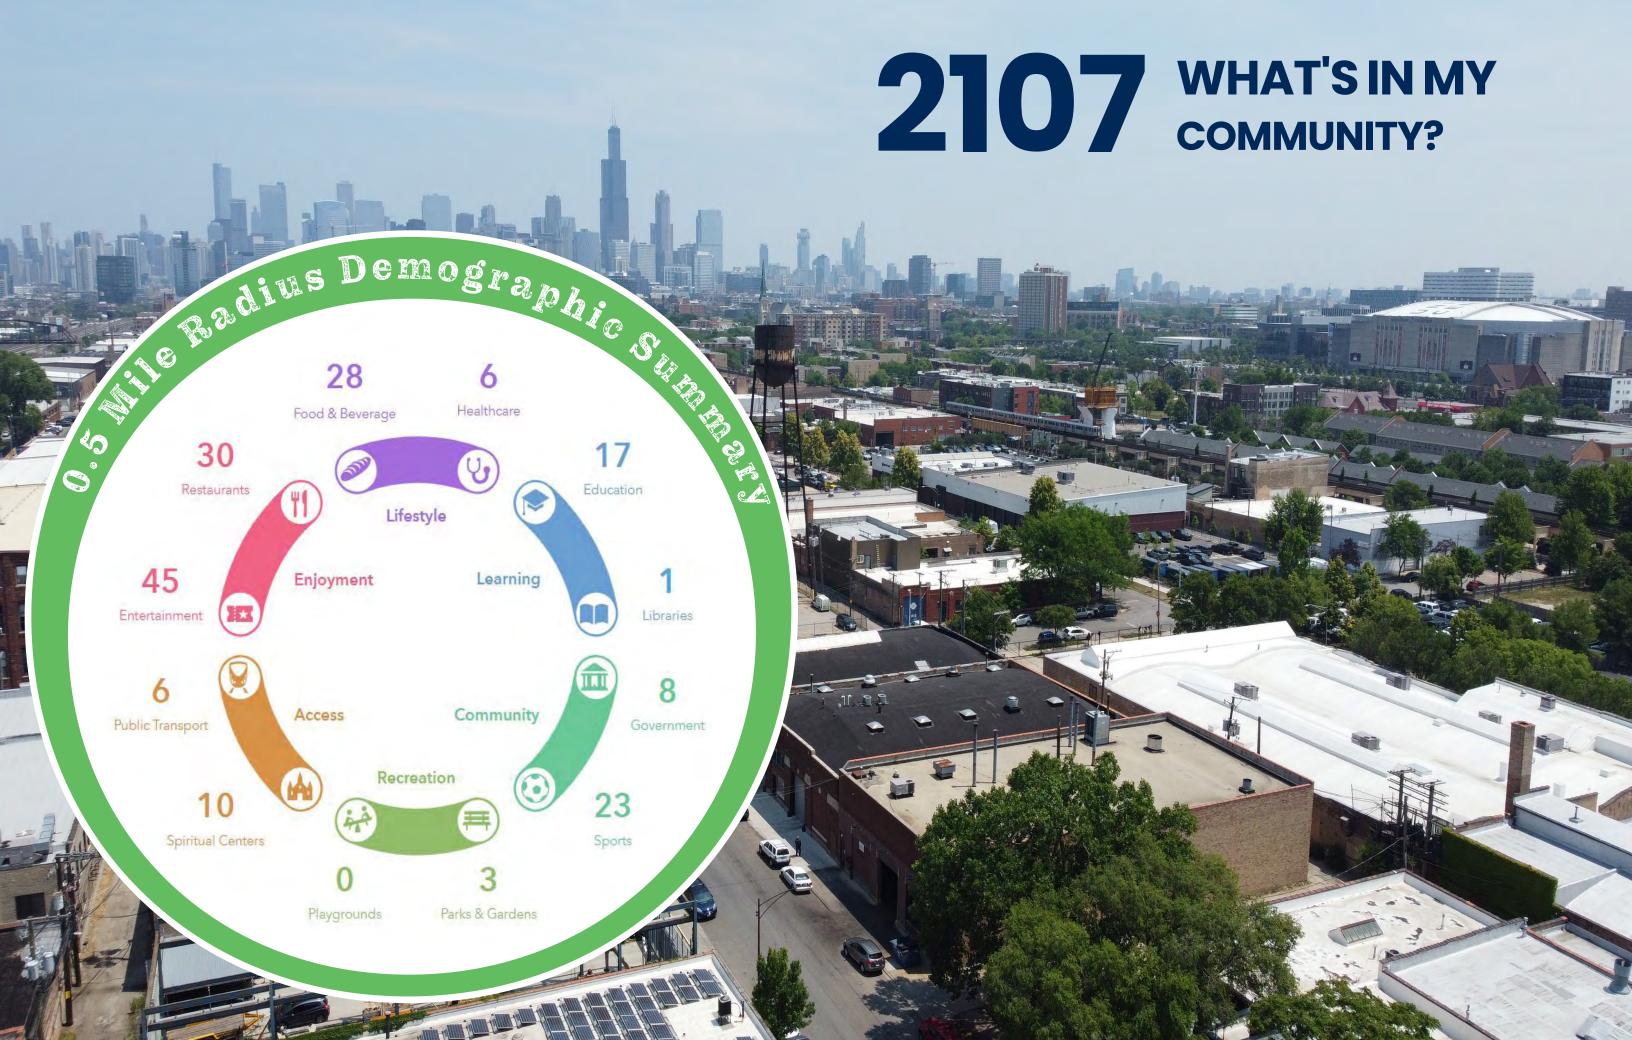

|
|               | Eight (8) Skylights for Natural Light                                       |
|               | 115' Clear Span Across x 165' N/S                                           |
|               | Fulton St. Loading Can Accommodate 53' Trailers                             |
|               | Compressed Air Lines Available                                              |
|               | LED Lighting Throughout                                                     |
|               |                                                                             |





## **2107** W. FULTON ST. KINZIE CORRIDOR

cta

50

.9 MILES TO NEW CTA GREEN LINE STATION

HOYNE AVE

cta

50

METRIC

.6 MILES TO WESTERN METRA

MD-I

MD-W

NCS

10

ICNC









### **ZACH PRUITT**

Principal, Designated Mg. Broker (312) 766-4289 zpruitt@cawleychicago.com

### **BRAYDEN SCHIFF**

Associate (630) 869-0919 bschiff@cawleychicago.com

#### NICHOLAS SCHAEFER

Vice President (312) 766-4285 nschaefer@cawleychicago.com

#### **ROBYN LYNN**

Licensed Business Manager (630) 810-1768 rlynn@cawleychicago.com

CHICAGO | 770 N. Halsted Street, Suite 206, Chicago, IL HEADQUARTERS | 1 Lincoln Centre, Suite 120, Oakbrook Terrace, IL