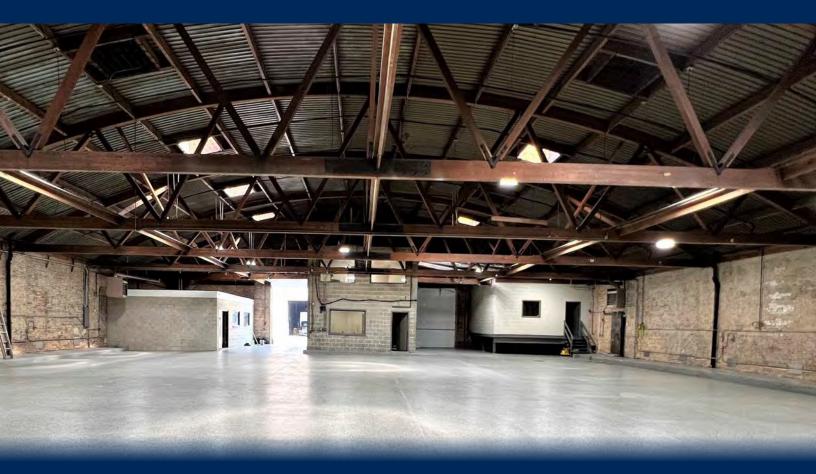

#### **HIGHLIGHTS:**

- Triple Catch Basins
- New Epoxy Flooring
- Two (2) Street Facing Drive-In-Doors Capable of Handling 53' Trailers
- One Rear Drive in Door with Private Access  $\mathbf{N}$
- **Renovated Office**
- Only a few blocks from the new Damen CTA Station set to open in 2024.

#### **SPACE AVAILABLE:**

• 12,500 RSF

# **SPACE OVERVIEW**

| Address:      | 2107 W. Fulton St   Chicago, IL 60612                                       |
|---------------|-----------------------------------------------------------------------------|
| Туре:         | Flex, Light Industrial, Showroom                                            |
| Premises:     | 12,500 Sq. Ft.                                                              |
| Office Space: | West Office: 557 Sq. Ft.                                                    |
|               | Middle Office: 1,214 Sq. Ft. (Includes Mezzanine)                           |
|               | East Office: 381 Sq. Ft.                                                    |
| Renovated:    | 2019   2023                                                                 |
| Clear Height: | 13'6" Underside of Beam                                                     |
| Height:       | 27'3" Floor To Ceiling Barrel Rruss                                         |
| Loading Rear: | Fulton St: Two(2) Drive-In-Doors 13'6" H x 12' W – Smart Phone Capabilities |
|               | Alley: One (1) Drive-In-Door 12' H x 12'6" W                                |
| Power:        | 800 Amps                                                                    |
|               | 220 V Plugs Distributed                                                     |
| Mechanicals:  | Main: Four (4) Gas Powered Steel Heat Exchangers                            |
|               | Offices: HVAC Climate Controlled                                            |
| Drains:       | Triple Catch Basins Along Exterior Walls                                    |
| Sprinklered:  | 100% - Wet System                                                           |
| Parking:      | Parking Options Available                                                   |
| Features:     | New Epoxy Floors                                                            |
|               | Eight (8) Skylights for Natural Light                                       |
|               | 115' Clear Span Across x 165' N/S                                           |
|               | Fulton St. Loading Can Accommodate 53' Trailers                             |
|               | Compressed Air Lines Available                                              |
|               | LED Lighting Throughout                                                     |
|               |                                                                             |