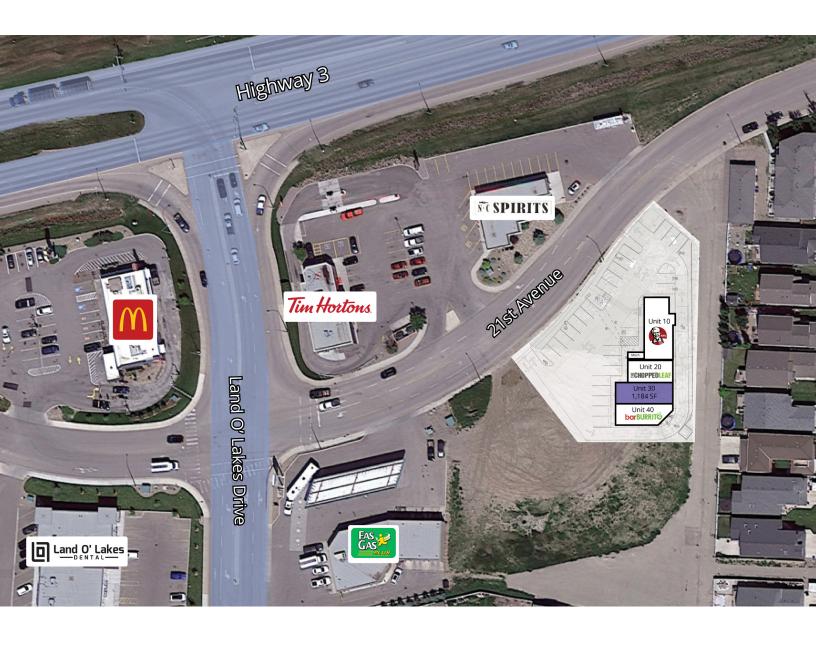

#### **Location Description**

Located in a highly desirable area with excellent visibility and access from Highway 3. Quality neighbouring tenants include KFC, Tim Hortons, Fas Gas Plus, Home Hardware and McDonald's