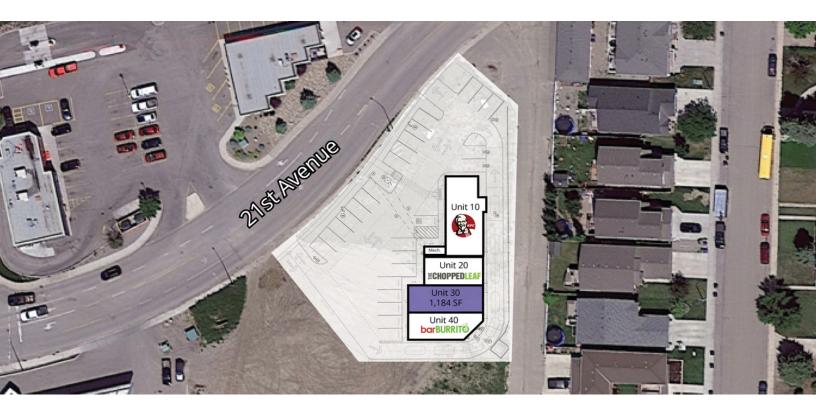

## **Offering Summary**

| Opportunity:     | 1,184 SF                        |
|------------------|---------------------------------|
| Legal Address:   | 091381;2;72<br>and 0712984;2;71 |
| Zoning:          | Highway Commercial (C-2)        |
| Lease Rate:      | Market Rates                    |
| Additional Rent: | Market Rates                    |
| Possession:      | Negotiable                      |
|                  |                                 |

## **Property Highlights**

- Last unit!
- Flexible floor plan
- Great signage opportunity
- Shared parking out front
- Quality neighbouring tenants

Jeremy Roden
Executive Vice President
D 403 942 0293
jeremy.roden@avisonyoung.com