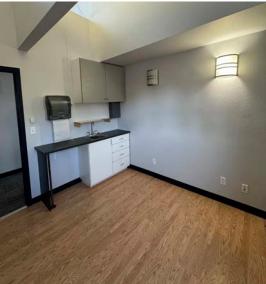

### **FEATURES:**

- Functional layout with 5 private offices/exam rooms, large conference/breakroom, lab, and inviting reception area
- Vaulted ceiling throughout with lots of natural light
- ADA accessibility, elevator, and ramp
- Fully plumbed for dental user
- Large balcony off the conference room with views
- Recently remodeled with upgraded fixtures throughout
- Offers lot of storage