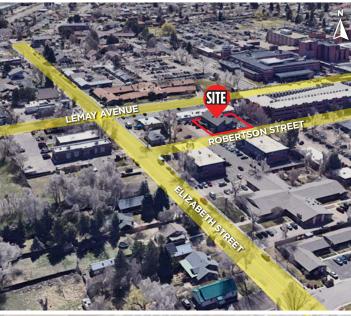

1006 Robertson St., Ste. 210 | Fort Collins, CO 80524

## **FEATURED PROPERTY**

1006 ROBERTSON STREET, SUITE 210 • FORT COLLINS, CO 80524

45.1

65.4

MILES TO CHEYENNE

MILES TO DENVER INTERNATIONAL AIRPORT