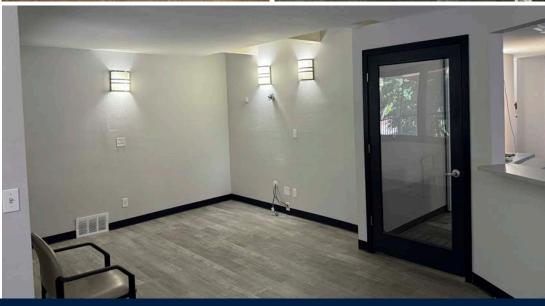

# TURNKEY DENTAL / MEDICAL / GENERAL OFFICE

PROPERTY TYPE: MEDICAL

AVAILABLE: 1,876 SF

LEASE RATE: \$14.25/SF NNN (EST. \$8.34/SF)

**FREE RENT AVAILABLE! CONTACT US FOR MORE DETAILS.** 

### **FEATURES:**

- Functional layout with 5 private offices/exam rooms, large conference/breakroom, lab, and inviting reception area
- Vaulted ceiling throughout with lots of natural light
- ADA accessibility, elevator, and ramp
- Fully plumbed for dental user
- Large balcony off the conference room with views
- Recently remodeled with upgraded fixtures throughout
- Offers lot of storage