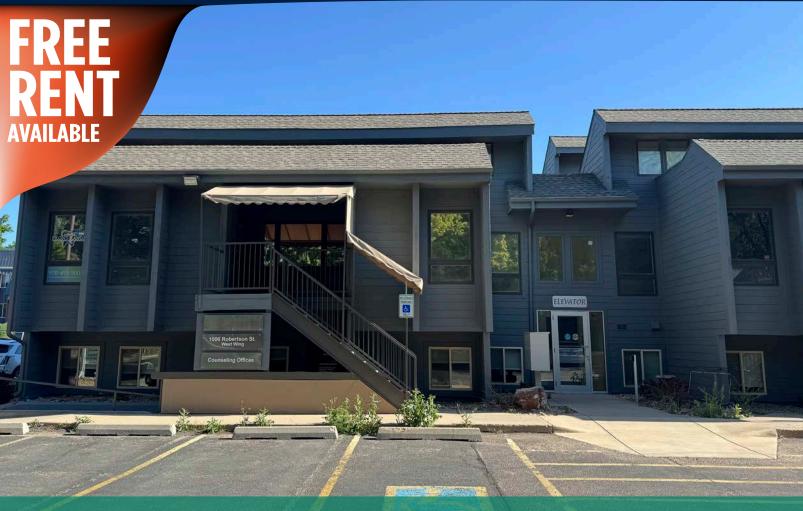

# TURNKEY DENTAL / MEDICAL / GENERAL OFFICE

PROPERTY TYPE: MEDICAL

AVAILABLE: 1,876 SF

LEASE RATE: \$14.25/SF NNN (EST. \$8.34/SF)

**FREE RENT AVAILABLE! CONTACT US FOR MORE DETAILS.** 

### **FEATURES:**

- Functional layout with 5 private offices/exam rooms, large conference/breakroom, lab, and inviting reception area
- Vaulted ceiling throughout with lots of natural light
- ADA accessibility, elevator, and ramp
- Fully plumbed for dental user
- Large balcony off the conference room with views
- Recently remodeled with upgraded fixtures throughout
- Offers lot of storage