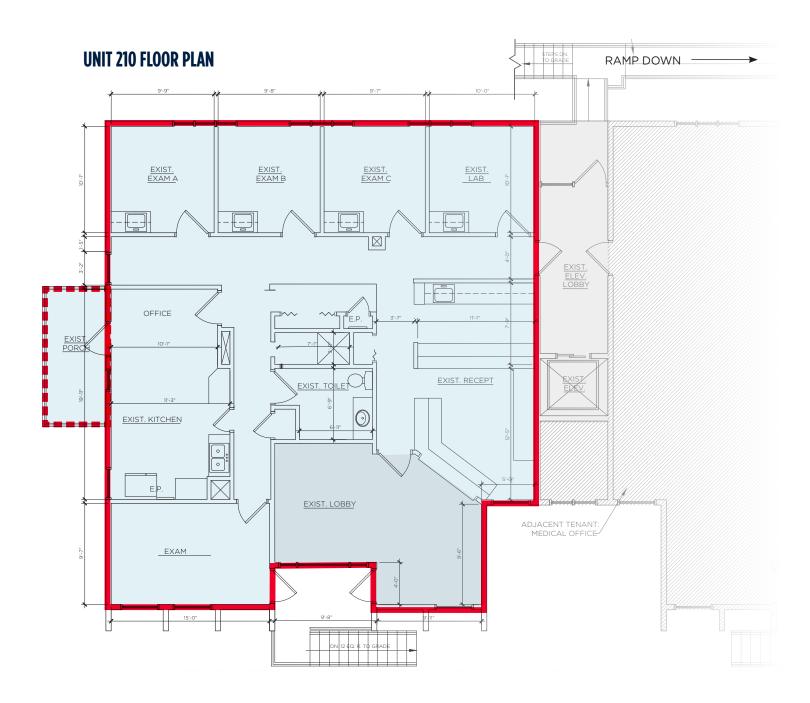

### **FEATURES:**

- Functional layout with 5 private offices/exam rooms, large conference/breakroom, lab, and inviting reception area
- Vaulted ceiling throughout with lots of natural light
- ADA accessibility, elevator, and ramp
- Fully plumbed for dental user
- Large balcony off the conference room with views
- Recently remodeled with upgraded fixtures throughout
- Offers lot of storage