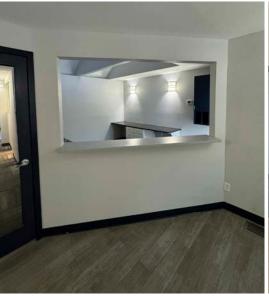

### **FEATURES:**

- Functional layout with 5 private offices/exam rooms, large conference/breakroom, lab, and inviting reception area
- Vaulted ceiling throughout with lots of natural light
- ADA accessibility, elevator, and ramp
- Fully plumbed for dental user
- Large balcony off the conference room with views
- Recently remodeled with upgraded fixtures throughout
- Offers lot of storage