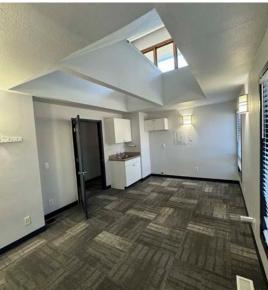

### **FEATURES:**

- Functional layout with 5 private offices/exam rooms, large conference/breakroom, lab, and inviting reception area
- Vaulted ceiling throughout with lots of natural light
- ADA accessibility, elevator, and ramp
- Fully plumbed for dental user
- Large balcony off the conference room with views
- Recently remodeled with upgraded fixtures throughout
- Offers lot of storage