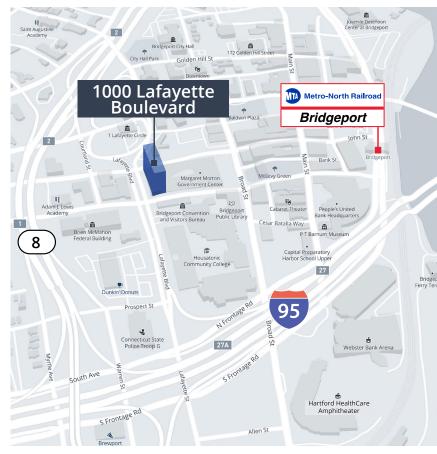

## **Office Suites For Lease** 1000 Lafayette Boulevard, Bridgeport, CT

# In the center of historic Bridgeport

## Highlights

- 24/7 security, on-site management
- On-site parking garage
- Energy-efficient LED lighting
- Excellent accessibility to I-95 and Route 25/8
- Complementary gym and conference rooms
- Fruta Deli and Café located off the lobby