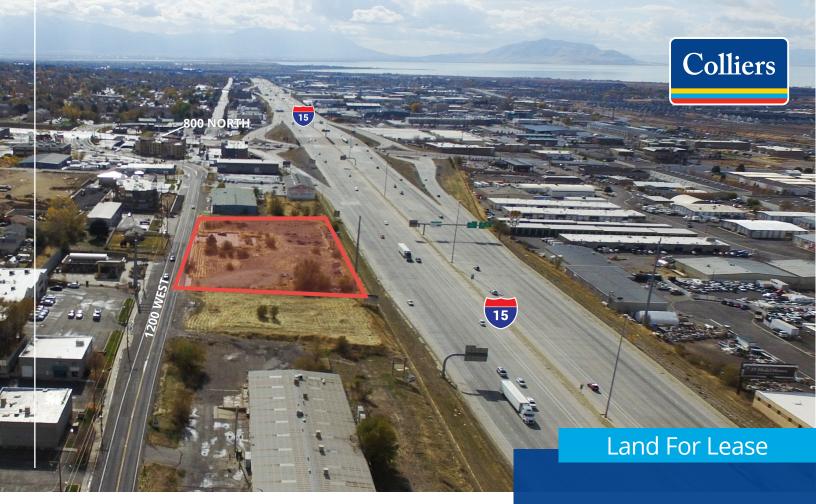

### **Property Information**

- Property backs I-15 for great visibility and signage
- · Will consider both short term and long term leases
- ADT: I-15 near 800 North 211,000 ADT;
  1200 West 9,300 ADT
- · High traffic location with good signage
- Parcels #17.032.0105 & #17.032.0023

Lease Rate: \$13,000 per month | NNN

**Available: 2.25 Acres** 

## I-15 Frontage Land Lease