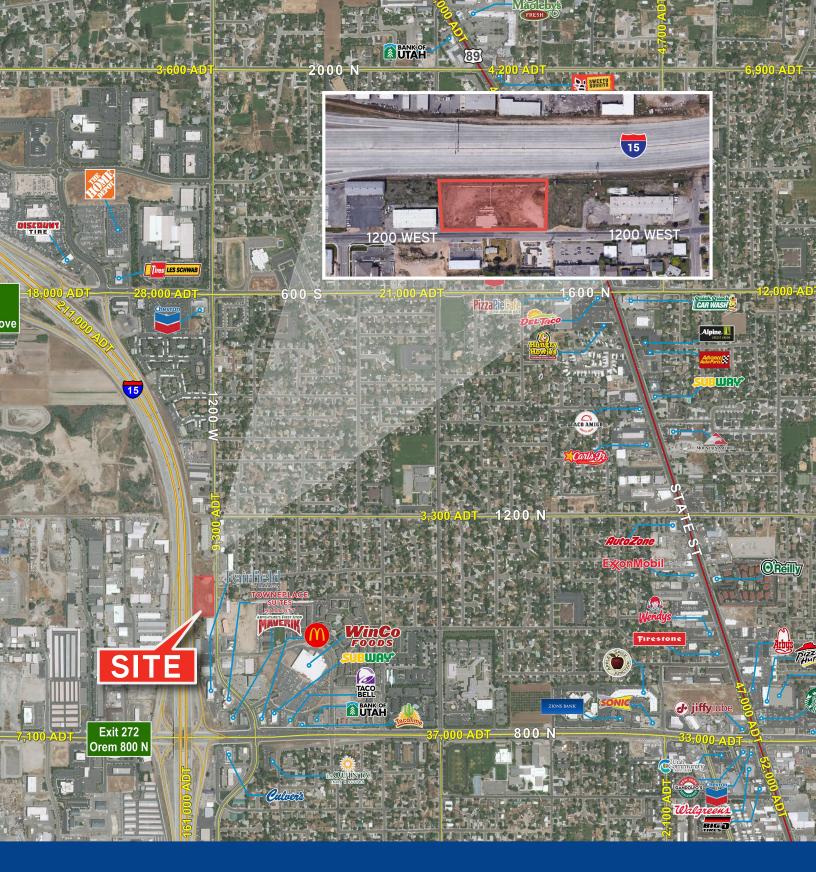

### **Property Information**

- Property backs I-15 for great visibility and signage
- · Will consider both short term and long term leases
- ADT: I-15 near 800 North 211,000 ADT;
  1200 West 9,300 ADT
- · High traffic location with good signage
- Parcels #17.032.0105 & #17.032.0023

Lease Rate: \$13,000 per month | NNN

**Available: 2.25 Acres** 

## I-15 Frontage Land Lease