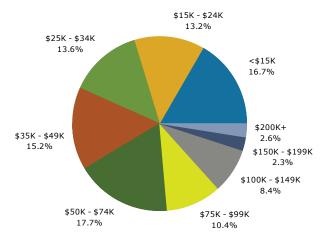

| Summary                                            | Cer         | nsus 2010 |          | 2016    |          | 2021     |
|----------------------------------------------------|-------------|-----------|----------|---------|----------|----------|
| Population                                         |             | 114,169   |          | 118,196 |          | 123,575  |
| Households                                         |             | 42,683    |          | 44,405  |          | 46,549   |
| Families                                           |             | 28,614    |          | 29,541  |          | 30,847   |
| Average Household Size                             |             | 2.66      |          | 2.64    |          | 2.64     |
| Owner Occupied Housing Units                       |             | 25,092    |          | 24,516  |          | 25,383   |
| Renter Occupied Housing Units                      |             | 17,591    |          | 19,889  |          | 21,166   |
| Median Age                                         |             | 35.8      |          | 36.3    |          | 37.1     |
| Trends: 2016 - 2021 Annual Rate                    |             | Area      |          | State   |          | National |
| Population                                         |             | 0.89%     |          | 1.63%   |          | 0.84%    |
| Households                                         |             | 0.95%     |          | 1.58%   |          | 0.79%    |
| Families                                           |             | 0.87%     |          | 1.52%   |          | 0.72%    |
| Owner HHs                                          |             | 0.70%     |          | 1.52%   |          | 0.73%    |
| Median Household Income                            |             | -0.15%    |          | 1.86%   |          | 1.89%    |
|                                                    |             |           | 20       | 16      | 20       | 21       |
| Households by Income                               |             |           | Number   | Percent | Number   | Percent  |
| <\$15,000                                          |             |           | 7,408    | 16.7%   | 8,039    | 17.3%    |
| \$15,000 - \$24,999                                |             |           | 5,851    | 13.2%   | 5,981    | 12.8%    |
| \$25,000 - \$34,999                                |             |           | 6,027    | 13.6%   | 6,928    | 14.9%    |
| \$35,000 - \$49,999                                |             |           | 6,746    | 15.2%   | 5,754    | 12.4%    |
| \$50,000 - \$74,999                                |             |           | 7,852    | 17.7%   | 7,134    | 15.3%    |
| \$75,000 - \$99,999                                |             |           | 4,636    | 10.4%   | 5,781    | 12.4%    |
| \$100,000 - \$149,999                              |             |           | 3,712    | 8.4%    | 4,409    | 9.5%     |
| \$150,000 - \$199,999                              |             |           | 1,021    | 2.3%    | 1,209    | 2.6%     |
| \$200,000+                                         |             |           | 1,152    | 2.6%    | 1,314    | 2.8%     |
|                                                    |             |           |          |         |          |          |
| Median Household Income                            |             |           | \$40,290 |         | \$39,998 |          |
| Average Household Income                           |             |           | \$57,449 |         | \$61,006 |          |
| Per Capita Income                                  |             |           | \$21,819 |         | \$23,209 |          |
|                                                    | Census 2010 |           | 2016     |         | 2021     |          |
| Population by Age                                  | Number      | Percent   | Number   | Percent | Number   | Percent  |
| 0 - 4                                              | 7,931       | 6.9%      | 7,912    | 6.7%    | 8,349    | 6.8%     |
| 5 - 9                                              | 8,251       | 7.2%      | 7,866    | 6.7%    | 7,948    | 6.4%     |
| 10 - 14                                            | 8,071       | 7.1%      | 8,070    | 6.8%    | 8,000    | 6.5%     |
| 15 - 19                                            | 8,210       | 7.2%      | 7,813    | 6.6%    | 7,895    | 6.4%     |
| 20 - 24                                            | 8,245       | 7.2%      | 8,619    | 7.3%    | 8,293    | 6.7%     |
| 25 - 34                                            | 15,228      | 13.3%     | 16,974   | 14.4%   | 17,906   | 14.5%    |
| 35 - 44                                            | 13,394      | 11.7%     | 13,759   | 11.6%   | 15,143   | 12.3%    |
| 45 - 54                                            | 15,723      | 13.8%     | 14,156   | 12.0%   | 13,545   | 11.0%    |
| 55 - 64                                            | 13,508      | 11.8%     | 14,567   | 12.3%   | 14,848   | 12.0%    |
| 65 - 74                                            | 7,996       | 7.0%      | 10,413   | 8.8%    | 12,453   | 10.1%    |
| 75 - 84                                            | 5,529       | 4.8%      | 5,651    | 4.8%    | 6,602    | 5.3%     |
| 85+                                                | 2,083       | 1.8%      | 2,396    | 2.0%    | 2,592    | 2.1%     |
|                                                    | Census 2010 |           | 2016     |         | 2021     |          |
| Race and Ethnicity                                 | Number      | Percent   | Number   | Percent | Number   | Percent  |
| White Alone                                        | 92,987      | 81.4%     | 94,687   | 80.1%   | 99,126   | 80.2%    |
| Black Alone                                        | 3,946       | 3.5%      | 4,339    | 3.7%    | 4,725    | 3.8%     |
| American Indian Alone                              | 800         | 0.7%      | 904      | 0.8%    | 994      | 0.8%     |
| Asian Alone                                        | 1,058       | 0.9%      | 1,243    | 1.1%    | 1,451    | 1.2%     |
| Pacific Islander Alone                             | 62          | 0.1%      | 70       | 0.1%    | 76       | 0.1%     |
| Some Other Race Alone                              | 12,674      | 11.1%     | 14,039   | 11.9%   | 14,147   | 11.4%    |
| Two or More Races                                  | 2,641       | 2.3%      | 2,913    | 2.5%    | 3,057    | 2.5%     |
|                                                    |             |           |          |         |          |          |
| Hispanic Origin (Any Race)                         | 77,993      | 68.3%     | 84,387   | 71.4%   | 91,129   | 73.7%    |
| Data Note: Income is expressed in current dollars. |             |           |          |         |          |          |