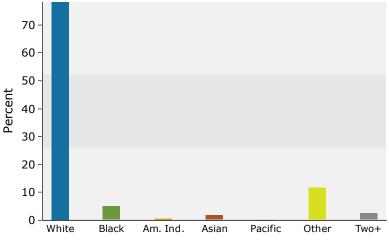

| Summary                                                   | Cer                 | 1sus 2010     |                   | 2016          |                   | 2021          |
|-----------------------------------------------------------|---------------------|---------------|-------------------|---------------|-------------------|---------------|
| Population                                                |                     | 216,560       |                   | 228,686       |                   | 241,814       |
| Households                                                |                     | 80,367        |                   | 85,317        |                   | 90,510        |
| Families                                                  |                     | 52,915        |                   | 55,717        |                   | 58,846        |
| Average Household Size                                    |                     | 2.64          |                   | 2.63          |                   | 2.62          |
| Owner Occupied Housing Units                              |                     | 44,863        |                   | 44,823        |                   | 47,085        |
| Renter Occupied Housing Units                             |                     | 35,504        |                   | 40,494        |                   | 43,425        |
| Median Age                                                |                     | 34.6          |                   | 35.2          |                   | 36.1          |
| Trends: 2016 - 2021 Annual Rate                           |                     | Area          |                   | State         |                   | National      |
| Population                                                |                     | 1.12%         |                   | 1.63%         |                   | 0.84%         |
| Households                                                |                     | 1.19%         |                   | 1.58%         |                   | 0.79%         |
| Families                                                  |                     | 1.10%         |                   | 1.52%         |                   | 0.72%         |
| Owner HHs                                                 |                     | 0.99%         |                   | 1.52%         |                   | 0.73%         |
| Median Household Income                                   |                     | 0.29%         |                   | 1.86%         |                   | 1.89%         |
|                                                           |                     |               | 20                | 16            | 20                | 21            |
| Households by Income                                      |                     |               | Number            | Percent       | Number            | Percent       |
| <\$15,000                                                 |                     |               | 14,447            | 16.9%         | 15,714            | 17.4%         |
| \$15,000 - \$24,999                                       |                     |               | 10,930            | 12.8%         | 11,158            | 12.3%         |
| \$25,000 - \$34,999                                       |                     |               | 10,550            | 12.4%         | 12,295            | 13.6%         |
| \$35,000 - \$49,999                                       |                     |               | 12,280            | 14.4%         | 10,480            | 11.6%         |
| \$50,000 - \$74,999                                       |                     |               | 14,764            | 17.3%         | 13,442            | 14.9%         |
| \$75,000 - \$99,999                                       |                     |               | 9,290             | 10.9%         | 11,697            | 12.9%         |
| \$100,000 - \$149,999                                     |                     |               | 8,357             | 9.8%          | 10,168            | 11.2%         |
| \$150,000 - \$199,999                                     |                     |               | 2,683             | 3.1%          | 3,250             | 3.6%          |
| \$200,000+                                                |                     |               | 2,016             | 2.4%          | 2,306             | 2.5%          |
|                                                           |                     |               |                   |               |                   |               |
| Median Household Income                                   |                     |               | \$42,021          |               | \$42,629          |               |
| Average Household Income                                  |                     |               | \$58,932          |               | \$62,929          |               |
| Per Capita Income                                         |                     |               | \$22,415          |               | \$23,960          |               |
|                                                           | Census 20           |               | 2016              |               | 2021              |               |
| Population by Age                                         | Number              | Percent       | Number            | Percent       | Number            | Percent       |
| 0 - 4                                                     | 15,263              | 7.0%          | 15,523            | 6.8%          | 16,523            | 6.8%          |
| 5 - 9                                                     | 15,514              | 7.2%          | 15,293            | 6.7%          | 15,637            | 6.5%          |
| 10 - 14                                                   | 15,075              | 7.0%          | 15,342            | 6.7%          | 15,565            | 6.4%          |
| 15 - 19                                                   | 15,861              | 7.3%          | 15,357            | 6.7%          | 15,664            | 6.5%          |
| 20 - 24                                                   | 17,402              | 8.0%          | 17,635            | 7.7%          | 17,239            | 7.1%          |
| 25 - 34                                                   | 30,242              | 14.0%         | 34,678            | 15.2%         | 36,633            | 15.1%         |
| 35 - 44                                                   | 25,618              | 11.8%         | 27,236            | 11.9%         | 30,596            | 12.7%         |
| 45 - 54                                                   | 29,817              | 13.8%         | 27,203            | 11.9%         | 26,480            | 11.0%         |
| 55 - 64                                                   | 24,711              | 11.4%         | 27,692            | 12.1%         | 28,318            | 11.7%         |
| 65 - 74                                                   | 13,812              | 6.4%          | 18,560            | 8.1%          | 22,801            | 9.4%          |
| 75 - 84                                                   | 9,357               | 4.3%          | 9,685             | 4.2%          | 11,533            | 4.8%          |
| 85+                                                       | 3,888               | 1.8%          | 4,481             | 2.0%          | 4,823             | 2.0%          |
| Daga and Ethnicity                                        | Census 20<br>Number |               | 20<br>Number      | Percent       |                   | 21            |
| Race and Ethnicity<br>White Alone                         |                     | Percent       |                   |               | Number            | Percent       |
| Black Alone                                               | 172,134<br>10,650   | 79.5%<br>4.9% | 178,753<br>11,697 | 78.2%<br>5.1% | 189,207<br>12,641 | 78.2%<br>5.2% |
| American Indian Alone                                     | 1,416               | 0.7%          | 1,623             | 0.7%          | 1,793             | 0.7%          |
| Asian Alone                                               | 3,304               | 1.5%          | 4,071             | 1.8%          | 4,873             | 2.0%          |
| Pacific Islander Alone                                    | 160                 | 0.1%          | 188               | 0.1%          | 206               | 0.1%          |
| Some Other Race Alone                                     | 23,749              | 11.0%         | 26,544            | 11.6%         | 26,918            | 11.1%         |
| Two or More Races                                         | 5,147               | 2.4%          | 5,809             | 2.5%          | 6,176             | 2.6%          |
|                                                           | 5,177               | 2.7/0         | 5,005             | 2.370         | 0,170             | 2.0 /0        |
| Hispanic Origin (Any Race)                                | 144,275             | 66.6%         | 158,775           | 69.4%         | 173,205           | 71.6%         |
| <b>Data Note:</b> Income is expressed in current dollars. | ,=                  | •             | ,,,,              |               | ,200              |               |
| · · · · · · · · · · · · · · · · · · ·                     |                     |               |                   |               |                   |               |