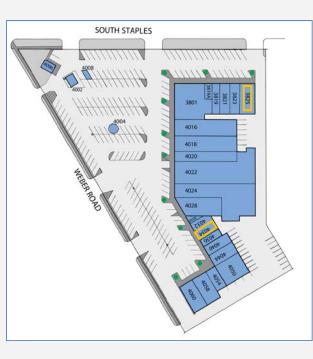

#### **Availability**

| <u>Unit</u> | <u>Size</u> | <u>Comments</u>  |
|-------------|-------------|------------------|
| 3825        | 1,800 sf    | Large end cap    |
| 4034        | 500 sf      | Open plan retail |

#### **Property Highlights**

- Centrally Located at High Traffic Corner Location
- Complimentary High Speed Internet

- 3801 Hamlin Fountain & Gift Shop
- 3819A Dragon Vapes
- 3819B Farmers Insurance
- 3821 Pizza Hut
- 3823 Hula Peach
- 3825 Available 1,800 sq ft
- 4002 Metro PCS
- 4004 Pure Blue Water
- 4006 Aamco Insurance
- $4008 \quad \text{Coastal Community and Teachers Credit Union} \quad 4050$
- 4016 Hamlin Fountain & Gift Shop
- 4018 Archery Outfitters
- 4020 Papa Murphy's

- 4022 Family Dollar
- 4024 Texas A&M Art Gallery
- 4028 To Ce Chi
- 4030 Alterations by Norma
- 4032 Hamlin Salon
- 4034 Available 500 sq ft
- 4036 U.S. Nail
- 4040 Gold Star Finance
- 4044 The Junior League of Corpus Christi
- 4050 The Junior League of Corpus Christi
- 4054 Fringe
- 4058 Evans Chiropractic
- 4060 Coastal Community and Teachers Credit union