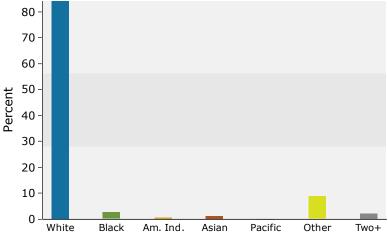

3801 S Staples St, Corpus Christi, Texas, 78411 Ring: 1 mile radius Prepared by Esri

Latitude: 27.73921 Longitude: -97.38773

| <b>6</b>                                                                                                              | •                                      |                                      |                                 | 2016                         |                          | 2024                         |
|-----------------------------------------------------------------------------------------------------------------------|----------------------------------------|--------------------------------------|---------------------------------|------------------------------|--------------------------|------------------------------|
| Summary                                                                                                               | Cer                                    | 16 550                               |                                 | 2016                         |                          | 2021                         |
| Population                                                                                                            |                                        | 16,559                               |                                 | 16,895                       |                          | 17,464                       |
| Households<br>Families                                                                                                |                                        | 6,389                                |                                 | 6,537                        |                          | 6,771                        |
| Average Household Size                                                                                                |                                        | 4,204<br>2.59                        |                                 | 4,263                        |                          | 4,392<br>2.58                |
| 5                                                                                                                     |                                        |                                      |                                 | 2.58                         |                          | 2.58<br>4,005                |
| Owner Occupied Housing Units                                                                                          |                                        | 3,981                                |                                 | 3,899                        |                          |                              |
| Renter Occupied Housing Units                                                                                         |                                        | 2,408<br>38.2                        |                                 | 2,638<br>39.3                |                          | 2,766<br>40.1                |
| Median Age<br>Trends: 2016 - 2021 Annual Rate                                                                         |                                        |                                      |                                 |                              |                          | 40.1<br>National             |
|                                                                                                                       |                                        | <b>Area</b><br>0.66%                 |                                 | State                        |                          | 0.84%                        |
| Population<br>Households                                                                                              |                                        | 0.71%                                |                                 | 1.63%<br>1.58%               |                          | 0.84%                        |
| Families                                                                                                              |                                        | 0.60%                                |                                 | 1.58%                        |                          | 0.79%                        |
| Owner HHs                                                                                                             |                                        | 0.54%                                |                                 | 1.52%                        |                          | 0.72%                        |
| Median Household Income                                                                                               |                                        | 0.05%                                |                                 | 1.86%                        |                          | 1.89%                        |
| Median Household Income                                                                                               |                                        | 0.03%                                | 20                              | 16                           | 20                       | 1.09%                        |
| Households by Income                                                                                                  |                                        |                                      | Number                          | Percent                      | Number                   | Percent                      |
| <\$15,000                                                                                                             |                                        |                                      | 902                             | 13.8%                        | 971                      | 14.3%                        |
| \$15,000 - \$24,999                                                                                                   |                                        |                                      | 717                             | 11.0%                        | 713                      | 10.5%                        |
| \$15,000 - \$24,999                                                                                                   |                                        |                                      | 880                             | 13.5%                        | 1,001                    | 14.8%                        |
| \$35,000 - \$49,999                                                                                                   |                                        |                                      | 944                             | 14.4%                        | 854                      | 14.8%                        |
| \$50,000 - \$74,999                                                                                                   |                                        |                                      | 1,275                           | 19.5%                        | 1,069                    | 15.8%                        |
| \$75,000 - \$99,999                                                                                                   |                                        |                                      | 667                             | 10.2%                        | 823                      | 12.2%                        |
| \$100,000 - \$149,999                                                                                                 |                                        |                                      | 680                             | 10.4%                        | 805                      | 11.9%                        |
| \$150,000 - \$199,999                                                                                                 |                                        |                                      | 187                             | 2.9%                         | 216                      | 3.2%                         |
| \$200,000+                                                                                                            |                                        |                                      | 285                             | 4.4%                         | 318                      | 4.7%                         |
| \$200,0001                                                                                                            |                                        |                                      | 200                             | 11170                        | 510                      | 117 70                       |
| Median Household Income                                                                                               |                                        |                                      | \$46,457                        |                              | \$46,582                 |                              |
| Average Household Income                                                                                              |                                        |                                      | \$67,151                        |                              | \$71,354                 |                              |
| Per Capita Income                                                                                                     |                                        |                                      | \$26,326                        |                              | \$28,029                 |                              |
|                                                                                                                       | Census 20                              | 10                                   |                                 | 16                           |                          | 21                           |
| Population by Age                                                                                                     | Number                                 | Percent                              | Number                          | Percent                      | Number                   | Percent                      |
| 0 - 4                                                                                                                 | 1,065                                  | 6.4%                                 | 1,029                           | 6.1%                         | 1,052                    | 6.0%                         |
| 5 - 9                                                                                                                 | 1,105                                  | 6.7%                                 | 1,015                           | 6.0%                         | 1,039                    | 5.9%                         |
| 10 - 14                                                                                                               | 1,177                                  | 7.1%                                 | 1,112                           | 6.6%                         | 1,065                    | 6.1%                         |
| 15 - 19                                                                                                               | 1,135                                  | 6.9%                                 | 1,112                           | 6.6%                         | 1,071                    | 6.1%                         |
| 20 - 24                                                                                                               | 1,050                                  | 6.3%                                 | 1,190                           | 7.0%                         | 1,105                    | 6.3%                         |
| 25 - 34                                                                                                               | 2,084                                  | 12.6%                                | 2,129                           | 12.6%                        | 2,284                    | 13.1%                        |
| 35 - 44                                                                                                               | 2,023                                  | 12.2%                                | 2,041                           | 12.1%                        | 2,133                    | 12.2%                        |
| 45 - 54                                                                                                               | 2,438                                  | 14.7%                                | 2,208                           | 13.1%                        | 2,097                    | 12.0%                        |
| 55 - 64                                                                                                               | 2,149                                  | 13.0%                                | 2,280                           | 13.5%                        | 2,302                    | 13.2%                        |
| 65 - 74                                                                                                               | 1,159                                  | 7.0%                                 | 1,582                           | 9.4%                         | 1,932                    | 11.1%                        |
| 75 - 84                                                                                                               | 781                                    | 4.7%                                 | 776                             | 4.6%                         | 967                      | 5.5%                         |
| 85+                                                                                                                   | 391                                    | 2.4%                                 | 420                             | 2.5%                         | 417                      | 2.4%                         |
|                                                                                                                       | Census 20                              | 10                                   | 20                              | 16                           | 20                       | 21                           |
| Race and Ethnicity                                                                                                    | Number                                 | Percent                              | Number                          | Percent                      | Number                   | Percent                      |
|                                                                                                                       | 14,119                                 | 85.3%                                | 14,201                          | 84.1%                        | 14,660                   | 83.9%                        |
| White Alone                                                                                                           | = ./==>                                | 2 60/                                | 479                             | 2.8%                         | 522                      | 3.0%                         |
| White Alone<br>Black Alone                                                                                            | 438                                    | 2.6%                                 |                                 |                              |                          |                              |
| White Alone<br>Black Alone<br>American Indian Alone                                                                   | 438<br>112                             | 0.7%                                 | 127                             | 0.8%                         | 141                      | 0.8%                         |
| White Alone<br>Black Alone<br>American Indian Alone<br>Asian Alone                                                    | 438<br>112<br>169                      | 0.7%<br>1.0%                         | 127<br>199                      | 1.2%                         | 232                      | 1.3%                         |
| White Alone<br>Black Alone<br>American Indian Alone<br>Asian Alone<br>Pacific Islander Alone                          | 438<br>112<br>169<br>9                 | 0.7%<br>1.0%<br>0.1%                 | 127<br>199<br>9                 | 1.2%<br>0.1%                 | 232<br>9                 | 1.3%<br>0.1%                 |
| White Alone<br>Black Alone<br>American Indian Alone<br>Asian Alone<br>Pacific Islander Alone<br>Some Other Race Alone | 438<br>112<br>169                      | 0.7%<br>1.0%<br>0.1%<br>8.3%         | 127<br>199<br>9<br>1,502        | 1.2%<br>0.1%<br>8.9%         | 232<br>9<br>1,502        | 1.3%<br>0.1%<br>8.6%         |
| White Alone<br>Black Alone<br>American Indian Alone<br>Asian Alone<br>Pacific Islander Alone                          | 438<br>112<br>169<br>9                 | 0.7%<br>1.0%<br>0.1%                 | 127<br>199<br>9                 | 1.2%<br>0.1%                 | 232<br>9                 | 1.3%<br>0.1%                 |
| White AloneBlack AloneAmerican Indian AloneAsian AlonePacific Islander AloneSome Other Race AloneTwo or More Races    | 438<br>112<br>169<br>9<br>1,369<br>343 | 0.7%<br>1.0%<br>0.1%<br>8.3%<br>2.1% | 127<br>199<br>9<br>1,502<br>378 | 1.2%<br>0.1%<br>8.9%<br>2.2% | 232<br>9<br>1,502<br>397 | 1.3%<br>0.1%<br>8.6%<br>2.3% |
| White Alone<br>Black Alone<br>American Indian Alone<br>Asian Alone<br>Pacific Islander Alone<br>Some Other Race Alone | 438<br>112<br>169<br>9<br>1,369        | 0.7%<br>1.0%<br>0.1%<br>8.3%         | 127<br>199<br>9<br>1,502        | 1.2%<br>0.1%<br>8.9%         | 232<br>9<br>1,502        | 1.3%<br>0.1%<br>8.6%         |

### 2016 Household Income

2016 Population by Race

<sup>2016</sup> Percent Hispanic Origin: 63.1%

3801 S Staples St, Corpus Christi, Texas, 78411 Ring: 3 mile radius Prepared by Esri

Latitude: 27.73921 Longitude: -97.38773