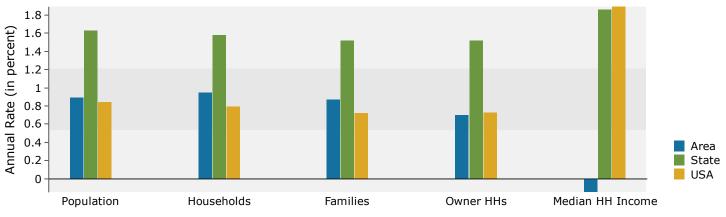

3801 S Staples St, Corpus Christi, Texas, 78411 Ring: 1 mile radius Prepared by Esri

Latitude: 27.73921 Longitude: -97.38773

| <b>6</b>                                                                                                              | •                                      |                                      |                                 | 2016                         |                          | 2024                         |
|-----------------------------------------------------------------------------------------------------------------------|----------------------------------------|--------------------------------------|---------------------------------|------------------------------|--------------------------|------------------------------|
| Summary                                                                                                               | Cer                                    | 16 550                               |                                 | 2016                         |                          | 2021                         |
| Population                                                                                                            |                                        | 16,559                               |                                 | 16,895                       |                          | 17,464                       |
| Households<br>Families                                                                                                |                                        | 6,389                                |                                 | 6,537                        |                          | 6,771                        |
| Average Household Size                                                                                                |                                        | 4,204<br>2.59                        |                                 | 4,263                        |                          | 4,392<br>2.58                |
| 5                                                                                                                     |                                        |                                      |                                 | 2.58                         |                          | 2.58<br>4,005                |
| Owner Occupied Housing Units                                                                                          |                                        | 3,981                                |                                 | 3,899                        |                          |                              |
| Renter Occupied Housing Units                                                                                         |                                        | 2,408<br>38.2                        |                                 | 2,638<br>39.3                |                          | 2,766<br>40.1                |
| Median Age<br>Trends: 2016 - 2021 Annual Rate                                                                         |                                        |                                      |                                 |                              |                          | 40.1<br>National             |
|                                                                                                                       |                                        | <b>Area</b><br>0.66%                 |                                 | State                        |                          | 0.84%                        |
| Population<br>Households                                                                                              |                                        | 0.71%                                |                                 | 1.63%<br>1.58%               |                          | 0.84%                        |
| Families                                                                                                              |                                        | 0.60%                                |                                 | 1.58%                        |                          | 0.79%                        |
| Owner HHs                                                                                                             |                                        | 0.54%                                |                                 | 1.52%                        |                          | 0.72%                        |
| Median Household Income                                                                                               |                                        | 0.05%                                |                                 | 1.86%                        |                          | 1.89%                        |
| Median Household Income                                                                                               |                                        | 0.03%                                | 20                              | 16                           | 20                       | 1.09%                        |
| Households by Income                                                                                                  |                                        |                                      | Number                          | Percent                      | Number                   | Percent                      |
| <\$15,000                                                                                                             |                                        |                                      | 902                             | 13.8%                        | 971                      | 14.3%                        |
| \$15,000 - \$24,999                                                                                                   |                                        |                                      | 717                             | 11.0%                        | 713                      | 10.5%                        |
| \$15,000 - \$24,999                                                                                                   |                                        |                                      | 880                             | 13.5%                        | 1,001                    | 14.8%                        |
| \$35,000 - \$49,999                                                                                                   |                                        |                                      | 944                             | 14.4%                        | 854                      | 14.8%                        |
| \$50,000 - \$74,999                                                                                                   |                                        |                                      | 1,275                           | 19.5%                        | 1,069                    | 15.8%                        |
| \$75,000 - \$99,999                                                                                                   |                                        |                                      | 667                             | 10.2%                        | 823                      | 12.2%                        |
| \$100,000 - \$149,999                                                                                                 |                                        |                                      | 680                             | 10.4%                        | 805                      | 11.9%                        |
| \$150,000 - \$199,999                                                                                                 |                                        |                                      | 187                             | 2.9%                         | 216                      | 3.2%                         |
| \$200,000+                                                                                                            |                                        |                                      | 285                             | 4.4%                         | 318                      | 4.7%                         |
| \$200,0001                                                                                                            |                                        |                                      | 200                             | 11170                        | 510                      | 117 70                       |
| Median Household Income                                                                                               |                                        |                                      | \$46,457                        |                              | \$46,582                 |                              |
| Average Household Income                                                                                              |                                        |                                      | \$67,151                        |                              | \$71,354                 |                              |
| Per Capita Income                                                                                                     |                                        |                                      | \$26,326                        |                              | \$28,029                 |                              |
|                                                                                                                       | Census 20                              | 10                                   |                                 | 16                           |                          | 21                           |
| Population by Age                                                                                                     | Number                                 | Percent                              | Number                          | Percent                      | Number                   | Percent                      |
| 0 - 4                                                                                                                 | 1,065                                  | 6.4%                                 | 1,029                           | 6.1%                         | 1,052                    | 6.0%                         |
| 5 - 9                                                                                                                 | 1,105                                  | 6.7%                                 | 1,015                           | 6.0%                         | 1,039                    | 5.9%                         |
| 10 - 14                                                                                                               | 1,177                                  | 7.1%                                 | 1,112                           | 6.6%                         | 1,065                    | 6.1%                         |
| 15 - 19                                                                                                               | 1,135                                  | 6.9%                                 | 1,112                           | 6.6%                         | 1,071                    | 6.1%                         |
| 20 - 24                                                                                                               | 1,050                                  | 6.3%                                 | 1,190                           | 7.0%                         | 1,105                    | 6.3%                         |
| 25 - 34                                                                                                               | 2,084                                  | 12.6%                                | 2,129                           | 12.6%                        | 2,284                    | 13.1%                        |
| 35 - 44                                                                                                               | 2,023                                  | 12.2%                                | 2,041                           | 12.1%                        | 2,133                    | 12.2%                        |
| 45 - 54                                                                                                               | 2,438                                  | 14.7%                                | 2,208                           | 13.1%                        | 2,097                    | 12.0%                        |
| 55 - 64                                                                                                               | 2,149                                  | 13.0%                                | 2,280                           | 13.5%                        | 2,302                    | 13.2%                        |
| 65 - 74                                                                                                               | 1,159                                  | 7.0%                                 | 1,582                           | 9.4%                         | 1,932                    | 11.1%                        |
| 75 - 84                                                                                                               | 781                                    | 4.7%                                 | 776                             | 4.6%                         | 967                      | 5.5%                         |
| 85+                                                                                                                   | 391                                    | 2.4%                                 | 420                             | 2.5%                         | 417                      | 2.4%                         |
|                                                                                                                       | Census 20                              | 10                                   | 20                              | 16                           | 20                       | 21                           |
| Race and Ethnicity                                                                                                    | Number                                 | Percent                              | Number                          | Percent                      | Number                   | Percent                      |
|                                                                                                                       | 14,119                                 | 85.3%                                | 14,201                          | 84.1%                        | 14,660                   | 83.9%                        |
| White Alone                                                                                                           | = ./==>                                | 2 60/                                | 479                             | 2.8%                         | 522                      | 3.0%                         |
| White Alone<br>Black Alone                                                                                            | 438                                    | 2.6%                                 |                                 |                              |                          |                              |
| White Alone<br>Black Alone<br>American Indian Alone                                                                   | 438<br>112                             | 0.7%                                 | 127                             | 0.8%                         | 141                      | 0.8%                         |
| White Alone<br>Black Alone<br>American Indian Alone<br>Asian Alone                                                    | 438<br>112<br>169                      | 0.7%<br>1.0%                         | 127<br>199                      | 1.2%                         | 232                      | 1.3%                         |
| White Alone<br>Black Alone<br>American Indian Alone<br>Asian Alone<br>Pacific Islander Alone                          | 438<br>112<br>169<br>9                 | 0.7%<br>1.0%<br>0.1%                 | 127<br>199<br>9                 | 1.2%<br>0.1%                 | 232<br>9                 | 1.3%<br>0.1%                 |
| White Alone<br>Black Alone<br>American Indian Alone<br>Asian Alone<br>Pacific Islander Alone<br>Some Other Race Alone | 438<br>112<br>169                      | 0.7%<br>1.0%<br>0.1%<br>8.3%         | 127<br>199<br>9<br>1,502        | 1.2%<br>0.1%<br>8.9%         | 232<br>9<br>1,502        | 1.3%<br>0.1%<br>8.6%         |
| White Alone<br>Black Alone<br>American Indian Alone<br>Asian Alone<br>Pacific Islander Alone                          | 438<br>112<br>169<br>9                 | 0.7%<br>1.0%<br>0.1%                 | 127<br>199<br>9                 | 1.2%<br>0.1%                 | 232<br>9                 | 1.3%<br>0.1%                 |
| White AloneBlack AloneAmerican Indian AloneAsian AlonePacific Islander AloneSome Other Race AloneTwo or More Races    | 438<br>112<br>169<br>9<br>1,369<br>343 | 0.7%<br>1.0%<br>0.1%<br>8.3%<br>2.1% | 127<br>199<br>9<br>1,502<br>378 | 1.2%<br>0.1%<br>8.9%<br>2.2% | 232<br>9<br>1,502<br>397 | 1.3%<br>0.1%<br>8.6%<br>2.3% |
| White Alone<br>Black Alone<br>American Indian Alone<br>Asian Alone<br>Pacific Islander Alone<br>Some Other Race Alone | 438<br>112<br>169<br>9<br>1,369        | 0.7%<br>1.0%<br>0.1%<br>8.3%         | 127<br>199<br>9<br>1,502        | 1.2%<br>0.1%<br>8.9%         | 232<br>9<br>1,502        | 1.3%<br>0.1%<br>8.6%         |