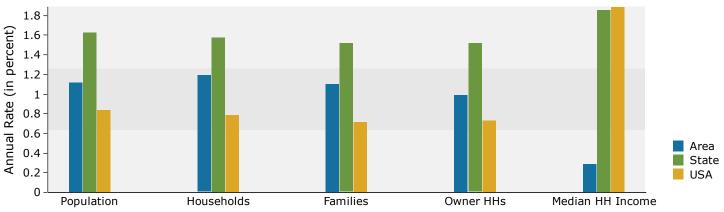

3801 S Staples St, Corpus Christi, Texas, 78411 Ring: 1 mile radius Prepared by Esri

Latitude: 27.73921 Longitude: -97.38773

| <b>6</b>                                                                                                              | •                                      |                                      |                                 | 2016                         |                          | 2024                         |
|-----------------------------------------------------------------------------------------------------------------------|----------------------------------------|--------------------------------------|---------------------------------|------------------------------|--------------------------|------------------------------|
| Summary                                                                                                               | Cer                                    | 16 550                               |                                 | 2016                         |                          | 2021                         |
| Population                                                                                                            |                                        | 16,559                               |                                 | 16,895                       |                          | 17,464                       |
| Households<br>Families                                                                                                |                                        | 6,389                                |                                 | 6,537                        |                          | 6,771                        |
| Average Household Size                                                                                                |                                        | 4,204<br>2.59                        |                                 | 4,263                        |                          | 4,392<br>2.58                |
| 5                                                                                                                     |                                        |                                      |                                 | 2.58                         |                          | 2.58<br>4,005                |
| Owner Occupied Housing Units                                                                                          |                                        | 3,981                                |                                 | 3,899                        |                          |                              |
| Renter Occupied Housing Units                                                                                         |                                        | 2,408<br>38.2                        |                                 | 2,638<br>39.3                |                          | 2,766<br>40.1                |
| Median Age<br>Trends: 2016 - 2021 Annual Rate                                                                         |                                        |                                      |                                 |                              |                          | 40.1<br>National             |
|                                                                                                                       |                                        | <b>Area</b><br>0.66%                 |                                 | State                        |                          | 0.84%                        |
| Population<br>Households                                                                                              |                                        | 0.71%                                |                                 | 1.63%<br>1.58%               |                          | 0.84%                        |
| Families                                                                                                              |                                        | 0.60%                                |                                 | 1.58%                        |                          | 0.79%                        |
| Owner HHs                                                                                                             |                                        | 0.54%                                |                                 | 1.52%                        |                          | 0.72%                        |
| Median Household Income                                                                                               |                                        | 0.05%                                |                                 | 1.86%                        |                          | 1.89%                        |
| Median Household Income                                                                                               |                                        | 0.03%                                | 20                              | 16                           | 20                       | 1.09%                        |
| Households by Income                                                                                                  |                                        |                                      | Number                          | Percent                      | Number                   | Percent                      |
| <\$15,000                                                                                                             |                                        |                                      | 902                             | 13.8%                        | 971                      | 14.3%                        |
| \$15,000 - \$24,999                                                                                                   |                                        |                                      | 717                             | 11.0%                        | 713                      | 10.5%                        |
| \$15,000 - \$24,999                                                                                                   |                                        |                                      | 880                             | 13.5%                        | 1,001                    | 14.8%                        |
| \$35,000 - \$49,999                                                                                                   |                                        |                                      | 944                             | 14.4%                        | 854                      | 14.8%                        |
| \$50,000 - \$74,999                                                                                                   |                                        |                                      | 1,275                           | 19.5%                        | 1,069                    | 15.8%                        |
| \$75,000 - \$99,999                                                                                                   |                                        |                                      | 667                             | 10.2%                        | 823                      | 12.2%                        |
| \$100,000 - \$149,999                                                                                                 |                                        |                                      | 680                             | 10.4%                        | 805                      | 11.9%                        |
| \$150,000 - \$199,999                                                                                                 |                                        |                                      | 187                             | 2.9%                         | 216                      | 3.2%                         |
| \$200,000+                                                                                                            |                                        |                                      | 285                             | 4.4%                         | 318                      | 4.7%                         |
| \$200,0001                                                                                                            |                                        |                                      | 200                             | 11170                        | 510                      | 117 70                       |
| Median Household Income                                                                                               |                                        |                                      | \$46,457                        |                              | \$46,582                 |                              |
| Average Household Income                                                                                              |                                        |                                      | \$67,151                        |                              | \$71,354                 |                              |
| Per Capita Income                                                                                                     |                                        |                                      | \$26,326                        |                              | \$28,029                 |                              |
|                                                                                                                       | Census 20                              | 10                                   |                                 | 16                           |                          | 21                           |
| Population by Age                                                                                                     | Number                                 | Percent                              | Number                          | Percent                      | Number                   | Percent                      |
| 0 - 4                                                                                                                 | 1,065                                  | 6.4%                                 | 1,029                           | 6.1%                         | 1,052                    | 6.0%                         |
| 5 - 9                                                                                                                 | 1,105                                  | 6.7%                                 | 1,015                           | 6.0%                         | 1,039                    | 5.9%                         |
| 10 - 14                                                                                                               | 1,177                                  | 7.1%                                 | 1,112                           | 6.6%                         | 1,065                    | 6.1%                         |
| 15 - 19                                                                                                               | 1,135                                  | 6.9%                                 | 1,112                           | 6.6%                         | 1,071                    | 6.1%                         |
| 20 - 24                                                                                                               | 1,050                                  | 6.3%                                 | 1,190                           | 7.0%                         | 1,105                    | 6.3%                         |
| 25 - 34                                                                                                               | 2,084                                  | 12.6%                                | 2,129                           | 12.6%                        | 2,284                    | 13.1%                        |
| 35 - 44                                                                                                               | 2,023                                  | 12.2%                                | 2,041                           | 12.1%                        | 2,133                    | 12.2%                        |
| 45 - 54                                                                                                               | 2,438                                  | 14.7%                                | 2,208                           | 13.1%                        | 2,097                    | 12.0%                        |
| 55 - 64                                                                                                               | 2,149                                  | 13.0%                                | 2,280                           | 13.5%                        | 2,302                    | 13.2%                        |
| 65 - 74                                                                                                               | 1,159                                  | 7.0%                                 | 1,582                           | 9.4%                         | 1,932                    | 11.1%                        |
| 75 - 84                                                                                                               | 781                                    | 4.7%                                 | 776                             | 4.6%                         | 967                      | 5.5%                         |
| 85+                                                                                                                   | 391                                    | 2.4%                                 | 420                             | 2.5%                         | 417                      | 2.4%                         |
|                                                                                                                       | Census 20                              | 10                                   | 20                              | 16                           | 20                       | 21                           |
| Race and Ethnicity                                                                                                    | Number                                 | Percent                              | Number                          | Percent                      | Number                   | Percent                      |
|                                                                                                                       | 14,119                                 | 85.3%                                | 14,201                          | 84.1%                        | 14,660                   | 83.9%                        |
| White Alone                                                                                                           | = ./==>                                | 2 60/                                | 479                             | 2.8%                         | 522                      | 3.0%                         |
| White Alone<br>Black Alone                                                                                            | 438                                    | 2.6%                                 |                                 |                              |                          |                              |
| White Alone<br>Black Alone<br>American Indian Alone                                                                   | 438<br>112                             | 0.7%                                 | 127                             | 0.8%                         | 141                      | 0.8%                         |
| White Alone<br>Black Alone<br>American Indian Alone<br>Asian Alone                                                    | 438<br>112<br>169                      | 0.7%<br>1.0%                         | 127<br>199                      | 1.2%                         | 232                      | 1.3%                         |
| White Alone<br>Black Alone<br>American Indian Alone<br>Asian Alone<br>Pacific Islander Alone                          | 438<br>112<br>169<br>9                 | 0.7%<br>1.0%<br>0.1%                 | 127<br>199<br>9                 | 1.2%<br>0.1%                 | 232<br>9                 | 1.3%<br>0.1%                 |
| White Alone<br>Black Alone<br>American Indian Alone<br>Asian Alone<br>Pacific Islander Alone<br>Some Other Race Alone | 438<br>112<br>169                      | 0.7%<br>1.0%<br>0.1%<br>8.3%         | 127<br>199<br>9<br>1,502        | 1.2%<br>0.1%<br>8.9%         | 232<br>9<br>1,502        | 1.3%<br>0.1%<br>8.6%         |
| White Alone<br>Black Alone<br>American Indian Alone<br>Asian Alone<br>Pacific Islander Alone                          | 438<br>112<br>169<br>9                 | 0.7%<br>1.0%<br>0.1%                 | 127<br>199<br>9                 | 1.2%<br>0.1%                 | 232<br>9                 | 1.3%<br>0.1%                 |
| White AloneBlack AloneAmerican Indian AloneAsian AlonePacific Islander AloneSome Other Race AloneTwo or More Races    | 438<br>112<br>169<br>9<br>1,369<br>343 | 0.7%<br>1.0%<br>0.1%<br>8.3%<br>2.1% | 127<br>199<br>9<br>1,502<br>378 | 1.2%<br>0.1%<br>8.9%<br>2.2% | 232<br>9<br>1,502<br>397 | 1.3%<br>0.1%<br>8.6%<br>2.3% |
| White Alone<br>Black Alone<br>American Indian Alone<br>Asian Alone<br>Pacific Islander Alone<br>Some Other Race Alone | 438<br>112<br>169<br>9<br>1,369        | 0.7%<br>1.0%<br>0.1%<br>8.3%         | 127<br>199<br>9<br>1,502        | 1.2%<br>0.1%<br>8.9%         | 232<br>9<br>1,502        | 1.3%<br>0.1%<br>8.6%         |

Source: U.S. Census Bureau, Census 2010 Summary File 1. Esri forecasts for 2016 and 2021.

3801 S Staples St, Corpus Christi, Texas, 78411 Ring: 1 mile radius Prepared by Esri Latitude: 27.73921 Longitude: -97.38773