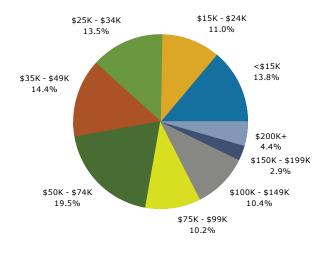

3801 S Staples St, Corpus Christi, Texas, 78411 Ring: 1 mile radius Prepared by Esri

Latitude: 27.73921 Longitude: -97.38773

| <b>6</b>                                                                                                              | •                                      |                                      |                                 | 2016                         |                          | 2024                         |
|-----------------------------------------------------------------------------------------------------------------------|----------------------------------------|--------------------------------------|---------------------------------|------------------------------|--------------------------|------------------------------|
| Summary                                                                                                               | Cer                                    | 16 550                               |                                 | 2016                         |                          | 2021                         |
| Population                                                                                                            |                                        | 16,559                               |                                 | 16,895                       |                          | 17,464                       |
| Households<br>Families                                                                                                |                                        | 6,389                                |                                 | 6,537                        |                          | 6,771                        |
| Average Household Size                                                                                                |                                        | 4,204<br>2.59                        |                                 | 4,263                        |                          | 4,392<br>2.58                |
| 5                                                                                                                     |                                        |                                      |                                 | 2.58                         |                          | 2.58<br>4,005                |
| Owner Occupied Housing Units                                                                                          |                                        | 3,981                                |                                 | 3,899                        |                          |                              |
| Renter Occupied Housing Units                                                                                         |                                        | 2,408<br>38.2                        |                                 | 2,638<br>39.3                |                          | 2,766<br>40.1                |
| Median Age<br>Trends: 2016 - 2021 Annual Rate                                                                         |                                        |                                      |                                 |                              |                          | 40.1<br>National             |
|                                                                                                                       |                                        | <b>Area</b><br>0.66%                 |                                 | State                        |                          | 0.84%                        |
| Population<br>Households                                                                                              |                                        | 0.71%                                |                                 | 1.63%<br>1.58%               |                          | 0.84%                        |
| Families                                                                                                              |                                        | 0.60%                                |                                 | 1.58%                        |                          | 0.79%                        |
| Owner HHs                                                                                                             |                                        | 0.54%                                |                                 | 1.52%                        |                          | 0.72%                        |
| Median Household Income                                                                                               |                                        | 0.05%                                |                                 | 1.86%                        |                          | 1.89%                        |
| Median Household Income                                                                                               |                                        | 0.03%                                | 20                              | 16                           | 20                       | 1.09%                        |
| Households by Income                                                                                                  |                                        |                                      | Number                          | Percent                      | Number                   | Percent                      |
| <\$15,000                                                                                                             |                                        |                                      | 902                             | 13.8%                        | 971                      | 14.3%                        |
| \$15,000 - \$24,999                                                                                                   |                                        |                                      | 717                             | 11.0%                        | 713                      | 10.5%                        |
| \$15,000 - \$24,999                                                                                                   |                                        |                                      | 880                             | 13.5%                        | 1,001                    | 14.8%                        |
| \$35,000 - \$49,999                                                                                                   |                                        |                                      | 944                             | 14.4%                        | 854                      | 14.8%                        |
| \$50,000 - \$74,999                                                                                                   |                                        |                                      | 1,275                           | 19.5%                        | 1,069                    | 15.8%                        |
| \$75,000 - \$99,999                                                                                                   |                                        |                                      | 667                             | 10.2%                        | 823                      | 12.2%                        |
| \$100,000 - \$149,999                                                                                                 |                                        |                                      | 680                             | 10.4%                        | 805                      | 11.9%                        |
| \$150,000 - \$199,999                                                                                                 |                                        |                                      | 187                             | 2.9%                         | 216                      | 3.2%                         |
| \$200,000+                                                                                                            |                                        |                                      | 285                             | 4.4%                         | 318                      | 4.7%                         |
| \$200,0001                                                                                                            |                                        |                                      | 200                             | 11170                        | 510                      | 117 70                       |
| Median Household Income                                                                                               |                                        |                                      | \$46,457                        |                              | \$46,582                 |                              |
| Average Household Income                                                                                              |                                        |                                      | \$67,151                        |                              | \$71,354                 |                              |
| Per Capita Income                                                                                                     |                                        |                                      | \$26,326                        |                              | \$28,029                 |                              |
|                                                                                                                       | Census 20                              | 10                                   |                                 | 16                           |                          | 21                           |
| Population by Age                                                                                                     | Number                                 | Percent                              | Number                          | Percent                      | Number                   | Percent                      |
| 0 - 4                                                                                                                 | 1,065                                  | 6.4%                                 | 1,029                           | 6.1%                         | 1,052                    | 6.0%                         |
| 5 - 9                                                                                                                 | 1,105                                  | 6.7%                                 | 1,015                           | 6.0%                         | 1,039                    | 5.9%                         |
| 10 - 14                                                                                                               | 1,177                                  | 7.1%                                 | 1,112                           | 6.6%                         | 1,065                    | 6.1%                         |
| 15 - 19                                                                                                               | 1,135                                  | 6.9%                                 | 1,112                           | 6.6%                         | 1,071                    | 6.1%                         |
| 20 - 24                                                                                                               | 1,050                                  | 6.3%                                 | 1,190                           | 7.0%                         | 1,105                    | 6.3%                         |
| 25 - 34                                                                                                               | 2,084                                  | 12.6%                                | 2,129                           | 12.6%                        | 2,284                    | 13.1%                        |
| 35 - 44                                                                                                               | 2,023                                  | 12.2%                                | 2,041                           | 12.1%                        | 2,133                    | 12.2%                        |
| 45 - 54                                                                                                               | 2,438                                  | 14.7%                                | 2,208                           | 13.1%                        | 2,097                    | 12.0%                        |
| 55 - 64                                                                                                               | 2,149                                  | 13.0%                                | 2,280                           | 13.5%                        | 2,302                    | 13.2%                        |
| 65 - 74                                                                                                               | 1,159                                  | 7.0%                                 | 1,582                           | 9.4%                         | 1,932                    | 11.1%                        |
| 75 - 84                                                                                                               | 781                                    | 4.7%                                 | 776                             | 4.6%                         | 967                      | 5.5%                         |
| 85+                                                                                                                   | 391                                    | 2.4%                                 | 420                             | 2.5%                         | 417                      | 2.4%                         |
|                                                                                                                       | Census 20                              | 10                                   | 20                              | 16                           | 20                       | 21                           |
| Race and Ethnicity                                                                                                    | Number                                 | Percent                              | Number                          | Percent                      | Number                   | Percent                      |
|                                                                                                                       | 14,119                                 | 85.3%                                | 14,201                          | 84.1%                        | 14,660                   | 83.9%                        |
| White Alone                                                                                                           | = ./==>                                | 2 60/                                | 479                             | 2.8%                         | 522                      | 3.0%                         |
| White Alone<br>Black Alone                                                                                            | 438                                    | 2.6%                                 |                                 |                              |                          |                              |
| White Alone<br>Black Alone<br>American Indian Alone                                                                   | 438<br>112                             | 0.7%                                 | 127                             | 0.8%                         | 141                      | 0.8%                         |
| White Alone<br>Black Alone<br>American Indian Alone<br>Asian Alone                                                    | 438<br>112<br>169                      | 0.7%<br>1.0%                         | 127<br>199                      | 1.2%                         | 232                      | 1.3%                         |
| White Alone<br>Black Alone<br>American Indian Alone<br>Asian Alone<br>Pacific Islander Alone                          | 438<br>112<br>169<br>9                 | 0.7%<br>1.0%<br>0.1%                 | 127<br>199<br>9                 | 1.2%<br>0.1%                 | 232<br>9                 | 1.3%<br>0.1%                 |
| White Alone<br>Black Alone<br>American Indian Alone<br>Asian Alone<br>Pacific Islander Alone<br>Some Other Race Alone | 438<br>112<br>169                      | 0.7%<br>1.0%<br>0.1%<br>8.3%         | 127<br>199<br>9<br>1,502        | 1.2%<br>0.1%<br>8.9%         | 232<br>9<br>1,502        | 1.3%<br>0.1%<br>8.6%         |
| White Alone<br>Black Alone<br>American Indian Alone<br>Asian Alone<br>Pacific Islander Alone                          | 438<br>112<br>169<br>9                 | 0.7%<br>1.0%<br>0.1%                 | 127<br>199<br>9                 | 1.2%<br>0.1%                 | 232<br>9                 | 1.3%<br>0.1%                 |
| White AloneBlack AloneAmerican Indian AloneAsian AlonePacific Islander AloneSome Other Race AloneTwo or More Races    | 438<br>112<br>169<br>9<br>1,369<br>343 | 0.7%<br>1.0%<br>0.1%<br>8.3%<br>2.1% | 127<br>199<br>9<br>1,502<br>378 | 1.2%<br>0.1%<br>8.9%<br>2.2% | 232<br>9<br>1,502<br>397 | 1.3%<br>0.1%<br>8.6%<br>2.3% |
| White Alone<br>Black Alone<br>American Indian Alone<br>Asian Alone<br>Pacific Islander Alone<br>Some Other Race Alone | 438<br>112<br>169<br>9<br>1,369        | 0.7%<br>1.0%<br>0.1%<br>8.3%         | 127<br>199<br>9<br>1,502        | 1.2%<br>0.1%<br>8.9%         | 232<br>9<br>1,502        | 1.3%<br>0.1%<br>8.6%         |

### 2016 Household Income

2016 Population by Race

<sup>2016</sup> Percent Hispanic Origin: 63.1%

3801 S Staples St, Corpus Christi, Texas, 78411 Ring: 3 mile radius Prepared by Esri

Latitude: 27.73921 Longitude: -97.38773