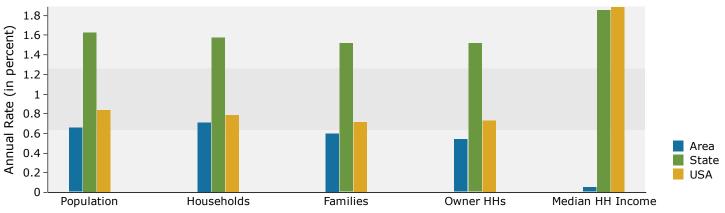

3801 S Staples St, Corpus Christi, Texas, 78411 Ring: 1 mile radius Prepared by Esri

Latitude: 27.73921 Longitude: -97.38773

| <b>6</b>                                                                                                              | •                                      |                                      |                                 | 2016                         |                          | 2024                         |
|-----------------------------------------------------------------------------------------------------------------------|----------------------------------------|--------------------------------------|---------------------------------|------------------------------|--------------------------|------------------------------|
| Summary                                                                                                               | Cer                                    | 16 550                               |                                 | 2016                         |                          | 2021                         |
| Population                                                                                                            |                                        | 16,559                               |                                 | 16,895                       |                          | 17,464                       |
| Households<br>Families                                                                                                |                                        | 6,389                                |                                 | 6,537                        |                          | 6,771                        |
| Average Household Size                                                                                                |                                        | 4,204<br>2.59                        |                                 | 4,263                        |                          | 4,392<br>2.58                |
| 5                                                                                                                     |                                        |                                      |                                 | 2.58                         |                          | 2.58<br>4,005                |
| Owner Occupied Housing Units                                                                                          |                                        | 3,981                                |                                 | 3,899                        |                          |                              |
| Renter Occupied Housing Units                                                                                         |                                        | 2,408<br>38.2                        |                                 | 2,638<br>39.3                |                          | 2,766<br>40.1                |
| Median Age<br>Trends: 2016 - 2021 Annual Rate                                                                         |                                        |                                      |                                 |                              |                          | 40.1<br>National             |
|                                                                                                                       |                                        | <b>Area</b><br>0.66%                 |                                 | State                        |                          | 0.84%                        |
| Population<br>Households                                                                                              |                                        | 0.71%                                |                                 | 1.63%<br>1.58%               |                          | 0.84%                        |
| Families                                                                                                              |                                        | 0.60%                                |                                 | 1.58%                        |                          | 0.79%                        |
| Owner HHs                                                                                                             |                                        | 0.54%                                |                                 | 1.52%                        |                          | 0.72%                        |
| Median Household Income                                                                                               |                                        | 0.05%                                |                                 | 1.86%                        |                          | 1.89%                        |
| Median Household Income                                                                                               |                                        | 0.03%                                | 20                              | 16                           | 20                       | 1.09%                        |
| Households by Income                                                                                                  |                                        |                                      | Number                          | Percent                      | Number                   | Percent                      |
| <\$15,000                                                                                                             |                                        |                                      | 902                             | 13.8%                        | 971                      | 14.3%                        |
| \$15,000 - \$24,999                                                                                                   |                                        |                                      | 717                             | 11.0%                        | 713                      | 10.5%                        |
| \$15,000 - \$24,999                                                                                                   |                                        |                                      | 880                             | 13.5%                        | 1,001                    | 14.8%                        |
| \$35,000 - \$49,999                                                                                                   |                                        |                                      | 944                             | 14.4%                        | 854                      | 14.8%                        |
| \$50,000 - \$74,999                                                                                                   |                                        |                                      | 1,275                           | 19.5%                        | 1,069                    | 15.8%                        |
| \$75,000 - \$99,999                                                                                                   |                                        |                                      | 667                             | 10.2%                        | 823                      | 12.2%                        |
| \$100,000 - \$149,999                                                                                                 |                                        |                                      | 680                             | 10.4%                        | 805                      | 11.9%                        |
| \$150,000 - \$199,999                                                                                                 |                                        |                                      | 187                             | 2.9%                         | 216                      | 3.2%                         |
| \$200,000+                                                                                                            |                                        |                                      | 285                             | 4.4%                         | 318                      | 4.7%                         |
| \$200,0001                                                                                                            |                                        |                                      | 200                             | 11170                        | 510                      | 117 70                       |
| Median Household Income                                                                                               |                                        |                                      | \$46,457                        |                              | \$46,582                 |                              |
| Average Household Income                                                                                              |                                        |                                      | \$67,151                        |                              | \$71,354                 |                              |
| Per Capita Income                                                                                                     |                                        |                                      | \$26,326                        |                              | \$28,029                 |                              |
|                                                                                                                       | Census 20                              | 10                                   |                                 | 16                           |                          | 21                           |
| Population by Age                                                                                                     | Number                                 | Percent                              | Number                          | Percent                      | Number                   | Percent                      |
| 0 - 4                                                                                                                 | 1,065                                  | 6.4%                                 | 1,029                           | 6.1%                         | 1,052                    | 6.0%                         |
| 5 - 9                                                                                                                 | 1,105                                  | 6.7%                                 | 1,015                           | 6.0%                         | 1,039                    | 5.9%                         |
| 10 - 14                                                                                                               | 1,177                                  | 7.1%                                 | 1,112                           | 6.6%                         | 1,065                    | 6.1%                         |
| 15 - 19                                                                                                               | 1,135                                  | 6.9%                                 | 1,112                           | 6.6%                         | 1,071                    | 6.1%                         |
| 20 - 24                                                                                                               | 1,050                                  | 6.3%                                 | 1,190                           | 7.0%                         | 1,105                    | 6.3%                         |
| 25 - 34                                                                                                               | 2,084                                  | 12.6%                                | 2,129                           | 12.6%                        | 2,284                    | 13.1%                        |
| 35 - 44                                                                                                               | 2,023                                  | 12.2%                                | 2,041                           | 12.1%                        | 2,133                    | 12.2%                        |
| 45 - 54                                                                                                               | 2,438                                  | 14.7%                                | 2,208                           | 13.1%                        | 2,097                    | 12.0%                        |
| 55 - 64                                                                                                               | 2,149                                  | 13.0%                                | 2,280                           | 13.5%                        | 2,302                    | 13.2%                        |
| 65 - 74                                                                                                               | 1,159                                  | 7.0%                                 | 1,582                           | 9.4%                         | 1,932                    | 11.1%                        |
| 75 - 84                                                                                                               | 781                                    | 4.7%                                 | 776                             | 4.6%                         | 967                      | 5.5%                         |
| 85+                                                                                                                   | 391                                    | 2.4%                                 | 420                             | 2.5%                         | 417                      | 2.4%                         |
|                                                                                                                       | Census 20                              | 10                                   | 20                              | 16                           | 20                       | 21                           |
| Race and Ethnicity                                                                                                    | Number                                 | Percent                              | Number                          | Percent                      | Number                   | Percent                      |
|                                                                                                                       | 14,119                                 | 85.3%                                | 14,201                          | 84.1%                        | 14,660                   | 83.9%                        |
| White Alone                                                                                                           | = ./==>                                | 2 60/                                | 479                             | 2.8%                         | 522                      | 3.0%                         |
| White Alone<br>Black Alone                                                                                            | 438                                    | 2.6%                                 |                                 |                              |                          |                              |
| White Alone<br>Black Alone<br>American Indian Alone                                                                   | 438<br>112                             | 0.7%                                 | 127                             | 0.8%                         | 141                      | 0.8%                         |
| White Alone<br>Black Alone<br>American Indian Alone<br>Asian Alone                                                    | 438<br>112<br>169                      | 0.7%<br>1.0%                         | 127<br>199                      | 1.2%                         | 232                      | 1.3%                         |
| White Alone<br>Black Alone<br>American Indian Alone<br>Asian Alone<br>Pacific Islander Alone                          | 438<br>112<br>169<br>9                 | 0.7%<br>1.0%<br>0.1%                 | 127<br>199<br>9                 | 1.2%<br>0.1%                 | 232<br>9                 | 1.3%<br>0.1%                 |
| White Alone<br>Black Alone<br>American Indian Alone<br>Asian Alone<br>Pacific Islander Alone<br>Some Other Race Alone | 438<br>112<br>169                      | 0.7%<br>1.0%<br>0.1%<br>8.3%         | 127<br>199<br>9<br>1,502        | 1.2%<br>0.1%<br>8.9%         | 232<br>9<br>1,502        | 1.3%<br>0.1%<br>8.6%         |
| White Alone<br>Black Alone<br>American Indian Alone<br>Asian Alone<br>Pacific Islander Alone                          | 438<br>112<br>169<br>9                 | 0.7%<br>1.0%<br>0.1%                 | 127<br>199<br>9                 | 1.2%<br>0.1%                 | 232<br>9                 | 1.3%<br>0.1%                 |
| White AloneBlack AloneAmerican Indian AloneAsian AlonePacific Islander AloneSome Other Race AloneTwo or More Races    | 438<br>112<br>169<br>9<br>1,369<br>343 | 0.7%<br>1.0%<br>0.1%<br>8.3%<br>2.1% | 127<br>199<br>9<br>1,502<br>378 | 1.2%<br>0.1%<br>8.9%<br>2.2% | 232<br>9<br>1,502<br>397 | 1.3%<br>0.1%<br>8.6%<br>2.3% |
| White Alone<br>Black Alone<br>American Indian Alone<br>Asian Alone<br>Pacific Islander Alone<br>Some Other Race Alone | 438<br>112<br>169<br>9<br>1,369        | 0.7%<br>1.0%<br>0.1%<br>8.3%         | 127<br>199<br>9<br>1,502        | 1.2%<br>0.1%<br>8.9%         | 232<br>9<br>1,502        | 1.3%<br>0.1%<br>8.6%         |