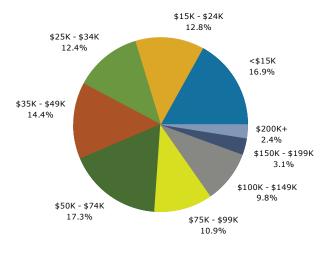

| Summary                                                   | Cer                 | 1sus 2010     |                   | 2016          |                   | 2021          |
|-----------------------------------------------------------|---------------------|---------------|-------------------|---------------|-------------------|---------------|
| Population                                                |                     | 216,560       |                   | 228,686       |                   | 241,814       |
| Households                                                |                     | 80,367        |                   | 85,317        |                   | 90,510        |
| Families                                                  |                     | 52,915        |                   | 55,717        |                   | 58,846        |
| Average Household Size                                    |                     | 2.64          |                   | 2.63          |                   | 2.62          |
| Owner Occupied Housing Units                              |                     | 44,863        |                   | 44,823        |                   | 47,085        |
| Renter Occupied Housing Units                             |                     | 35,504        |                   | 40,494        |                   | 43,425        |
| Median Age                                                |                     | 34.6          |                   | 35.2          |                   | 36.1          |
| Trends: 2016 - 2021 Annual Rate                           |                     | Area          |                   | State         |                   | National      |
| Population                                                |                     | 1.12%         |                   | 1.63%         |                   | 0.84%         |
| Households                                                |                     | 1.19%         |                   | 1.58%         |                   | 0.79%         |
| Families                                                  |                     | 1.10%         |                   | 1.52%         |                   | 0.72%         |
| Owner HHs                                                 |                     | 0.99%         |                   | 1.52%         |                   | 0.73%         |
| Median Household Income                                   |                     | 0.29%         |                   | 1.86%         |                   | 1.89%         |
|                                                           |                     |               | 20                | 16            | 20                | 21            |
| Households by Income                                      |                     |               | Number            | Percent       | Number            | Percent       |
| <\$15,000                                                 |                     |               | 14,447            | 16.9%         | 15,714            | 17.4%         |
| \$15,000 - \$24,999                                       |                     |               | 10,930            | 12.8%         | 11,158            | 12.3%         |
| \$25,000 - \$34,999                                       |                     |               | 10,550            | 12.4%         | 12,295            | 13.6%         |
| \$35,000 - \$49,999                                       |                     |               | 12,280            | 14.4%         | 10,480            | 11.6%         |
| \$50,000 - \$74,999                                       |                     |               | 14,764            | 17.3%         | 13,442            | 14.9%         |
| \$75,000 - \$99,999                                       |                     |               | 9,290             | 10.9%         | 11,697            | 12.9%         |
| \$100,000 - \$149,999                                     |                     |               | 8,357             | 9.8%          | 10,168            | 11.2%         |
| \$150,000 - \$199,999                                     |                     |               | 2,683             | 3.1%          | 3,250             | 3.6%          |
| \$200,000+                                                |                     |               | 2,016             | 2.4%          | 2,306             | 2.5%          |
|                                                           |                     |               |                   |               |                   |               |
| Median Household Income                                   |                     |               | \$42,021          |               | \$42,629          |               |
| Average Household Income                                  |                     |               | \$58,932          |               | \$62,929          |               |
| Per Capita Income                                         |                     |               | \$22,415          |               | \$23,960          |               |
|                                                           | Census 20           |               | 2016              |               | 2021              |               |
| Population by Age                                         | Number              | Percent       | Number            | Percent       | Number            | Percent       |
| 0 - 4                                                     | 15,263              | 7.0%          | 15,523            | 6.8%          | 16,523            | 6.8%          |
| 5 - 9                                                     | 15,514              | 7.2%          | 15,293            | 6.7%          | 15,637            | 6.5%          |
| 10 - 14                                                   | 15,075              | 7.0%          | 15,342            | 6.7%          | 15,565            | 6.4%          |
| 15 - 19                                                   | 15,861              | 7.3%          | 15,357            | 6.7%          | 15,664            | 6.5%          |
| 20 - 24                                                   | 17,402              | 8.0%          | 17,635            | 7.7%          | 17,239            | 7.1%          |
| 25 - 34                                                   | 30,242              | 14.0%         | 34,678            | 15.2%         | 36,633            | 15.1%         |
| 35 - 44                                                   | 25,618              | 11.8%         | 27,236            | 11.9%         | 30,596            | 12.7%         |
| 45 - 54                                                   | 29,817              | 13.8%         | 27,203            | 11.9%         | 26,480            | 11.0%         |
| 55 - 64                                                   | 24,711              | 11.4%         | 27,692            | 12.1%         | 28,318            | 11.7%         |
| 65 - 74                                                   | 13,812              | 6.4%          | 18,560            | 8.1%          | 22,801            | 9.4%          |
| 75 - 84                                                   | 9,357               | 4.3%          | 9,685             | 4.2%          | 11,533            | 4.8%          |
| 85+                                                       | 3,888               | 1.8%          | 4,481             | 2.0%          | 4,823             | 2.0%          |
| Daga and Ethnicity                                        | Census 20<br>Number |               | 20<br>Number      | Percent       |                   | 21            |
| Race and Ethnicity<br>White Alone                         |                     | Percent       |                   |               | Number            | Percent       |
| Black Alone                                               | 172,134<br>10,650   | 79.5%<br>4.9% | 178,753<br>11,697 | 78.2%<br>5.1% | 189,207<br>12,641 | 78.2%<br>5.2% |
| American Indian Alone                                     | 1,416               | 0.7%          | 1,623             | 0.7%          | 1,793             | 0.7%          |
| Asian Alone                                               | 3,304               | 1.5%          | 4,071             | 1.8%          | 4,873             | 2.0%          |
| Pacific Islander Alone                                    | 160                 | 0.1%          | 188               | 0.1%          | 206               | 0.1%          |
| Some Other Race Alone                                     | 23,749              | 11.0%         | 26,544            | 11.6%         | 26,918            | 11.1%         |
| Two or More Races                                         | 5,147               | 2.4%          | 5,809             | 2.5%          | 6,176             | 2.6%          |
|                                                           | 5,177               | 2.7/0         | 5,005             | 2.370         | 0,170             | 2.0 /0        |
| Hispanic Origin (Any Race)                                | 144,275             | 66.6%         | 158,775           | 69.4%         | 173,205           | 71.6%         |
| <b>Data Note:</b> Income is expressed in current dollars. | ,=                  | •             | ,,,,              |               | ,200              |               |
| · · · · · · · · · · · · · · · · · · ·                     |                     |               |                   |               |                   |               |