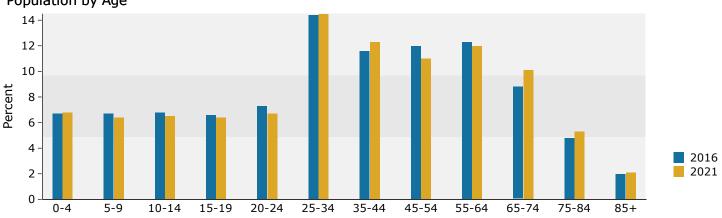

| Summary                                            | Cer         | nsus 2010 |          | 2016    |          | 2021     |
|----------------------------------------------------|-------------|-----------|----------|---------|----------|----------|
| Population                                         |             | 114,169   |          | 118,196 |          | 123,575  |
| Households                                         |             | 42,683    |          | 44,405  |          | 46,549   |
| Families                                           |             | 28,614    |          | 29,541  |          | 30,847   |
| Average Household Size                             |             | 2.66      |          | 2.64    |          | 2.64     |
| Owner Occupied Housing Units                       |             | 25,092    |          | 24,516  |          | 25,383   |
| Renter Occupied Housing Units                      |             | 17,591    |          | 19,889  |          | 21,166   |
| Median Age                                         |             | 35.8      |          | 36.3    |          | 37.1     |
| Trends: 2016 - 2021 Annual Rate                    |             | Area      |          | State   |          | National |
| Population                                         |             | 0.89%     |          | 1.63%   |          | 0.84%    |
| Households                                         |             | 0.95%     |          | 1.58%   |          | 0.79%    |
| Families                                           |             | 0.87%     |          | 1.52%   |          | 0.72%    |
| Owner HHs                                          |             | 0.70%     |          | 1.52%   |          | 0.73%    |
| Median Household Income                            |             | -0.15%    |          | 1.86%   |          | 1.89%    |
|                                                    |             |           | 20       | 16      | 20       | 21       |
| Households by Income                               |             |           | Number   | Percent | Number   | Percent  |
| <\$15,000                                          |             |           | 7,408    | 16.7%   | 8,039    | 17.3%    |
| \$15,000 - \$24,999                                |             |           | 5,851    | 13.2%   | 5,981    | 12.8%    |
| \$25,000 - \$34,999                                |             |           | 6,027    | 13.6%   | 6,928    | 14.9%    |
| \$35,000 - \$49,999                                |             |           | 6,746    | 15.2%   | 5,754    | 12.4%    |
| \$50,000 - \$74,999                                |             |           | 7,852    | 17.7%   | 7,134    | 15.3%    |
| \$75,000 - \$99,999                                |             |           | 4,636    | 10.4%   | 5,781    | 12.4%    |
| \$100,000 - \$149,999                              |             |           | 3,712    | 8.4%    | 4,409    | 9.5%     |
| \$150,000 - \$199,999                              |             |           | 1,021    | 2.3%    | 1,209    | 2.6%     |
| \$200,000+                                         |             |           | 1,152    | 2.6%    | 1,314    | 2.8%     |
|                                                    |             |           |          |         |          |          |
| Median Household Income                            |             |           | \$40,290 |         | \$39,998 |          |
| Average Household Income                           |             |           | \$57,449 |         | \$61,006 |          |
| Per Capita Income                                  |             |           | \$21,819 |         | \$23,209 |          |
|                                                    | Census 2010 |           | 2016     |         | 2021     |          |
| Population by Age                                  | Number      | Percent   | Number   | Percent | Number   | Percent  |
| 0 - 4                                              | 7,931       | 6.9%      | 7,912    | 6.7%    | 8,349    | 6.8%     |
| 5 - 9                                              | 8,251       | 7.2%      | 7,866    | 6.7%    | 7,948    | 6.4%     |
| 10 - 14                                            | 8,071       | 7.1%      | 8,070    | 6.8%    | 8,000    | 6.5%     |
| 15 - 19                                            | 8,210       | 7.2%      | 7,813    | 6.6%    | 7,895    | 6.4%     |
| 20 - 24                                            | 8,245       | 7.2%      | 8,619    | 7.3%    | 8,293    | 6.7%     |
| 25 - 34                                            | 15,228      | 13.3%     | 16,974   | 14.4%   | 17,906   | 14.5%    |
| 35 - 44                                            | 13,394      | 11.7%     | 13,759   | 11.6%   | 15,143   | 12.3%    |
| 45 - 54                                            | 15,723      | 13.8%     | 14,156   | 12.0%   | 13,545   | 11.0%    |
| 55 - 64                                            | 13,508      | 11.8%     | 14,567   | 12.3%   | 14,848   | 12.0%    |
| 65 - 74                                            | 7,996       | 7.0%      | 10,413   | 8.8%    | 12,453   | 10.1%    |
| 75 - 84                                            | 5,529       | 4.8%      | 5,651    | 4.8%    | 6,602    | 5.3%     |
| 85+                                                | 2,083       | 1.8%      | 2,396    | 2.0%    | 2,592    | 2.1%     |
|                                                    | Census 2010 |           | 2016     |         | 2021     |          |
| Race and Ethnicity                                 | Number      | Percent   | Number   | Percent | Number   | Percent  |
| White Alone                                        | 92,987      | 81.4%     | 94,687   | 80.1%   | 99,126   | 80.2%    |
| Black Alone                                        | 3,946       | 3.5%      | 4,339    | 3.7%    | 4,725    | 3.8%     |
| American Indian Alone                              | 800         | 0.7%      | 904      | 0.8%    | 994      | 0.8%     |
| Asian Alone                                        | 1,058       | 0.9%      | 1,243    | 1.1%    | 1,451    | 1.2%     |
| Pacific Islander Alone                             | 62          | 0.1%      | 70       | 0.1%    | 76       | 0.1%     |
| Some Other Race Alone                              | 12,674      | 11.1%     | 14,039   | 11.9%   | 14,147   | 11.4%    |
| Two or More Races                                  | 2,641       | 2.3%      | 2,913    | 2.5%    | 3,057    | 2.5%     |
|                                                    |             |           |          |         |          |          |
| Hispanic Origin (Any Race)                         | 77,993      | 68.3%     | 84,387   | 71.4%   | 91,129   | 73.7%    |
| Data Note: Income is expressed in current dollars. |             |           |          |         |          |          |