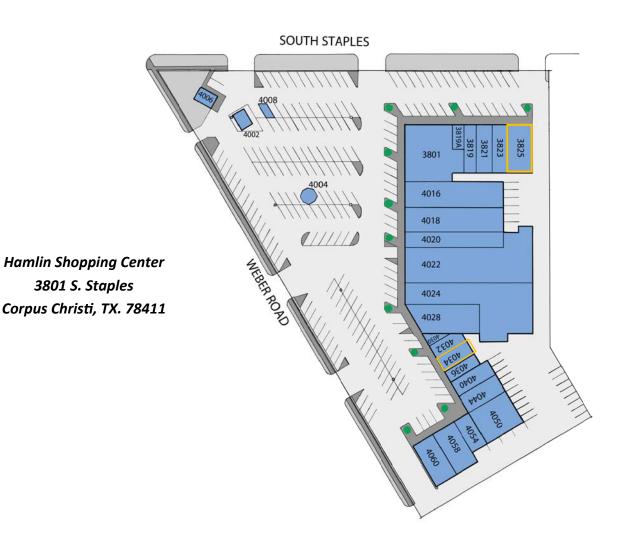

#### **Availability**

| <u>Unit</u> | <u>Size</u> | <u>Comments</u>  |
|-------------|-------------|------------------|
| 3825        | 1,800 sf    | Large end cap    |
| 4034        | 500 sf      | Open plan retail |

#### **Property Highlights**

- Centrally Located at High Traffic Corner Location
- Complimentary High Speed Internet

- 3801 Hamlin Fountain & Gift Shop
- 3819A Dragon Vapes
- 3819B Farmers Insurance
- 3821 Pizza Hut
- 3823 Hula Peach
- 3825 Available 1,800 sq ft
- 4002 Metro PCS
- 4004 Pure Blue Water
- 4006 Aamco Insurance
- $4008 \quad \text{Coastal Community and Teachers Credit Union} \quad 4050$
- 4016 Hamlin Fountain & Gift Shop
- 4018 Archery Outfitters
- 4020 Papa Murphy's

- 4022 Family Dollar
- 4024 Texas A&M Art Gallery
- 4028 To Ce Chi
- 4030 Alterations by Norma
- 4032 Hamlin Salon
- 4034 Available 500 sq ft
- 4036 U.S. Nail
- 4040 Gold Star Finance
- 4044 The Junior League of Corpus Christi
- 4050 The Junior League of Corpus Christi
- 4054 Fringe
- 4058 Evans Chiropractic
- 4060 Coastal Community and Teachers Credit union