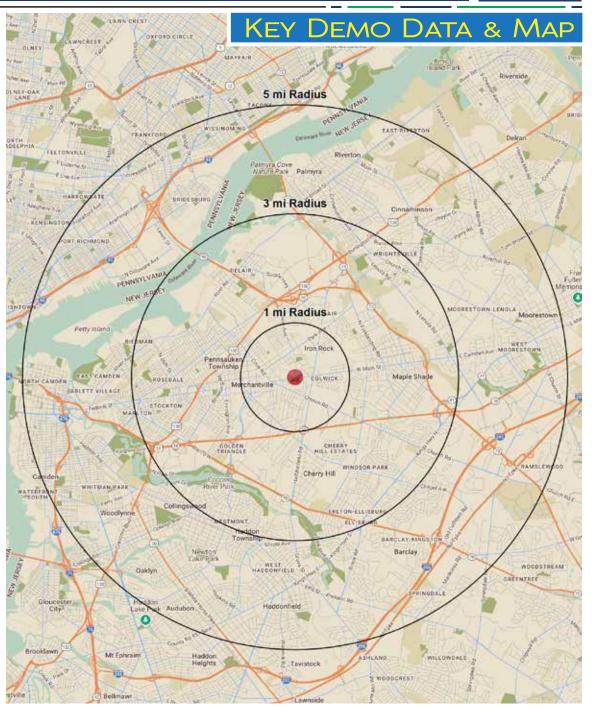

| Demographics                                          | 1 Mile                                         | 3 Miles   | 5 Miles   |  |
|-------------------------------------------------------|------------------------------------------------|-----------|-----------|--|
| Population                                            | 13,808                                         | 117,186   | 342,270   |  |
| Average HH Income                                     | \$106,739                                      | \$110,743 | \$110,200 |  |
| Total Businesses                                      | 570                                            | 4,469     | 14,398    |  |
| Number of Employees                                   | 5,907                                          | 54,111    | 166,143   |  |
| Traffic Counts<br>*Data Source: Sites USA REGIS~ 2024 | Maple Ave.: 7,098 VPD<br>Church Rd.: 6,679 VPD |           |           |  |

### DEMOGRAPHICS

| Population                             | 1 Mile | 3 Miles | 5 Miles |
|----------------------------------------|--------|---------|---------|
| Population (Est. 2024)                 | 13,808 | 117,186 | 342,270 |
| Projected Population (2029)            | 14,631 | 121,173 | 346,541 |
| Projected Annual Growth (2024 to 2029) | 1.2%   | 0.7%    | 0.2%    |

| Households & Growth                    |       |        |         |
|----------------------------------------|-------|--------|---------|
| Households                             | 5,456 | 44,885 | 132,564 |
| Projected HH (2029)                    | 5,814 | 46,852 | 135,547 |
| HH Growth with Children (2024 to 2029) | 27.3% | 31.3%  | 31.1%   |

| Income                        |           |           |           |
|-------------------------------|-----------|-----------|-----------|
| Average HH Income (Est. 2024) | \$106,739 | \$110,743 | \$110,200 |
| Median HH Income (2024)       | \$83,391  | \$84,792  | \$82,159  |

| Daytime Population         |       |        |         |
|----------------------------|-------|--------|---------|
| Total Businesses (2024)    | 570   | 4,469  | 14,398  |
| Number of Employees (2024) | 5,907 | 54,111 | 166,143 |

| Education            |       |       |       |
|----------------------|-------|-------|-------|
| High School Graduate | 28.9% | 29.7% | 29.5% |
| Some College         | 17.2% | 16.1% | 16.0% |
| Bachelor Degree      | 18.4% | 17.7% | 18.5% |
| Graduate             | 14.0% | 12.3% | 13.6% |