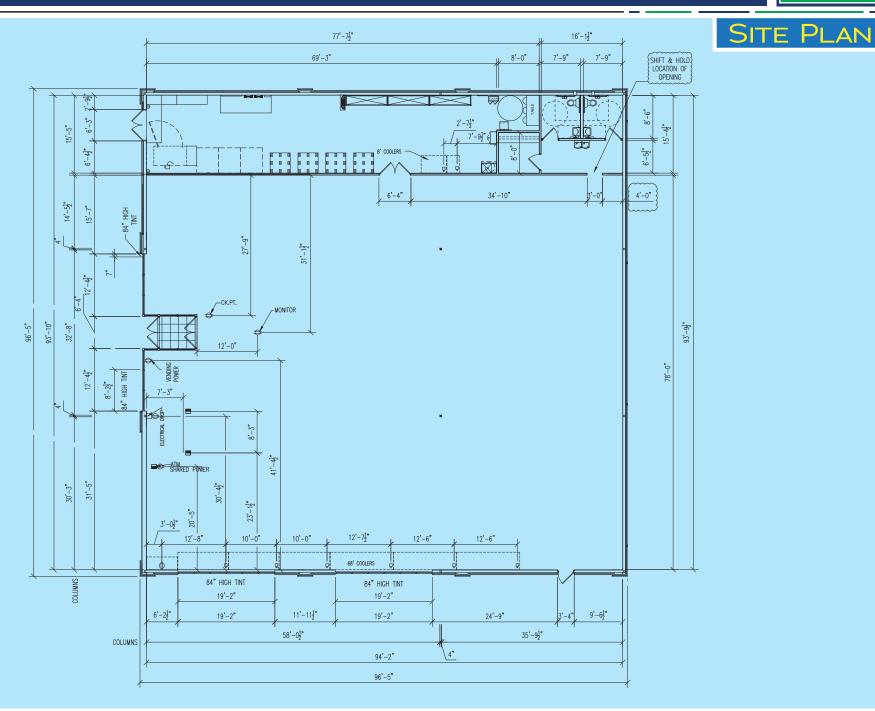

### FOR LEASE | 7407 Maple Ave | Pennsauken, NJ 08109

9,234 SF Ground Floor

0.79 ACRE Parcel Size

IMMEDIATE Availability

LEASE/SF Upon Request