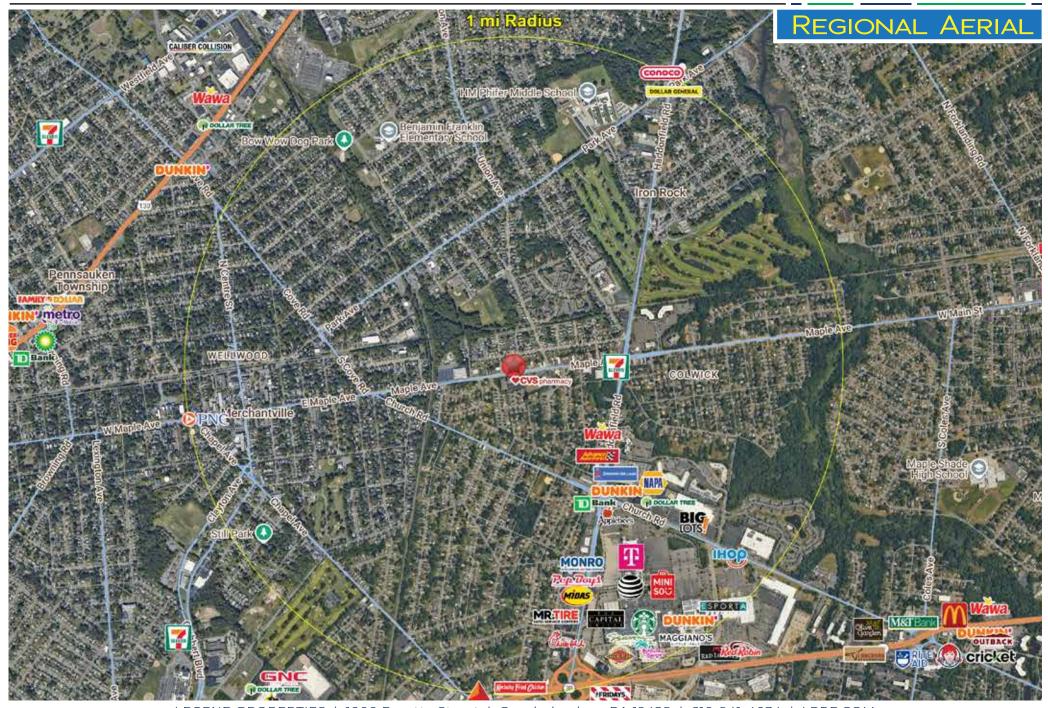

#### **PROPERTY INFORMATION**

- Corner freestanding property at the intersection of Maple Ave. & Burling Ave.
  Zoned C1
- Excellent visibility and access with good traffic counts
- Approx 30 off street parking space available and Bus routes located directly in front of this property
- Ideal location for Retail, Automotive, Medical/Dental Uses, Education, Food Market