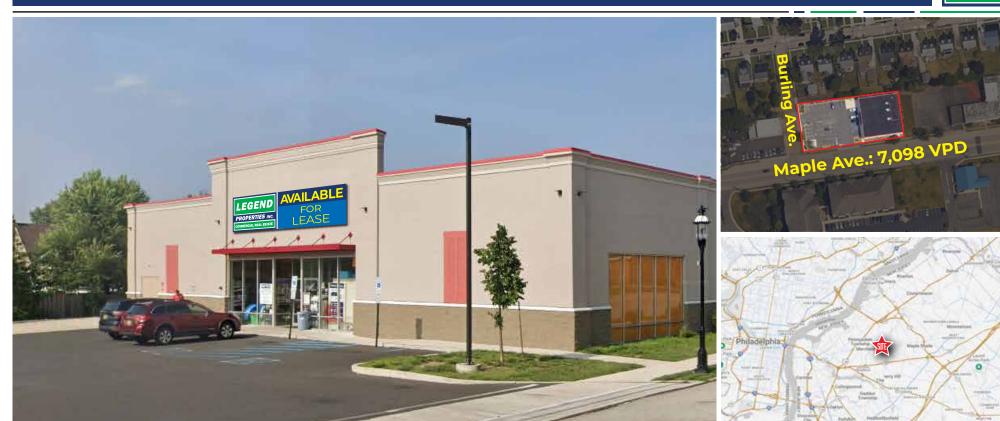

### FOR LEASE | 7407 Maple Ave | Pennsauken, NJ 08109

9,234 SF Ground Floor

0.79 ACRE Parcel Size

IMMEDIATE Availability

LEASE/SF Upon Request

#### **PROPERTY INFORMATION**

- Corner freestanding property at the intersection of Maple Ave. & Burling Ave.
  Zoned C1
- Excellent visibility and access with good traffic counts
- Approx 30 off street parking space available and Bus routes located directly in front of this property
- Ideal location for Retail, Automotive, Medical/Dental Uses, Education, Food Market

Traffic Counts: Maple Ave.: 7,098 VPD · Church Rd.: 6,679 VPD

LEGEND

**PROPERTIES** INC

LEGEND PROPERTIES | 1000 Fayette Street | Conshohocken, PA 19428 | 610-941-4034 | LPRE.COM

Information contained herein has been obtained from owner of the property or from sources deemed reliable. We have no reason to doubt it's accuracy but make no warranty or representation. All information is submitted subject to errors, omissions, changes, withdrawal without notice and any special listing conditions of the owner