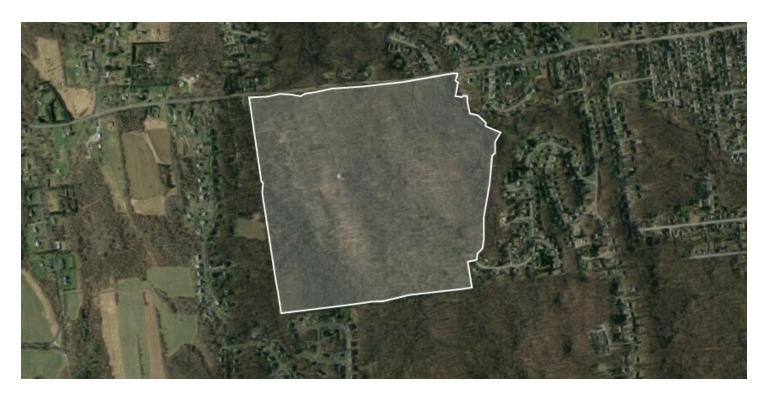

### 160-ACRES SITE PRIME FOR REDEVELOPMENT

0 Highland Avenue Torrington, CT 06790

#### PROPERTY DESCRIPTION

Coldwell Banker Commercial Realty presents for sale 0 Highland Avenue, located in Torrington, Connecticut. Located in Torrington's residential West Side, this 160-acre development site is the last parcel of this size in the RRC Zone. Close to Hartford Hospital and full utilities available.

### **PROPERTY HIGHLIGHTS**

- Development Opportunity
- Desirable West Side Location
- Full Utilities
- · Close to Hartford Hospital

#### **OFFERING SUMMARY**

| Sale Price: | \$2,200,000 |
|-------------|-------------|
| Lot Size:   | 160 Acres   |
| Zoning:     | RRC         |

| DEMOGRAPHICS      | 3 MILES  | 5 MILES  | 10 MILES |
|-------------------|----------|----------|----------|
| Total Households  | 11,754   | 18,424   | 37,117   |
| Total Population  | 24,320   | 38,406   | 77,389   |
| Average HH Income | \$62,520 | \$73,102 | \$85,898 |