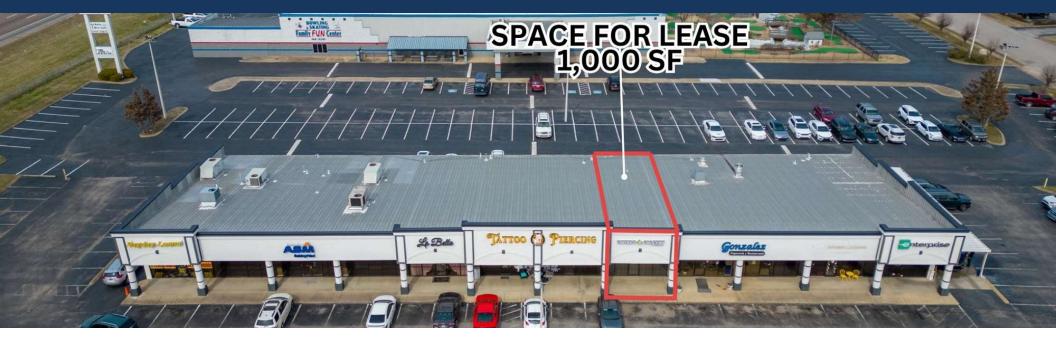

## RETAIL PROPERTY FOR LEASE | 31 BOWLING DRIVE, SUITE H

31 Bowling Drive, Suite H, Jackson, TN 38305

### **PROPERTY DESCRIPTION**

Unlock success with 1,000 SF of customizable space, in a vibrant retail strip. Strategically located next to Enterprise Rentals, enjoy high visibility from the 45 Bypass with a daily traffic count of 35,000 vehicles. Jackson is the hub of West Tennessee serving a trade area population of 400,000. Seize the opportunity for a strategic business location, adjacent to a thriving retail center. Contact us now to schedule a tour.

### **PROPERTY HIGHLIGHTS**

- 1,000 SF, One Restroom, One Large Space
- VPD: 35,000+
- Hard Corner Red- Light Intersection
- Great Visibility
- Private Restroom