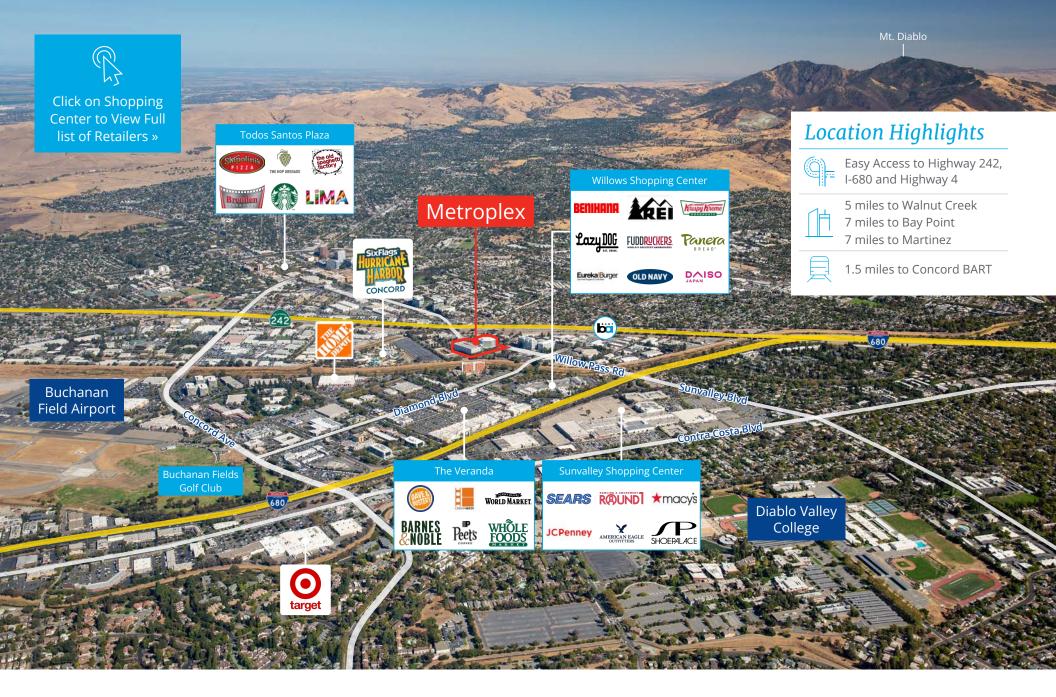

# Highlights

Metroplex Office Centre consists of twin 10-story office towers containing ±231,000 SF each. Building One was completed in 2003, Building Two is pending. The high visibility buildings are prominently located just one block from both I-680 and Highway 242 in the heart of Concord's prime retail "Diamond District". The building's distinctive arctic blue glass exterior and Italian marble lobbies provide a unique corporate environment in a central campus location.

Immediate access to

I-680 and Hwy 242

Located in the heart of Concord retail amenities

Copyright © 2024 Colliers.

Information herein has been obtained from sources deemed reliable, however its accuracy cannot be guaranteed. The user is required to conduct their own due diligence and verification.