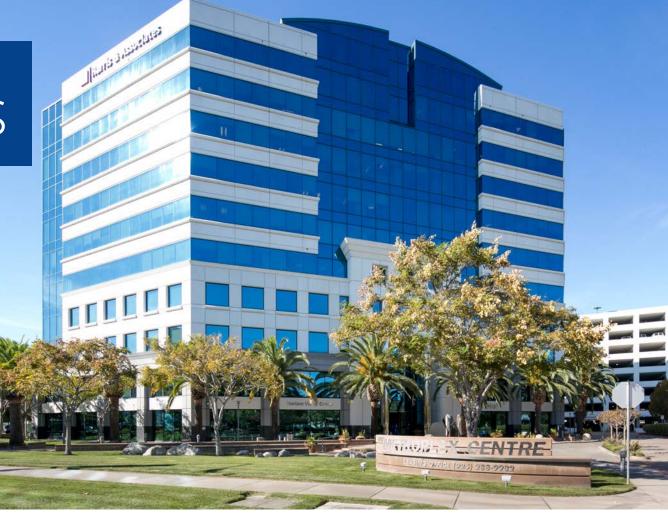

# Highlights

Metroplex Office Centre consists of twin 10-story office towers containing ±231,000 SF each. Building One was completed in 2003, Building Two is pending. The high visibility buildings are prominently located just one block from both I-680 and Highway 242 in the heart of Concord's prime retail "Diamond District". The building's distinctive arctic blue glass exterior and Italian marble lobbies provide a unique corporate environment in a central campus location.

MetroplexConcord.com

24-hour lobby security

**BOMA "Building of the Year"** constructed in 2003 to most current seismic standards On-site fitness center with showers & lockers

On-site restaurant and conference center