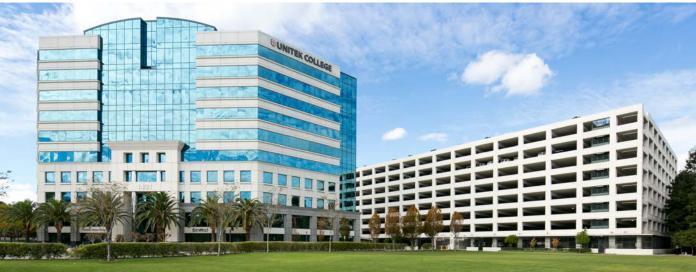

# Highlights

Metroplex Office Centre consists of twin 10-story office towers containing ±231,000 SF each. Building One was completed in 2003, Building Two is pending. The high visibility buildings are prominently located just one block from both I-680 and Highway 242 in the heart of Concord's prime retail "Diamond District". The building's distinctive arctic blue glass exterior and Italian marble lobbies provide a unique corporate environment in a central campus location.

MetroplexConcord.com

24-hour lobby security

**BOMA "Building of the Year"** constructed in 2003 to most current seismic standards On-site fitness center with showers & lockers

On-site restaurant and conference center