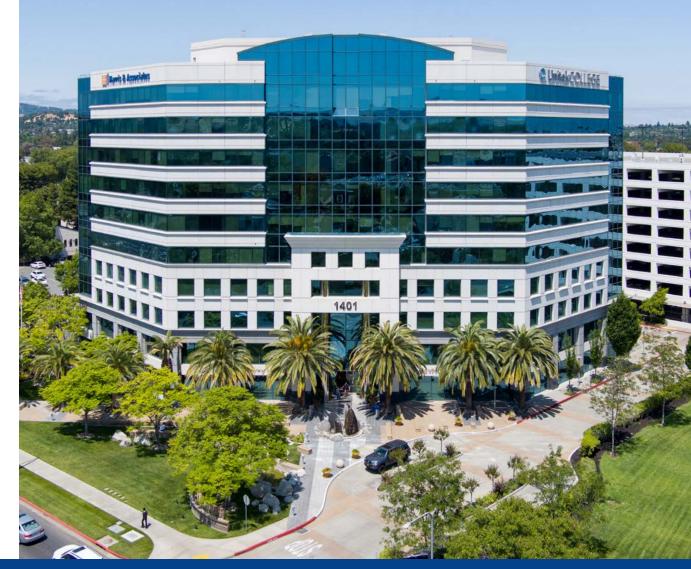

# Metroplex Office Centre

1401 Willow Pass Road | Concord, CA

Ravis & Associ

# Highlights

Metroplex Office Centre consists of twin 10-story office towers containing ±231,000 SF each. Building One was completed in 2003, Building Two is pending. The high visibility buildings are prominently located just one block from both I-680 and Highway 242 in the heart of Concord's prime retail "Diamond District". The building's distinctive arctic blue glass exterior and Italian marble lobbies provide a unique corporate environment in a central campus location.

MetroplexConcord.com

24-hour lobby security

**BOMA "Building of the Year"** constructed in 2003 to most current seismic standards On-site fitness center with showers & lockers

On-site restaurant and conference center