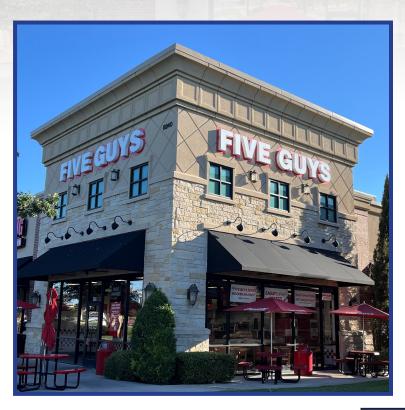

## Headquarters Village

8240 Preston Road, Suite 190 | Plano, TX 75024

## 2,658sf End-Cap Restaurant With Patio Area

- Fronting Preston Road @ Headquarters Drive
- Dining Destination Hot Spot
- Easy Access from North or South bound **Preston Road**
- Close to Major Corporate Campuses & Other Offices
  - Toyota
  - JP Morgan Chase
  - Liberty Mutual
  - Capital One
  - Granite Park