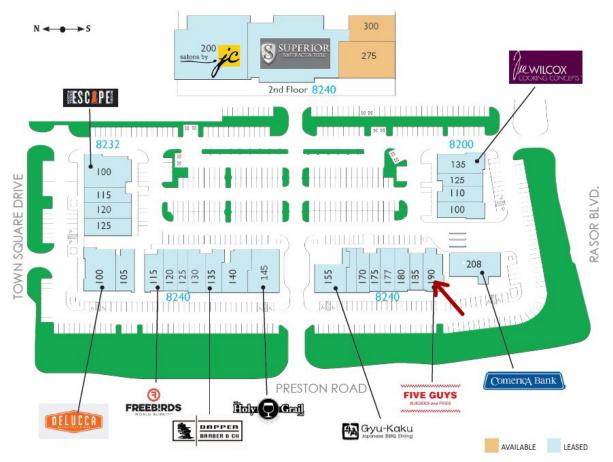

## Headquarters Village

8240 Preston Road, Suite 190 | Plano, TX 75024

## 2,658sf End-Cap Restaurant With Patio Area

- Fronting Preston Road @ Headquarters Drive
- Dining Destination Hot Spot
- Easy Access from North or South bound **Preston Road**
- Close to Major Corporate Campuses & Other Offices
  - Toyota
  - JP Morgan Chase
  - Liberty Mutual
  - Capital One
  - Granite Park

## **Co-Tenants:**

| Demographic Profile             | 1 mile    | 3 miles   | 5 miles   |
|---------------------------------|-----------|-----------|-----------|
| Average Household Income        | \$ 87,240 | \$128,140 | \$135,757 |
| Population                      | 9,900     | 82,537    | 255,117   |
| Daytime Population              | 13,047    | 81,115    | 196,870   |
| Households                      | 5,248     | 35,947    | 107,692   |
| *Source: FSRI Demographics 2022 |           |           |           |