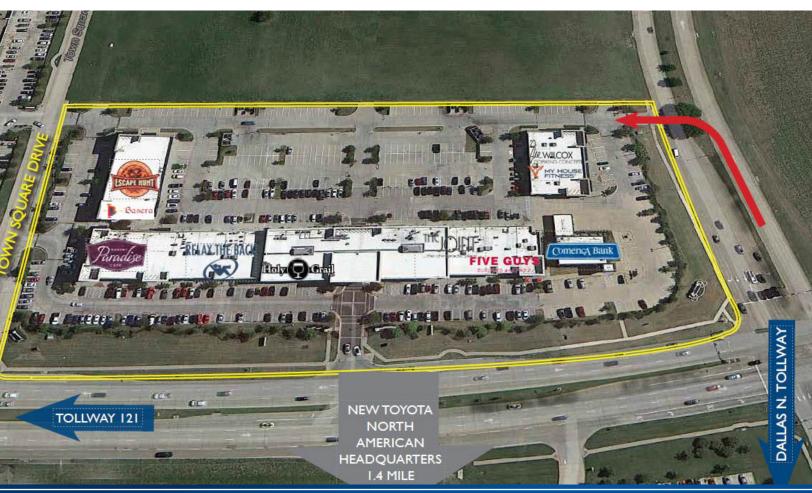

## Headquarters Village

8240 Preston Road, Suite 190 | Plano, TX 75024

## 2,658sf End-Cap Restaurant With Patio Area

- Fronting Preston Road @ Headquarters Drive
- Dining Destination Hot Spot
- Easy Access from North or South bound **Preston Road**
- Close to Major Corporate Campuses & Other Offices
  - Toyota
  - JP Morgan Chase
  - Liberty Mutual
  - Capital One
  - Granite Park