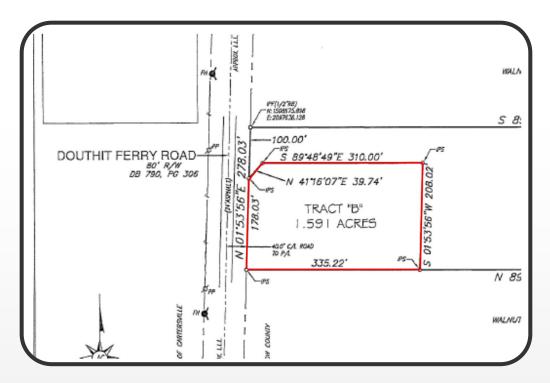

#### **Property Info**

- 1.591 acres
- Zoned commercial
- Prime location
- High traffic count
- Developing area
- Perfect for commercial, office, daycare, medical, real estate office and more!