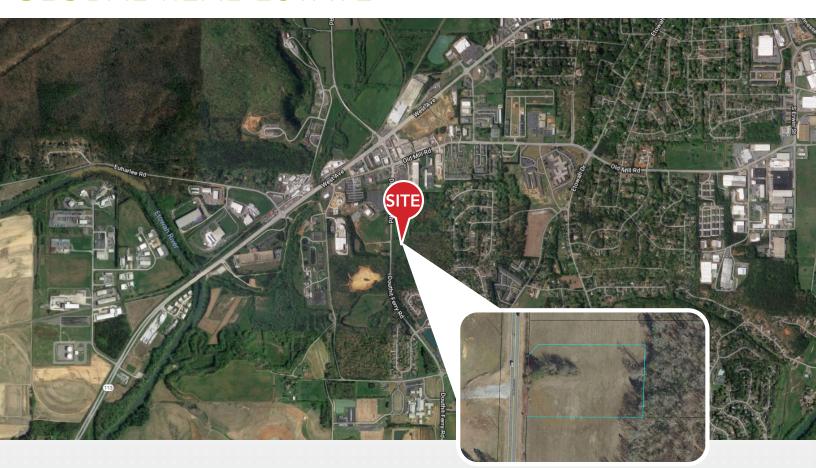

# **AVAILABLE**

246 Douthit Ferry Rd. Cartersville, Georgia

### AREA HIGHLIGHTS

This property is unique in that it is located in an area that is immediately and densely surrounded by several schools, parks, neighborhoods, large industries, small businesses and churches.

#### **Property Info**

- 1.591 acres
- Zoned commercial
- Prime location
- High traffic count
- Developing area
- Perfect for commercial, office, daycare, medical, real estate office and more!