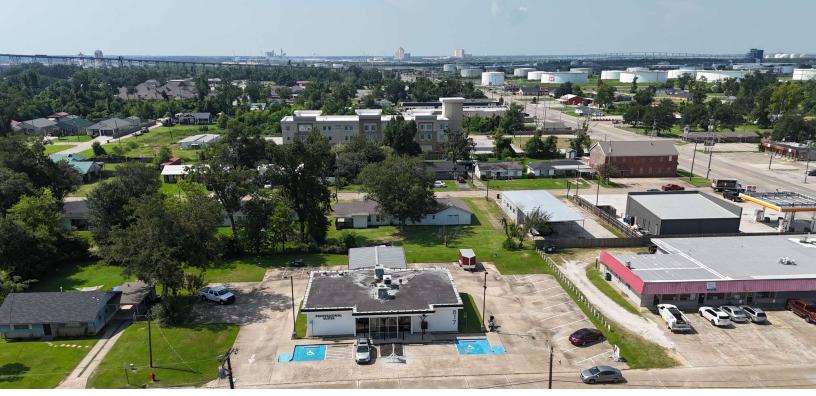

#### 817 Mckinley St

Westlake, LA 70669

#### PROPERTY DESCRIPTION

- Rare Office + Storage Unit Opportunity Building Contains:
- \* 7 Private Offices + 1 Conference Room
- \* A Vault Room (could be used as an additional conference room or executive office)
- \* A Receptionist Area
- \* Two Bathrooms
- \* Four 150 SF Storage Bays
- \* Ample Parking
- \* Six Ring Cameras
- Approved to Build More Storage Units on Property
- 2 Months Free of Rent With a 2+ Year Lease

#### LOCATION DESCRIPTION

- Located Right Off Sampson St.
- Very Close Proximity to I-10, Phillips 66, Westlake Chemical, Horseshoe Casino, Downtown Lake Charles, National Golf Course of Louisiana