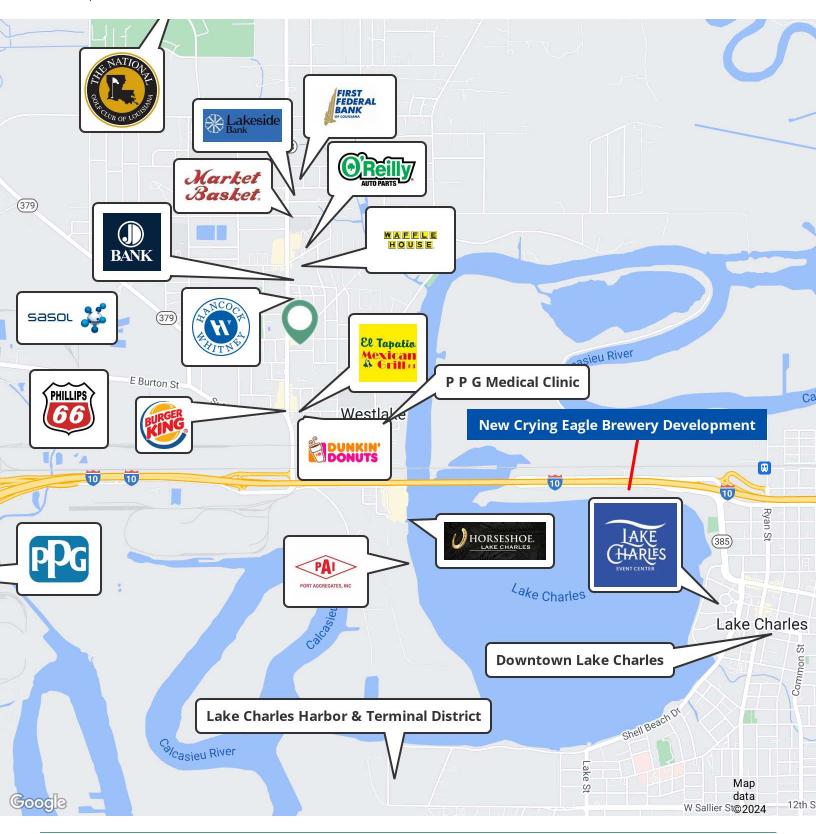

#### LOCATION DESCRIPTION

- Located Right Off Sampson St.
- Very Close Proximity to I-10, Phillips 66, Westlake Chemical, Horseshoe Casino, Downtown Lake Charles, National Golf Course of Louisiana