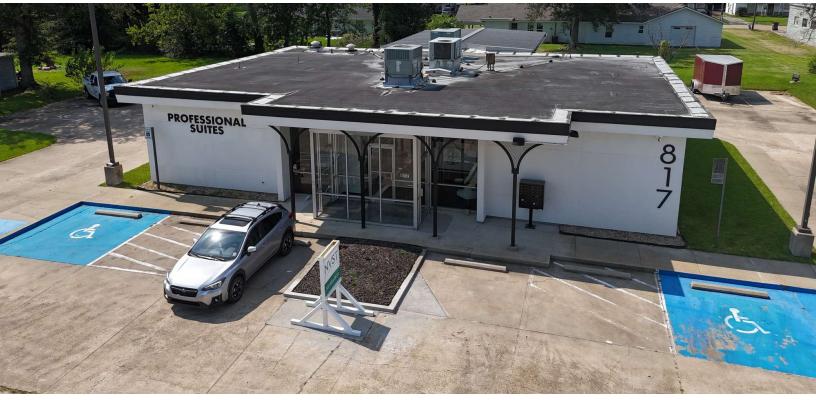

#### 817 Mckinley St

Westlake, LA 70669

#### PROPERTY DESCRIPTION

- Rare Office + Storage Unit Opportunity Building Contains:
- \* 7 Private Offices + 1 Conference Room
- \* A Vault Room (could be used as an additional conference room or executive office)
- \* A Receptionist Area
- \* Two Bathrooms
- \* Four 150 SF Storage Bays
- \* Ample Parking
- \* Six Ring Cameras
- Approved to Build More Storage Units on Property
- 2 Months Free of Rent With a 2+ Year Lease

#### LOCATION DESCRIPTION

- Located Right Off Sampson St.
- Very Close Proximity to I-10, Phillips 66, Westlake Chemical, Horseshoe Casino, Downtown Lake Charles, National Golf Course of Louisiana