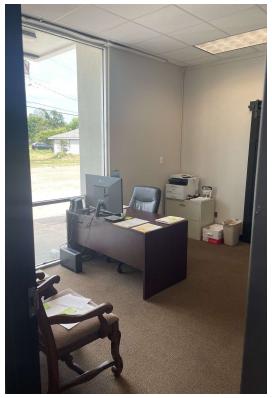

#### PROPERTY DESCRIPTION

- Rare Office + Storage Unit Opportunity Building Contains:
- \* 7 Private Offices + 1 Conference Room
- \* A Vault Room (could be used as an additional conference room or executive office)
- \* A Receptionist Area
- \* Two Bathrooms
- \* Four 150 SF Storage Bays
- \* Ample Parking
- \* Six Ring Cameras
- Approved to Build More Storage Units on Property
- 2 Months Free of Rent With a 2+ Year Lease