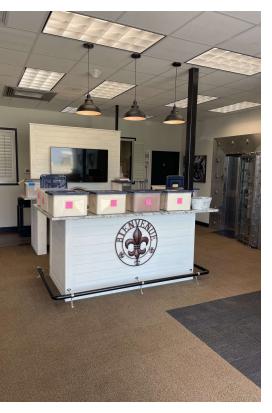

#### PROPERTY DESCRIPTION

- Rare Office + Storage Unit Opportunity Building Contains:
- \* 7 Private Offices + 1 Conference Room
- \* A Vault Room (could be used as an additional conference room or executive office)
- \* A Receptionist Area
- \* Two Bathrooms
- \* Four 150 SF Storage Bays
- \* Ample Parking
- \* Six Ring Cameras
- Approved to Build More Storage Units on Property
- 2 Months Free of Rent With a 2+ Year Lease