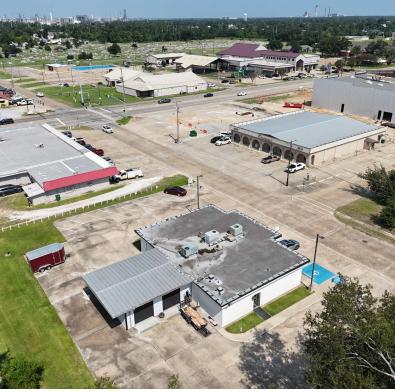

#### 817 Mckinley St

Westlake, LA 70669

#### PROPERTY DESCRIPTION

- Rare Office + Storage Unit Opportunity Building Contains:
- \* 7 Private Offices + 1 Conference Room
- \* A Vault Room (could be used as an additional conference room or executive office)
- \* A Receptionist Area
- \* Two Bathrooms
- \* Four 150 SF Storage Bays
- \* Ample Parking
- \* Six Ring Cameras
- Approved to Build More Storage Units on Property
- 2 Months Free of Rent With a 2+ Year Lease

#### LOCATION DESCRIPTION

- Located Right Off Sampson St.
- Very Close Proximity to I-10, Phillips 66, Westlake Chemical, Horseshoe Casino, Downtown Lake Charles, National Golf Course of Louisiana