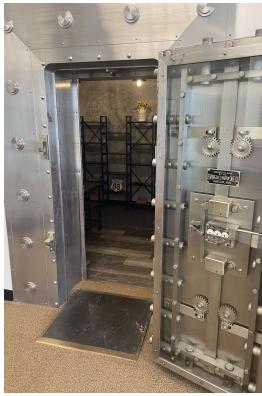

#### PROPERTY DESCRIPTION

- Rare Office + Storage Unit Opportunity Building Contains:
- \* 7 Private Offices + 1 Conference Room
- \* A Vault Room (could be used as an additional conference room or executive office)
- \* A Receptionist Area
- \* Two Bathrooms
- \* Four 150 SF Storage Bays
- \* Ample Parking
- \* Six Ring Cameras
- Approved to Build More Storage Units on Property
- 2 Months Free of Rent With a 2+ Year Lease