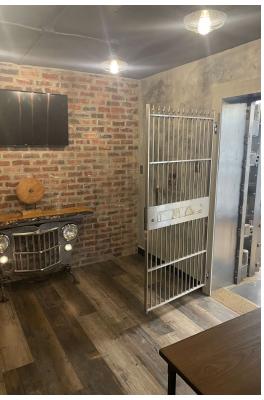

#### PROPERTY DESCRIPTION

- Rare Office + Storage Unit Opportunity Building Contains:
- \* 7 Private Offices + 1 Conference Room
- \* A Vault Room (could be used as an additional conference room or executive office)
- \* A Receptionist Area
- \* Two Bathrooms
- \* Four 150 SF Storage Bays
- \* Ample Parking
- \* Six Ring Cameras
- Approved to Build More Storage Units on Property
- 2 Months Free of Rent With a 2+ Year Lease