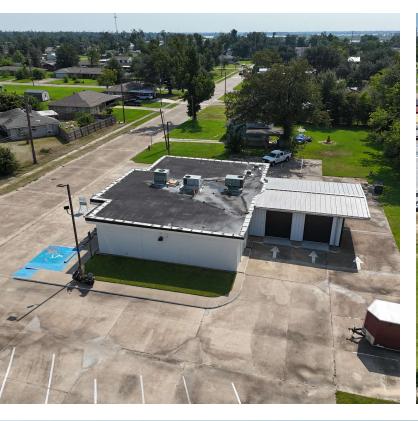

#### LOCATION DESCRIPTION

- Located Right Off Sampson St.
- Very Close Proximity to I-10, Phillips 66, Westlake Chemical, Horseshoe Casino, Downtown Lake Charles, National Golf Course of Louisiana