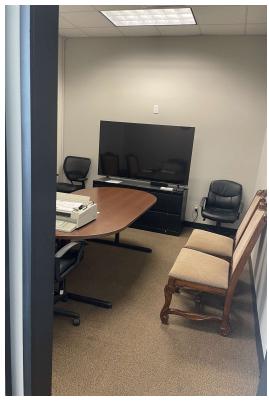

#### PROPERTY DESCRIPTION

- Rare Office + Storage Unit Opportunity Building Contains:
- \* 7 Private Offices + 1 Conference Room
- \* A Vault Room (could be used as an additional conference room or executive office)
- \* A Receptionist Area
- \* Two Bathrooms
- \* Four 150 SF Storage Bays
- \* Ample Parking
- \* Six Ring Cameras
- Approved to Build More Storage Units on Property
- 2 Months Free of Rent With a 2+ Year Lease