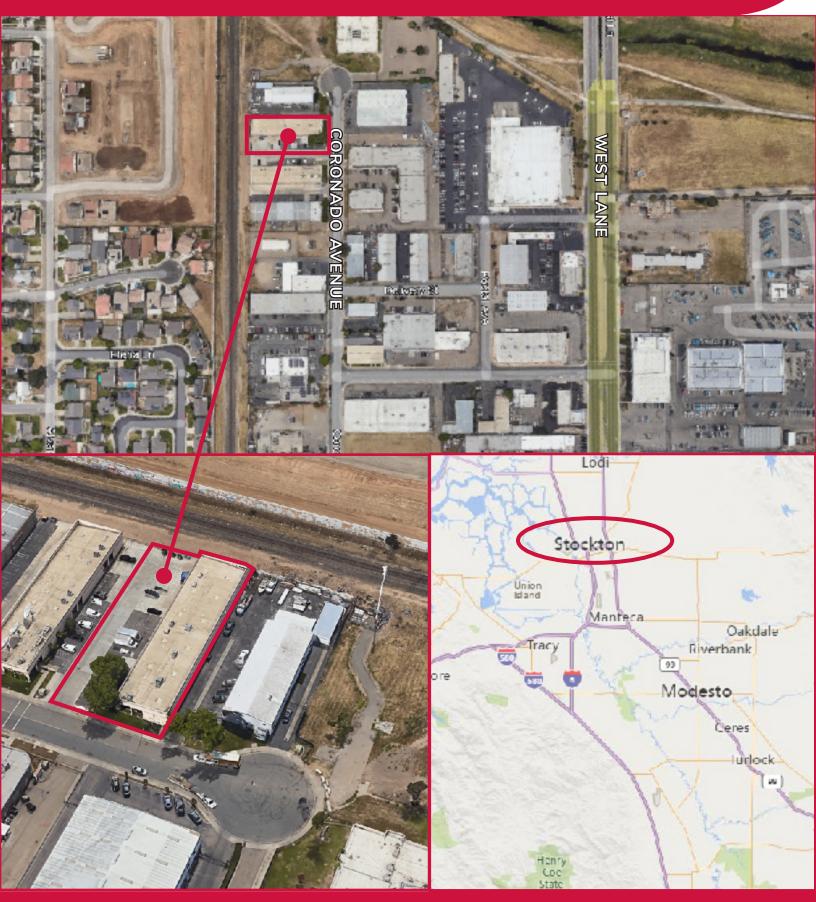

RSHIP/MANAGEMENT
- Glass storefront entries
- 5 Unit Multi-Tenant Building
- Separately metered electrical
- Suites vary in office size/configuration with at least one (1) restroom per unit
- One (1) grade level door per unit



# CONTACT: Darren McFadden

BRE # 01276439 dmcfadden@lee-associates.com D 209.983.6821

C 209.598.1180

All information furnished regarding property for sale, rental or financing is from sources deemed reliable, but no warranty or representation is made to the accuracy thereof and same is submitted to errors, omissions, change of price, rental or other conditions prior to sale, lease or financing or withdrawal without notice. No liability of any kind is to be imposed on the broker herein.



# INDUSTRIAL WAREHOUSE | FOR LEASE

4217 CORONADO AVENUE, STOCKTON, CA