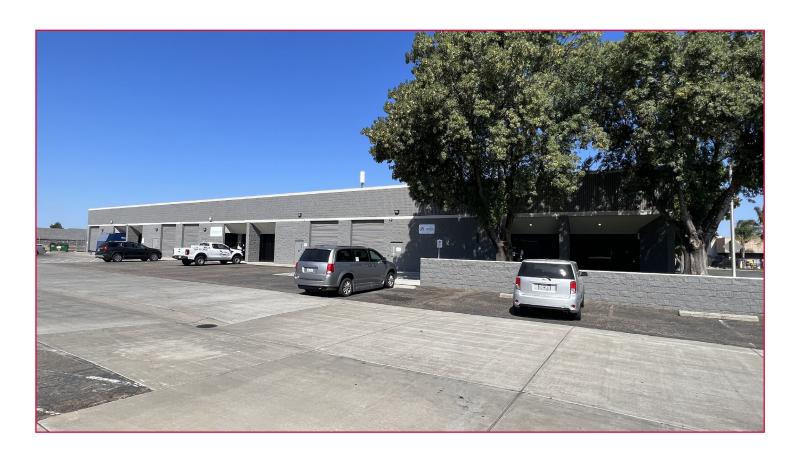

### **FEATURES:**

- UNDER NEW OWNERSHIP/MANAGEMENT
- Glass storefront entries
- 5 Unit Multi-Tenant Building
- Separately metered electrical
- Suites vary in office size/configuration with at least one (1) restroom per unit
- One (1) grade level door per unit