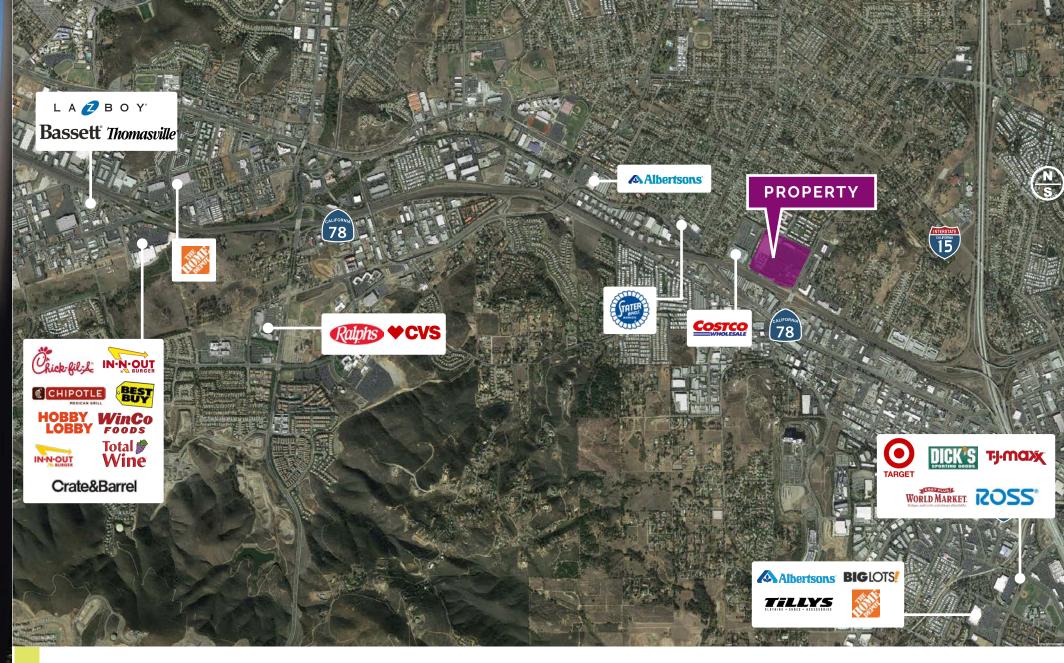

| 2,944   |
| 751109      | Juice It Up (Potentially Available) | 1,408   |
| 751110      | Sushi On                            | 1,280   |
| 751111      | Starbucks                           | 1,600   |
| 763101/2    | Curry Craft                         | 2,400   |
| 763103      | Felix's BBQ                         | 1,716   |
| 763104      | The House of Pita                   | 1,250   |
| 763105      | Subway                              | 1,200   |
| 767000      | Freddy's Frozen Custard             | 3,480   |
| 775000      | Hooters                             | 5,600   |
| 771000      | KFC/Long John Silver's              | 3,300   |
| 708101      | Cold Stone Creamery                 | 1,240   |
| 708102      | Panda Express                       | 1,736   |







**COMPETITION AERIAL** 



# **DEMOGRAPHICS**



Annual Visits
1/1/24-12/31/24
4.9 Million Visitors
10.9% Increase Over Three Years



Traffic Counts Cars Per Day Nordahl Road: ±28,693 Hwy 78: ±188,819



Average HHI\*

1 Mile: \$110,973

3 Miles: \$113,887

5 Miles: \$125,104





**Population**1 Mile: 11,161
3 Miles: 118,149

3 Miles: 118,149 Miles: 235,963



Daytime Population

1 Mile: 9,664 3 Miles: 81,105 5 Miles: 146,645



### \*Disclaimer

- \*All information regarding this property is deemed to be reliable, however, no representation, guarantee or warranty is made to the accuracy thereof and is submitted subject to errors, omissions, change of price or withdrawal without notice.
- \*Figures and statements appearing on this form represent our best knowledge and belief based on i