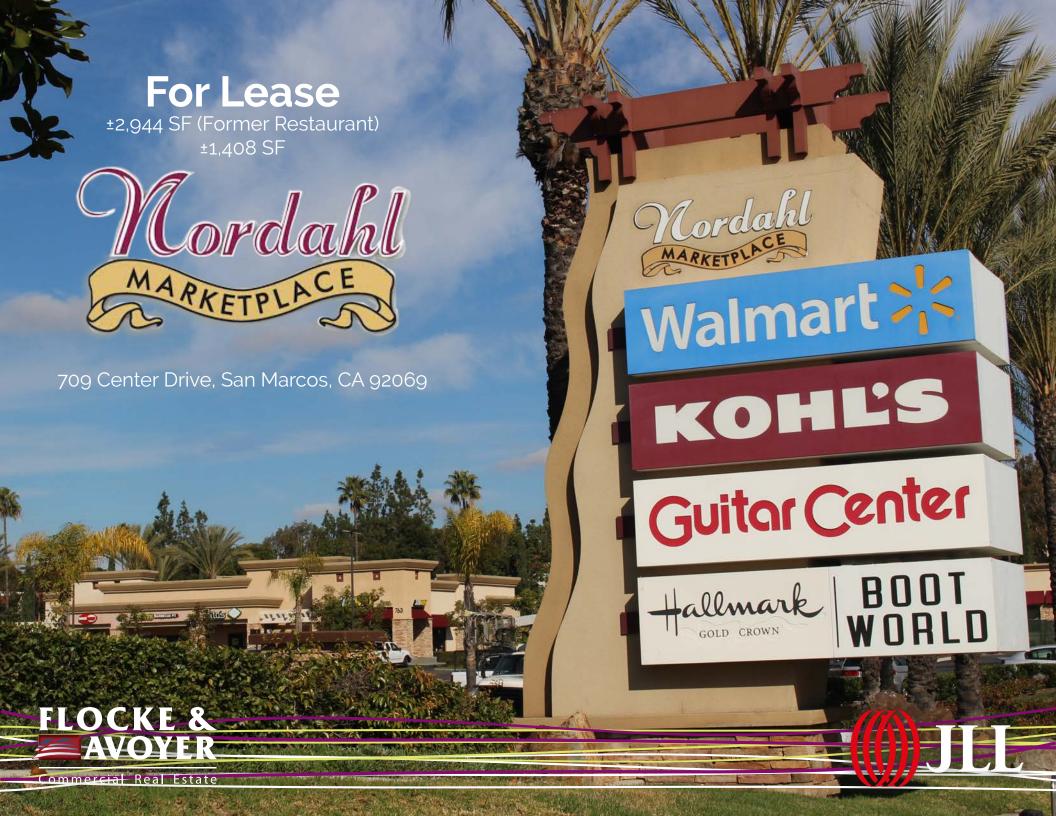

## FOR LEASE

- ±2,944 SF Restaurant Space Available
- ±1,408 SF Space Available

## **PROPERTY FEATURES**

- ±512,682 SF regional power center anchored by Walmart, Kohl's and Guitar Center.
- Strategically located at the NWC of Highway 78 and Nordahl Road with convenient access to I-15.
- Nordahl Marketplace services residents of both San Marcos and Escondido. Immediately adjacent to a newly remodeled Costco.
- Tenants Include: