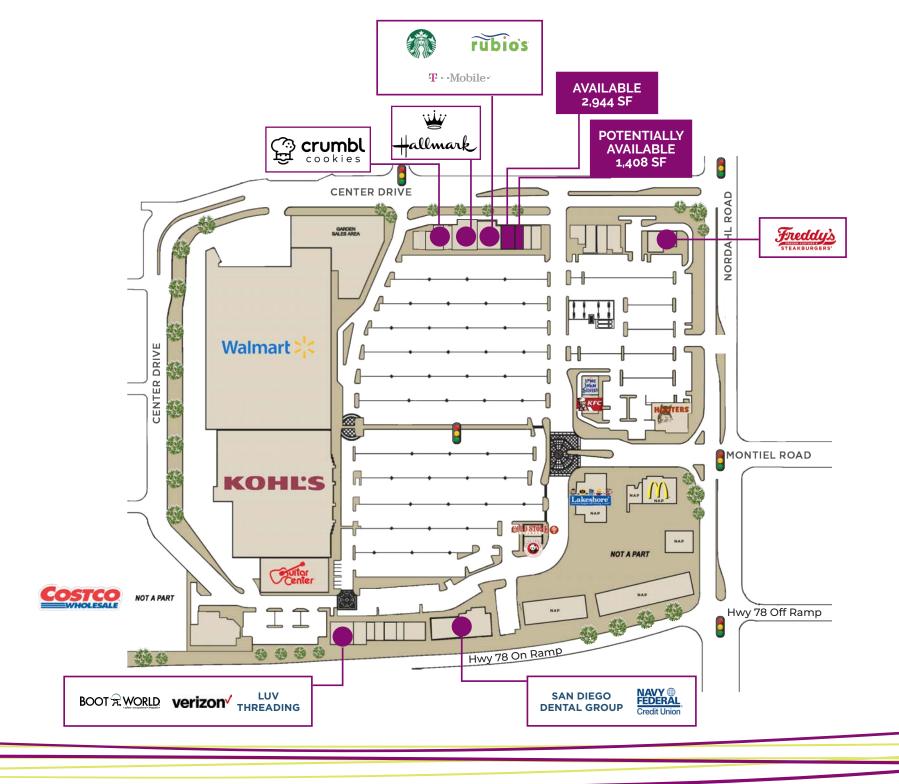

# SITE PLAN

| SUITE       | TENANT                              | SF      |
|-------------|-------------------------------------|---------|
| 732000      | Walmart                             | 135,924 |
| 720000      | Kohl's                              | 88,449  |
| 712000      | Guitar Center                       | 15,000  |
| 713000      | Singer Vac & Sew                    | 8,000   |
| 711101/2    | Verizon Wireless                    | 3,720   |
| 711103      | Holden Timeless Beauty              | 1,802   |
| 711104      | Luv Threading                       | 1,000   |
| 711105      | Postal Annex                        | 1,000   |
| 711106      | Holden Timesless Beauty             | 2,000   |
| 711108      | H & R Block                         | 1,520   |
| 711109      | Boot World                          | 1,975   |
| 709-101/102 | Pacific Dental Services             | 4,163   |
| 709-103     | Navy Federal Credit Union           | 4,948   |
| 751101      | T-Mobile                            | 2,000   |
| 75102       | Love Scrubs                         | 3,003   |
| 751103      | Crumble Cookies                     | 1,504   |
| 751104      | Professional Nail                   | 1,134   |
| 751105      | Hallmark                            | 4,000   |
| 751106      | Rubio's                             | 2,566   |
| 751107-8    | Available                           | 2,944   |
| 751109      | Juice It Up (Potentially Available) | 1,408   |
| 751110      | Sushi On                            | 1,280   |
| 751111      | Starbucks                           | 1,600   |
| 763101/2    | Curry Craft                         | 2,400   |
| 763103      | Felix's BBQ                         | 1,716   |
| 763104      | The House of Pita                   | 1,250   |
| 763105      | Subway                              | 1,200   |
| 767000      | Freddy's Frozen Custard             | 3,480   |
| 775000      | Hooters                             | 5,600   |
| 771000      | KFC/Long John Silver's              | 3,300   |
| 708101      | Cold Stone Creamery                 | 1,240   |
| 708102      | Panda Express                       | 1,736   |