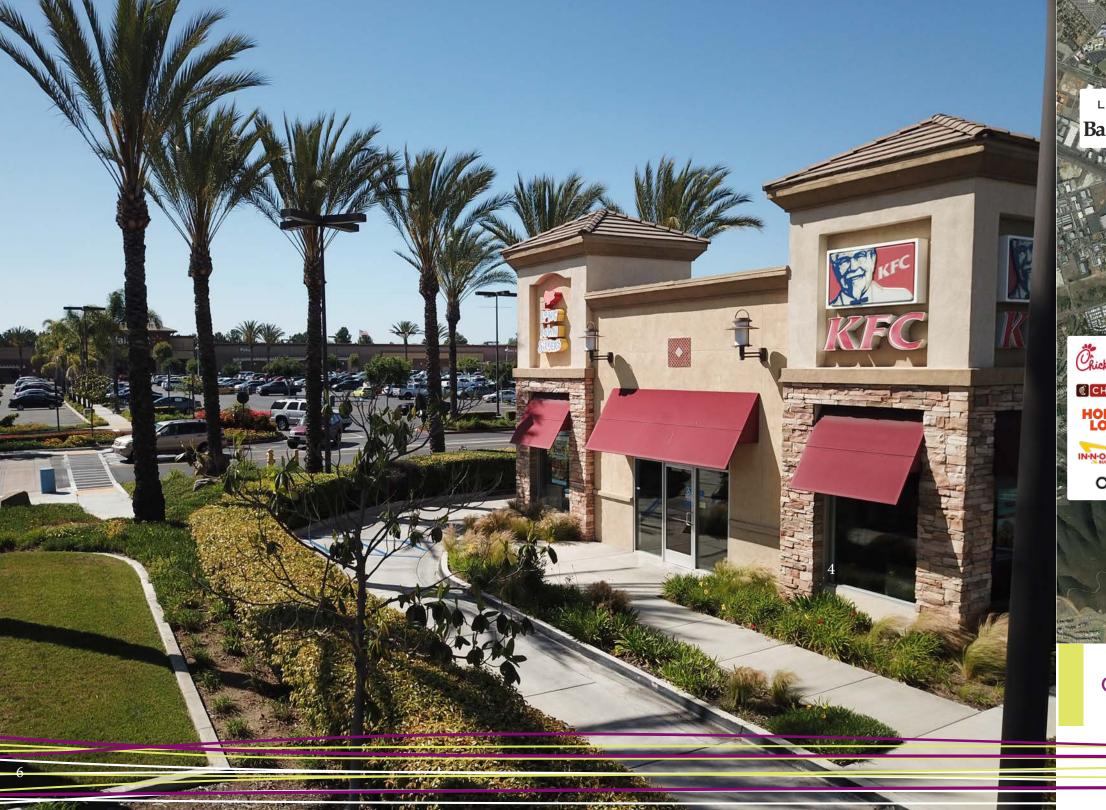

## FOR LEASE

- ±2,944 SF Restaurant Space Available
- ±1,408 SF Space Available

## **PROPERTY FEATURES**

- ±512,682 SF regional power center anchored by Walmart, Kohl's and Guitar Center.
- Strategically located at the NWC of Highway 78 and Nordahl Road with convenient access to I-15.
- Nordahl Marketplace services residents of both San Marcos and Escondido. Immediately adjacent to a newly remodeled Costco.
- Tenants Include:

# SITE PLAN

| SUITE       | TENANT                              | SF      |
|-------------|-------------------------------------|---------|
| 732000      | Walmart                             | 135,924 |
| 720000      | Kohl's                              | 88,449  |
| 712000      | Guitar Center                       | 15,000  |
| 713000      | Singer Vac & Sew                    | 8,000   |
| 711101/2    | Verizon Wireless                    | 3,720   |
| 711103      | Holden Timeless Beauty              | 1,802   |
| 711104      | Luv Threading                       | 1,000   |
| 711105      | Postal Annex                        | 1,000   |
| 711106      | Holden Timesless Beauty             | 2,000   |
| 711108      | H & R Block                         | 1,520   |
| 711109      | Boot World                          | 1,975   |
| 709-101/102 | Pacific Dental Services             | 4,163   |
| 709-103     | Navy Federal Credit Union           | 4,948   |
| 751101      | T-Mobile                            | 2,000   |
| 75102       | Love Scrubs                         | 3,003   |
| 751103      | Crumble Cookies                     | 1,504   |
| 751104      | Professional Nail                   | 1,134   |
| 751105      | Hallmark                            | 4,000   |
| 751106      | Rubio's                             | 2,566   |
| 751107-8    | Available                           | 2,944   |
| 751109      | Juice It Up (Potentially Available) | 1,408   |
| 751110      | Sushi On                            | 1,280   |
| 751111      | Starbucks                           | 1,600   |
| 763101/2    | Curry Craft                         | 2,400   |
| 763103      | Felix's BBQ                         | 1,716   |
| 763104      | The House of Pita                   | 1,250   |
| 763105      | Subway                              | 1,200   |
| 767000      | Freddy's Frozen Custard             | 3,480   |
| 775000      | Hooters                             | 5,600   |
| 771000      | KFC/Long John Silver's              | 3,300   |
| 708101      | Cold Stone Creamery                 | 1,240   |
| 708102      | Panda Express                       | 1,736   |