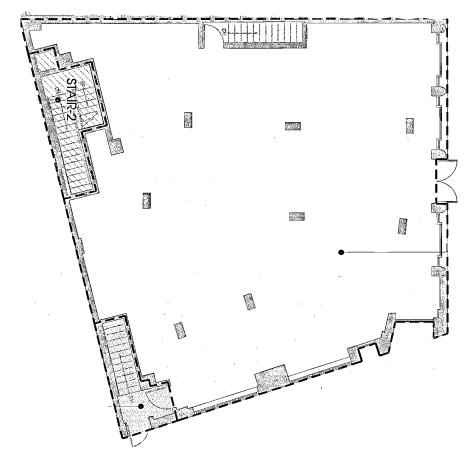

NG HEIGHT: | 14′                                           |
| POSSESSION:     | ASAP                                          |
| ASKING RENT:    | Upon Request                                  |
| TRANSPORTATION: | 6 B D F M                                     |

CONTACT OUR BROKERS FOR MORE INFORMATION

CAROLINA AZIZ CAziz@ksrny.com 516.640.6961 IKE BIBI IBibi@ksrny.com 347.417.2860



All information supplied in this marketing presentation and/or flyer is from sources deemed reliable and is furnished subject to errors, omissions, modifications, removal of listings from sale/lease and to any listing condition. Any square footage, dimensions, floor plans and/or technical data set forth are approximations and are subject to further elaboration.



## FLOOR PLANS: GROUND FLOOR - 2,510 SF



LOWER LEVEL - 1,604 SF