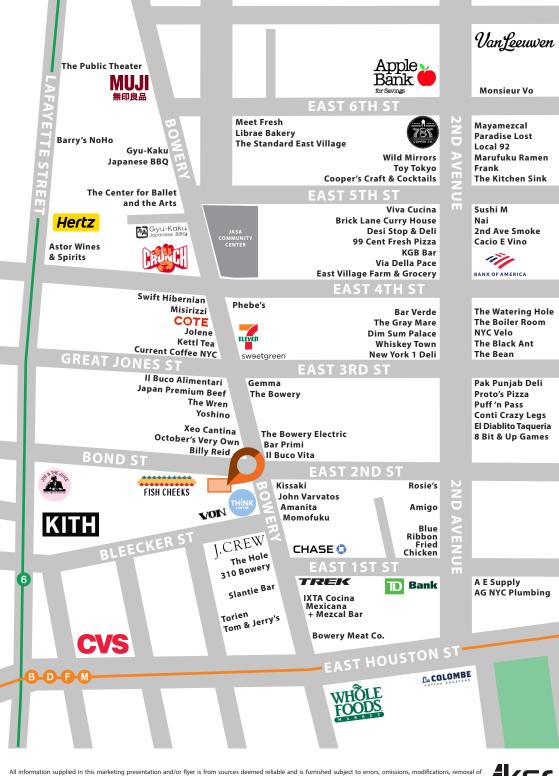

## **PROPERTY HIGHLIGHTS**

- Highly visible corner frontage
- Neighbors include: Think Coffee, Von, Fish Cheeks, KITH, Joe & The Juice, J.Crew, Cote, 7-Eleven, Chase bank, Sweetgreen, & many more!

| SIZE:           | 2,510 SF Ground Floor<br>1,604 SF Lower Level |
|-----------------|-----------------------------------------------|
| FRONTAGE:       | 70′                                           |
| CEILING HEIGHT: | 14′                                           |
| POSSESSION:     | ASAP                                          |
| ASKING RENT:    | Upon Request                                  |
| TRANSPORTATION: | 6 B D F M                                     |