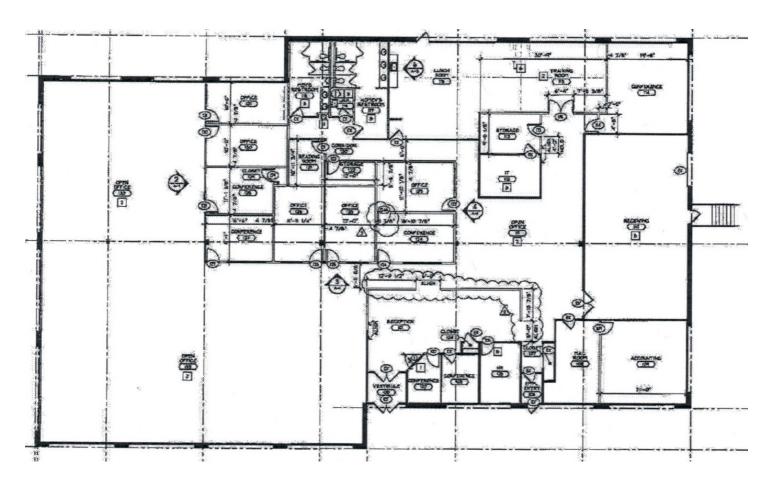

## FLOOR PLAN

#### **Space Information**

11 offices

36 medium workstations

5 large workstations

Large conference room

Medium conference room

Large kitchen/training room

2 phone rooms

Large warehouse with exterior drive-up dock with lift

Reception, IT, storage, outdoor patio