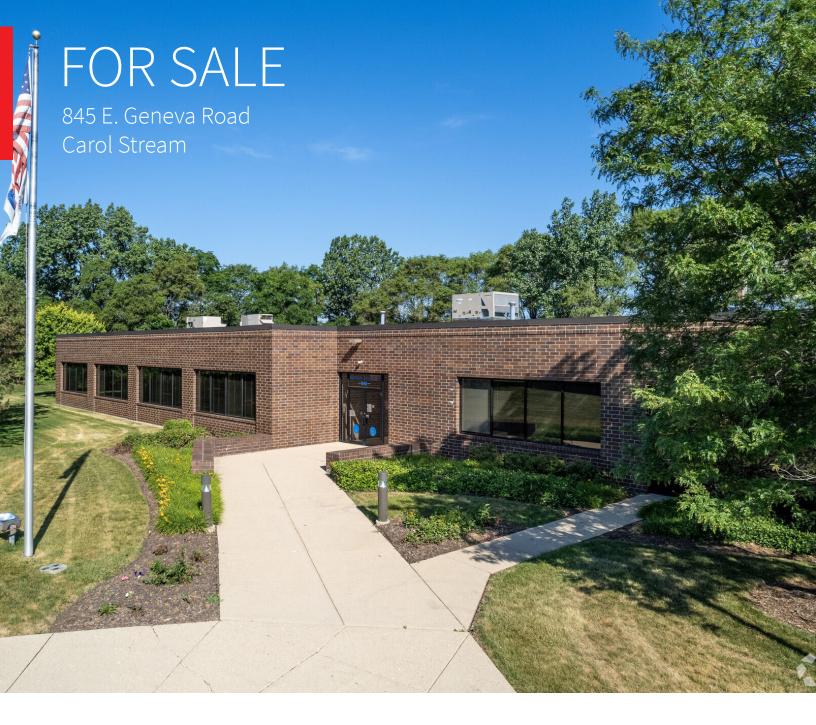

### 14,600 s.f. for sale

### Subject to Offer

Built in 1990

Fully-furnished and move-in ready condition

Single tenant office property

3.46 acres

B-3 Zoning (General Business District)

Low DuPage County taxes