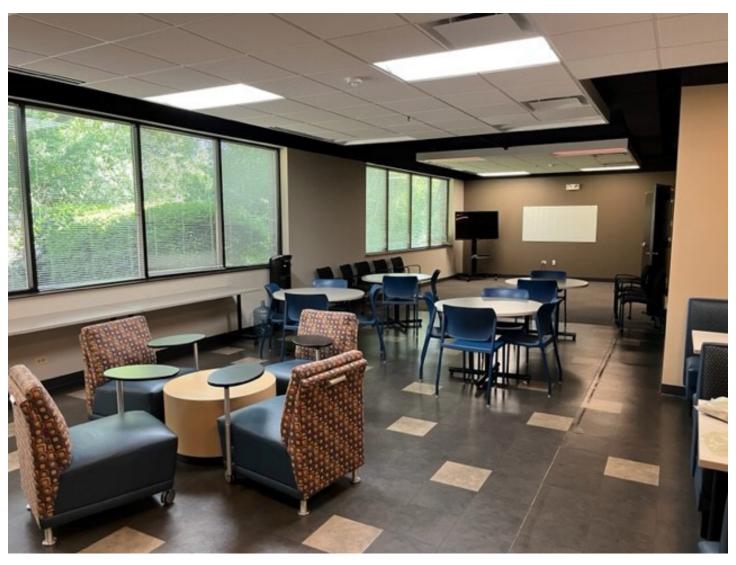

#### **Space Information**

11 offices

36 medium workstations

5 large workstations

Large conference room

Medium conference room

Large kitchen/training room

2 phone rooms

Large warehouse with exterior drive-up dock with lift

Reception, IT, storage, outdoor patio