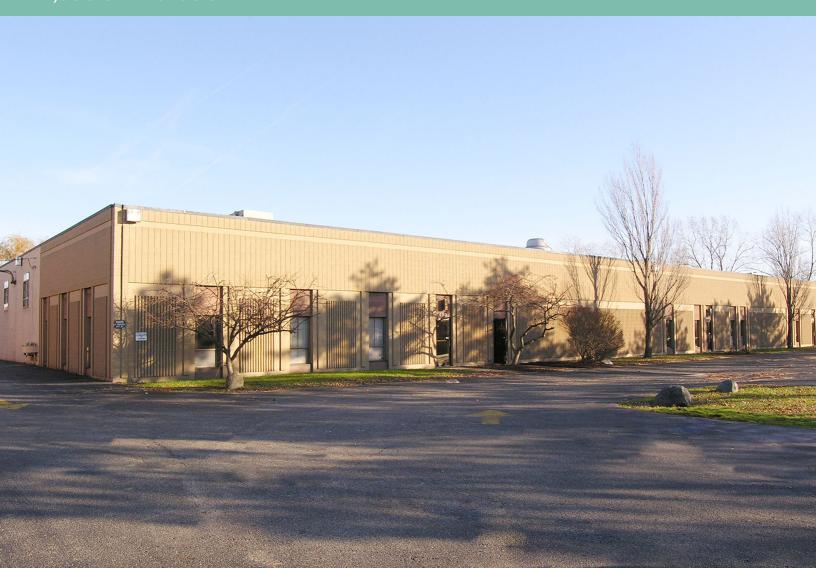

# 448 - 452 Park Drive

Troy, MI

12,000 SF Available

## **Property Overview**

- + 24,000 SF Building
- + 12,000 SF For Lease
- + Access To One (1) Exterior Truckwell
- + One (1) Grade Level Door
- + ± 15 Clear Height
- + Heavy Power (TBV)
- + Zoned: Light Industrial
- + Lease Rate: \$7.95/SF NNN