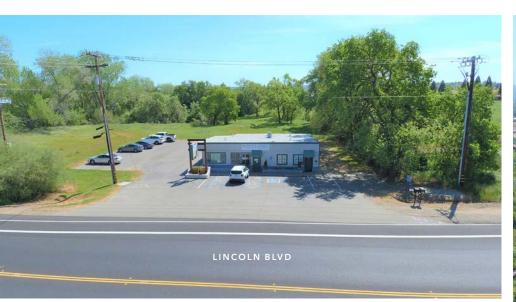

## Property Features

2 improved vacant office suites

Lot Size: 2 acres

7/1,000 parking ratio

Zoning: C-PD-General Commercial

Year Built: 1940

Year Renovated: 2000

Price \$995,000