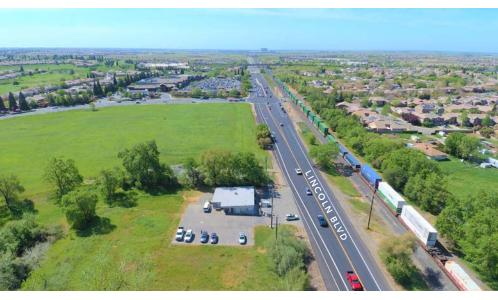

## Property Features

2 improved vacant office suites

Lot Size: 2 acres

7/1,000 parking ratio

Zoning: C-PD-General Commercial

Year Built: 1940

Year Renovated: 2000

Price \$995,000