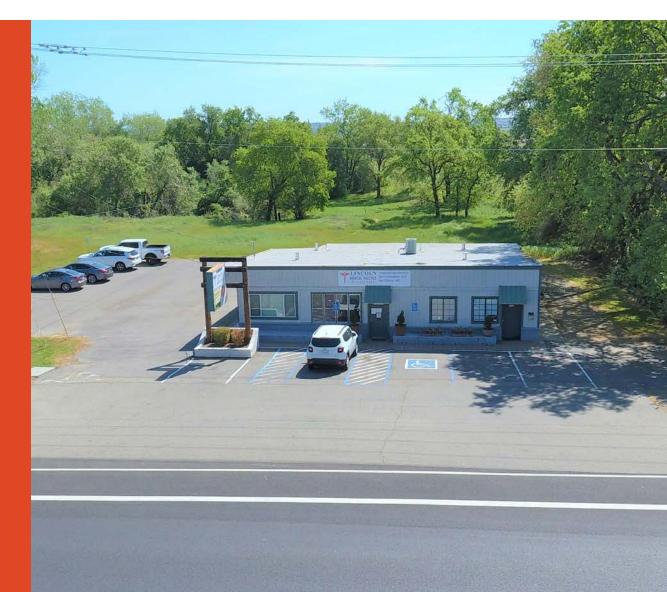

## Property Features

2 improved vacant office suites

Lot Size: 2 acres

7/1,000 parking ratio

Zoning: C-PD-General Commercial

Year Built: 1940

Year Renovated: 2000

Price \$995,000