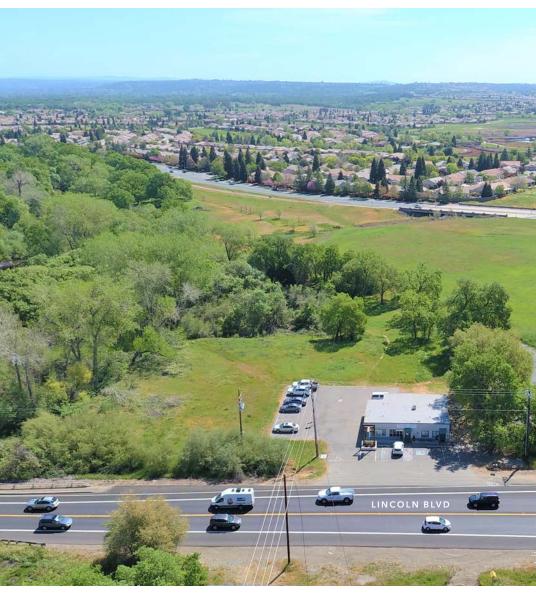

## Property Features

2 improved vacant office suites

Lot Size: 2 acres

7/1,000 parking ratio

Zoning: C-PD-General Commercial

Year Built: 1940

Year Renovated: 2000

Price \$995,000