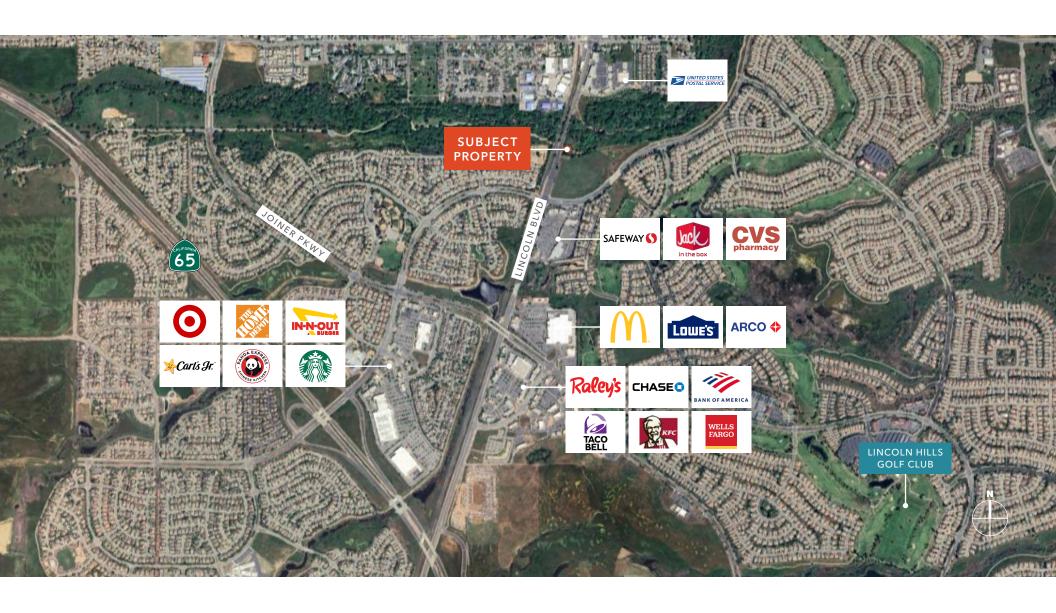

## Property Features

2 improved vacant office suites

Lot Size: 2 acres

7/1,000 parking ratio

Zoning: C-PD-General Commercial

Year Built: 1940

Year Renovated: 2000

Price \$995,000