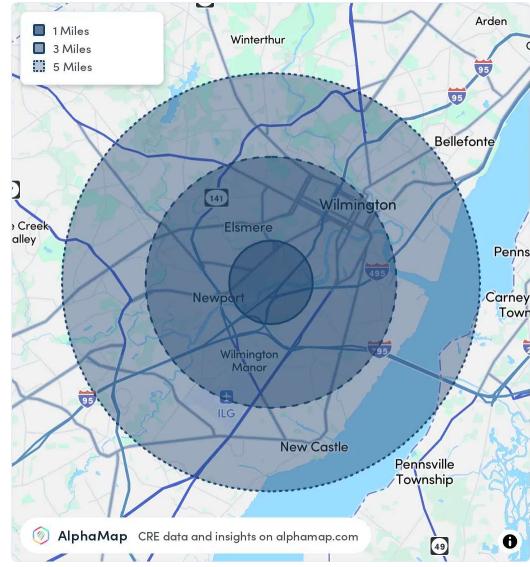

# WAREHOUSE/FLEX UNIT

| POPULATION           | 1 MILE | 3 MILES | 5 MILES |
|----------------------|--------|---------|---------|
| Total Population     | 8,454  | 102,025 | 190,357 |
| Average Age          | 39     | 39      | 41      |
| Average Age (Male)   | 38     | 38      | 39      |
| Average Age (Female) | 40     | 40      | 42      |

| HOUSEHOLD & INCOME  | 1 MILE    | 3 MILES   | 5 MILES   |
|---------------------|-----------|-----------|-----------|
| Total Households    | 3,295     | 41,782    | 78,605    |
| Persons per HH      | 2.6       | 2.4       | 2.4       |
| Average HH Income   | \$80,798  | \$75,461  | \$86,259  |
| Average House Value | \$288,451 | \$265,850 | \$305,822 |
| Per Capita Income   | \$31,076  | \$31,442  | \$35,941  |

| RACE                        | 1 MILE | 3 MILES | 5 MILES |
|-----------------------------|--------|---------|---------|
| Population White            | 4,526  | 41,223  | 82,458  |
| Population Black            | 1,505  | 35,316  | 67,064  |
| Population American Indian  | 64     | 758     | 1,146   |
| Population Asian            | 65     | 1,605   | 5,140   |
| Population Pacific Islander | 5      | 58      | 86      |
| Population Other            | 1,103  | 12,127  | 16,870  |