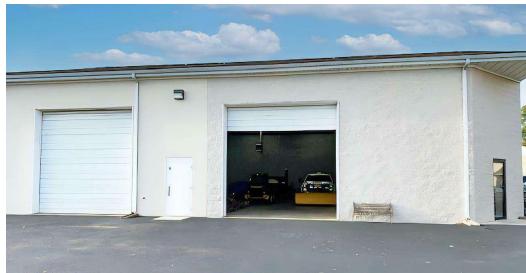

### **PROPERTY DESCRIPTION**

4,000 SF unit coming available April 1, 2025 in the Lewis Commercial Center. Tucked away at the end of the cul-de-sac in a quiet business park near Banning Park and Delaware Military Academy, this space would be great for any contractor, logistics company or light manufacturing. The unit has two 14' overhead doors, 18' ceilings, gas heat and bathroom in the shop area. Also includes approximately 800 SF of nicely finished office space that includes a reception area and two private offices, one of which has a full bathroom. 6+ parking spots included.

### **PROPERTY DETAILS**

- Available: 4,000 SF
- Lease Rate: \$15/SF + Utilities
- Ceiling Height: 18'
- Overhead Doors: 2 (14')
- **Parking:** 6-8 parking spaces