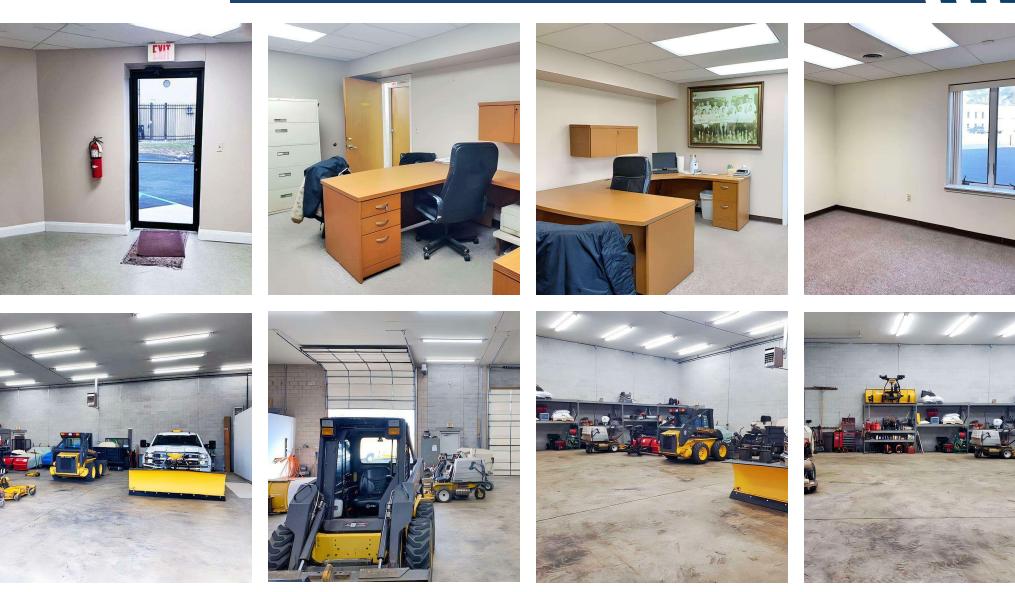

### **PROPERTY DESCRIPTION**

4,000 SF unit coming available April 1, 2025 in the Lewis Commercial Center. Tucked away at the end of the cul-de-sac in a quiet business park near Banning Park and Delaware Military Academy, this space would be great for any contractor, logistics company or light manufacturing. The unit has two 14' overhead doors, 18' ceilings, gas heat and bathroom in the shop area. Also includes approximately 800 SF of nicely finished office space that includes a reception area and two private offices, one of which has a full bathroom. 6+ parking spots included.

### **PROPERTY HIGHLIGHTS**

- Approximately 800 SF of nicely finished office space
- Located in a quiet area
- Heated shop