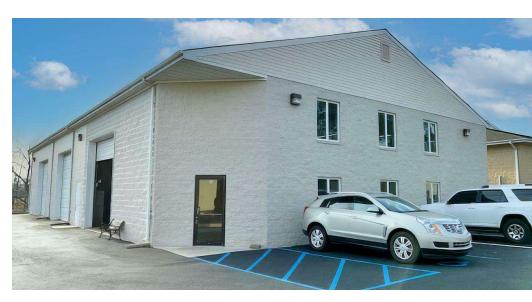

### **PROPERTY DESCRIPTION**

4,000 SF unit coming available April 1, 2025 in the Lewis Commercial Center. Tucked away at the end of the cul-de-sac in a quiet business park near Banning Park and Delaware Military Academy, this space would be great for any contractor, logistics company or light manufacturing. The unit has two 14' overhead doors, 18' ceilings, gas heat and bathroom in the shop area. Also includes approximately 800 SF of nicely finished office space that includes a reception area and two private offices, one of which has a full bathroom. 6+ parking spots included.

### **PROPERTY DETAILS**

- Available: 4,000 SF
- Lease Rate: \$15/SF + Utilities
- Ceiling Height: 18'
- Overhead Doors: 2 (14')
- **Parking:** 6-8 parking spaces