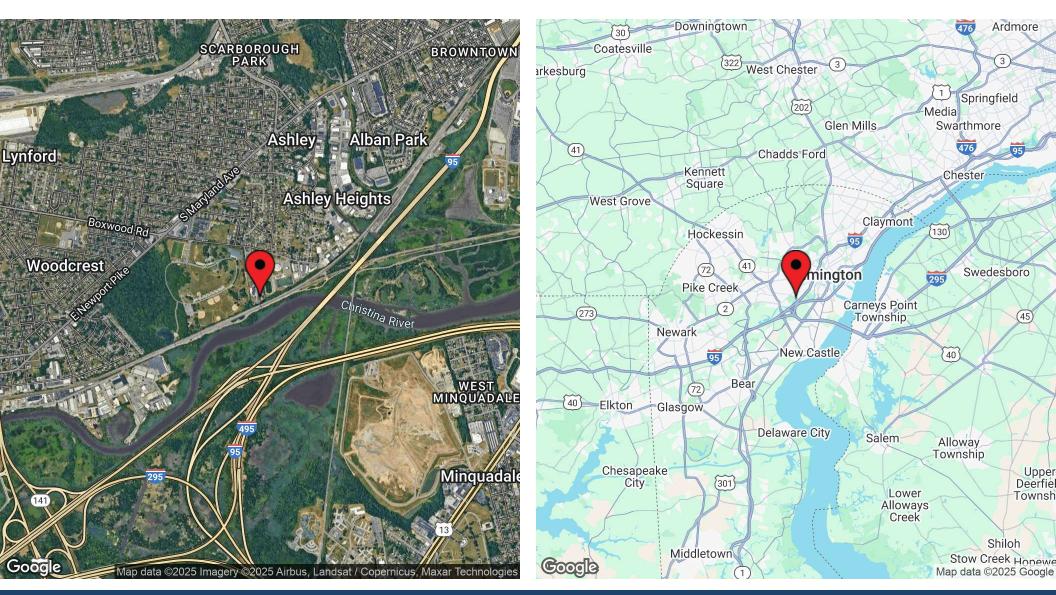

#### **LOCATION DESCRIPTION**

Situated in Wilmington, DE, just outside the city limits, 11 Lewes Circle offers a prime location conveniently situated near Newport, DE. The property provides easy access to I-95, Route 141, and all major transportation routes. Additionally, it is less than 2 miles from the Amazon Fulfillment Center on Boxwood Road.