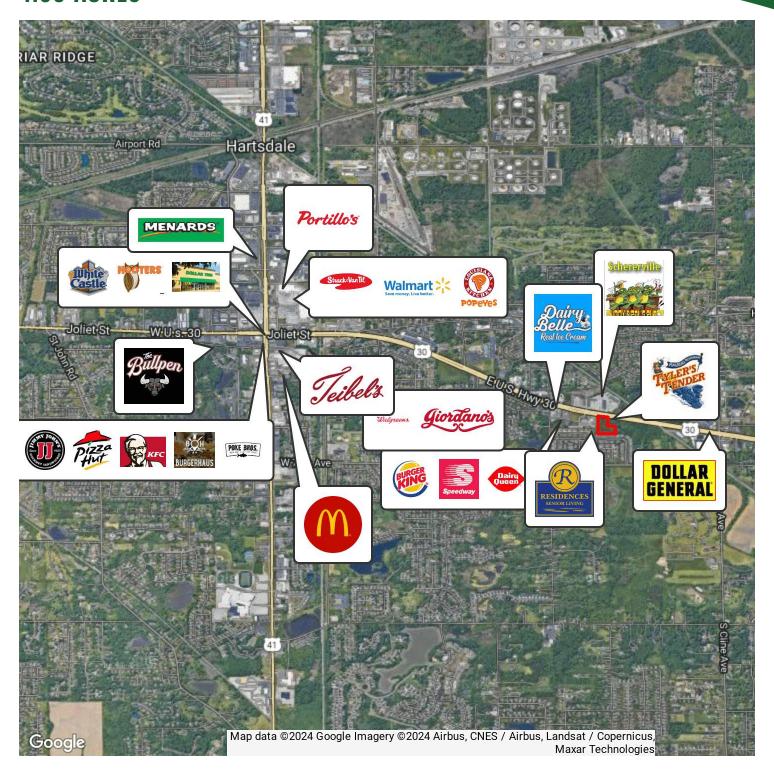

#### **LOCATION OVERVIEW**

Located in the heart of Schererville, Indiana. This parcel fronts the heavily traveled US Hwy. 30. Located between the stoplight at Austin Avenue and Cline Avenue, just 2 miles east of U.S. Highway 41/Indianapolis Boulevard. Sits across from the Fox Run Plaza which houses Buddy and Pal's Place, Langel's Pizza, Tyler's Tenders and more. Near Speedway/Burger King. 3 stoplights east of Teibel's Restaurant and the Crossroads Shopping Center anchored by Wal-Mart and Strack and Van Til grocery store and more. 4 1/2 miles east of IN/IL border, 6 miles south of I-80/94, 7 1/2 miles east of I-394 and 8 miles west of I-65. INDOT 2023 traffic count 39,753 cars/day. Schererville is a town of St. John Township, Lake County Indiana. It is part of the Chicago MSA.