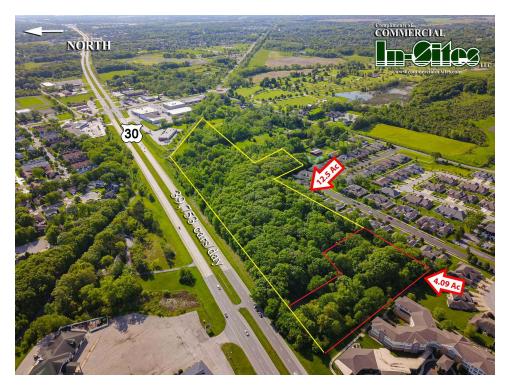

### **PROPERTY OVERVIEW**

"Situated in the prime Schererville area", this property presents an exceptional opportunity for land/retail investors. Spanning a generous space, the property offers 225' of frontage on Lincoln Highway, and can be combined with the adjoining parcels to form 1,525' of frontage along Lincoln Highway allowing for retail or land development endeavors. Its strategic location ensures high visibility and accessibility, making it an ideal investment for those seeking to capitalize on the thriving Schererville market. This property includes a 2,596 SF home that is suitable to be converted to a commercial office/show room and sits on 4.09 acres. Don't miss the chance to secure a valuable asset in this sought-after location. Dunkin Donuts is coming soon to the adjoining property. Total 2023 pay 2024 RE taxes \$2,141.88.

Adjoining 4 parcels total 12.5 acres and is being sold for \$950,000. Total combined 16.59 acres. 2023 pay 2024 RE taxes \$12,377.80.

#### **LOCATION OVERVIEW**

Located in the heart of Schererville, Indiana. This parcel fronts the heavily traveled US Hwy. 30. Located between the stoplight at Austin Avenue and Cline Avenue, just 2 miles east of U.S. Highway 41/Indianapolis Boulevard. Sits across from the Fox Run Plaza which houses Buddy and Pal's Place, Langel's Pizza, Tyler's Tenders and more. Near Speedway/Burger King. 3 stoplights east of Teibel's Restaurant and the Crossroads Shopping Center anchored by Wal-Mart and Strack and Van Til grocery store and more. 4 1/2 miles east of IN/IL border, 6 miles south of I-80/94, 7 1/2 miles east of I-394 and 8 miles west of I-65. INDOT 2023 traffic count 39,753 cars/day. Schererville is a town of St. John Township, Lake County Indiana. It is part of the Chicago MSA.

## **AERIAL PHOTOS**

For Information Contact: Adam Karras 219.614.3529 akarras@commercialin-sites.com