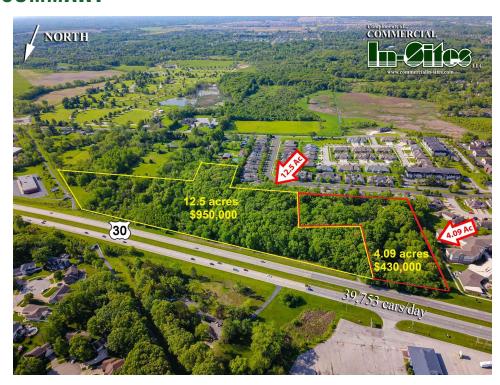

### **PROPERTY OVERVIEW**

"Situated in the prime Schererville area", this property presents an exceptional opportunity for land/retail investors. Spanning a generous space, the property offers 225' of frontage on Lincoln Highway, and can be combined with the adjoining parcels to form 1,525' of frontage along Lincoln Highway allowing for retail or land development endeavors. Its strategic location ensures high visibility and accessibility, making it an ideal investment for those seeking to capitalize on the thriving Schererville market. This property includes a 2,596 SF home that is suitable to be converted to a commercial office/show room and sits on 4.09 acres. Don't miss the chance to secure a valuable asset in this sought-after location. Dunkin Donuts is coming soon to the adjoining property. Total 2023 pay 2024 RE taxes \$2,141.88.

Adjoining 4 parcels total 12.5 acres and is being sold for \$950,000. Total combined 16.59 acres. 2023 pay 2024 RE taxes \$12,377.80.

#### **LOCATION OVERVIEW**

Located in the heart of Schererville, Indiana. This parcel fronts the heavily traveled US Hwy. 30. Located between the stoplight at Austin Avenue and Cline Avenue, just 2 miles east of U.S. Highway 41/Indianapolis Boulevard. Sits across from the Fox Run Plaza which houses Buddy and Pal's Place, Langel's Pizza, Tyler's Tenders and more. Near Speedway/Burger King. 3 stoplights east of Teibel's Restaurant and the Crossroads Shopping Center anchored by Wal-Mart and Strack and Van Til grocery store and more. 4 1/2 miles east of IN/IL border, 6 miles south of I-80/94, 7 1/2 miles east of I-394 and 8 miles west of I-65. INDOT 2023 traffic count 39,753 cars/day. Schererville is a town of St. John Township, Lake County Indiana. It is part of the Chicago MSA.