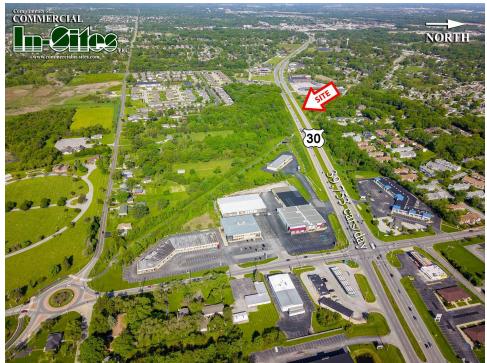

#### **LOCATION OVERVIEW**

Located in the heart of Schererville, Indiana. This parcel fronts the heavily traveled US Hwy. 30. Located between the stoplight at Austin Avenue and Cline Avenue, just 2 miles east of U.S. Highway 41/Indianapolis Boulevard. Sits across from the Fox Run Plaza which houses Buddy and Pal's Place, Langel's Pizza, Tyler's Tenders and more. Near Speedway/Burger King. 3 stoplights east of Teibel's Restaurant and the Crossroads Shopping Center anchored by Wal-Mart and Strack and Van Til grocery store and more. 4 1/2 miles east of IN/IL border, 6 miles south of I-80/94, 7 1/2 miles east of I-394 and 8 miles west of I-65. INDOT 2023 traffic count 39,753 cars/day. Schererville is a town of St. John Township, Lake County Indiana. It is part of the Chicago MSA.

## **AERIAL PHOTOS**

For Information Contact: Adam Karras 219.614.3529 akarras@commercialin-sites.com