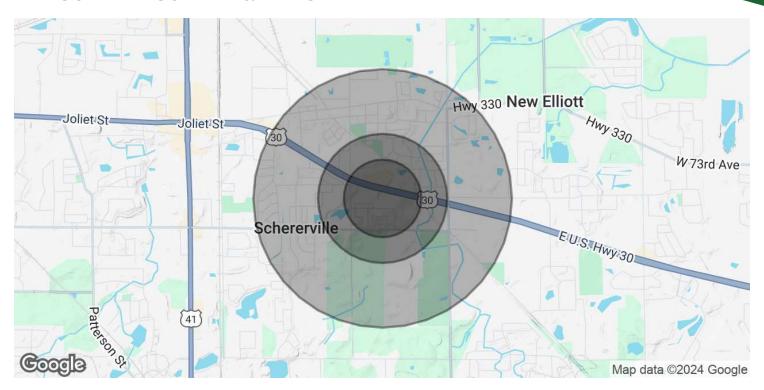

## **DEMOGRAPHICS MAP & REPORT**

| POPULATION           | 0.3 MILES | 0.5 MILES | 1 MILE    |
|----------------------|-----------|-----------|-----------|
| Total Population     | 591       | 2,075     | 6,542     |
| Average Age          | 48        | 47        | 45        |
| Average Age (Male)   | 45        | 45        | 43        |
| Average Age (Female) | 50        | 48        | 46        |
| HOUSEHOLDS & INCOME  | 0.3 MILES | 0.5 MILES | 1 MILE    |
| Total Households     | 250       | 884       | 2,691     |
| # of Persons per HH  | 2.4       | 2.3       | 2.4       |
| Average HH Income    | \$128,539 | \$115,677 | \$115,843 |
| Average House Value  | \$315,768 | \$314,937 | \$316,500 |

Demographics data derived from AlphaMap

**For Information Contact:** 

**Adam Karras** 

219.614.3529

akarras@commercialin-sites.com