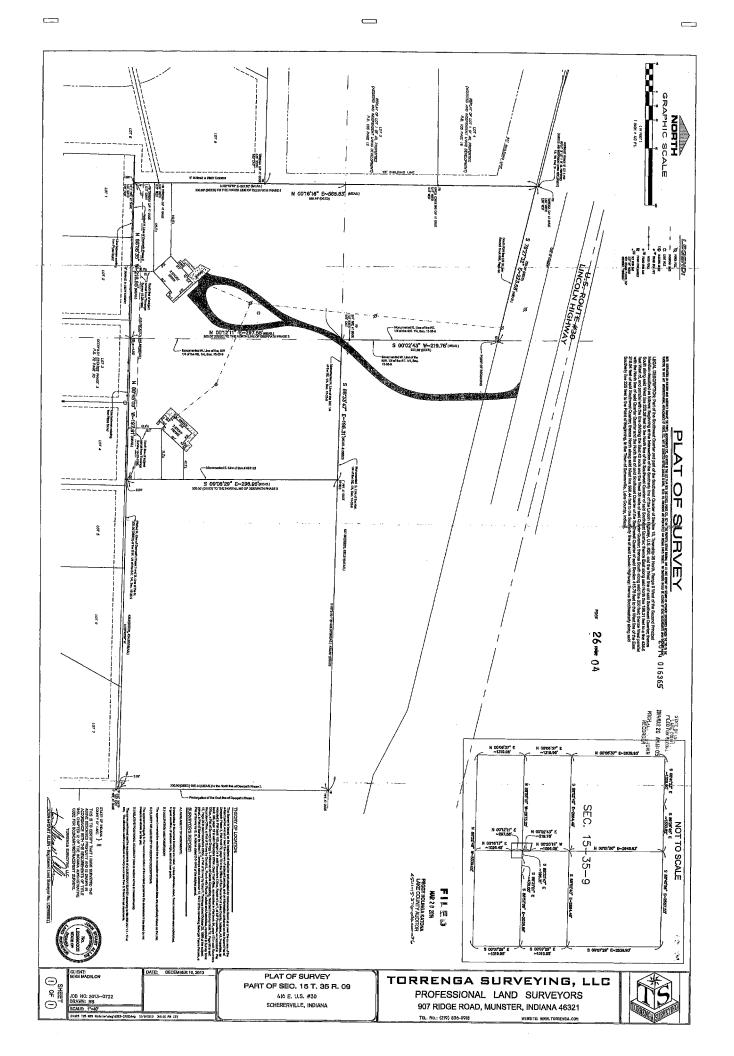

### **PROPERTY OVERVIEW**

"Situated in the prime Schererville area", this property presents an exceptional opportunity for land/retail investors. Spanning a generous space, the property offers 225' of frontage on Lincoln Highway, and can be combined with the adjoining parcels to form 1,525' of frontage along Lincoln Highway allowing for retail or land development endeavors. Its strategic location ensures high visibility and accessibility, making it an ideal investment for those seeking to capitalize on the thriving Schererville market. This property includes a 2,596 SF home that is suitable to be converted to a commercial office/show room and sits on 4.09 acres. Don't miss the chance to secure a valuable asset in this sought-after location. Dunkin Donuts is coming soon to the adjoining property. Total 2023 pay 2024 RE taxes \$2,141.88.

Adjoining 4 parcels total 12.5 acres and is being sold for \$950,000. Total combined 16.59 acres. 2023 pay 2024 RE taxes \$12,377.80.