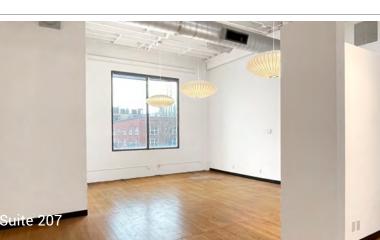

## 1039 BUILDING FOR LEASE

- » Suite 201: ± 1,209 RSF
- » Suite 203: ± 3,080 RSF
- » Suite 207: ± 1,294 RSF
- » Asking rate: \$19.00/RSF, NNN

### **BUILDING HIGHLIGHTS**

- » Historic building with exposed ceilings and wood floors
- » Creative office opportunities
- » High ceilings and large windows bring in great natural light
- » Open stairwell access to all suites
- » Freight elevator