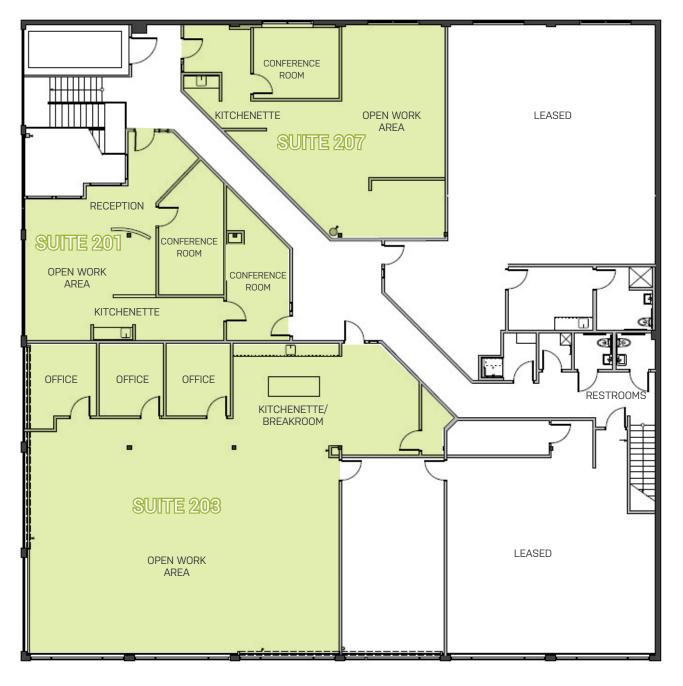

## 1039 BUILDING FOR LEASE

- » Suite 201: ± 1,209 RSF
- » Suite 203: ± 3,080 RSF
- » Suite 207: ± 1,294 RSF
- » Asking rate: \$19.00/RSF, NNN

### **BUILDING HIGHLIGHTS**

- » Historic building with exposed ceilings and wood floors
- » Creative office opportunities
- » High ceilings and large windows bring in great natural light
- » Open stairwell access to all suites
- » Freight elevator