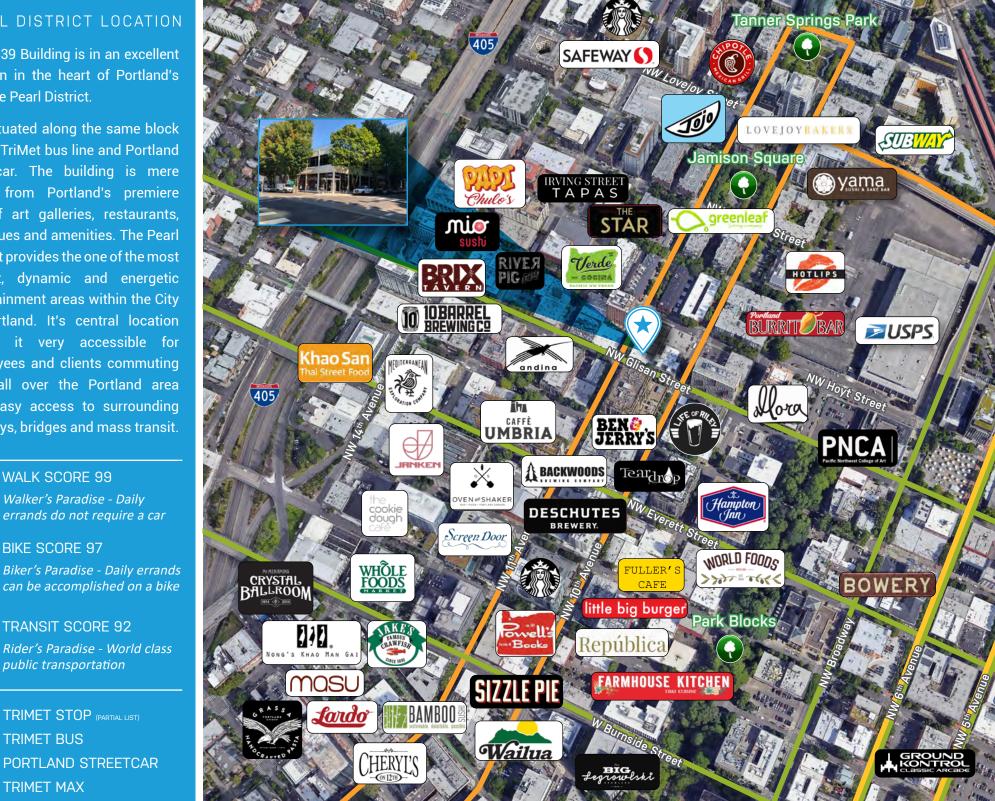

#### PEARL DISTRICT LOCATION

The 1039 Building is in an excellent location in the heart of Portland's creative Pearl District.

It is situated along the same block as the TriMet bus line and Portland Streetcar. The building is mere steps from Portland's premiere mix of art galleries, restaurants, boutiques and amenities. The Pearl District provides the one of the most vibrant, dynamic and energetic entertainment areas within the City of Portland. It's central location makes it very accessible for employees and clients commuting from all over the Portland area with easy access to surrounding freeways, bridges and mass transit.

# WALK SCORE 99

Walker's Paradise - Daily errands do not require a car

#### **BIKE SCORE 97**

AD

## **TRANSIT SCORE 92**

Rider's Paradise - World class public transportation

TRIMET STOP (PARTIAL LIST) TRIMET BUS PORTLAND STREETCAR TRIMET MAX