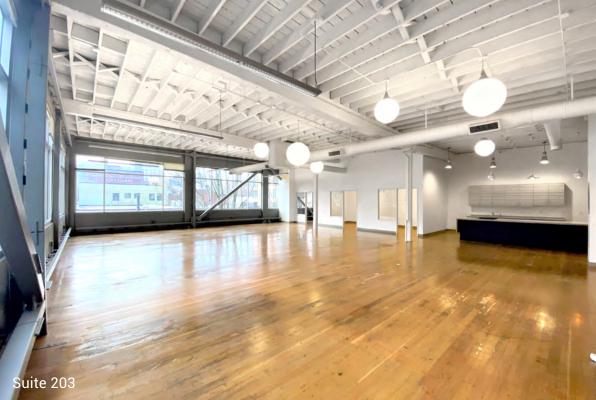

## 1039 BUILDING FOR LEASE

- » Suite 201: ± 1,209 RSF
- » Suite 203: ± 3,080 RSF
- » Suite 207: ± 1,294 RSF
- » Asking rate: \$19.00/RSF, NNN

### **BUILDING HIGHLIGHTS**

- » Historic building with exposed ceilings and wood floors
- » Creative office opportunities
- » High ceilings and large windows bring in great natural light
- » Open stairwell access to all suites
- » Freight elevator