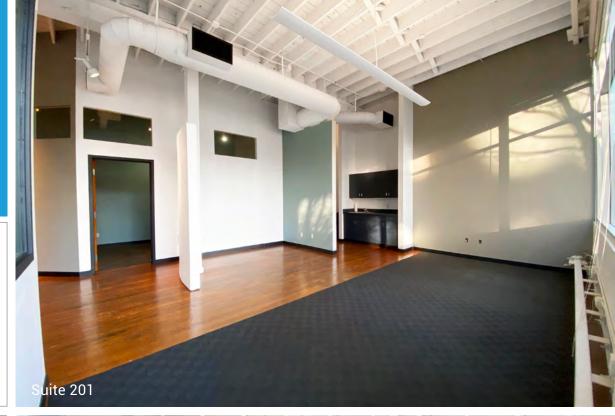

## 1039 BUILDING FOR LEASE

- » Suite 201: ± 1,209 RSF
- » Suite 203: ± 3,080 RSF
- » Suite 207: ± 1,294 RSF
- » Asking rate: \$19.00/RSF, NNN

### **BUILDING HIGHLIGHTS**

- » Historic building with exposed ceilings and wood floors
- » Creative office opportunities
- » High ceilings and large windows bring in great natural light
- » Open stairwell access to all suites
- » Freight elevator

Suite 203

No warranty or representation, express or implied, is made as to the accuracy of the information contained herein, and same is submitted subject to errors, omissions, change of price, rental or other conditions, withdrawal without notice, and to any special listing condition imposed by our principals.