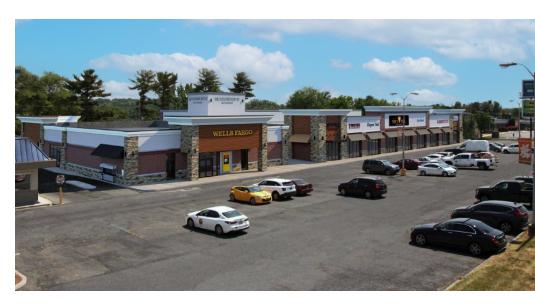

#### PROPERTY DESCRIPTION

Discover the prime leasing opportunity at Meadowood II Shopping Center, strategically located at 2610 Capitol Trail, Newark, DE. This dynamic retail center anchored by IHOP, Wells Fargo, and numerous local retailers offers an unparalleled opportunity to grow your business. Brand new facade renovation to be completed in 2024 - don't miss your chance to join this great opportunity.

#### **PROPERTY DETAILS**

• **Available:** 1,200 - 2,400 SF

> **Unit 1** - 1,200 SF

> Unit 2 - 1,200 SF (End cap with patio/2nd generation restaurant)

• Lease Rate: \$24/SF/NNN

• Traffic Counts: 32,040 VPD (Kirkwood Highway)