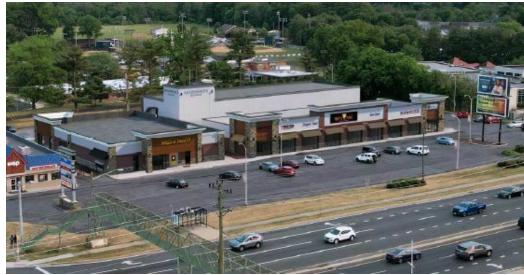

#### PROPERTY DESCRIPTION

Discover the prime leasing opportunity at Meadowood II Shopping Center, strategically located at 2610 Capitol Trail, Newark, DE. This dynamic retail center anchored by IHOP, Wells Fargo, and numerous local retailers offers an unparalleled opportunity to grow your business. Brand new facade renovation to be completed in 2024 - don't miss your chance to join this great opportunity.

#### **PROPERTY DETAILS**

• **Available:** 1,200 - 2,400 SF

> **Unit 1** - 1,200 SF

> Unit 2 - 1,200 SF (End cap with patio/2nd generation restaurant)

• Lease Rate: \$24/SF/NNN

• Traffic Counts: 32,040 VPD (Kirkwood Highway)