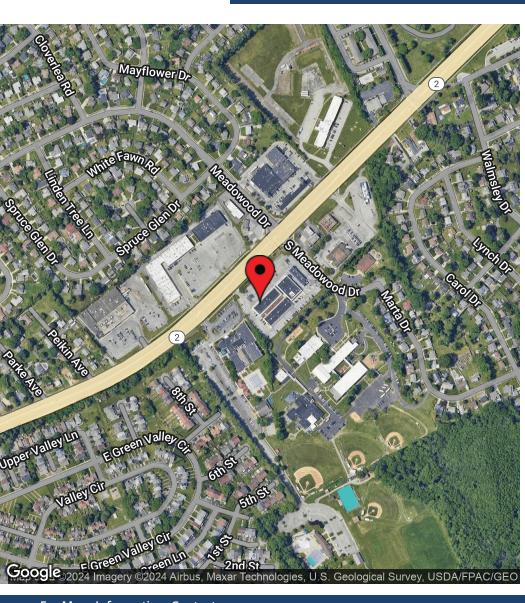

#### **MEADOWOOD II**

2610 Capitol Trail Newark, DE 19711

#### **PROPERTY DETAILS**

• **Available:** 1,200 - 2,400 SF

> **Unit 1** - 1,200 SF

> Unit 2 - 1,200 SF (End cap with patio/2nd generation restaurant)

• Lease Rate: \$24/SF/NNN

• Traffic Counts: 32,040 VPD (Kirkwood Highway)

• **Frontage:** 416' (Kirkwood Highway)

| DEMOGRAPHICS      | 1 MILE   | 3 MILES  | 5 MILES  |
|-------------------|----------|----------|----------|
| Total Population  | 8,235    | 66,550   | 187,140  |
| Total Households  | 3,369    | 27,384   | 72,541   |
| Average HH Income | \$86,919 | \$86,682 | \$88,241 |
| Median Age        | 39.5     | 39.1     | 38.8     |