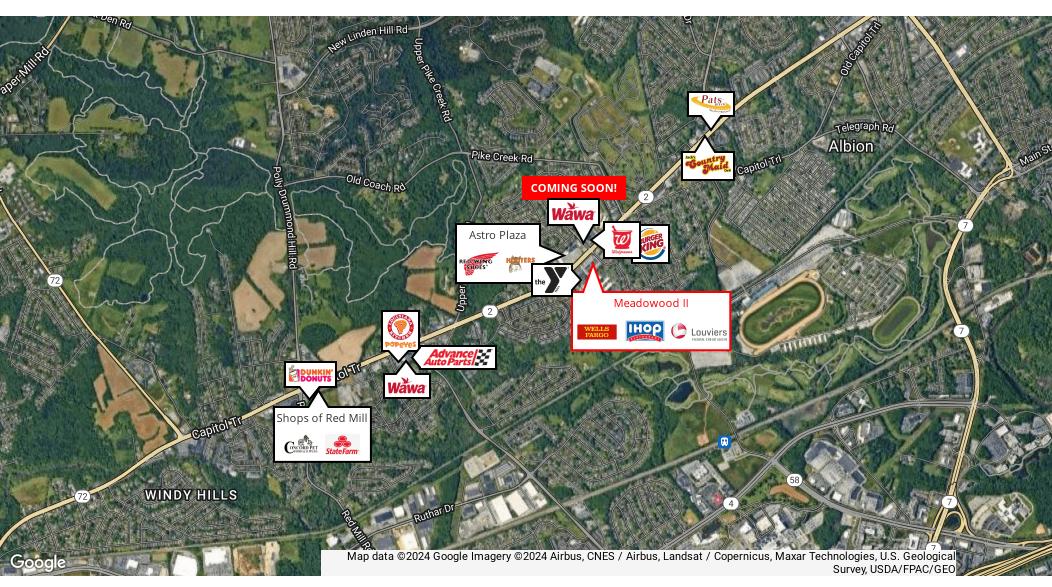

#### PROPERTY DESCRIPTION

Discover the prime leasing opportunity at Meadowood II Shopping Center, strategically located at 2610 Capitol Trail, Newark, DE. This dynamic retail center anchored by IHOP, Wells Fargo, and numerous local retailers offers an unparalleled opportunity to grow your business. Brand new facade renovation to be completed in 2024 - don't miss your chance to join this great opportunity.

#### **PROPERTY DETAILS**

• **Available:** 1,200 - 2,400 SF

> **Unit 1** - 1,200 SF

> Unit 2 - 1,200 SF (End cap with patio/2nd generation restaurant)

• Lease Rate: \$24/SF/NNN

• Traffic Counts: 32,040 VPD (Kirkwood Highway)

• **Frontage:** 416' (Kirkwood Highway)

| DEMOGRAPHICS      | 1 MILE   | 3 MILES  | 5 MILES  |
|-------------------|----------|----------|----------|
| Total Population  | 8,235    | 66,550   | 187,140  |
| Total Households  | 3,369    | 27,384   | 72,541   |
| Average HH Income | \$86,919 | \$86,682 | \$88,241 |
| Median Age        | 39.5     | 39.1     | 38.8     |