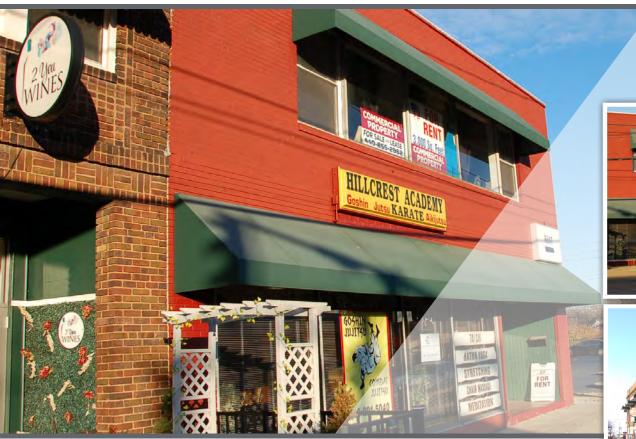

# FOR SALE

Investment/Possible Redevelopment Opportunity - Mayfield Road, So. Euclid

### **Property Features**

- Rare Offering Near So.Green Intersection
- 9,966 SF, Including Finished Lower Level
- Rapidly Redeveloping, High-Density Neighborhood
- In-Place Rental Income with Flexible Lease Permitting Partial or Full Building Occupancy
- Ideal User/Owner Investment with possible Multi-Family Redevelopment

Unique and rather rare acquistion opportunity for small retail/walk-up office building located in rapidly redeveloping core area of South Euclid. Many potential uses including possible conversion to apartments