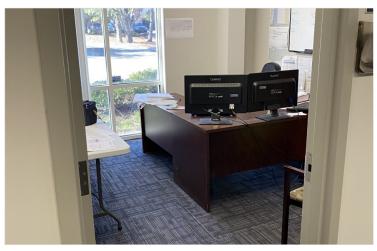

# **PROPERTY PHOTOS**

7414 Hodgson Memorial Drive, Suite B Savannah, Georgia 31406 www.stonestreetsav.com

### **PROPERTY INFO:**

- Recently Renovated
- ±20 Parking Spaces
- Signage available
- LED Lighting through
- ±5,000 SF Building (Suite B Leased)
- Close proximity to I-16 & I-95
- Professional Office Development
- Floor to ceiling windows
- 24/7/365 Access
- Tenant controlled HVAC
- Outside patio
- 5 Nights per week janitorial service