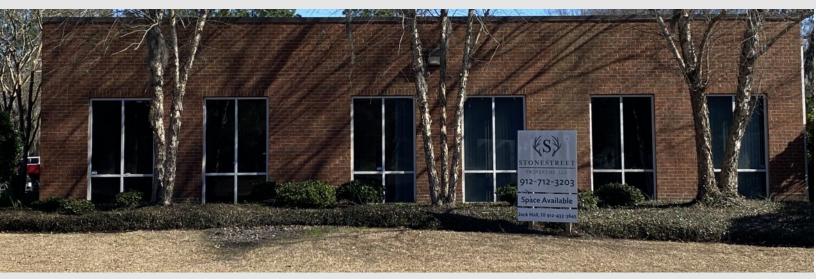

# **PROPERTY PHOTOS**

7414 Hodgson Memorial Drive, Suite B Savannah, Georgia 31406 www.stonestreetsav.com

### **PROPERTY INFO:**

- Recently Renovated
- ±20 Parking Spaces
- Signage available
- LED Lighting through
- ±5,000 SF Building (Suite B Leased)
- Close proximity to I-16 & I-95
- Professional Office Development
- Floor to ceiling windows
- 24/7/365 Access
- Tenant controlled HVAC
- Outside patio
- 5 Nights per week janitorial service