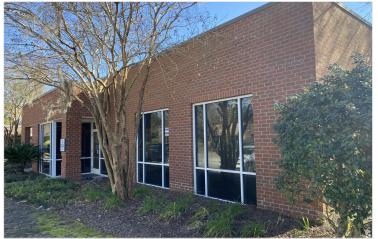

# **PROPERTY PHOTOS**

7414 Hodgson Memorial Drive, Suite B Savannah, Georgia 31406 www.stonestreetsav.com

### **PROPERTY INFO:**

- Recently Renovated
- ±20 Parking Spaces
- Signage available
- LED Lighting through
- ±5,000 SF Building (Suite B Leased)
- Close proximity to I-16 & I-95
- Professional Office Development
- Floor to ceiling windows
- 24/7/365 Access
- Tenant controlled HVAC
- Outside patio
- 5 Nights per week janitorial service