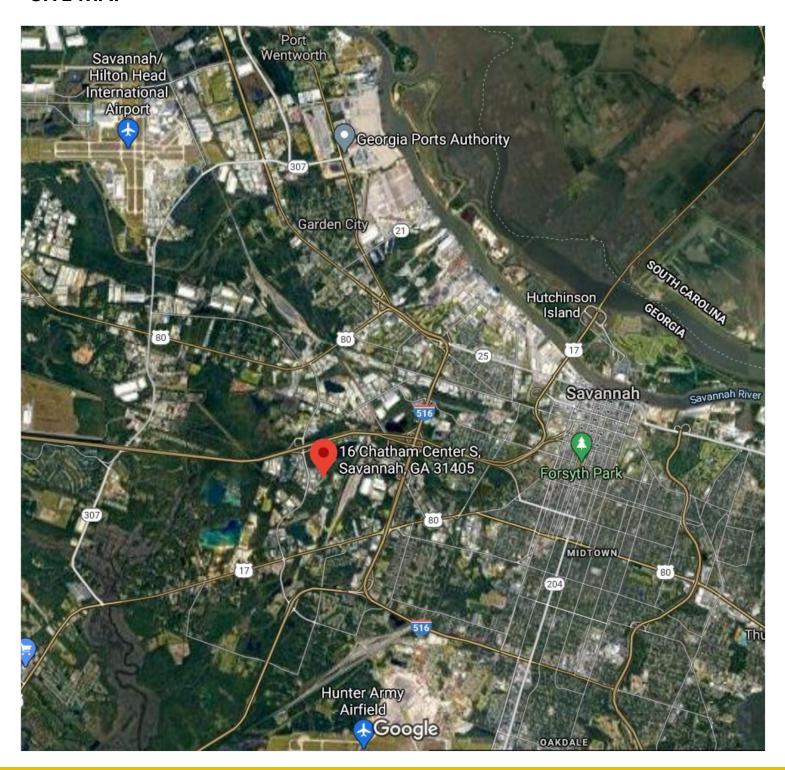

## **REGIONAL MAP**

7414 Hodgson Memorial Drive, Suite B Savannah, Georgia 31406 www.stonestreetsav.com

#### LOCATION:

Located within The Woodlands at Chatham Center. From I-16 turn on Chatham Parkway. Office park is located at first intersection. Easy access to downtown Savannah and the surrounding communities.