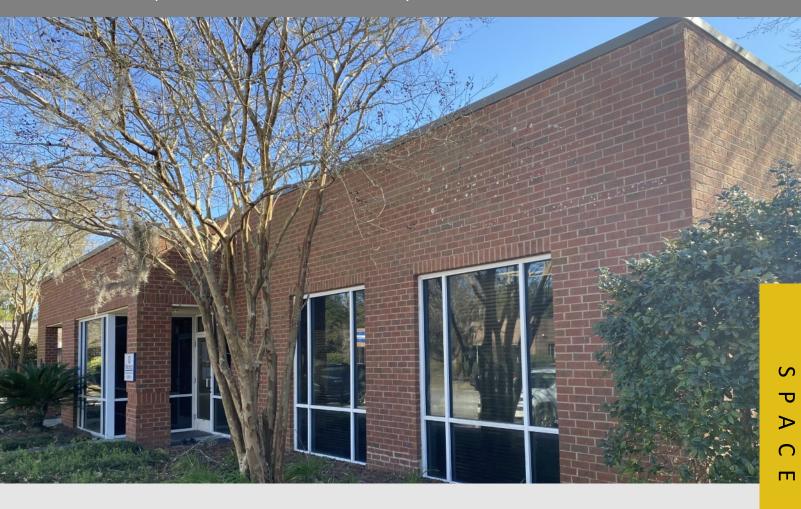

# The Woodlands at Chatham Center

±2,500 SF of Office Space

Professional Space for Lease-Chatham Parkway & I-16

16 Chatham Center South
Savannah, Georgia

#### **COMPLEX:**

12 Building Office Complex Masonry Brick and steel Mature and abundant landscaping

### **PROPERTY INFO:**

- Recently Renovated
- ±20 Parking Spaces
- Signage available
- LED Lighting through
- ±5,000 SF Building (Suite B Leased)
- Close proximity to I-16 & I-95
- Professional Office Development
- Floor to ceiling windows
- 24/7/365 Access
- Tenant controlled HVAC
- Outside patio
- 5 Nights per week janitorial service

## ±2,500 SF Available for Lease