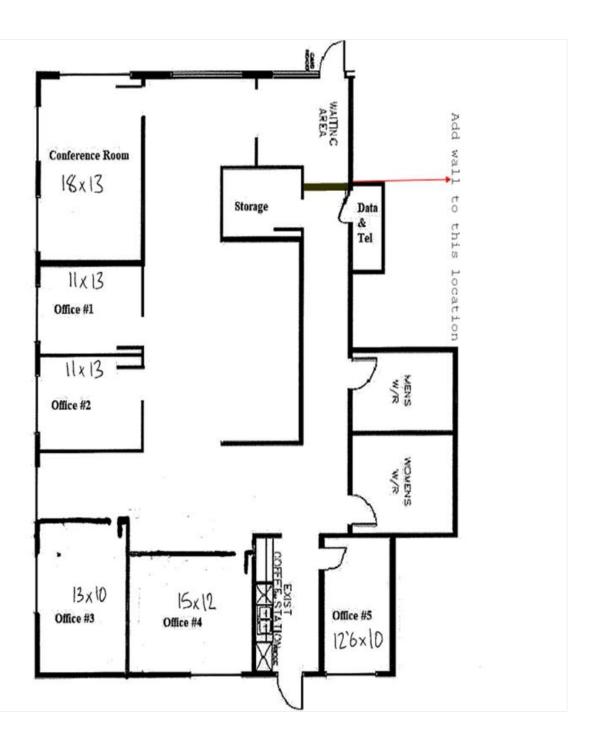

e B Leased)
- Close proximity to I-16 & I-95
- Professional Office Development
- Floor to ceiling windows
- 24/7/365 Access
- Tenant controlled HVAC
- Outside patio
- 5 Nights per week janitorial service





7414 Hodgson Memorial Drive, Suite B Savannah, Georgia 31406 www.stonestreetsav.com

## ±2,500 SF Available for Lease

# **PROPERTY PHOTOS**















7414 Hodgson Memorial Drive, Suite B Savannah, Georgia 31406 www.stonestreetsav.com

## 16 Chatham Center South-Savannah, GA

## **SITE MAP**





7414 Hodgson Memorial Drive, Suite B Savannah, Georgia 31406 www.stonestreetsav.com

## 16 Chatham Center S- Savannah, Georgia

## **REGIONAL MAP**







7414 Hodgson Memorial Drive, Suite B Savannah, Georgia 31406 www.stonestreetsav.com

## +/- 2,500 SF Office Space

# **Floor Plan**