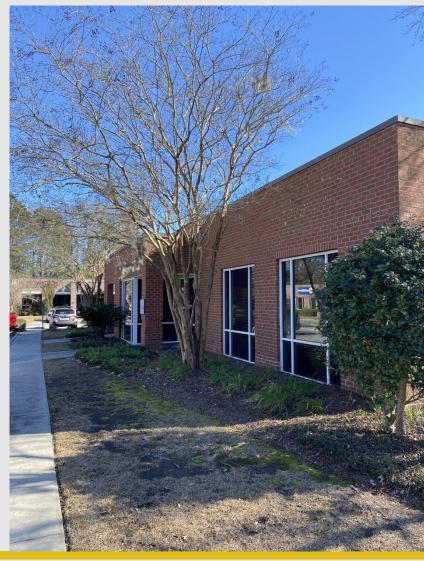

# **PROPERTY PHOTOS**

7414 Hodgson Memorial Drive, Suite B Savannah, Georgia 31406 www.stonestreetsav.com

### **PROPERTY INFO:**

- Recently Renovated
- ±20 Parking Spaces
- Signage available
- LED Lighting through
- ±5,000 SF Building (Suite B Leased)
- Close proximity to I-16 & I-95
- Professional Office Development
- Floor to ceiling windows
- 24/7/365 Access
- Tenant controlled HVAC
- Outside patio
- 5 Nights per week janitorial service