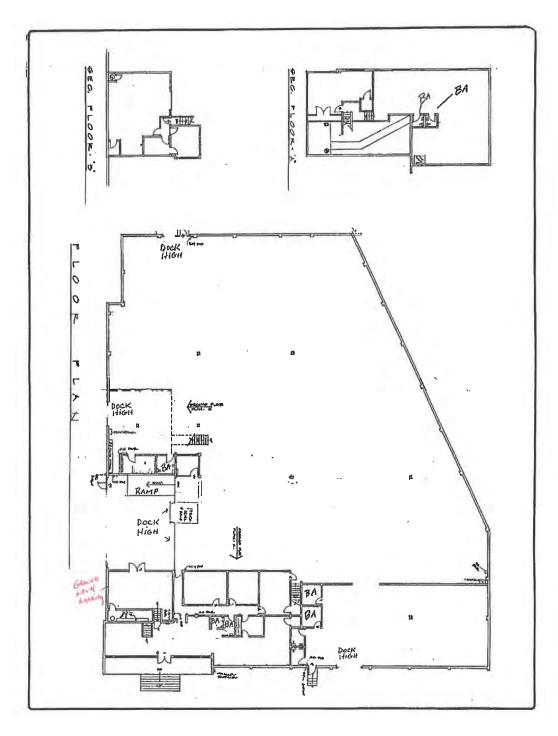

#### PROPERTY HIGHLIGHTS

1,200 AMPS | 3 PHASE 400 AMPS | 1 PHASE

LARGE STEEL REINFORCED SECURED ROOM

**INTERIOR & EXTERIOR DOCK GROUND LEVEL LOADING** 

**FENCED & SECURE YARD** 

20' WAREHOUSE CEILING HEIGHT