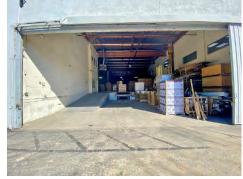

#### PROPERTY HIGHLIGHTS

1,200 AMPS | 3 PHASE 400 AMPS | 1 PHASE

LARGE STEEL REINFORCED SECURED ROOM

**INTERIOR & EXTERIOR DOCK GROUND LEVEL LOADING** 

**FENCED & SECURE YARD** 

20' WAREHOUSE CEILING HEIGHT