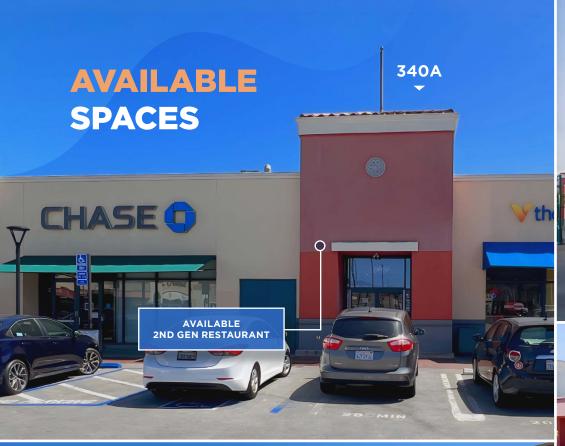

| SPACE | TENANT                      | SF     |
|-------|-----------------------------|--------|
| 110   | AVAILABLE                   | 4,597  |
| 140   | AVAILABLE (Restaurant)      | 3,144  |
| 160   | AVAILABLE                   | 10,747 |
| 190   | AVAILABLE                   | 3,890  |
| 210   | AVAILABLE                   | 38,370 |
| 340A  | AVAILABLE (Restaurant)      | 2,713  |
| 120   | AVAILABLE SOON (Restaurant) | 1,900  |
| 100   | 24 HOUR FITNESS             | 27,105 |
|       |                             |        |