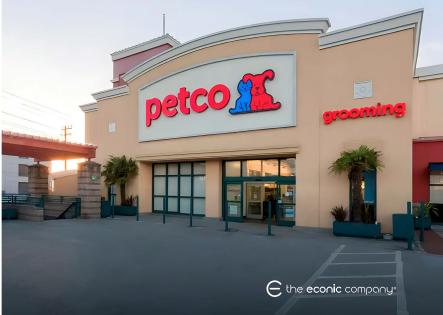

### **HIGHLIGHTS**

Predominant power center in the Mission of San Francisco

Strong daily needs co-tenancy including Safeway, 24Hr Fitness, Petco and Decathalon

Excellent visibility from three major roads

| SPACE | TENANT                 | SF     |
|-------|------------------------|--------|
| 130   | O'REILLY AUTO PARTS    | 7,215  |
| 150   | AT&T                   | 915    |
| 180   | H&R BLOCK              | 1,487  |
| 200   | PETCO                  | 13,070 |
| 240   | SAFEWAY                | 59,566 |
| 250   | PEET'S COFFEE & TEA    | 1,673  |
| 260   | JAMBA JUICE            | 969    |
| 270   | NOAH'S NEW YORK BAGELS | 1,688  |
|       |                        |        |