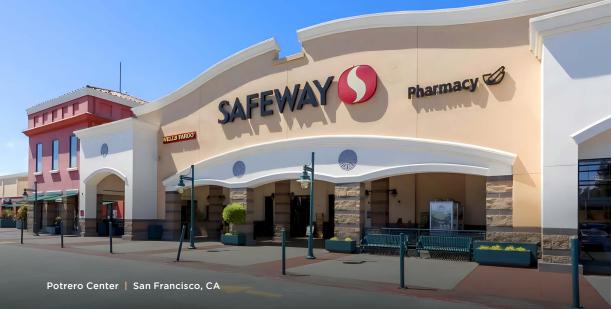

### **HIGHLIGHTS**

Predominant power center in the Mission of San Francisco

Strong daily needs co-tenancy including Safeway, 24Hr Fitness, Petco and Decathalon

Excellent visibility from three major roads

| SPACE | TENANT                 | SF     |
|-------|------------------------|--------|
| 130   | O'REILLY AUTO PARTS    | 7,215  |
| 150   | AT&T                   | 915    |
| 180   | H&R BLOCK              | 1,487  |
| 200   | PETCO                  | 13,070 |
| 240   | SAFEWAY                | 59,566 |
| 250   | PEET'S COFFEE & TEA    | 1,673  |
| 260   | JAMBA JUICE            | 969    |
| 270   | NOAH'S NEW YORK BAGELS | 1,688  |
|       |                        |        |