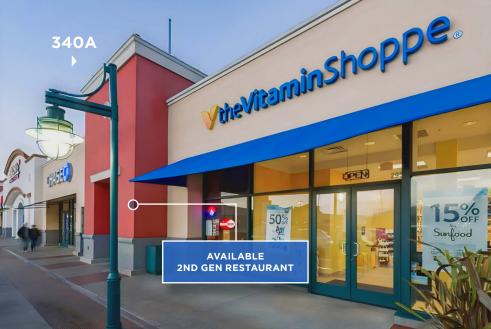

| SPACE | TENANT                      | SF     |
|-------|-----------------------------|--------|
| 110   | AVAILABLE                   | 4,597  |
| 140   | AVAILABLE (Restaurant)      | 3,144  |
| 160   | AVAILABLE                   | 10,747 |
| 190   | AVAILABLE                   | 3,890  |
| 210   | AVAILABLE                   | 38,370 |
| 340A  | AVAILABLE (Restaurant)      | 2,713  |
| 120   | AVAILABLE SOON (Restaurant) | 1,900  |
| 100   | 24 HOUR FITNESS             | 27,105 |
|       |                             |        |