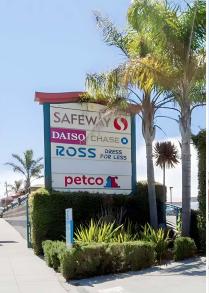

### **HIGHLIGHTS**

Predominant power center in the Mission of San Francisco

Strong daily needs co-tenancy including Safeway, 24Hr Fitness, Petco and Decathalon

Excellent visibility from three major roads

| SPACE | TENANT                 | SF     |
|-------|------------------------|--------|
| 130   | O'REILLY AUTO PARTS    | 7,215  |
| 150   | AT&T                   | 915    |
| 180   | H&R BLOCK              | 1,487  |
| 200   | PETCO                  | 13,070 |
| 240   | SAFEWAY                | 59,566 |
| 250   | PEET'S COFFEE & TEA    | 1,673  |
| 260   | JAMBA JUICE            | 969    |
| 270   | NOAH'S NEW YORK BAGELS | 1,688  |
|       |                        |        |