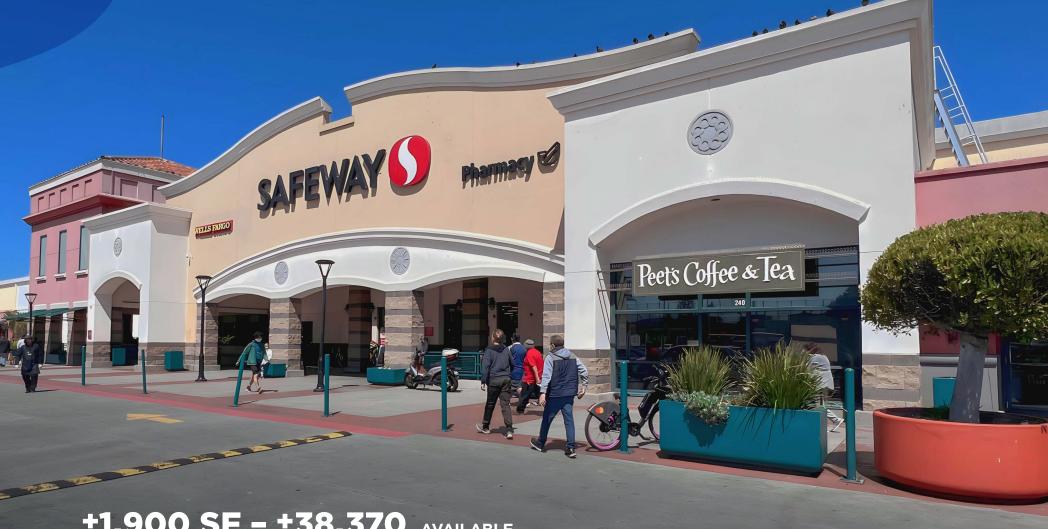

# POTRERO CENTER

**2300 16TH STREET, SAN FRANCISCO, CA 94103** 

±1,900 SF - ±38,370 AVAILABLE

### **HIGHLIGHTS**

Predominant power center in the Mission of San Francisco

Strong daily needs co-tenancy including Safeway, 24Hr Fitness, Petco and Decathalon

Excellent visibility from three major roads

| SPACE | TENANT                 | SF     |
|-------|------------------------|--------|
| 130   | O'REILLY AUTO PARTS    | 7,215  |
| 150   | AT&T                   | 915    |
| 180   | H&R BLOCK              | 1,487  |
| 200   | PETCO                  | 13,070 |
| 240   | SAFEWAY                | 59,566 |
| 250   | PEET'S COFFEE & TEA    | 1,673  |
| 260   | JAMBA JUICE            | 969    |
| 270   | NOAH'S NEW YORK BAGELS | 1,688  |
|       |                        |        |