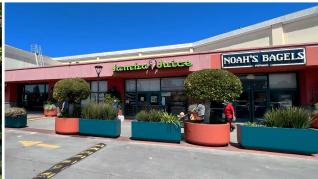

| SPACE | TENANT                 | SF     |
|-------|------------------------|--------|
| 130   | O'REILLY AUTO PARTS    | 7,215  |
| 150   | AT&T                   | 915    |
| 180   | H&R BLOCK              | 1,487  |
| 200   | PETCO                  | 13,070 |
| 240   | SAFEWAY                | 59,566 |
| 250   | PEET'S COFFEE & TEA    | 1,673  |
| 260   | JAMBA JUICE            | 969    |
| 270   | NOAH'S NEW YORK BAGELS | 1,688  |
|       |                        |        |