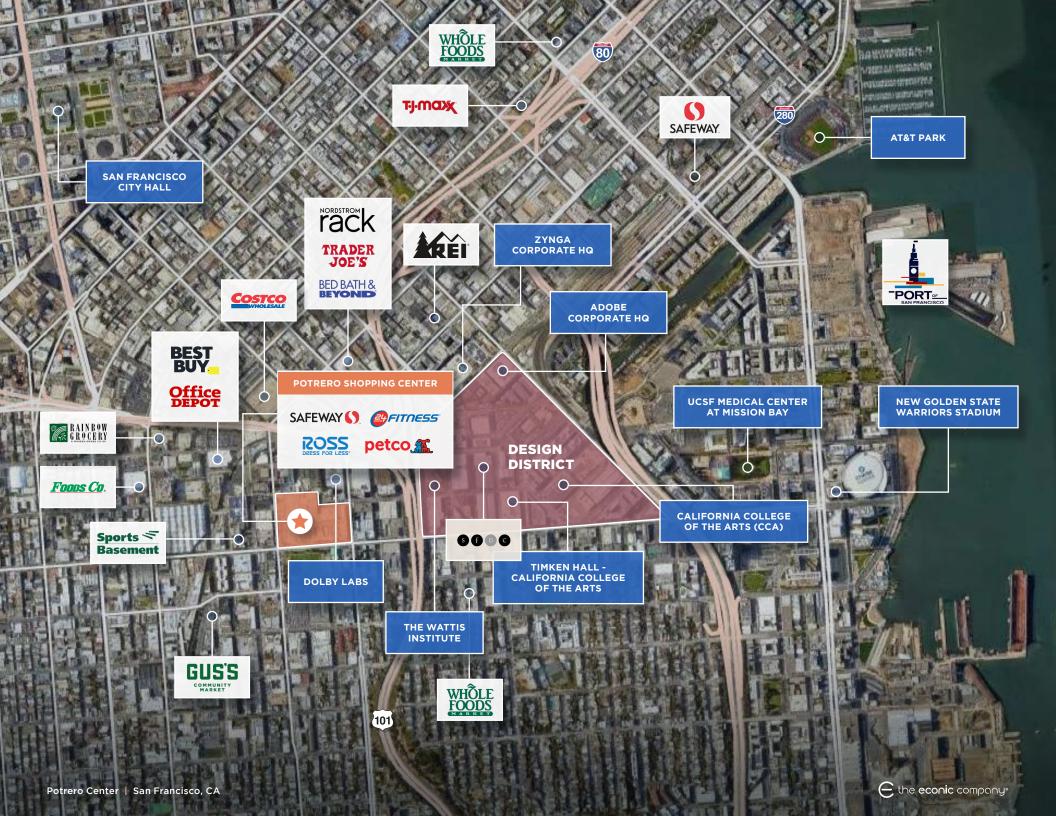

### **HIGHLIGHTS**

Predominant power center in the Mission of San Francisco

Strong daily needs co-tenancy including Safeway, 24Hr Fitness, Petco and Decathalon

Excellent visibility from three major roads

Extremely dense daytime population of 836,000 within three miles