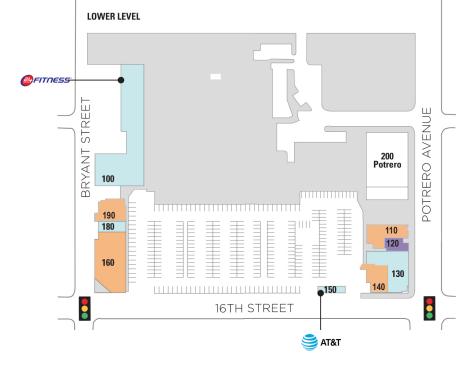

| pe              | tco <u>s</u> |                                        |               |                        |                    | E C            |
|-----------------|--------------|----------------------------------------|---------------|------------------------|--------------------|----------------|
| BRYANT STREET   | 100          |                                        | SAFEWAY 🌖     | ROSS POR LESS FOR LESS | 200<br>Potrer      | POTRERO AVENUE |
| Z               | 200          | 210                                    | 240<br>250 20 | 2 2 DRESS FOR LESS     | 290                |                |
| $ \mathcal{S} $ |              |                                        | 250 20        | 0 0 0                  | 300 31             | 10             |
|                 | 350          | ###################################### |               |                        | 320<br>330<br>340A |                |
| _               |              |                                        | 16TH STR      | EET PYLON              |                    |                |
|                 |              |                                        |               |                        | •                  |                |
|                 |              |                                        |               |                        |                    | UPPER LEVEL    |
|                 |              |                                        | lable         | ☐ Leased ☐ Not a Par   | t                  |                |

| SPACE | TENANT                      | SF     |
|-------|-----------------------------|--------|
| 110   | AVAILABLE                   | 4,597  |
| 140   | AVAILABLE (Restaurant)      | 3,144  |
| 160   | AVAILABLE                   | 10,747 |
| 190   | AVAILABLE                   | 3,890  |
| 210   | AVAILABLE                   | 38,370 |
| 340A  | AVAILABLE (Restaurant)      | 2,713  |
| 120   | AVAILABLE SOON (Restaurant) | 1,900  |
| 100   | 24 HOUR FITNESS             | 27,105 |
|       |                             |        |

| SPACE | TENANT                 | SF     |
|-------|------------------------|--------|
| 130   | O'REILLY AUTO PARTS    | 7,215  |
| 150   | AT&T                   | 915    |
| 180   | H&R BLOCK              | 1,487  |
| 200   | PETCO                  | 13,070 |
| 240   | SAFEWAY                | 59,566 |
| 250   | PEET'S COFFEE & TEA    | 1,673  |
| 260   | JAMBA JUICE            | 969    |
| 270   | NOAH'S NEW YORK BAGELS | 1,688  |
|       |                        |        |