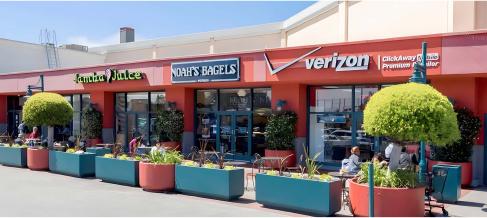

| SPACE | TENANT                 | SF     |
|-------|------------------------|--------|
| 130   | O'REILLY AUTO PARTS    | 7,215  |
| 150   | AT&T                   | 915    |
| 180   | H&R BLOCK              | 1,487  |
| 200   | PETCO                  | 13,070 |
| 240   | SAFEWAY                | 59,566 |
| 250   | PEET'S COFFEE & TEA    | 1,673  |
| 260   | JAMBA JUICE            | 969    |
| 270   | NOAH'S NEW YORK BAGELS | 1,688  |
|       |                        |        |