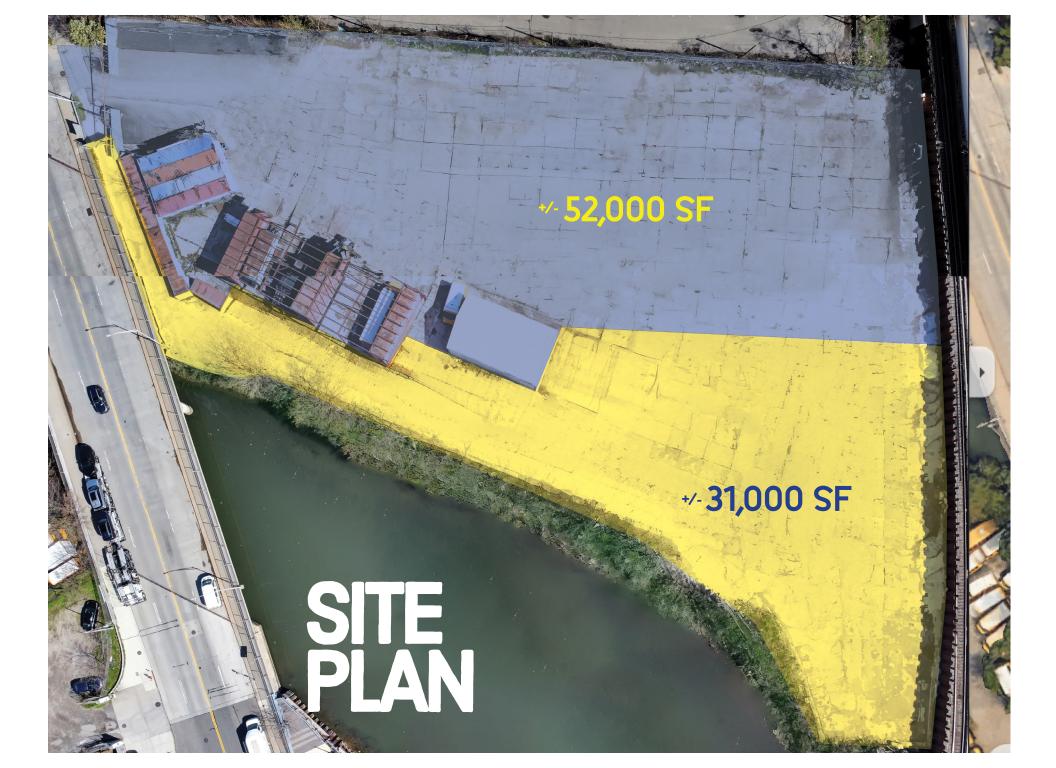

| AVAILABLE SF: | 31,000 - 83,000 SF     |
|---------------|------------------------|
| WAREHOUSE:    | 1,650 SF SLAB ON GRADE |
| OFFICE:       | 1,300 SF               |
| DOORS:        | 3 DRIVE-INS            |
| ZONING:       | M3-1                   |