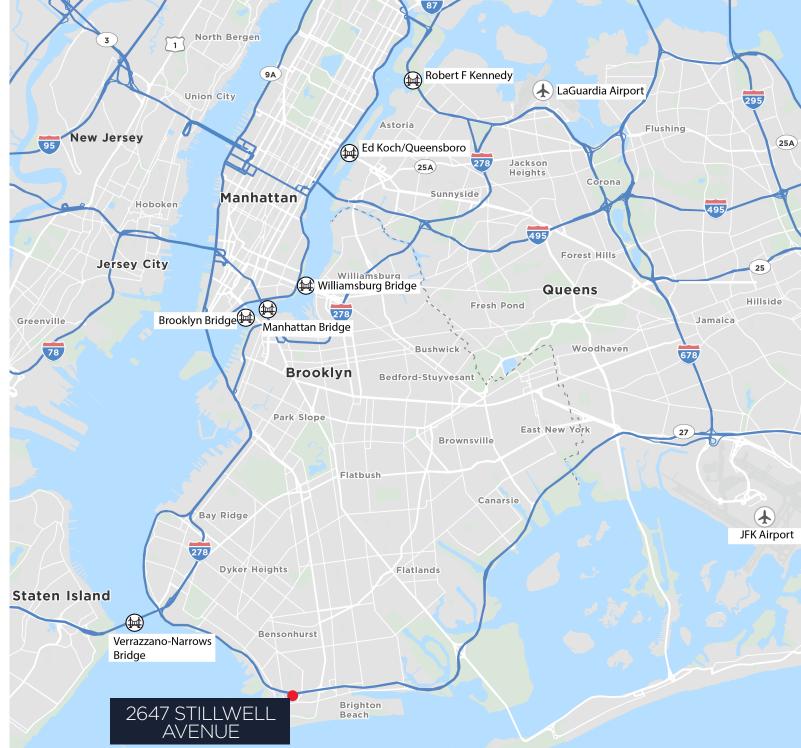

### SITE PHOTOS

WALKABLE TO SUBWAYS North Bergen 3 DF 1 9A Union City STEPS AWAY FROM THE STILLWELL AVE/NEPTUNE AVE BUS STOP New Jersey 95 .02 MILES Hoboken **BELT PARKWAY** 4.4 MILES **Jersey City** VERRAZZANO-NARROWS BRIDGE Brooklyn Bridge Greenville **12.2 MILES BROOKLYN BRIDGE** 78 **12.4 MILES** MANHATTAN BRIDGE **14.0 MILES** JFK AIRPPORT **15.2 MILES Bay Ridge** WILLIAMSBURG BRIDGE 278 **18.2 MILES Staten Island** ED KOCH/QUEENSBORO Verrazzano-Narrows **22.6 MILES** Bridge **ROBERT F KENNEDY 22.8 MILES** LGA AIRPORT