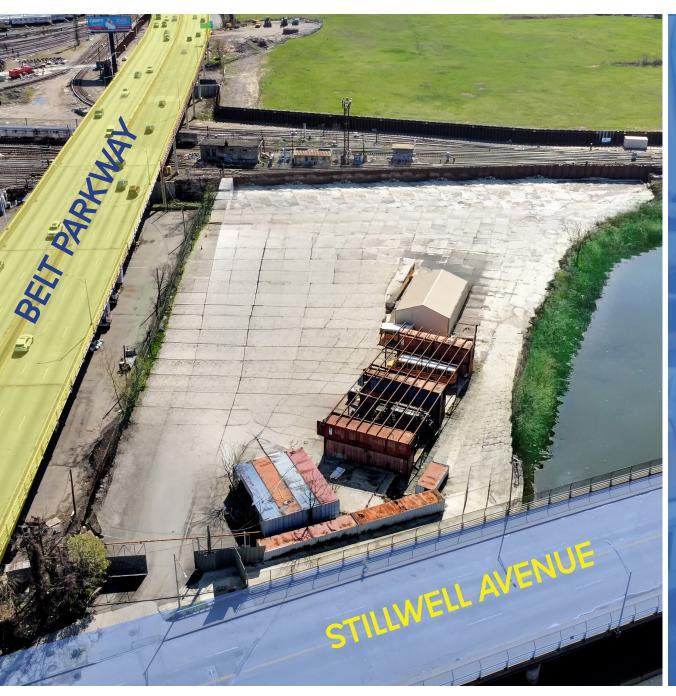

# 2647 STILLVELLAVENUE BROOKLYN - NEW YORK

FOR LEASE | 31,000 - 83,000 SF INDUSTRIAL LAND AVAILABLE

this little little

## PROPERTY SPECS

2647 STILLWELL AVENUE IS A RARE INDUSTRIALLY ZONED LAND SITE, STRATEGICALLY SITUATED AT THE GATEWAY TO CONEY ISLAND. THE PROPERTY BENEFITS FROM TREMENDOUS VISIBILITY FROM THE BELT PARKWAY AND CONVENIENT ACCESS TO PUBLIC TRANSPORTATION.