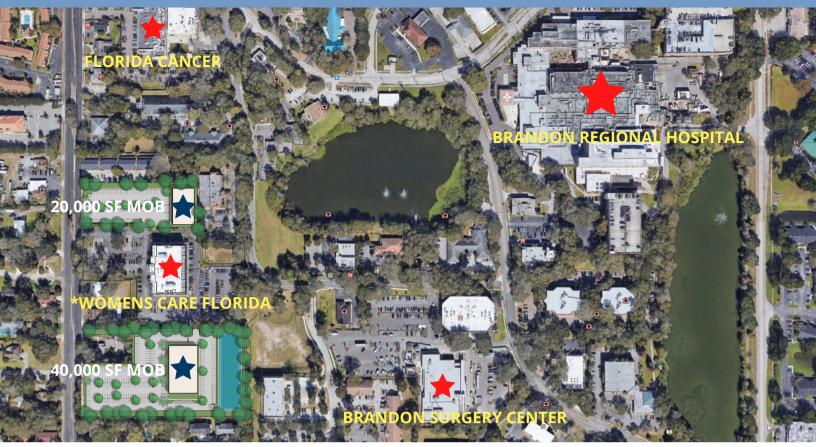

## Space Available for Lease or Sale from 10,000SF

Kings Avenue, Brandon, FL

- Proposed Class A Medical Office Buildings
- 20,000SF & 40,000SF
- Brandon Regional Hospital <1 mile | 5 min drive</li>
- 5/1,000 Parking
- Full Access Off Kings Avenue With Connectivity to Eichenfeld Drive
- Signage Available on Kings Avenue