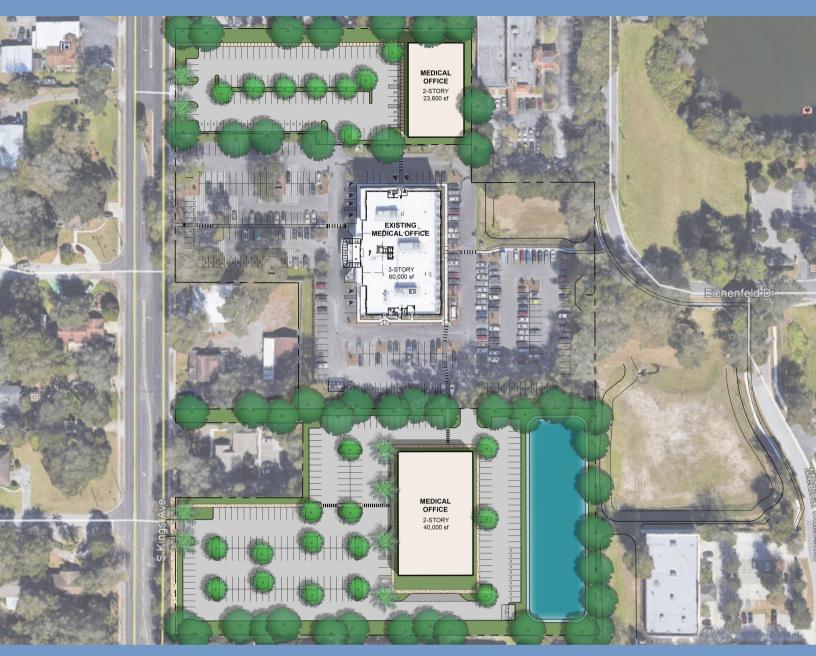

## Space Available for Lease or Sale from 10,000SF

Kings Avenue, Brandon, FL

- Proposed Class A Medical Office Buildings
- 20,000SF & 40,000SF
- Brandon Regional Hospital <1 mile | 5 min drive</li>
- 5/1,000 Parking
- Full Access Off Kings Avenue With Connectivity to Eichenfeld Drive
- Signage Available on Kings Avenue