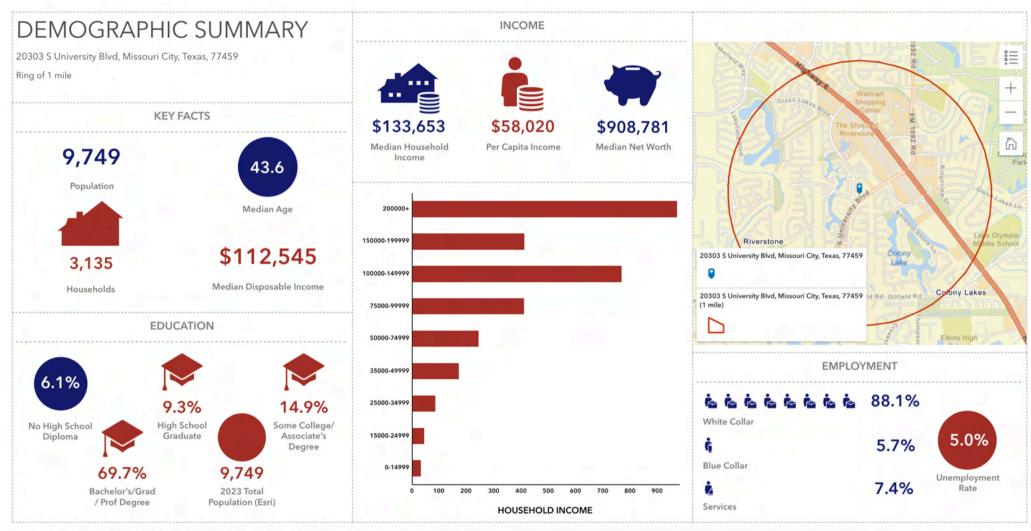

## **DEMOGRAPHICS**

Source: This infographic contains data provided by Esri (2024, 2029). © 2025 Esri