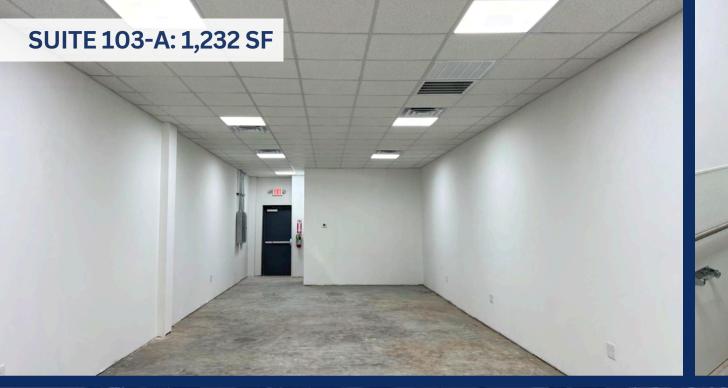

| SUITE | AVAILABILITY | BUILD OUT                    |  |
|-------|--------------|------------------------------|--|
| 101   | 3,500        | 2nd Generation Medical Space |  |
| 102   | 976          | Shell                        |  |
| 103-A | 1,235        | Vanilla Box                  |  |
| 103-B | 1,178        | Vanilla Box                  |  |