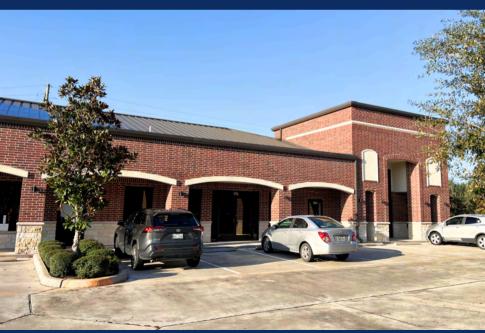

## **PROPERTY HIGHLIGHTS**

#### **Contact:**

TRACY EDDY

Principal / Broker Associate Tracy@TexasCRES.com (713) 907-1707

ADRIA MARTINEZ Assistant Vice President Adria@TexasCRES.com (713) 459-4483

- Excellent Medical and Retail Lease opportunities at University Medical Plaza in Missouri City, TX.
- Spaces for Lease:
  - Suite 101: +/- 3,500 SF second generation dental/medical space with ten exam rooms with plumbing, break room with full kitchen, lab, private entrance and restroom.
  - Suite 102: +/- 976 SF of shell space. Ideal for retail, medical or office.
  - Suites 103-A & 103-B: +/- 1,235 SF and +/- 1,178 SF respectively. Both spaces are Vanilla Box buildouts and ideal for retail, medical, or office uses.
- Great location just +/- 0.36 Miles from Hwy 6. There is a population of 96,442 people (with a \$120,398 Median Household Income) within a 3-mile radius.
- Located at the front of affluent Riverstone Subdivision by Johnson Development. Home values range from \$500K \$3M+.
- Current Pediatric tenant will stay in place if tenant prefers to build out vacant space. Or Pediatrician will move to vacant space if Tenant prefers 2nd Generation space.
- Co-tenancy with an established pediatric physician who has a client base of 20,000+ patients (with approximately 1,000 new patients annually).
- Full Demographics available upon request.