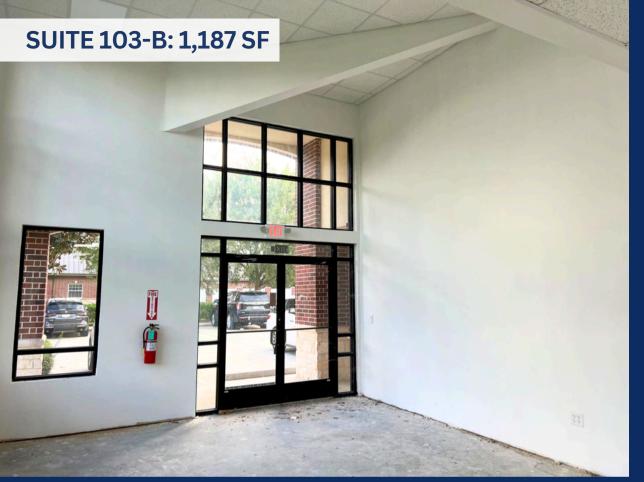

#### **Contact:**

TRACY EDDY

Principal / Broker Associate Tracy@TexasCRES.com (713) 907-1707

ADRIA MARTINEZ Assistant Vice President Adria@TexasCRES.com (713) 459-4483

- Excellent Medical and Retail Lease opportunities at University Medical Plaza in Missouri City, TX.
- Spaces for Lease:
  - Suite 101: +/- 3,500 SF second generation dental/medical space with ten exam rooms with plumbing, break room with full kitchen, lab, private entrance and restroom.
  - Suite 102: +/- 976 SF of shell space. Ideal for retail, medical or office.
  - Suites 103-A & 103-B: +/- 1,235 SF and +/- 1,178 SF respectively. Both spaces are Vanilla Box buildouts and ideal for retail, medical, or office uses.
- Great location just +/- 0.36 Miles from Hwy 6. There is a population of 96,442 people (with a \$120,398 Median Household Income) within a 3-mile radius.
- Located at the front of affluent Riverstone Subdivision by Johnson Development. Home values range from \$500K \$3M+.
- Current Pediatric tenant will stay in place if tenant prefers to build out vacant space. Or Pediatrician will move to vacant space if Tenant prefers 2nd Generation space.
- Co-tenancy with an established pediatric physician who has a client base of 20,000+ patients (with approximately 1,000 new patients annually).
- Full Demographics available upon request.

| SUITE | AVAILABILITY | BUILD OUT                    |  |
|-------|--------------|------------------------------|--|
| 101   | 3,500        | 2nd Generation Medical Space |  |
| 102   | 976          | Shell                        |  |
| 103-A | 1,235        | Vanilla Box                  |  |
| 103-B | 1,178        | Vanilla Box                  |  |