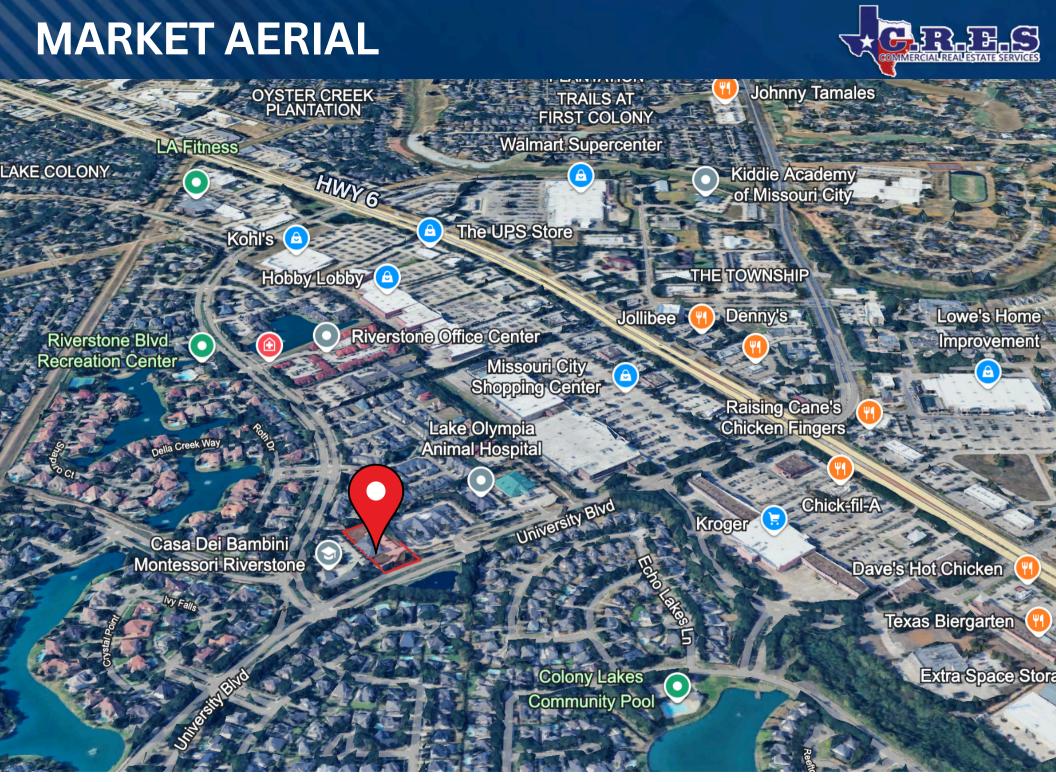

s to build out vacant space. Or Pediatrician will move to vacant space if Tenant prefers 2nd Generation space.
- Co-tenancy with an established pediatric physician who has a client base of 20,000+ patients (with approximately 1,000 new patients annually).
- Full Demographics available upon request.



| SUITE | AVAILABILITY | BUILD OUT                    |  |
|-------|--------------|------------------------------|--|
| 101   | 3,500        | 2nd Generation Medical Space |  |
| 102   | 976          | Shell                        |  |
| 103-A | 1,235        | Vanilla Box                  |  |
| 103-B | 1,178        | Vanilla Box                  |  |







### SUITE 101: 3,500 SF of 2nd Generation Medical Space























www.TexasCRES.com















# **LOCATION MAP**







## **DEMOGRAPHICS**





Source: This infographic contains data provided by Esri (2024, 2029). © 2025 Esri

### TREC - IABS





#### Information About Brokerage Services

11-2-2015

Texas law requires all real estate license holders to give the following information about brokerage services to prospective buyers, tenants, sellers and landlords.

#### TYPES OF REAL ESTATE LICENSE HOLDERS:

- . A BROKER is responsible for all brokerage activities, including acts performed by sales agents sponsored by the broker.
- . A SALES AGENT must be sponsored by a broker and works with clients on behalf of the broker.

#### A BROKER'S MINIMUM DUTIES REQUIRED BY LAW (A client is the person or party that the broker represents):

- · Put the interests of the client above all others, including the broker