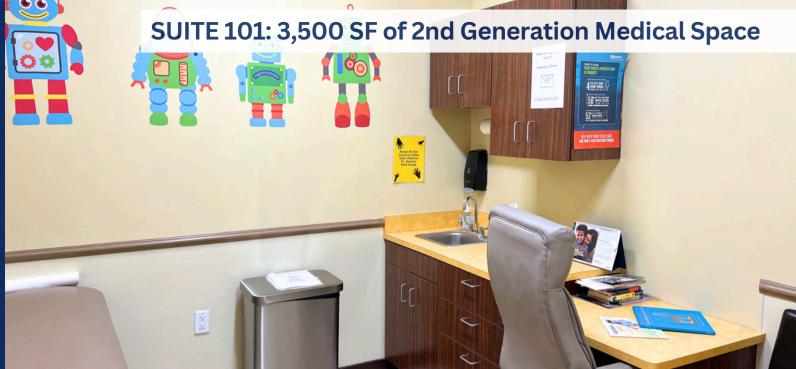

#### **Contact:**

TRACY EDDY

Principal / Broker Associate Tracy@TexasCRES.com (713) 907-1707

ADRIA MARTINEZ Assistant Vice President Adria@TexasCRES.com (713) 459-4483

- Excellent Medical and Retail Lease opportunities at University Medical Plaza in Missouri City, TX.
- Spaces for Lease:
  - Suite 101: +/- 3,500 SF second generation dental/medical space with ten exam rooms with plumbing, break room with full kitchen, lab, private entrance and restroom.
  - Suite 102: +/- 976 SF of shell space. Ideal for retail, medical or office.
  - Suites 103-A & 103-B: +/- 1,235 SF and +/- 1,178 SF respectively. Both spaces are Vanilla Box buildouts and ideal for retail, medical, or office uses.
- Great location just +/- 0.36 Miles from Hwy 6. There is a population of 96,442 people (with a \$120,398 Median Household Income) within a 3-mile radius.
- Located at the front of affluent Riverstone Subdivision by Johnson Development. Home values range from \$500K \$3M+.
- Current Pediatric tenant will stay in place if tenant prefers to build out vacant space. Or Pediatrician will move to vacant space if Tenant prefers 2nd Generation space.
- Co-tenancy with an established pediatric physician who has a client base of 20,000+ patients (with approximately 1,000 new patients annually).
- Full Demographics available upon request.

| SUITE | AVAILABILITY | BUILD OUT                    |  |
|-------|--------------|------------------------------|--|
| 101   | 3,500        | 2nd Generation Medical Space |  |
| 102   | 976          | Shell                        |  |
| 103-A | 1,235        | Vanilla Box                  |  |
| 103-B | 1,178        | Vanilla Box                  |  |

### SUITE 101: 3,500 SF of 2nd Generation Medical Space

www.TexasCRES.com