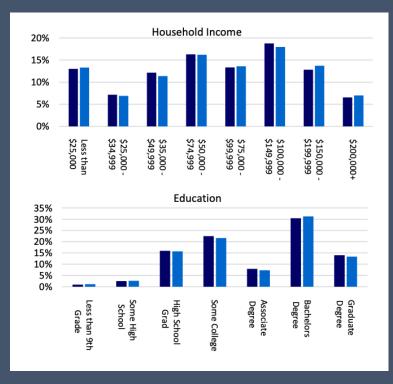

al for residential use, given the R-1 zoning. High traffic volumes on both roads create excellent exposure for potential commercial outparcels. Utilities are available on or near the site.



# 53.41 Acres TBD Buildable

Commercial | Residential

North Pennsylvania Ave

Asking Price: \$6,980,000

#### WITHIN 2 MILES

- Dunkin' Donuts
- Planet Fitness
- JackBe Nimble
- CVS
- Walgreens
- Qdoba Mexican Grill
- Natural Grocers
- Salad and Go

- Tide Dry Cleaners
- · Walmart Neighborhood Market
- Starbucks
- Braum's Ice Cream and Dairy Stores
- Four Star Fitness
- The Goddard School
- FedEx
- Scooter's Coffee and Yogurt

## **Site Aerials**



## **Site Aerials**



### **Demographics**

#### **Area Profile**





Average Household Income (5 Mile) \$102,887



Average Age (5 Mile) **37.5** 





#### Legend

5 Mile Radius

20 Minute Drive Time

## **Site Concept**





Near corner of 178th and Penn

# Looking for more info?

To request additional information on this property, or to submit an offer, click here.