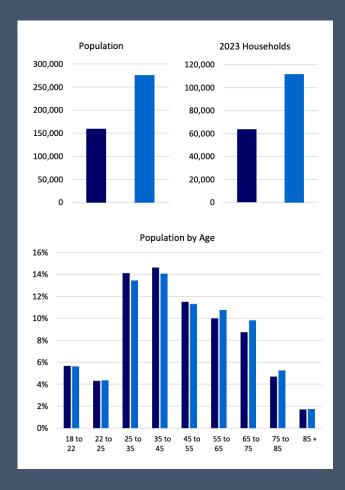

deal for residential use, given the R-1 zoning. High traffic volumes on both roads create excellent exposure for potential commercial outparcels. Utilities are available on or near the site.



# 53.41 Acres TBD Buildable

Commercial | Residential

North Pennsylvania Ave

Asking Price: \$6,980,000

#### WITHIN 2 MILES

- Dunkin' Donuts
- Planet Fitness
- JackBe Nimble
- CVS
- Walgreens
- Qdoba Mexican Grill
- Natural Grocers
- Salad and Go

- Tide Dry Cleaners
- · Walmart Neighborhood Market
- Starbucks
- Braum's Ice Cream and Dairy Stores
- Four Star Fitness
- The Goddard School
- FedEx
- Scooter's Coffee and Yogurt

## **Site Aerials**



## **Site Aerials**



### **Demographics**

#### **Area Profile**





Average Household Income (5 Mile) \$102,887



Average Age (5 Mile) **37.5** 





#### Legend

5 Mile Radius

20 Minute Drive Time

## **Site Concept**





Near corner of 178th and Penn

# Looking for more info?

To request additional information on this property, or to submit an offer, click here.