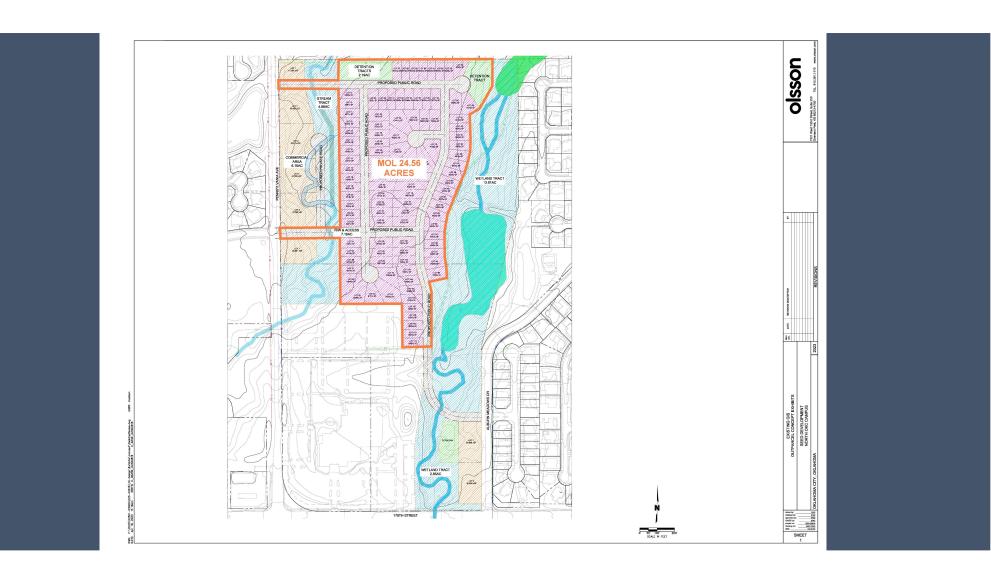

h roads create excellent exposure for potential commercial outparcels. Utilities are available on or near the site.



# 53.41 Acres TBD Buildable

Commercial | Residential

North Pennsylvania Ave

Asking Price: \$6,980,000

#### WITHIN 2 MILES

- Dunkin' Donuts
- Planet Fitness
- JackBe Nimble
- CVS
- Walgreens
- Qdoba Mexican Grill
- Natural Grocers
- Salad and Go

- Tide Dry Cleaners
- · Walmart Neighborhood Market
- Starbucks
- Braum's Ice Cream and Dairy Stores
- Four Star Fitness
- The Goddard School
- FedEx
- Scooter's Coffee and Yogurt

## **Site Aerials**



## **Site Aerials**



### **Demographics**

#### **Area Profile**





Average Household Income (5 Mile) \$102,887



Average Age (5 Mile) **37.5** 





#### Legend

5 Mile Radius

20 Minute Drive Time

## **Site Concept**





Near corner of 178th and Penn

# Looking for more info?

To request additional information on this property, or to submit an offer, click here.