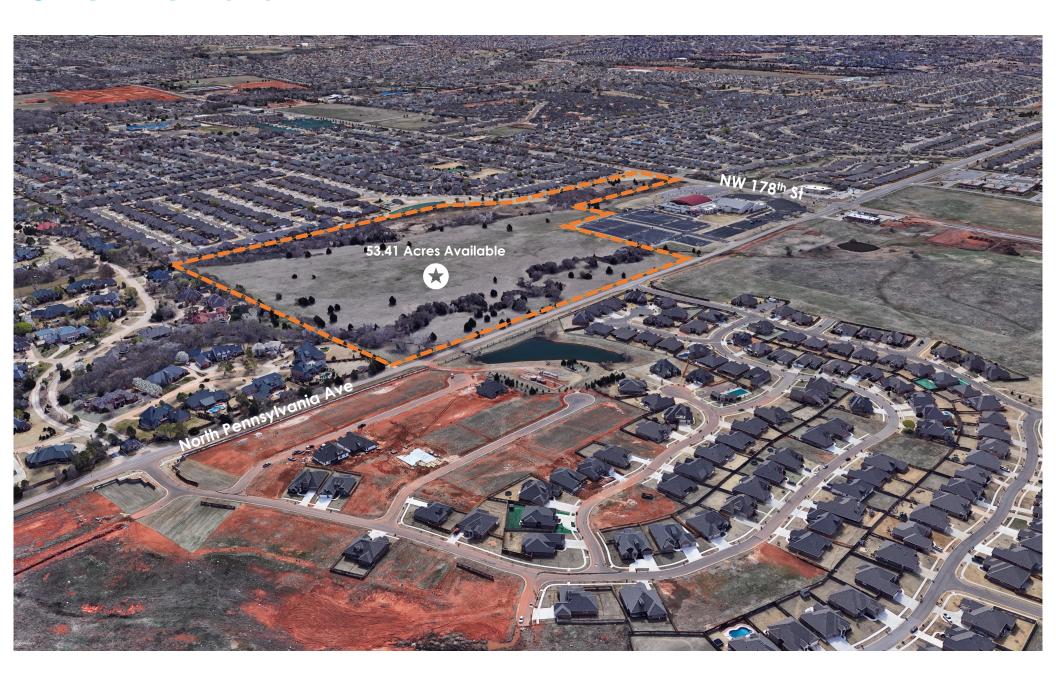

y for a developer looking for land in a prime area in the suburbs of the Oklahoma City market. Access to Penn and 178th makes it ideal for residential use, given the R-1 zoning. High traffic volumes on both roads create excellent exposure for potential commercial outparcels. Utilities are available on or near the site.



# 53.41 Acres TBD Buildable

Commercial | Residential

North Pennsylvania Ave

Asking Price: \$6,980,000

#### WITHIN 2 MILES

- Dunkin' Donuts
- Planet Fitness
- JackBe Nimble
- CVS
- Walgreens
- Qdoba Mexican Grill
- Natural Grocers
- Salad and Go

- Tide Dry Cleaners
- · Walmart Neighborhood Market
- Starbucks
- Braum's Ice Cream and Dairy Stores
- Four Star Fitness
- The Goddard School
- FedEx
- Scooter's Coffee and Yogurt

## **Site Aerials**



## **Site Aerials**



### **Demographics**

#### **Area Profile**





Average Household Income (5 Mile) \$102,887



Average Age (5 Mile) **37.5** 





#### Legend

5 Mile Radius

20 Minute Drive Time

## **Site Concept**





Near corner of 178th and Penn

# Looking for more info?

To request additional information on this property, or to submit an offer, click here.