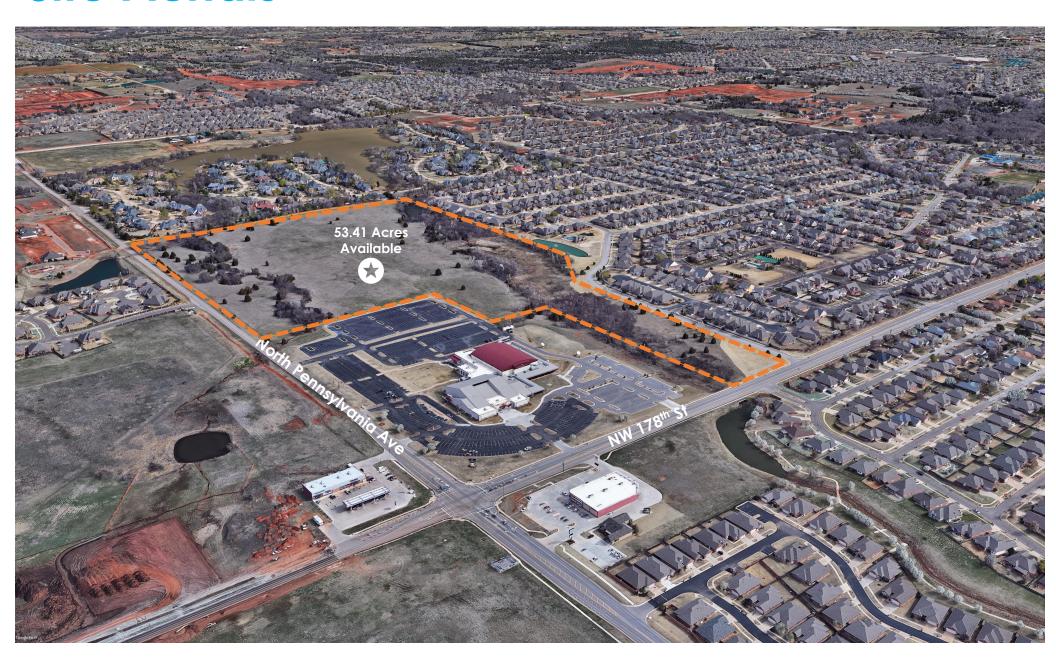

#### **Site Overview**

Raw land located near the corner of 178<sup>th</sup> St. and Penn Ave. Excellent opportunity for a developer looking for land in a prime area in the suburbs of the Oklahoma City market. Access to Penn and 178th makes it ideal for residential use, given the R-1 zoning. High traffic volumes on both roads create excellent exposure for potential commercial outparcels. Utilities are available on or near the site.

# 53.41 Acres TBD Buildable

Commercial | Residential

North Pennsylvania Ave

Asking Price: \$6,980,000