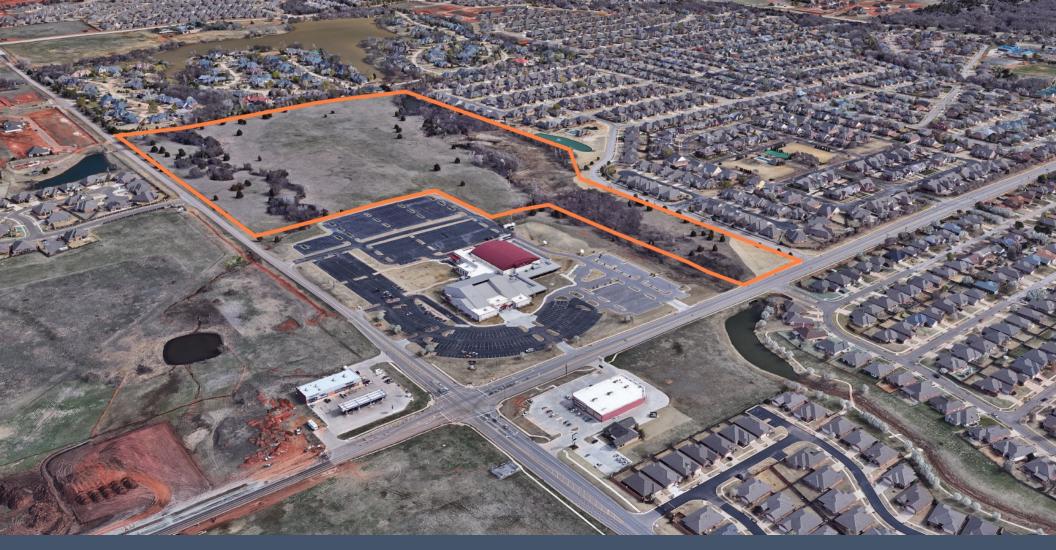

## **Site Aerials**

#### **Site Overview**

Raw land located near the corner of 178<sup>th</sup> St. and Penn Ave. Excellent opportunity for a developer looking for land in a prime area in the suburbs of the Oklahoma City market. Access to Penn and 178th makes it ideal for residential use, given the R-1 zoning. High traffic volumes on both roads create excellent exposure for potential commercial outparcels. Utilities are available on or near the site.