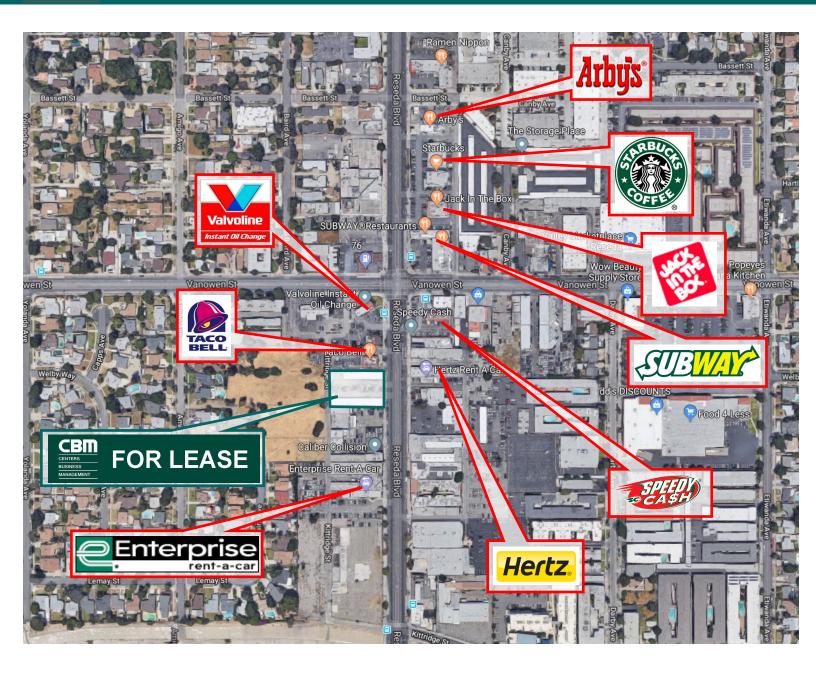

### **AERIAL PHOTO**

#### 6723 RESEDA BLVD | RESEDA, CA 91335

**DAVID GUARDADO** | 818.380.9966 x334 | DAVIDG@CBM1.COM

#### **FEATURES + AMENITIES**

- APPROXIMATELY ±1,000 SF MECHANICS BAY AVAILABLE
- HIGH STREET VISIBILITY
- PROMINENT DISPLAY SIGNAGE
- CONVENIENT EGRESS + INGRESS
- DAILY TRAFFIC COUNTS OF 29,822 ON RESEDA BLVD.
- CLOSE TO COUNTLESS THRIVING RETAILERS
- DENSE RESIDENTIAL NEIGHBORHOODS