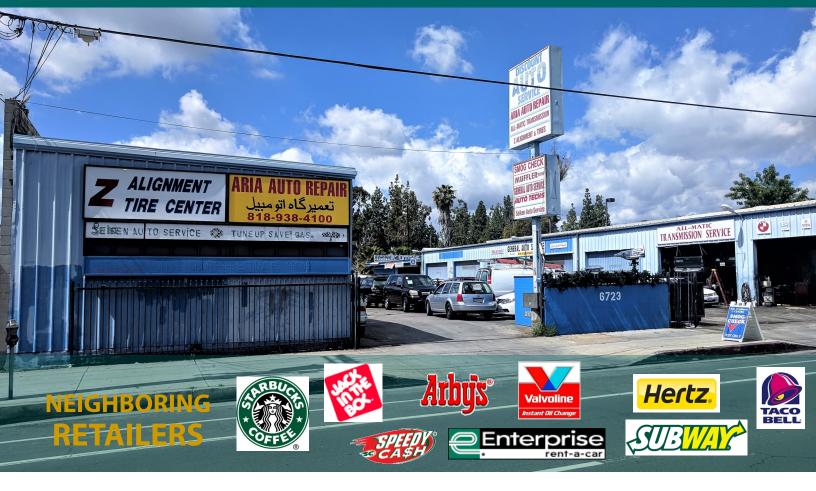

#### **FEATURES + AMENITIES**

- APPROXIMATELY ±1,000 SF MECHANICS BAY AVAILABLE
- HIGH STREET VISIBILITY
- PROMINENT DISPLAY SIGNAGE
- CONVENIENT EGRESS + INGRESS
- DAILY TRAFFIC COUNTS OF 29,822 ON RESEDA BLVD.
- CLOSE TO COUNTLESS THRIVING RETAILERS
- DENSE RESIDENTIAL NEIGHBORHOODS