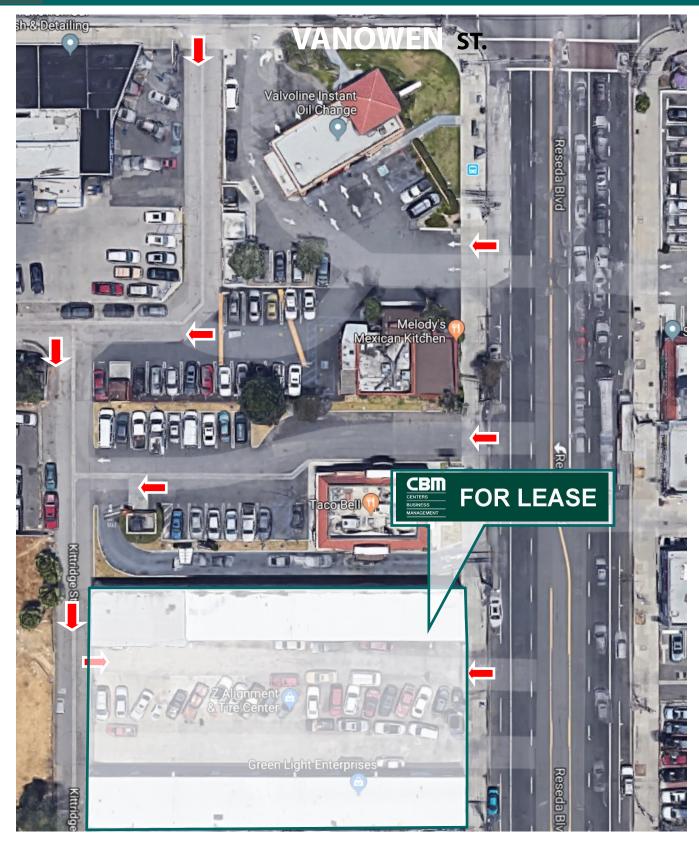

# **AERIAL PHOTO**

# 6723 RESEDA BLVD | RESEDA, CA 91335

**DAVID GUARDADO** | 818.380.9966 x334 | DAVIDG@CBM1.COM