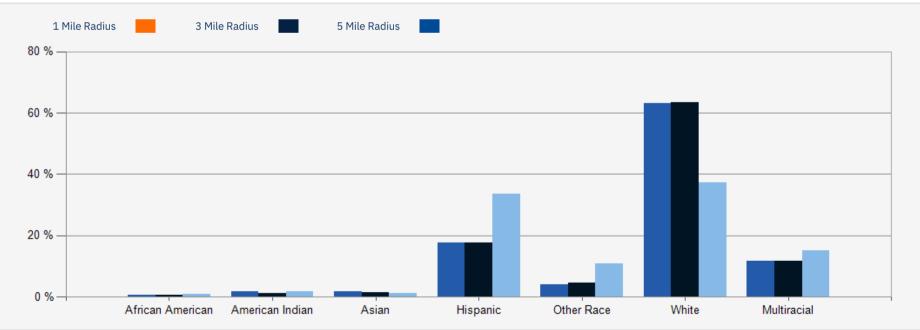

| \$253,698 | \$241,743 | \$131,078 |
| Median Household Income 55-64  | \$176,161 | \$169,390 | \$74,851  | Median Household Income 55-64  | \$188,845 | \$179,763 | \$88,826  |
| Average Household Income 55-64 | \$239,896 | \$225,308 | \$116,777 | Average Household Income 55-64 | \$267,508 | \$250,164 | \$132,910 |
| Median Household Income 65-74  | \$119,307 | \$115,903 | \$62,928  | Median Household Income 65-74  | \$158,074 | \$152,439 | \$74,700  |
| Average Household Income 65-74 | \$192,073 | \$182,490 | \$106,333 | Average Household Income 65-74 | \$225,367 | \$213,097 | \$125,045 |
| Average Household Income 75+   | \$146,826 | \$141,536 | \$80,521  | Average Household Income 75+   | \$176,821 | \$166,165 | \$97,859  |

#### 2023 Household Income



#### 2023 Population by Race





#### 2023 Household Income Average and Median





1 04

Sample Subdivision Plans

### **CIRCLES - THE APPROACH**

"EMBRACING NEIGHBORHOOD CIRCLES CENTERED ON SMALL SHARED COMMUNITY OPEN SPACES"

### **CIRCLES - DEVELOPMENT CONCEPT** 138.35 AC 59.50 AC / 43% 225.79 AC / 74.10%

| TRACT A TOTAL ACREAGE: |  |
|------------------------|--|
| TRACT A OPEN SPACE:    |  |
| TRACT A & B OPEN SPACE |  |

ALLOWED RES-ESTATE DENSITY: 122 LOTS, BASED SLDC

| LEGEND | LOTS SHOWN MEET CURRENT SANTA FE COUNTY DEVELOPMENT STANDARDS.<br>THIS PLAN IS INTENDED ONLY TO TEST CAPABILITY OF SITE BASED ON THAT CODE. |            |  |  |  |
|--------|---------------------------------------------------------------------------------------------------------------------------------------------|------------|--|--|