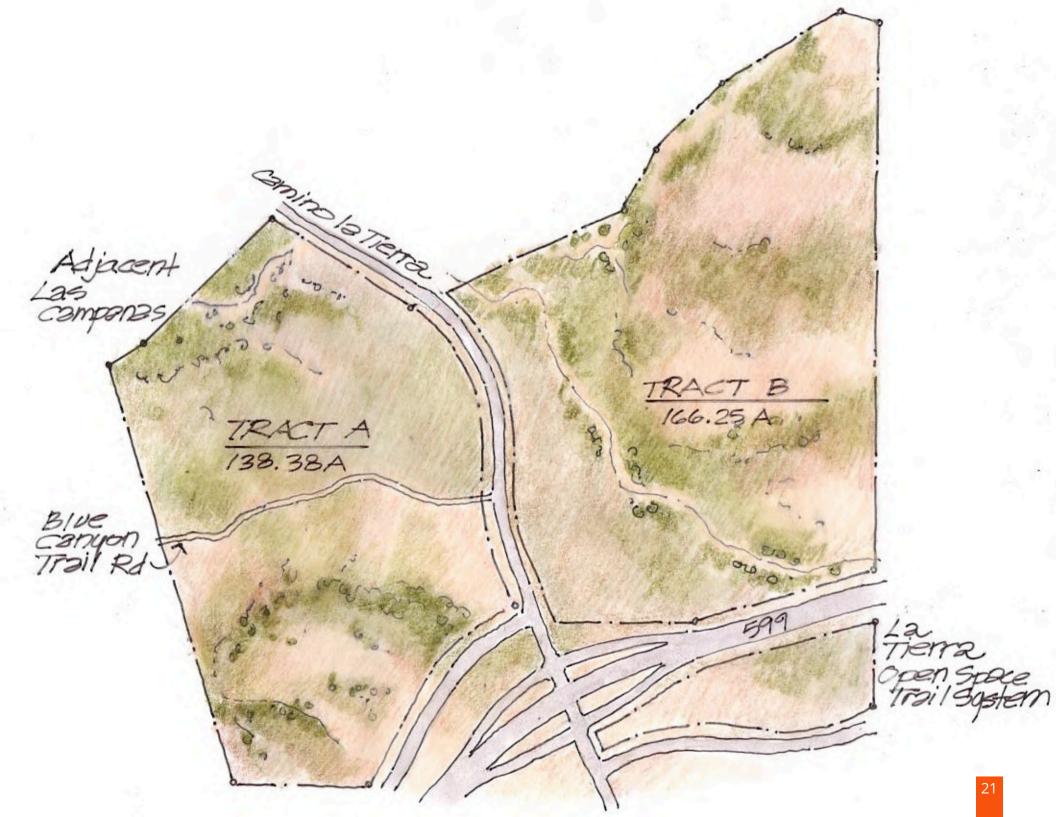

### **CIRCLES - DEVELOPMENT CONCEPT** 138.35 AC 59.50 AC / 43% 225.79 AC / 74.10%

| TRACT A TOTAL ACREAGE: |  |
|------------------------|--|
| TRACT A OPEN SPACE:    |  |
| TRACT A & B OPEN SPACE |  |