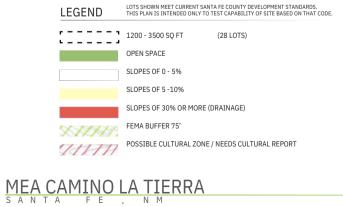

ALLOWED RES-ESTATE DENSITY: 122 LOTS, BASED SLDC

| LEGEND | LOTS SHOWN MEET CURRENT SANTA FE COUNTY DEVELOPMENT STANDARDS.<br>THIS PLAN IS INTENDED ONLY TO TEST CAPABILITY OF SITE BASED ON THAT CODE. |            |  |  |  |
|--------|---------------------------------------------------------------------------------------------------------------------------------------------|------------|--|--|--|
|        | RESIDENTIAL LOT                                                                                                                             | (121 LOTS) |  |  |  |
|        | CLUBHOUSE LOT                                                                                                                               | (1 LOT)    |  |  |  |
|        | OPEN SPACE FEMA                                                                                                                             |            |  |  |  |
|        | FLOOD ZONE                                                                                                                                  |            |  |  |  |