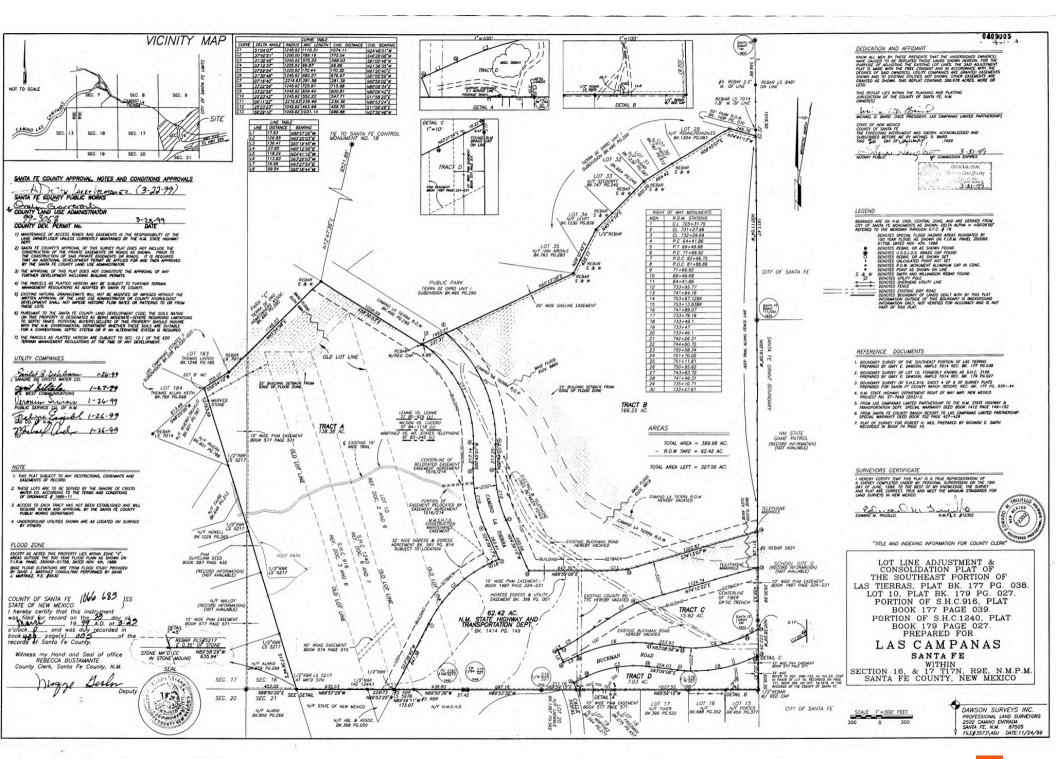

## OFFERING SUMMARY

| ADDRESS        | 0 Camino La Tierra<br>Santa Fe NM 87506 |
|----------------|-----------------------------------------|
| NEW MEXICO     | Santa Fe                                |
| MARKET         | Residential Land Development            |
| PRICE          | \$6,950,000                             |
| LAND ACRES     | 304                                     |
| OWNERSHIP TYPE | Fee Simple                              |
| ZONING TYPE    | R.2.5                                   |
| # OF PARCELS   | 2                                       |
| APN            | 990003348,990003350                     |
|                |                                         |

# PROPERTY FEATURES

| LAND ACILLS    | 304            |
|----------------|----------------|
| # OF PARCELS   | 2              |
| ZONING TYPE    | R.2.5          |
| TOPOGRAPHY     | Flat and Hilly |
| LOCATION CLASS | Excellent      |

### **NEIGHBORING PROPERTIES**

| NORTH | Las Campanas     |
|-------|------------------|
| SOUTH | Bypass Highway   |
| EAST  | La Tierra Trails |
| WEST  | Tessera, Aldea   |