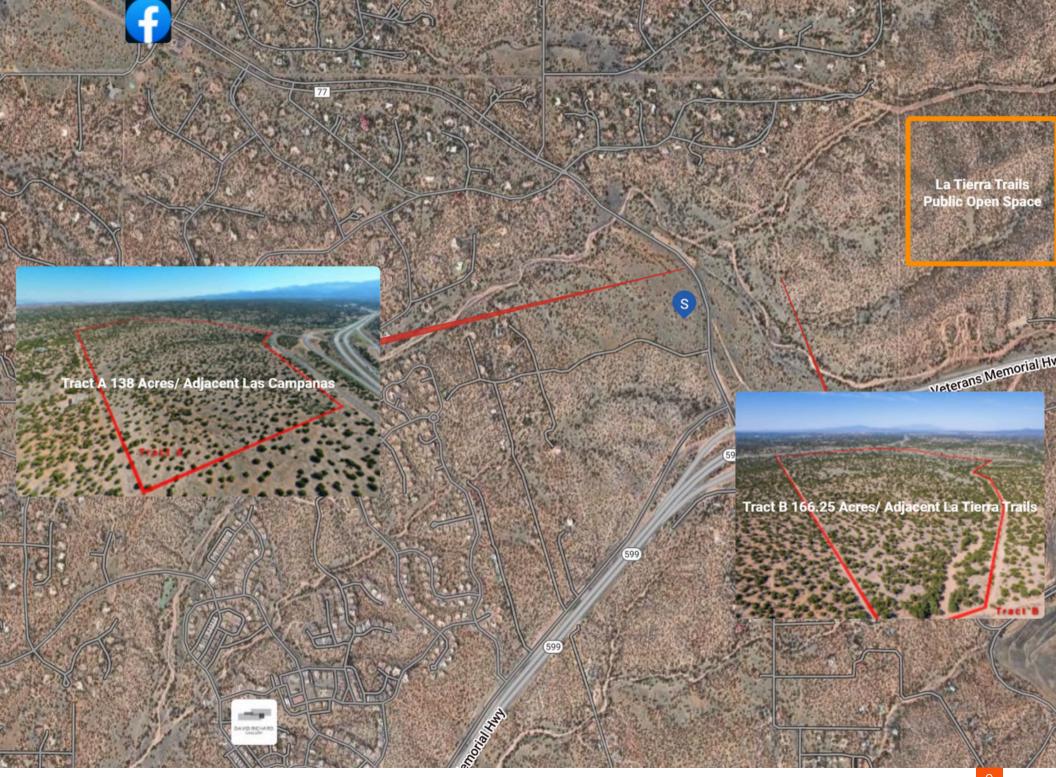

### **NEIGHBORING PROPERTIES**

| NORTH | Las Campanas     |
|-------|------------------|
| SOUTH | Bypass Highway   |
| EAST  | La Tierra Trails |
| WEST  | Tessera, Aldea   |

•Accessibility: Conveniently located near major highways, 599 and I25, offering easy access to downtown Santa Fe and perfect for commuters to Los Alamos National Laboratory and to Albuquerque. Top-rated schools, shopping centers, and recreational areas are a short drive away. The property is Adjacent to the beloved La Tierra Trails open space.

### **CIRCLES - DEVELOPMENT CONCEPT** 138.35 AC 59.50 AC / 43% 225.79 AC / 74.10%

| TRACT A TOTAL ACREAGE: |  |
|------------------------|--|
| TRACT A OPEN SPACE:    |  |
| TRACT A & B OPEN SPACE |  |

#### LINES / DEVELOPMENT CONCEPT

 TRACT A TOTAL ACREAGE:
 138.35 AC

 TRACT A OPEN SPACE:
 60.5 AC / 43.7%

 TOTAL A-B OPEN SPACE:
 226.7 AC / 74.4%

 122 LOTS
 122 LOTS

ALLOWED RES-ESTATE DENSITY:

MEA CAMINO LA TIERRA