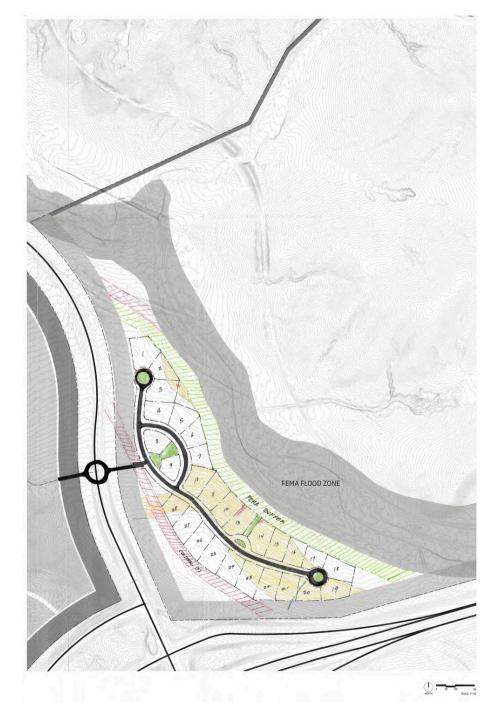

### LINES - THE APPROACH

"SIMPLE, FLOW THROUGH COMMUNITY OF HOMES LINING LANDSCAPED STREETS AND LINEAR COMMUNITY SHARED OPEN SPACE."

#### LINES / DEVELOPMENT CONCEPT

 TRACT A TOTAL ACREAGE:
 138.35 AC

 TRACT A OPEN SPACE:
 60.5 AC / 43.7%

 TOTAL A-B OPEN SPACE:
 226.7 AC / 74.4%

 122 LOTS
 122 LOTS

ALLOWED RES-ESTATE DENSITY:

MEA CAMINO LA TIERRA

LEGEND

LOTS SHOWN MEET CURRENT SANTA FE COUNTY DEVELOPMENT STANDARDS. THIS PLAN IS INTENDED ONLY TO TEST CAPABILITY OF SITE BASED ON THAT CODE.

Lines / Development Concept

\_svro<mark>v</mark>dings

**304 ACRES SANTA FE NORTH WEST** 