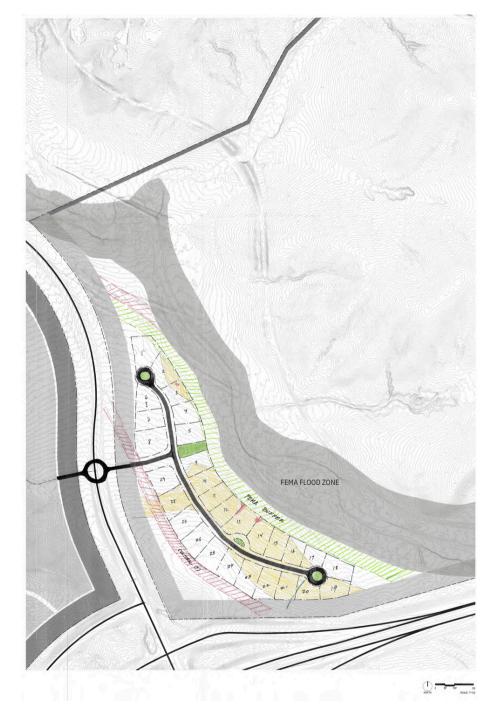

### LINES - THE APPROACH

"SIMPLE, FLOW THROUGH COMMUNITY OF HOMES LINING LANDSCAPED STREETS AND LINEAR COMMUNITY SHARED OPEN SPACE."

#### LINES / DEVELOPMENT CONCEPT

 TRACT A TOTAL ACREAGE:
 138.35 AC

 TRACT A OPEN SPACE:
 60.5 AC / 43.7%

 TOTAL A-B OPEN SPACE:
 226.7 AC / 74.4%

 122 LOTS
 122 LOTS

ALLOWED RES-ESTATE DENSITY:

MEA CAMINO LA TIERRA

LEGEND

LOTS SHOWN MEET CURRENT SANTA FE COUNTY DEVELOPMENT STANDARDS. THIS PLAN IS INTENDED ONLY TO TEST CAPABILITY OF SITE BASED ON THAT CODE.

Lines / Development Concept

\_svro<mark>v</mark>dings

**304 ACRES SANTA FE NORTH WEST** 