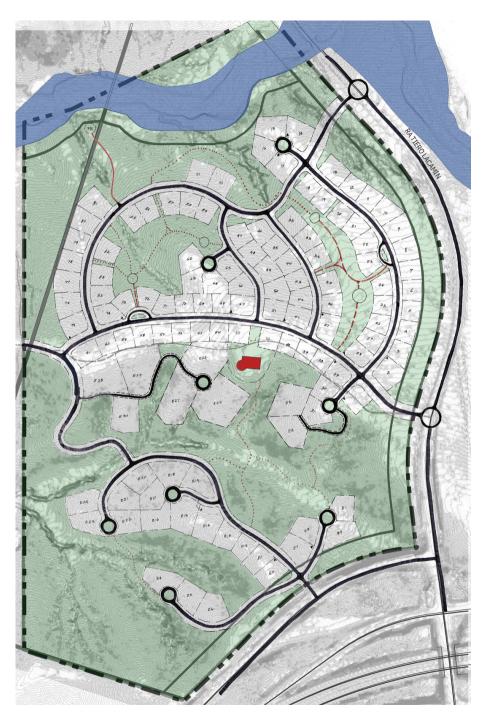

### **CIRCLES - THE APPROACH**

"EMBRACING NEIGHBORHOOD CIRCLES CENTERED ON SMALL SHARED COMMUNITY OPEN SPACES"

### **CIRCLES - DEVELOPMENT CONCEPT** 138.35 AC 59.50 AC / 43% 225.79 AC / 74.10%

| TRACT A TOTAL ACREAGE: |  |
|------------------------|--|
| TRACT A OPEN SPACE:    |  |
| TRACT A & B OPEN SPACE |  |

ALLOWED RES-ESTATE DENSITY: 122 LOTS, BASED SLDC

| LEGEND | LOTS SHOWN MEET CURRENT SANTA FE COUNTY DEVELOPMENT STANDARDS.<br>THIS PLAN IS INTENDED ONLY TO TEST CAPABILITY OF SITE BASED ON THAT CODE. |            |  |  |  |
|--------|---------------------------------------------------------------------------------------------------------------------------------------------|------------|--|--|--|
|        | RESIDENTIAL LOT                                                                                                                             | (121 LOTS) |  |  |  |
|        | CLUBHOUSE LOT                                                                                                                               | (1 LOT)    |  |  |  |
|        | OPEN SPACE FEMA                                                                                                                             |            |  |  |  |
|        | FLOOD ZONE                                                                                                                                  |            |  |  |  |

Circles / Development Concept

Circles - Tract B

sưro<mark>vn</mark>dings