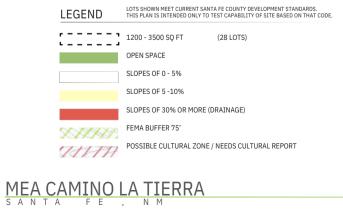

ALLOWED RES-ESTATE DENSITY: 122 LOTS, BASED SLDC

| LEGEND | LOTS SHOWN MEET CURRENT SANTA FE COUNTY DEVELOPMENT STANDARDS.<br>THIS PLAN IS INTENDED ONLY TO TEST CAPABILITY OF SITE BASED ON THAT CODE. |            |  |  |  |
|--------|---------------------------------------------------------------------------------------------------------------------------------------------|------------|--|--|--|
|        | RESIDENTIAL LOT                                                                                                                             | (121 LOTS) |  |  |  |
|        | CLUBHOUSE LOT                                                                                                                               | (1 LOT)    |  |  |  |
|        | OPEN SPACE FEMA                                                                                                                             |            |  |  |  |
|        | FLOOD ZONE                                                                                                                                  |            |  |  |  |

#### LINES / DEVELOPMENT CONCEPT

 TRACT A TOTAL ACREAGE:
 138.35 AC

 TRACT A OPEN SPACE:
 60.5 AC / 43.7%

 TOTAL A-B OPEN SPACE:
 226.7 AC / 74.4%

 122 LOTS
 122 LOTS

ALLOWED RES-ESTATE DENSITY:

MEA CAMINO LA TIERRA

LEGEND

LOTS SHOWN MEET CURRENT SANTA FE COUNTY DEVELOPMENT STANDARDS. THIS PLAN IS INTENDED ONLY TO TEST CAPABILITY OF SITE BASED ON THAT CODE.

Lines / Development Concept

\_svro<mark>v</mark>dings

**304 ACRES SANTA FE NORTH WEST** 