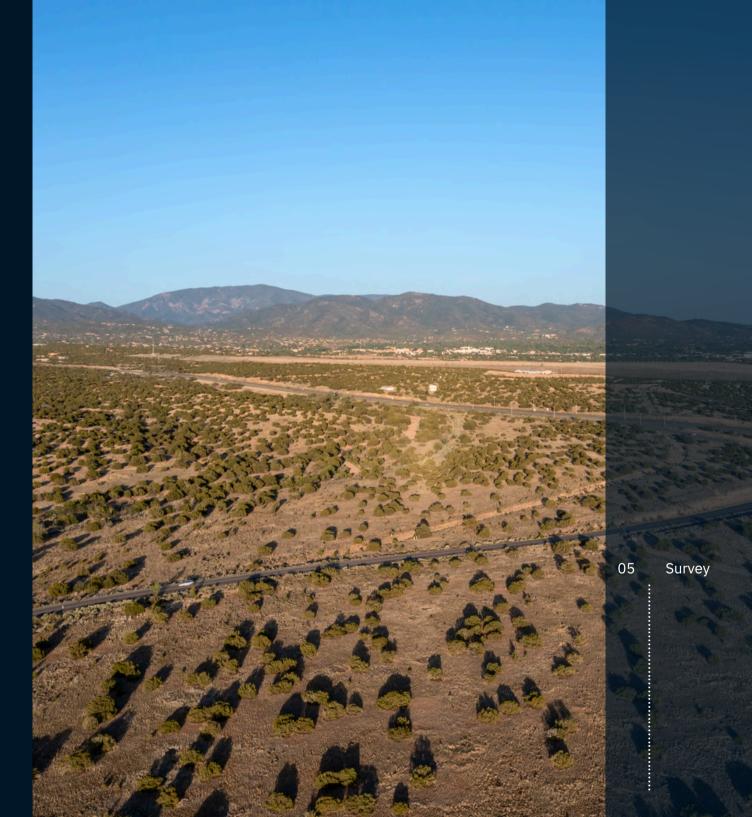

Discover the unmatched potential of this expansive 304-acre development property, located in the coveted Northwest outskirts of Santa Fe, a short ten minutes to downtown. This prime parcel of land offers a rare opportunity to create a 150-lot residential community, in one of the most sought-after locations in the Southwest.

•Scenic Views: Breathtaking panoramic views of the surrounding mountains and picturesque landscapes, providing an ideal backdrop for any development.

•Investment Potential: A highly desirable area with strong growth prospects, ensuring a lucrative return on investment.