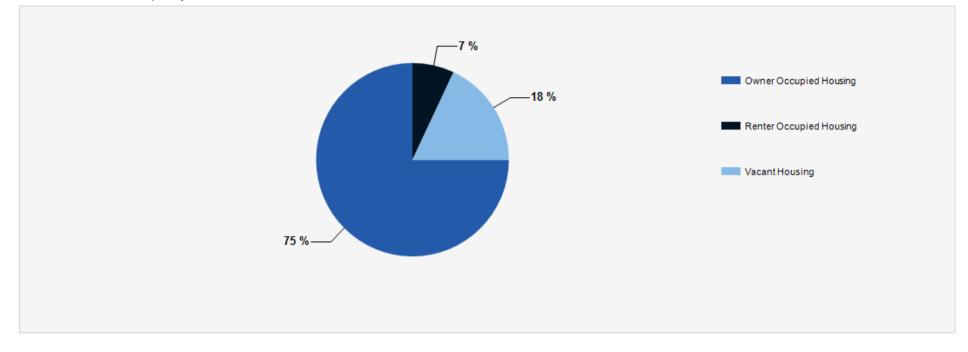

Area Map

03 D

Demographics Demographics Demographic Charts

| POPULATION                         | 1 MILE    | 3 MILE    | 5 MILE    | HOUSEHOLDS                                                                                                                                                                                                                                                                                                                                                                                                                                                                                                                                                                                                                                                                                                                                                                                                                                                                                                                                                                                                                                                                                                                                                                                                                                                                                                                                                                                                                                                                                                                                                                                                                                                                                                                                                                                                                                                                                                                                                                                                                                                                                                                     | 1 MILE         | 3 MILE         | 5 MILE   |
|------------------------------------|-----------|-----------|-----------|--------------------------------------------------------------------------------------------------------------------------------------------------------------------------------------------------------------------------------------------------------------------------------------------------------------------------------------------------------------------------------------------------------------------------------------------------------------------------------------------------------------------------------------------------------------------------------------------------------------------------------------------------------------------------------------------------------------------------------------------------------------------------------------------------------------------------------------------------------------------------------------------------------------------------------------------------------------------------------------------------------------------------------------------------------------------------------------------------------------------------------------------------------------------------------------------------------------------------------------------------------------------------------------------------------------------------------------------------------------------------------------------------------------------------------------------------------------------------------------------------------------------------------------------------------------------------------------------------------------------------------------------------------------------------------------------------------------------------------------------------------------------------------------------------------------------------------------------------------------------------------------------------------------------------------------------------------------------------------------------------------------------------------------------------------------------------------------------------------------------------------|----------------|----------------|----------|
| 2000 Population                    | 529       | 2,321     | 34,922    | 2000 Total Housing                                                                                                                                                                                                                                                                                                                                                                                                                                                                                                                                                                                                                                                                                                                                                                                                                                                                                                                                                                                                                                                                                                                                                                                                                                                                                                                                                                                                                                                                                                                                                                                                                                                                                                                                                                                                                                                                                                                                                                                                                                                                                                             | 283            | 1,226          | 16,161   |
| 2010 Population                    | 627       | 3,741     | 37,338    | 2010 Total Households                                                                                                                                                                                                                                                                                                                                                                                                                                                                                                                                                                                                                                                                                                                                                                                                                                                                                                                                                                                                                                                                                                                                                                                                                                                                                                                                                                                                                                                                                                                                                                                                                                                                                                                                                                                                                                                                                                                                                                                                                                                                                                          | 323            | 1,831          | 16,969   |
| 2023 Population                    | 713       | 4,871     | 43,057    | 2023 Total Households                                                                                                                                                                                                                                                                                                                                                                                                                                                                                                                                                                                                                                                                                                                                                                                                                                                                                                                                                                                                                                                                                                                                                                                                                                                                                                                                                                                                                                                                                                                                                                                                                                                                                                                                                                                                                                                                                                                                                                                                                                                                                                          | 373            | 2,520          | 20,156   |
| 2028 Population                    | 706       | 4,922     | 44,055    | 2028 Total Households                                                                                                                                                                                                                                                                                                                                                                                                                                                                                                                                                                                                                                                                                                                                                                                                                                                                                                                                                                                                                                                                                                                                                                                                                                                                                                                                                                                                                                                                                                                                                                                                                                                                                                                                                                                                                                                                                                                                                                                                                                                                                                          | 376            | 2,608          | 20,814   |
| 2023 African American              | 5         | 28        | 458       | 2023 Average Household Size                                                                                                                                                                                                                                                                                                                                                                                                                                                                                                                                                                                                                                                                                                                                                                                                                                                                                                                                                                                                                                                                                                                                                                                                                                                                                                                                                                                                                                                                                                                                                                                                                                                                                                                                                                                                                                                                                                                                                                                                                                                                                                    | 1.91           | 1.93           | 2.11     |
| 2023 American Indian               | 13        | 65        | 1,105     | 2000 Owner Occupied Housing                                                                                                                                                                                                                                                                                                                                                                                                                                                                                                                                                                                                                                                                                                                                                                                                                                                                                                                                                                                                                                                                                                                                                                                                                                                                                                                                                                                                                                                                                                                                                                                                                                                                                                                                                                                                                                                                                                                                                                                                                                                                                                    | 211            | 872            | 8,899    |
| 2023 Asian                         | 15        | 85        | 668       | 2000 Renter Occupied Housing                                                                                                                                                                                                                                                                                                                                                                                                                                                                                                                                                                                                                                                                                                                                                                                                                                                                                                                                                                                                                                                                                                                                                                                                                                                                                                                                                                                                                                                                                                                                                                                                                                                                                                                                                                                                                                                                                                                                                                                                                                                                                                   | 38             | 166            | 5,909    |
| 2023 Hispanic                      | 151       | 1,035     | 21,732    | 2023 Owner Occupied Housing                                                                                                                                                                                                                                                                                                                                                                                                                                                                                                                                                                                                                                                                                                                                                                                                                                                                                                                                                                                                                                                                                                                                                                                                                                                                                                                                                                                                                                                                                                                                                                                                                                                                                                                                                                                                                                                                                                                                                                                                                                                                                                    | 339            | 2,229          | 12,486   |
| 2023 Other Race                    | 33        | 263       | 7,038     | 2023 Renter Occupied Housing                                                                                                                                                                                                                                                                                                                                                                                                                                                                                                                                                                                                                                                                                                                                                                                                                                                                                                                                                                                                                                                                                                                                                                                                                                                                                                                                                                                                                                                                                                                                                                                                                                                                                                                                                                                                                                                                                                                                                                                                                                                                                                   | 34             | 291            | 7,670    |
| 2023 White                         | 546       | 3,739     | 24,045    | 2023 Vacant Housing                                                                                                                                                                                                                                                                                                                                                                                                                                                                                                                                                                                                                                                                                                                                                                                                                                                                                                                                                                                                                                                                                                                                                                                                                                                                                                                                                                                                                                                                                                                                                                                                                                                                                                                                                                                                                                                                                                                                                                                                                                                                                                            | 82             | 595            | 2,668    |
| 2023 Multiracial                   | 101       | 689       | 9,718     | 2023 Total Housing                                                                                                                                                                                                                                                                                                                                                                                                                                                                                                                                                                                                                                                                                                                                                                                                                                                                                                                                                                                                                                                                                                                                                                                                                                                                                                                                                                                                                                                                                                                                                                                                                                                                                                                                                                                                                                                                                                                                                                                                                                                                                                             | 455            | 3,115          | 22,824   |
| 2023-2028: Population: Growth Rate | -1.00 %   | 1.05 %    | 2.30 %    | 2028 Owner Occupied Housing                                                                                                                                                                                                                                                                                                                                                                                                                                                                                                                                                                                                                                                                                                                                                                                                                                                                                                                                                                                                                                                                                                                                                                                                                                                                                                                                                                                                                                                                                                                                                                                                                                                                                                                                                                                                                                                                                                                                                                                                                                                                                                    | 342            | 2,308          | 12,787   |
|                                    |           |           |           | 2028 Renter Occupied Housing                                                                                                                                                                                                                                                                                                                                                                                                                                                                                                                                                                                                                                                                                                                                                                                                                                                                                                                                                                                                                                                                                                                                                                                                                                                                                                                                                                                                                                                                                                                                                                                                                                                                                                                                                                                                                                                                                                                                                                                                                                                                                                   | 35             | 301            | 8,027    |
| 2023 HOUSEHOLD INCOME              | 1 MILE    | 3 MILE    | 5 MILE    | 2028 Vacant Housing                                                                                                                                                                                                                                                                                                                                                                                                                                                                                                                                                                                                                                                                                                                                                                                                                                                                                                                                                                                                                                                                                                                                                                                                                                                                                                                                                                                                                                                                                                                                                                                                                                                                                                                                                                                                                                                                                                                                                                                                                                                                                                            | 83             | 561            | 2,680    |
| less than \$15,000                 | 24        | 123       | 2,022     | 2028 Total Housing                                                                                                                                                                                                                                                                                                                                                                                                                                                                                                                                                                                                                                                                                                                                                                                                                                                                                                                                                                                                                                                                                                                                                                                                                                                                                                                                                                                                                                                                                                                                                                                                                                                                                                                                                                                                                                                                                                                                                                                                                                                                                                             | 459            | 3,169          | 23,494   |
| \$15,000-\$24,999                  | 9         | 73        | 1,584     | 2023-2028: Households: Growth Rate                                                                                                                                                                                                                                                                                                                                                                                                                                                                                                                                                                                                                                                                                                                                                                                                                                                                                                                                                                                                                                                                                                                                                                                                                                                                                                                                                                                                                                                                                                                                                                                                                                                                                                                                                                                                                                                                                                                                                                                                                                                                                             |                | -              | -        |
| \$25,000-\$34,999                  | 11        | 80        | 1,991     |                                                                                                                                                                                                                                                                                                                                                                                                                                                                                                                                                                                                                                                                                                                                                                                                                                                                                                                                                                                                                                                                                                                                                                                                                                                                                                                                                                                                                                                                                                                                                                                                                                                                                                                                                                                                                                                                                                                                                                                                                                                                                                                                | 0.80 %         | 3.45 %         | 3.20 %   |
| \$35,000-\$49,999                  | 15        | 143       | 2,186     |                                                                                                                                                                                                                                                                                                                                                                                                                                                                                                                                                                                                                                                                                                                                                                                                                                                                                                                                                                                                                                                                                                                                                                                                                                                                                                                                                                                                                                                                                                                                                                                                                                                                                                                                                                                                                                                                                                                                                                                                                                                                                                                                |                |                |          |
| \$50,000-\$74,999                  | 41        | 294       | 3,454     |                                                                                                                                                                                                                                                                                                                                                                                                                                                                                                                                                                                                                                                                                                                                                                                                                                                                                                                                                                                                                                                                                                                                                                                                                                                                                                                                                                                                                                                                                                                                                                                                                                                                                                                                                                                                                                                                                                                                                                                                                                                                                                                                |                | Contra a       | CTR S CO |
| \$75,000-\$99,999                  | 34        | 202       | 2,253     |                                                                                                                                                                                                                                                                                                                                                                                                                                                                                                                                                                                                                                                                                                                                                                                                                                                                                                                                                                                                                                                                                                                                                                                                                                                                                                                                                                                                                                                                                                                                                                                                                                                                                                                                                                                                                                                                                                                                                                                                                                                                                                                                |                | and the second |          |
| \$100,000-\$149,999                | 51        | 369       | 2,824     |                                                                                                                                                                                                                                                                                                                                                                                                                                                                                                                                                                                                                                                                                                                                                                                                                                                                                                                                                                                                                                                                                                                                                                                                                                                                                                                                                                                                                                                                                                                                                                                                                                                                                                                                                                                                                                                                                                                                                                                                                                                                                                                                | and the second |                | 10 A. 5' |
| \$150,000-\$199,999                | 60        | 450       | 1,765     |                                                                                                                                                                                                                                                                                                                                                                                                                                                                                                                                                                                                                                                                                                                                                                                                                                                                                                                                                                                                                                                                                                                                                                                                                                                                                                                                                                                                                                                                                                                                                                                                                                                                                                                                                                                                                                                                                                                                                                                                                                                                                                                                | A COLORING     | ELLER PL       |          |
| \$200,000 or greater               | 128       | 785       | 2,076     | the second secon |                |                | E        |
| Median HH Income                   | \$150,902 | \$145,499 | \$64,463  | Carling and the second                                                                                                                                                                                                                                                                                                                                                                                                                                                                                                                                                                                                                                                                                                                                                                                                                                                                                                                                                                                                                                                                                                                                                                                                                                                                                                                                                                                                                                                                                                                                                                                                                                                                                                                                                                                                                                                                                                                                                                                                                                                                                                         | ATT A STATE    |                |          |
| Average HH Income                  | \$204,391 | \$192,980 | \$103,874 | A CONTRACT OF THE OWNER OF THE OWNER                                                                                                                                                                                                                                                                                                                                                                                                                                                                                                                                                                                                                                                                                                                                                                                                                                                                                                                                                                                                                                                                                                                                                                                                                                                                                                                                                                                                                                                                                                                                                                                                                                                                                                                                                                                                                                                                                                                                                                                                                                                                                           | The Part       |                |          |