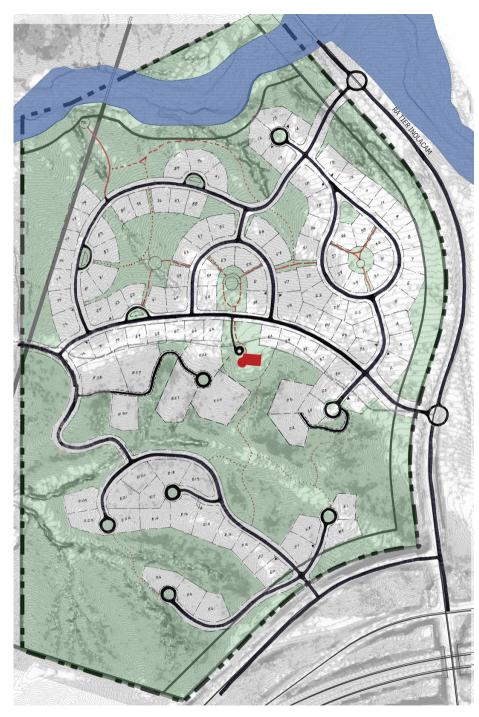

### **CIRCLES - THE APPROACH**

"EMBRACING NEIGHBORHOOD CIRCLES CENTERED ON SMALL SHARED COMMUNITY OPEN SPACES"

### **CIRCLES - DEVELOPMENT CONCEPT** 138.35 AC 59.50 AC / 43% 225.79 AC / 74.10%

| TRACT A TOTAL ACREAGE: |  |
|------------------------|--|
| TRACT A OPEN SPACE:    |  |
| TRACT A & B OPEN SPACE |  |

ALLOWED RES-ESTATE DENSITY: 122 LOTS, BASED SLDC

| LEGEND | LOTS SHOWN MEET CURRENT SANTA FE COUNTY DEVELOPMENT STANDARDS.<br>THIS PLAN IS INTENDED ONLY TO TEST CAPABILITY OF SITE BASED ON THAT CODE. |            |  |  |  |
|--------|---------------------------------------------------------------------------------------------------------------------------------------------|------------|--|--|--|
|        | RESIDENTIAL LOT                                                                                                                             | (121 LOTS) |  |  |  |
|        | CLUBHOUSE LOT                                                                                                                               | (1 LOT)    |  |  |  |
|        | OPEN SPACE FEMA                                                                                                                             |            |  |  |  |
|        | FLOOD ZONE                                                                                                                                  |            |  |  |  |

Circles / Development Concept

Circles - Tract B

sưro<mark>vn</mark>dings