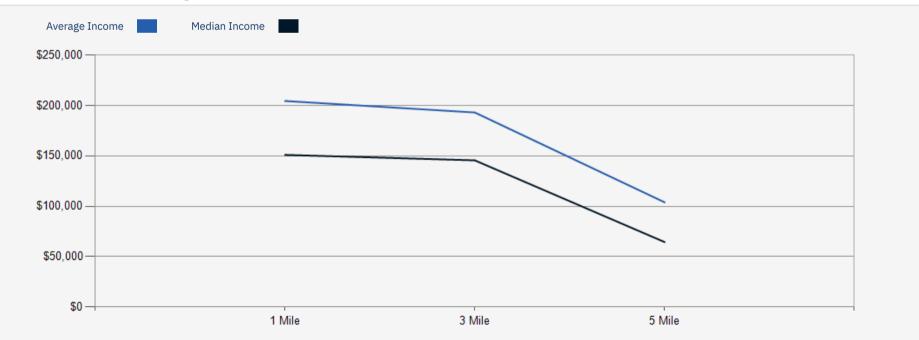

sehold Income 55-64  | \$176,161 | \$169,390 | \$74,851  | Median Household Income 55-64  | \$188,845 | \$179,763 | \$88,826  |
| Average Household Income 55-64 | \$239,896 | \$225,308 | \$116,777 | Average Household Income 55-64 | \$267,508 | \$250,164 | \$132,910 |
| Median Household Income 65-74  | \$119,307 | \$115,903 | \$62,928  | Median Household Income 65-74  | \$158,074 | \$152,439 | \$74,700  |
| Average Household Income 65-74 | \$192,073 | \$182,490 | \$106,333 | Average Household Income 65-74 | \$225,367 | \$213,097 | \$125,045 |
| Average Household Income 75+   | \$146,826 | \$141,536 | \$80,521  | Average Household Income 75+   | \$176,821 | \$166,165 | \$97,859  |

#### 2023 Household Income



#### 2023 Population by Race





#### 2023 Household Income Average and Median





1 04

Sample Subdivision Plans

### **CIRCLES - THE APPROACH**

"EMBRACING NEIGHBORHOOD CIRCLES CENTERED ON SMALL SHARED COMMUNITY OPEN SPACES"

### **CIRCLES - DEVELOPMENT CONCEPT** 138.35 AC 59.50 AC / 43% 225.79 AC / 74.10%

| TRACT A TOTAL ACREAGE: |  |
|------------------------|--|
| TRACT A OPEN SPACE:    |  |
| TRACT A & B OPEN SPACE |  |

ALLOWED RES-ESTATE DENSITY: 122 LOTS, BASED SLDC

| LEGEND | LOTS SHOWN MEET CURRENT SANTA FE COUNTY DEVELOPMENT STANDARDS.<br>THIS PLAN IS INTENDED ONLY TO TEST CAPABILITY OF SITE BASED ON THAT CODE. |            |  |  |  |
|--------|---------------------------------------------------------------------------------------------------------------------------------------------|------------|--|--|--|
|        | RESIDENTIAL LOT