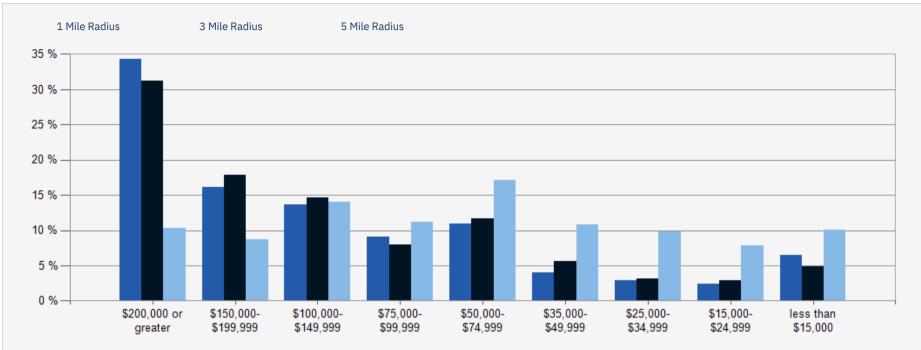

| Average Household Income 45-54 | \$253,698 | \$241,743 | \$131,078 |
| Median Household Income 55-64  | \$176,161 | \$169,390 | \$74,851  | Median Household Income 55-64  | \$188,845 | \$179,763 | \$88,826  |
| Average Household Income 55-64 | \$239,896 | \$225,308 | \$116,777 | Average Household Income 55-64 | \$267,508 | \$250,164 | \$132,910 |
| Median Household Income 65-74  | \$119,307 | \$115,903 | \$62,928  | Median Household Income 65-74  | \$158,074 | \$152,439 | \$74,700  |
| Average Household Income 65-74 | \$192,073 | \$182,490 | \$106,333 | Average Household Income 65-74 | \$225,367 | \$213,097 | \$125,045 |
| Average Household Income 75+   | \$146,826 | \$141,536 | \$80,521  | Average Household Income 75+   | \$176,821 | \$166,165 | \$97,859  |

#### 2023 Household Income



#### 2023 Population by Race





#### 2023 Household Income Average and Median





1 04

Sample Subdivision Plans

### **CIRCLES - THE APPROACH**

"EMBRACING NEIGHBORHOOD CIRCLES CENTERED ON SMALL SHARED COMMUNITY OPEN SPACES"

### **CIRCLES - DEVELOPMENT CONCEPT** 138.35 AC 59.50 AC / 43% 225.79 AC / 74.10%

| TRACT A TOTAL ACREAGE: |  |
|------------------------|--|
| TRACT A OPEN SPACE:    |  |
| TRACT A & B OPEN SPACE |  |

ALLOWED RES-ESTATE DENSITY: 122 LOTS, BASED SLDC

| LEGEND | LOTS SHOWN MEET CURRENT SANTA FE COUNTY DEVELOPMENT STANDARDS.<br>THIS PLAN IS INTENDED ONLY TO TEST CAPABILITY OF SITE BASED ON THAT CODE. |            |  |  |  |
|--------|---------------------------------------------------------------------------------------------------------------------------------