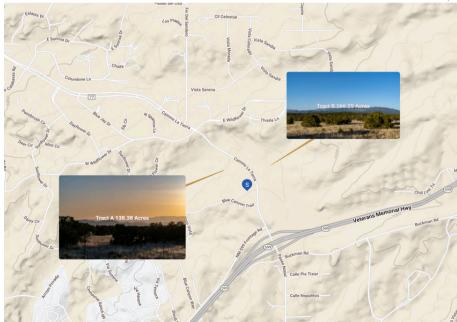

### **NEIGHBORING PROPERTIES**

| NORTH | Las Campanas     |
|-------|------------------|
| SOUTH | Bypass Highway   |
| EAST  | La Tierra Trails |
| WEST  | Tessera, Aldea   |

Discover the unmatched potential of this expansive 304-acre development property, located in the coveted Northwest outskirts of Santa Fe, a short ten minutes to downtown. This prime parcel of land offers a rare opportunity to create a 150-lot residential community, in one of the most sought-after locations in the Southwest.

### **CIRCLES - DEVELOPMENT CONCEPT** 138.35 AC 59.50 AC / 43% 225.79 AC / 74.10%

| TRACT A TOTAL ACREAGE: |  |
|------------------------|--|
| TRACT A OPEN SPACE:    |  |
| TRACT A & B OPEN SPACE |  |

#### LINES / DEVELOPMENT CONCEPT

 TRACT A TOTAL ACREAGE:
 138.35 AC

 TRACT A OPEN SPACE:
 60.5 AC / 43.7%

 TOTAL A-B OPEN SPACE:
 226.7 AC / 74.4%

 122 LOTS
 122 LOTS

ALLOWED RES-ESTATE DENSITY:

MEA CAMINO LA TIERRA