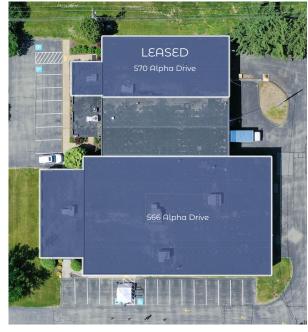

| 570 Alpha Drive- | FULLY | LEASED |
|------------------|-------|--------|
|------------------|-------|--------|

| Power           | 120/208V Service                               |
|-----------------|------------------------------------------------|
| HVAC            | Premises will be delivered w/ new HVAC systems |
| Ceiling Heights | 16' - 4" Clear                                 |
| Column Spacing  | 39' x 22'                                      |
| Parking         | 44 parking spaces (2.16:1 RSF)                 |
|                 |                                                |