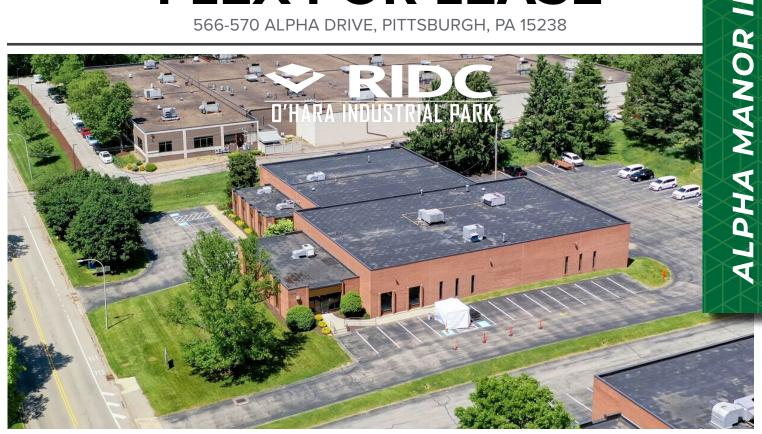

## **FLEX FOR LEASE**

566-570 ALPHA DRIVE, PITTSBURGH, PA 15238

**Available Suites** 

566 Alpha Drive

- 12,485 SF office/flex 1,850 SF office 10,635 SF warehouse
- 2, 8' x 8' tailgate loading doors
- Interior is fully demolished
- Prime painted and ready for tenant improvements
- Immediate availability