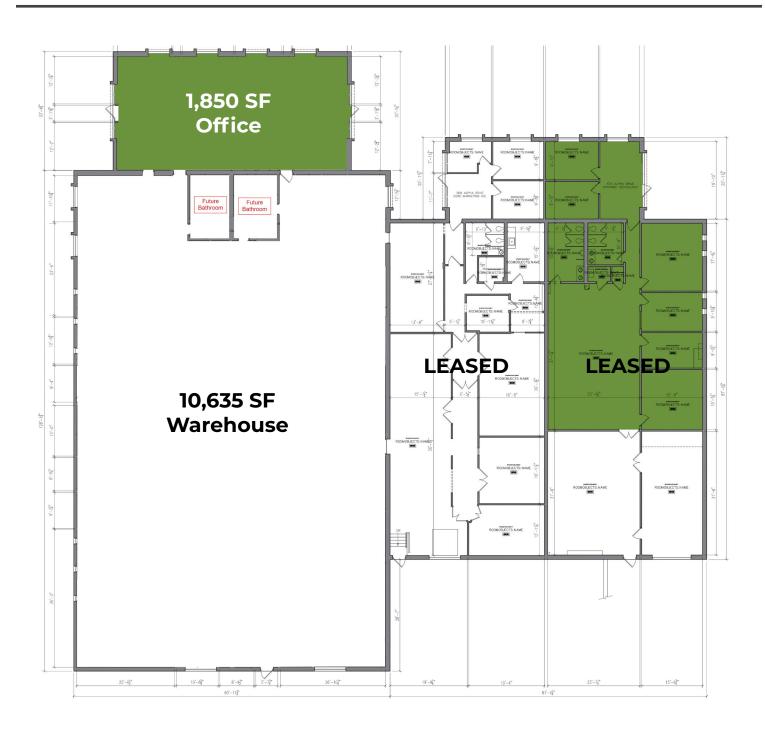

## **FLEX FOR LEASE**

566-570 ALPHA DRIVE, PITTSBURGH, PA 15238

**Available Suites** 

566 Alpha Drive

- 12,485 SF office/flex 1,850 SF office 10,635 SF warehouse
- 2, 8' x 8' tailgate loading doors
- Interior is fully demolished
- Prime painted and ready for tenant improvements
- Immediate availability