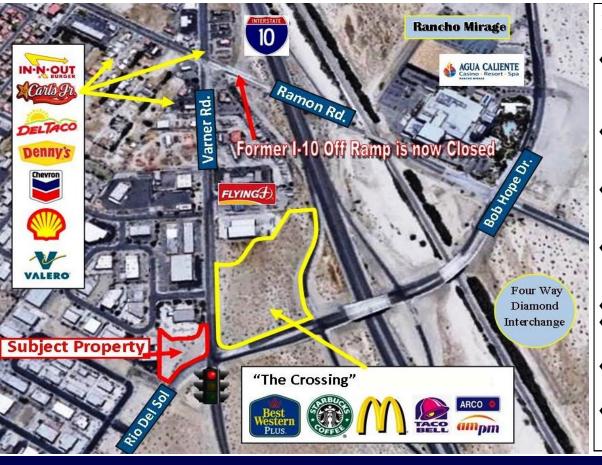

## **FEATURES:**

- Strategically located at the Bob Hope off-ramp on Interstate 10, and with traffic counts on Interstate 10 over 100,000 daily
- Sought after signalized hard corner, serving travelers using Interstate 10 and local communities
- Project is positioned across from the new Retail development "The Crossing" serving local communities
- ♦ Two separate Parcels, suitable for gas service (convenience store) and or fast food. Each parcel is approximately 1 acre in size
- ♦ Gross Acreage ± 2.07, includes County dedicated land use for the site.
- ♦ High visibility location with easy ingress and egress
- **♦ TOTAL SALES PRICE: \$1,885,000.00**