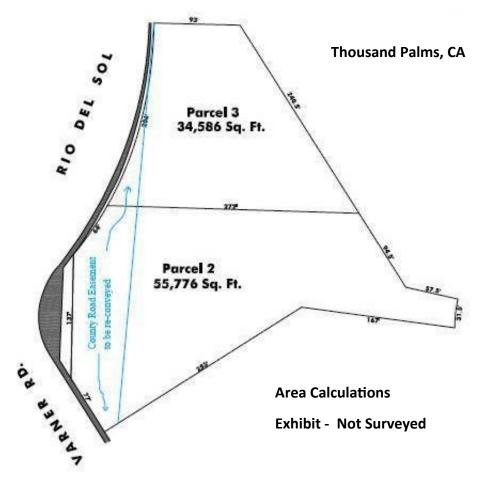

## **FEATURES:**

- Strategically located at the Bob Hope off-ramp on Interstate 10, and with traffic counts on Interstate 10 over 100,000 daily
- Sought after signalized hard corner, serving travelers using Interstate 10 and local communities
- Project is positioned across from the new Retail development "The Crossing" serving local communities
- ♦ Two separate Parcels, suitable for gas service (convenience store) and or fast food. Each parcel is approximately 1 acre in size
- ♦ Gross Acreage ± 2.07, includes County dedicated land use for the site.
- ♦ High visibility location with easy ingress and egress
- **♦ TOTAL SALES PRICE: \$1,885,000.00**