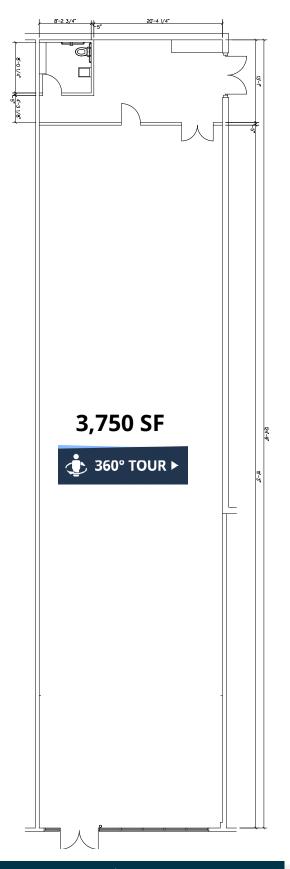

## **FLOOR PLAN**

#### **GREENSBURG PLAZA** 1811 N LINCOLN ST

### **SITE PLAN**

| SUITE       | TENANT                | SF    |
|-------------|-----------------------|-------|
| 1803        | CENTRA CREDIT UNION   | 3,555 |
| 1807        | ANYTIME FITNESS       | 6,900 |
| 1809        | CINCINNATI CHILDREN'S | 3,750 |
| 1811        | VACANT                | 3,750 |
| 1817        | SURGE                 | 750   |
| 1819 & 1821 | PAPA JOHNS            | 2,250 |
|             |                       |       |