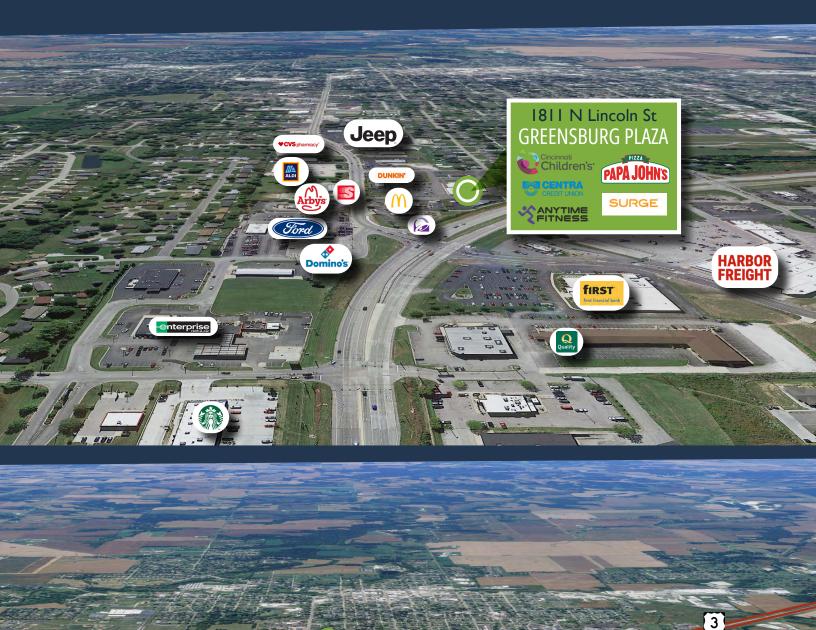

Highly Accessible Location

National Tenants

#### ACCESS

» Access point on N Lincoln

» Approximately 90 parking spaces

» Access point on E 10th