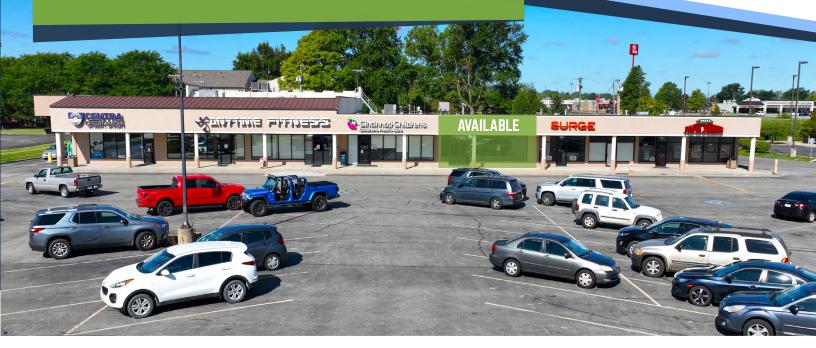

### **GREENSBURG PLAZA** 1803-1821 N LINCOLN ST, GREENSBURG, IN 47240

Highly Accessible Location

National Tenants

### **SITE PLAN**

| SUITE       | TENANT                | SF    |
|-------------|-----------------------|-------|
| 1803        | CENTRA CREDIT UNION   | 3,555 |
| 1807        | ANYTIME FITNESS       | 6,900 |
| 1809        | CINCINNATI CHILDREN'S | 3,750 |
| 1811        | VACANT                | 3,750 |
| 1817        | SURGE                 | 750   |
| 1819 & 1821 | PAPA JOHNS            | 2,250 |
|             |                       |       |