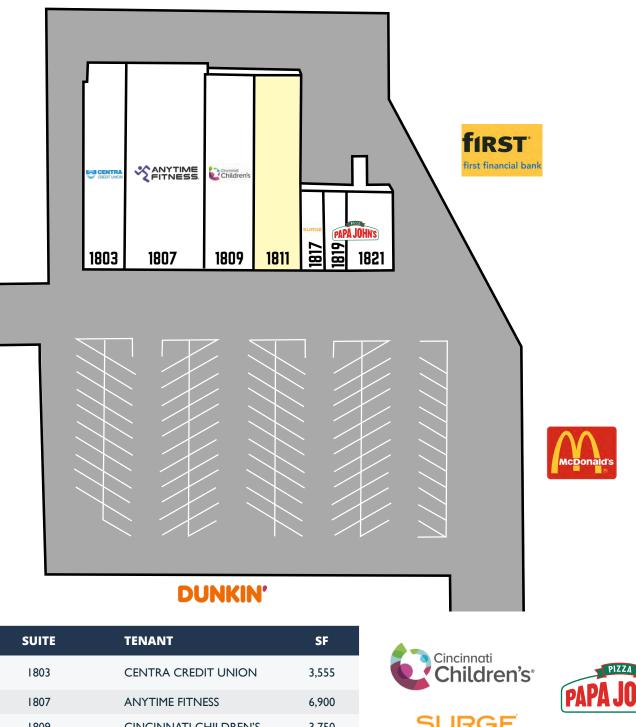

### **SITE PLAN**

| SUITE       | TENANT                | SF    |
|-------------|-----------------------|-------|
| 1803        | CENTRA CREDIT UNION   | 3,555 |
| 1807        | ANYTIME FITNESS       | 6,900 |
| 1809        | CINCINNATI CHILDREN'S | 3,750 |
| 1811        | VACANT                | 3,750 |
| 1817        | SURGE                 | 750   |
| 1819 & 1821 | PAPA JOHNS            | 2,250 |
|             |                       |       |