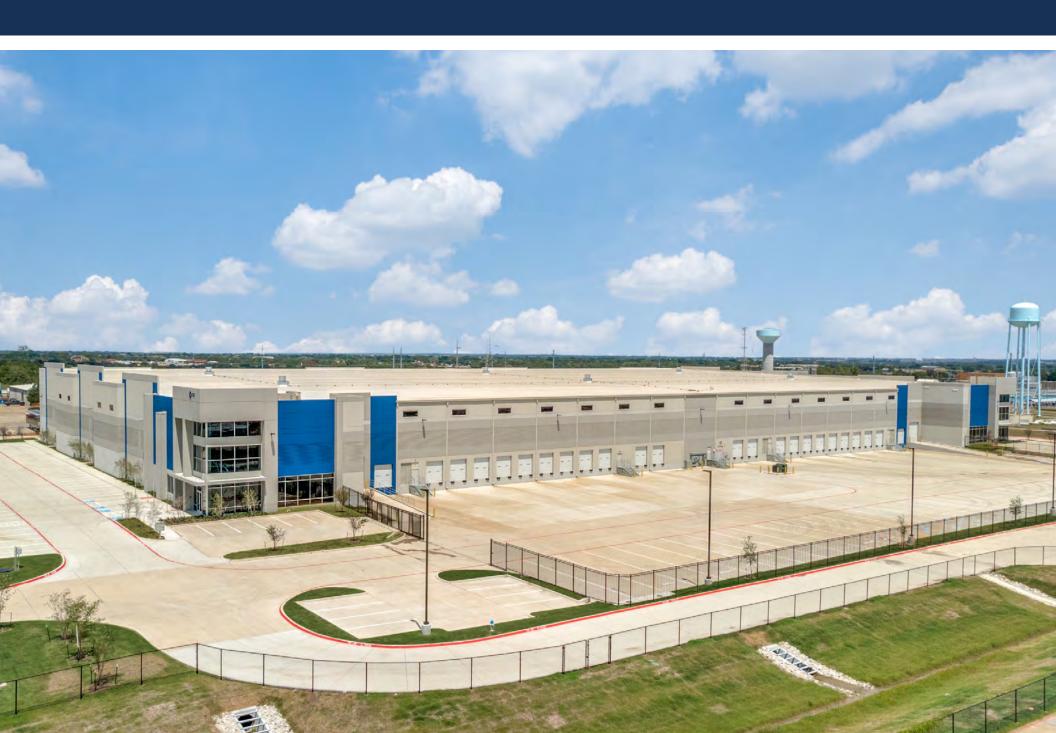

### PROPERTY HIGHLIGHTS

| BUILDING INFORMATION |                            |                                            |
|----------------------|----------------------------|--------------------------------------------|
|                      | Building Size:             | 182,369 SF                                 |
|                      | Spec Office:               | 3,189 RSF                                  |
| ĪŢŢ                  | Clear Height:              | 36'                                        |
| <u></u>              | Building Depth:            | 310'                                       |
| ∭                    | Column Spacing:            | 52' x50',<br>60' Speed Bays                |
| ===                  | Dock Doors:                | 26                                         |
|                      | Drive-in Doors:            | 185'                                       |
|                      | Truck Courts:              | 2                                          |
| P                    | Auto Parking:              | 211                                        |
| <u></u>              | Trailer Parking:           | 39                                         |
| (0)                  | Future Trailer<br>Storage: | 16                                         |
| (E)                  | Configuration:             | Front Load                                 |
| % TAX                | Tax Exemption:             | Triple Freeport Tax<br>Exemption Available |
| $\bigcirc$           | Security:                  | Building Fully Fenced and Secured          |
| LOC                  | ATION                      | DISTANCE                                   |
| <b>20</b>            | I-20                       | 8.7 Miles                                  |
| <u></u>              | 1-30                       | 7.1 Miles                                  |
| <u></u>              | US-80                      | 1.2 Miles                                  |
| 635                  | 1-635                      | 4.8 Miles                                  |
| <b>%</b>             | Proximity                  | Union Pacific<br>Intermodal Facility       |
|                      | Dallas CBD                 | 15 Miles                                   |
| 2                    | DFW Airport                | 33 Miles                                   |