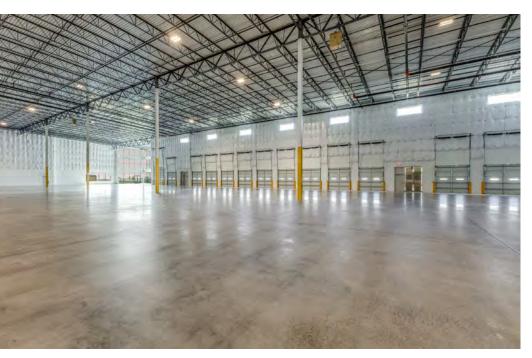

### PROPERTY HIGHLIGHTS

| BUILDING INFORMATION |                            |                                            |
|----------------------|----------------------------|--------------------------------------------|
|                      | Building Size:             | 182,369 SF                                 |
|                      | Spec Office:               | 3,189 RSF                                  |
| ĪŢŢ                  | Clear Height:              | 36'                                        |
| <u></u>              | Building Depth:            | 310'                                       |
| ∭                    | Column Spacing:            | 52' x50',<br>60' Speed Bays                |
| ===                  | Dock Doors:                | 26                                         |
|                      | Drive-in Doors:            | 185'                                       |
|                      | Truck Courts:              | 2                                          |
| P                    | Auto Parking:              | 211                                        |
| <u></u>              | Trailer Parking:           | 39                                         |
| (0)                  | Future Trailer<br>Storage: | 16                                         |
| (E)                  | Configuration:             | Front Load                                 |
| % TAX                | Tax Exemption:             | Triple Freeport Tax<br>Exemption Available |
| $\bigcirc$           | Security:                  | Building Fully Fenced and Secured          |
| LOC                  | ATION                      | DISTANCE                                   |
| <b>20</b>            | I-20                       | 8.7 Miles                                  |
| <u></u>              | 1-30                       | 7.1 Miles                                  |
| <u></u>              | US-80                      | 1.2 Miles                                  |
| 635                  | 1-635                      | 4.8 Miles                                  |
| <b>%</b>             | Proximity                  | Union Pacific<br>Intermodal Facility       |
|                      | Dallas CBD                 | 15 Miles                                   |
| 2                    | DFW Airport                | 33 Miles                                   |