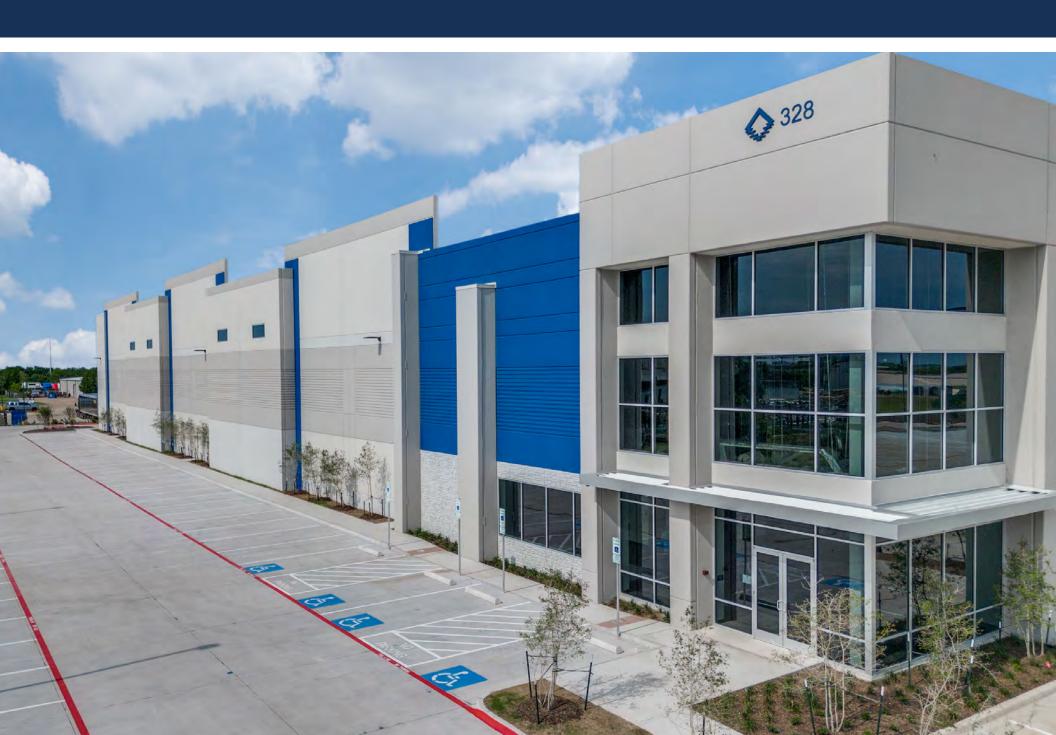

### PROPERTY HIGHLIGHTS

| BUILDING INFORMATION |                            |                                            |
|----------------------|----------------------------|--------------------------------------------|
|                      | Building Size:             | 182,369 SF                                 |
|                      | Spec Office:               | 3,189 RSF                                  |
| ĪŢŢ                  | Clear Height:              | 36'                                        |
| <u></u>              | Building Depth:            | 310'                                       |
| ∭                    | Column Spacing:            | 52' x50',<br>60' Speed Bays                |
| ===                  | Dock Doors:                | 26                                         |
|                      | Drive-in Doors:            | 185'                                       |
|                      | Truck Courts:              | 2                                          |
| P                    | Auto Parking:              | 211                                        |
| <u></u>              | Trailer Parking:           | 39                                         |
| (0)                  | Future Trailer<br>Storage: | 16                                         |
| (E)                  | Configuration:             | Front Load                                 |
| % TAX                | Tax Exemption:             | Triple Freeport Tax<br>Exemption Available |
| $\bigcirc$           | Security:                  | Building Fully Fenced and Secured          |
| LOC                  | ATION                      | DISTANCE                                   |
| <b>20</b>            | I-20                       | 8.7 Miles                                  |
| <u></u>              | 1-30                       | 7.1 Miles                                  |
| <u></u>              | US-80                      | 1.2 Miles                                  |
| 635                  | 1-635                      | 4.8 Miles                                  |
| <b>%</b>             | Proximity                  | Union Pacific<br>Intermodal Facility       |
|                      | Dallas CBD                 | 15 Miles                                   |
| 2                    | DFW Airport                | 33 Miles                                   |