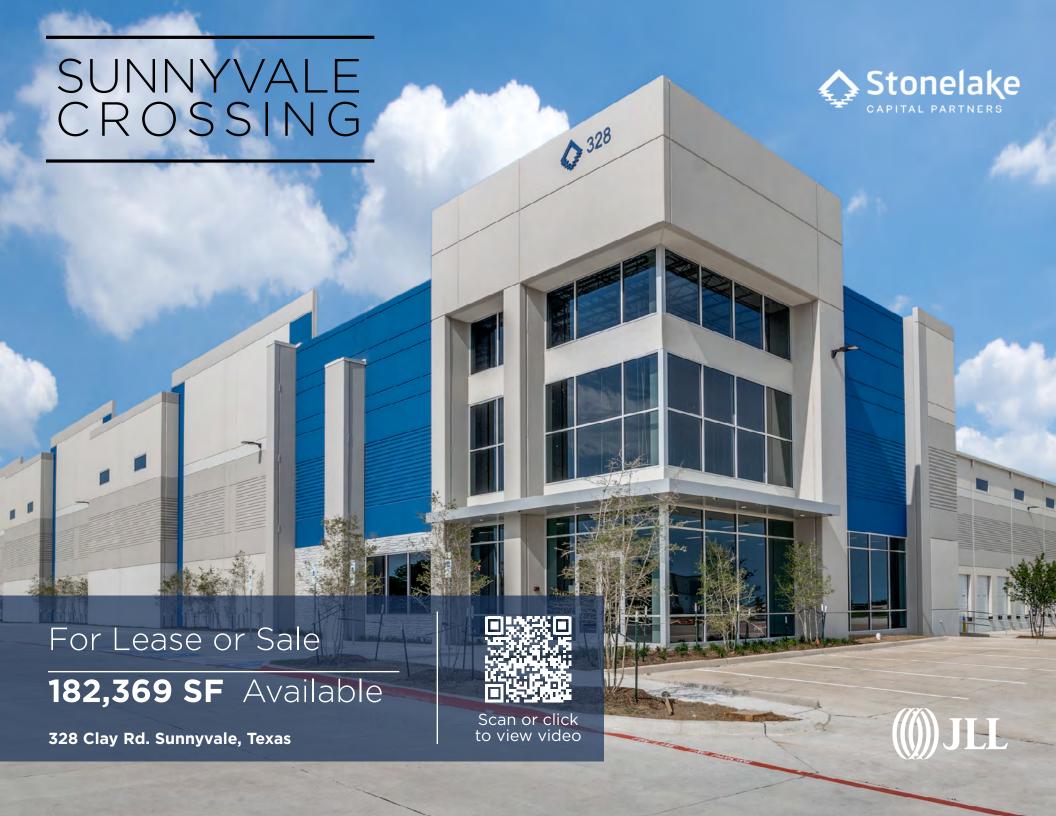

### PROPERTY HIGHLIGHTS

| BUILDING INFORMATION |                            |                                            |
|----------------------|----------------------------|--------------------------------------------|
|                      | Building Size:             | 182,369 SF                                 |
|                      | Spec Office:               | 3,189 RSF                                  |
| ĪŢŢ                  | Clear Height:              | 36'                                        |
| <u></u>              | Building Depth:            | 310'                                       |
| ∭                    | Column Spacing:            | 52' x50',<br>60' Speed Bays                |
| ===                  | Dock Doors:                | 26                                         |
|                      | Drive-in Doors:            | 185'                                       |
|                      | Truck Courts:              | 2                                          |
| P                    | Auto Parking:              | 211                                        |
| <u></u>              | Trailer Parking:           | 39                                         |
| (0)                  | Future Trailer<br>Storage: | 16                                         |
| (E)                  | Configuration:             | Front Load                                 |
| % TAX                | Tax Exemption:             | Triple Freeport Tax<br>Exemption Available |
| $\bigcirc$           | Security:                  | Building Fully Fenced and Secured          |
| LOC                  | ATION                      | DISTANCE                                   |
| <b>20</b>            | I-20                       | 8.7 Miles                                  |
| <u></u>              | 1-30                       | 7.1 Miles                                  |
| <u></u>              | US-80                      | 1.2 Miles                                  |
| 635                  | 1-635                      | 4.8 Miles                                  |
| <b>%</b>             | Proximity                  | Union Pacific<br>Intermodal Facility       |
|                      | Dallas CBD                 | 15 Miles                                   |
| 2                    | DFW Airport                | 33 Miles                                   |