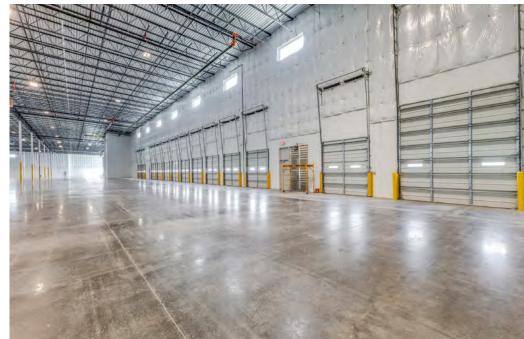

### PROPERTY HIGHLIGHTS

| BUILDING INFORMATION |                            |                                            |
|----------------------|----------------------------|--------------------------------------------|
|                      | Building Size:             | 182,369 SF                                 |
|                      | Spec Office:               | 3,189 RSF                                  |
| ĪŢŢ                  | Clear Height:              | 36'                                        |
| <u></u>              | Building Depth:            | 310'                                       |
| ∭                    | Column Spacing:            | 52' x50',<br>60' Speed Bays                |
| ===                  | Dock Doors:                | 26                                         |
|                      | Drive-in Doors:            | 185'                                       |
|                      | Truck Courts:              | 2                                          |
| P                    | Auto Parking:              | 211                                        |
| <u></u>              | Trailer Parking:           | 39                                         |
| (0)                  | Future Trailer<br>Storage: | 16                                         |
| (E)                  | Configuration:             | Front Load                                 |
| % TAX                | Tax Exemption:             | Triple Freeport Tax<br>Exemption Available |
| $\bigcirc$           | Security:                  | Building Fully Fenced and Secured          |
| LOC                  | ATION                      | DISTANCE                                   |
| <b>20</b>            | I-20                       | 8.7 Miles                                  |
| <u></u>              | 1-30                       | 7.1 Miles                                  |
| <u></u>              | US-80                      | 1.2 Miles                                  |
| 635                  | 1-635                      | 4.8 Miles                                  |
| <b>%</b>             | Proximity                  | Union Pacific<br>Intermodal Facility       |
|                      | Dallas CBD                 | 15 Miles                                   |
| 2                    | DFW Airport                | 33 Miles                                   |