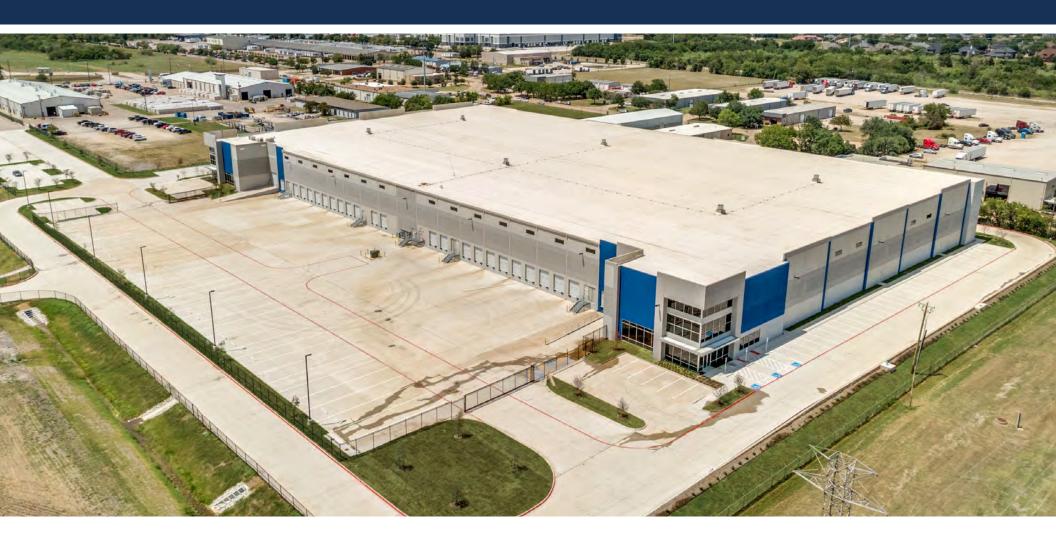

### PROPERTY HIGHLIGHTS

| BUILDING INFORMATION |                            |                                            |
|----------------------|----------------------------|--------------------------------------------|
|                      | Building Size:             | 182,369 SF                                 |
|                      | Spec Office:               | 3,189 RSF                                  |
| ĪŢŢ                  | Clear Height:              | 36'                                        |
| <u></u>              | Building Depth:            | 310'                                       |
| ∭                    | Column Spacing:            | 52' x50',<br>60' Speed Bays                |
| ===                  | Dock Doors:                | 26                                         |
|                      | Drive-in Doors:            | 185'                                       |
|                      | Truck Courts:              | 2                                          |
| P                    | Auto Parking:              | 211                                        |
| <u></u>              | Trailer Parking:           | 39                                         |
| (0)                  | Future Trailer<br>Storage: | 16                                         |
| (E)                  | Configuration:             | Front Load                                 |
| % TAX                | Tax Exemption:             | Triple Freeport Tax<br>Exemption Available |
| $\bigcirc$           | Security:                  | Building Fully Fenced and Secured          |
| LOC                  | ATION                      | DISTANCE                                   |
| <b>20</b>            | I-20                       | 8.7 Miles                                  |
| <u></u>              | 1-30                       | 7.1 Miles                                  |
| <u></u>              | US-80                      | 1.2 Miles                                  |
| 635                  | 1-635                      | 4.8 Miles                                  |
| <b>%</b>             | Proximity                  | Union Pacific<br>Intermodal Facility       |
|                      | Dallas CBD                 | 15 Miles                                   |
| 2                    | DFW Airport                | 33 Miles                                   |