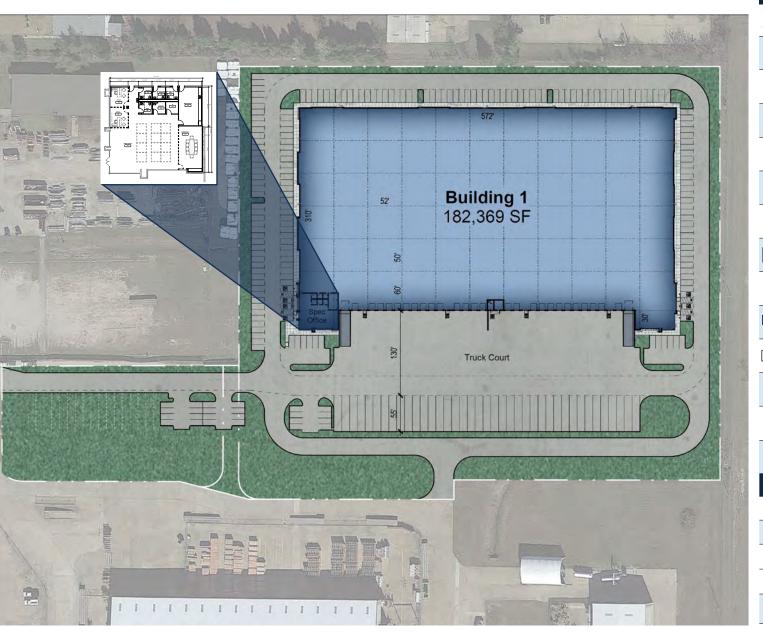

### PROPERTY HIGHLIGHTS

| BUILDING INFORMATION |                            |                                            |
|----------------------|----------------------------|--------------------------------------------|
|                      | Building Size:             | 182,369 SF                                 |
|                      | Spec Office:               | 3,189 RSF                                  |
| ĪŢŢ                  | Clear Height:              | 36'                                        |
| <u></u>              | Building Depth:            | 310'                                       |
| ∭                    | Column Spacing:            | 52' x50',<br>60' Speed Bays                |
| ===                  | Dock Doors:                | 26                                         |
|                      | Drive-in Doors:            | 185'                                       |
|                      | Truck Courts:              | 2                                          |
| P                    | Auto Parking:              | 211                                        |
| <u></u>              | Trailer Parking:           | 39                                         |
| (0)                  | Future Trailer<br>Storage: | 16                                         |
| (E)                  | Configuration:             | Front Load                                 |
| % TAX                | Tax Exemption:             | Triple Freeport Tax<br>Exemption Available |
| $\bigcirc$           | Security:                  | Building Fully Fenced and Secured          |
| LOC                  | ATION                      | DISTANCE                                   |
| <b>20</b>            | I-20                       | 8.7 Miles                                  |
| <u></u>              | 1-30                       | 7.1 Miles                                  |
| <u></u>              | US-80                      | 1.2 Miles                                  |
| 635                  | 1-635                      | 4.8 Miles                                  |
| <b>%</b>             | Proximity                  | Union Pacific<br>Intermodal Facility       |
|                      | Dallas CBD                 | 15 Miles                                   |
| 2                    | DFW Airport                | 33 Miles                                   |