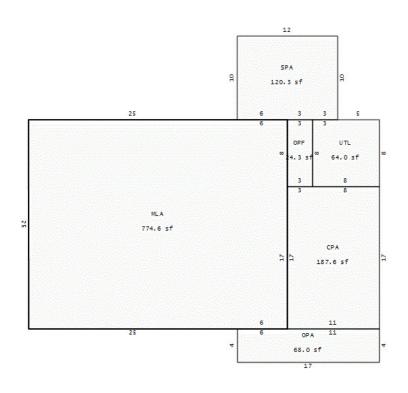

25,550 AADT

2048 Bee Ridge Road

Built in 1977

8,480 SF Gross/7,616 SF Net

2 Stories

9,298SF Lot

Zoned CGD - Commercial General District

3911 Freedom Avenue