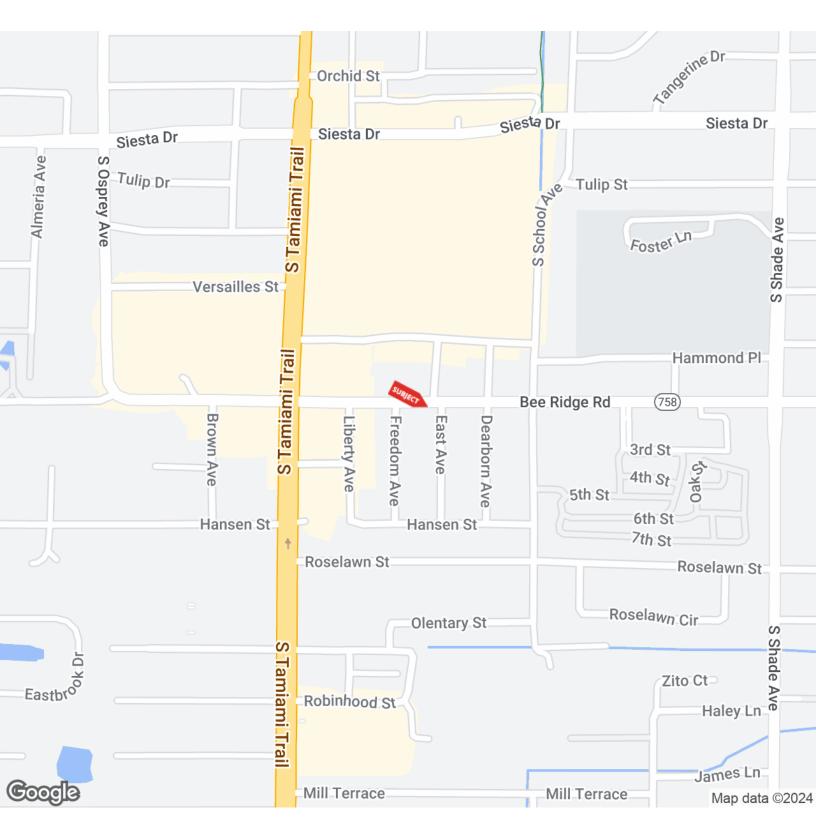

# 2048 BEE RIDGE RD

SARASOTA, FLORIDA 34239

25,550 AADT

2048 Bee Ridge Road

Built in 1977

8,480 SF Gross/7,616 SF Net

2 Stories

9,298SF Lot

Zoned CGD - Commercial General District

3911 Freedom Avenue

Single Family Home

Constructed in 1954/ Renovated in 2004

1,239SF Gross SF/775 Net SF

7,000SF Land Area

Bee Ridge Road is a well-traveled thoroughfare in Sarasota, offering high visibility and easy access to both locals and tourists. Its proximity to Siesta Key, known for its world-renowned beaches, enhances its appeal, potentially drawing a steady stream of visitors year-round. Owners have the flexibility to customize the building and grounds to suit their specific business needs, whether it's for retail, office, restaurant, or another use. This level of control can be crucial for creating an optimal environment for customers and employees alike.