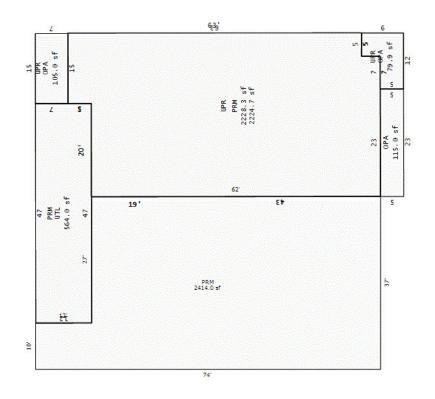

Single Family Home

Constructed in 1954/ Renovated in 2004

1,239SF Gross SF/775 Net SF

7,000SF Land Area

Bee Ridge Road is a well-traveled thoroughfare in Sarasota, offering high visibility and easy access to both locals and tourists. Its proximity to Siesta Key, known for its world-renowned beaches, enhances its appeal, potentially drawing a steady stream of visitors year-round. Owners have the flexibility to customize the building and grounds to suit their specific business needs, whether it's for retail, office, restaurant, or another use. This level of control can be crucial for creating an optimal environment for customers and employees alike.