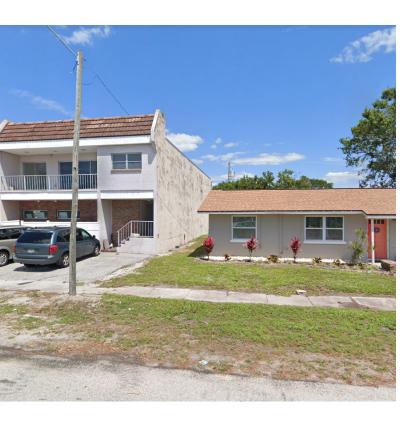

#### PROPERTY OVERVIEW

2 Story Corner Building with Extra Lot and Single Family Home

Tall ceilings and a great open floor plan with workspace in the rear. Accompanied by a second story 2/3 bed Apartment. Behind features a single family home.

Single Family Home

Constructed in 1954/ Renovated in 2004

1,239SF Gross SF/775 Net SF

7,000SF Land Area

Bee Ridge Road is a well-traveled thoroughfare in Sarasota, offering high visibility and easy access to both locals and tourists. Its proximity to Siesta Key, known for its world-renowned beaches, enhances its appeal, potentially drawing a steady stream of visitors year-round. Owners have the flexibility to customize the building and grounds to suit their specific business needs, whether it's for retail, office, restaurant, or another use. This level of control can be crucial for creating an optimal environment for customers and employees alike.