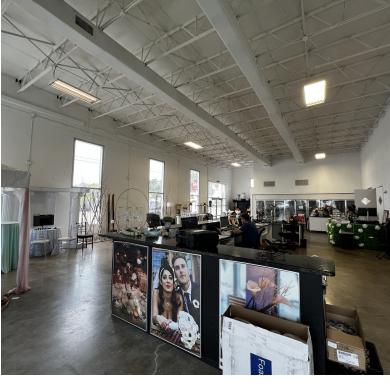

#### PROPERTY OVERVIEW

2 Story Corner Building with Extra Lot and Single Family Home

Tall ceilings and a great open floor plan with workspace in the rear. Accompanied by a second story 2/3 bed Apartment. Behind features a single family home.