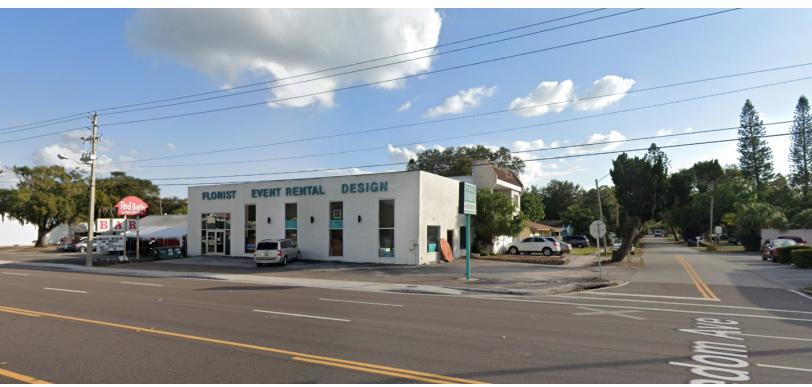

# 2048 BEE RIDGE RD

SARASOTA, FLORIDA 34239

#### PROPERTY OVERVIEW

2 Story Corner Building with Extra Lot and Single Family Home

Tall ceilings and a great open floor plan with workspace in the rear. Accompanied by a second story 2/3 bed Apartment. Behind features a single family home.

25,550 AADT

2048 Bee Ridge Road

Built in 1977

8,480 SF Gross/7,616 SF Net

2 Stories

9,298SF Lot

Zoned CGD - Commercial General District

3911 Freedom Avenue

Single Family Home

Constructed in 1954/ Renovated in 2004

1,239SF Gross SF/775 Net SF

7,000SF Land Area

Bee Ridge Road is a well-traveled thoroughfare in Sarasota, offering high visibility and easy access to both locals and tourists. Its proximity to Siesta Key, known for its world-renowned beaches, enhances its appeal, potentially drawing a steady stream of visitors year-round. Owners have the flexibility to customize the building and grounds to suit their specific business needs, whether it's for retail, office, restaurant, or another use. This level of control can be crucial for creating an optimal environment for customers and employees alike.