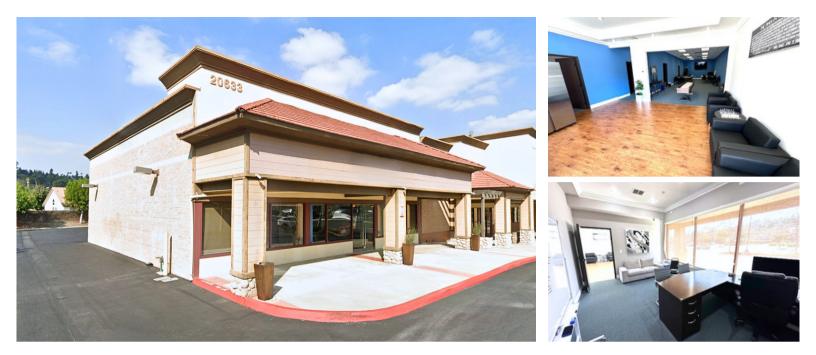

## SPACIOUS RETAIL SPACE FOR SUBLEASE IN WALNUT

## 20633 Amar Road Walnut, CA 91789

| AVAILABLE   | Approx. 2,278 RSF |
|-------------|-------------------|
| RENTAL RATE | TBD               |
| TERM        | One year          |

- Retail Space in Shopping Center
- Lobby/Reception Area with Polished Wood Flooring
- Four (4) Private Offices
- One Large Conference Area
- Spacious Open Area for Lounge, Gaming Room, or other Creative Ideas
- Abundant Parking in Front for Customers
- Additional Parking in Rear of Building

**RON KASPI** 310.202.9008 x 127 ron@wilshireag.com DRE# 01986929

The information furnished regarding rent roll, income, expenses, layouts, measurements and similar data has been submitted to us by others and thus we cannot make any representation as to its accuracy. The information furnished regarding property for sale, rental or financing is submitted subject to errors, omissions, change of price or other conditions, prior sale lease, or withdrawal without notice.