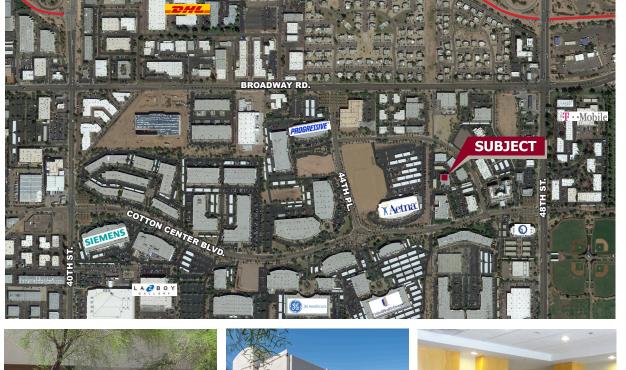

## 4657 EAST COTTON GIN LOOP - PHOENIX, ARIZONA

## FEATURES

- 15,132 SF Available for Lease
- Two Story 20,572 SF Building
- Parking 4.13:1000
- 15x30 Datacenter with Dual AC Units
- Cabling Infrastructure to the Roof
- Dedicated Fire Suppression
- External Generator Power Access
- Private Isolated Entrance
- Premier Central Phoenix location within Cotton Center
- Numerous Hotels and Restaurants Nearby
- Easy Access to Sky Harbor International Airport
- Direct access to I-10 and SR-143