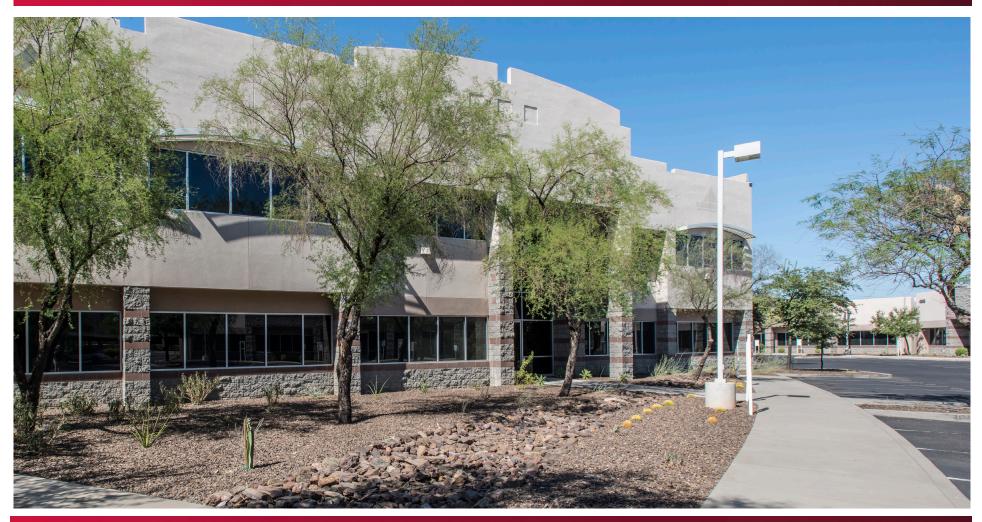

## 4657 EAST COTTON GIN LOOP - PHOENIX, ARIZONA

## FEATURES

- 15,132 SF Available for Lease
- Two Story 20,572 SF Building
- Parking 4.13:1000
- 15x30 Datacenter with Dual AC Units
- Cabling Infrastructure to the Roof
- Dedicated Fire Suppression
- External Generator Power Access
- Private Isolated Entrance
- Premier Central Phoenix location within Cotton Center
- Numerous Hotels and Restaurants Nearby
- Easy Access to Sky Harbor International Airport
- Direct access to I-10 and SR-143