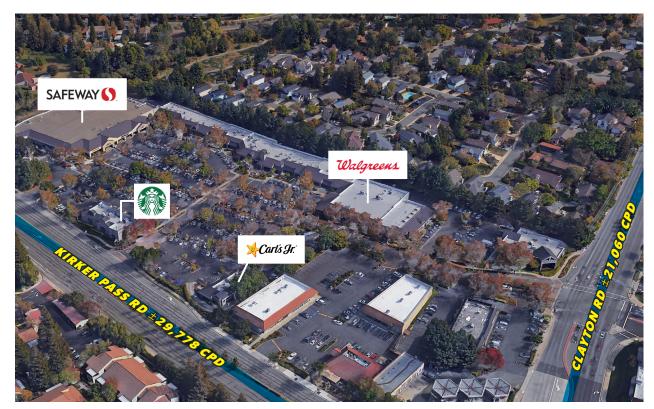

### KIRKER PASS & CLAYTON RD CLAYTON, CA

#### **PROPERTY HIGHLIGHTS**

- 125,000 SF Dominant Grocery/ Pharmacy Anchored shopping center for the area
- 84,000 residents within a 10 minute drive time with \$124,000 Average Household Income
- High Traffic "Main and Main" intersection on "Going Home" side
- Prime Shop Space Available

#### KIRKER PASS ROAD ±29,778 CPD