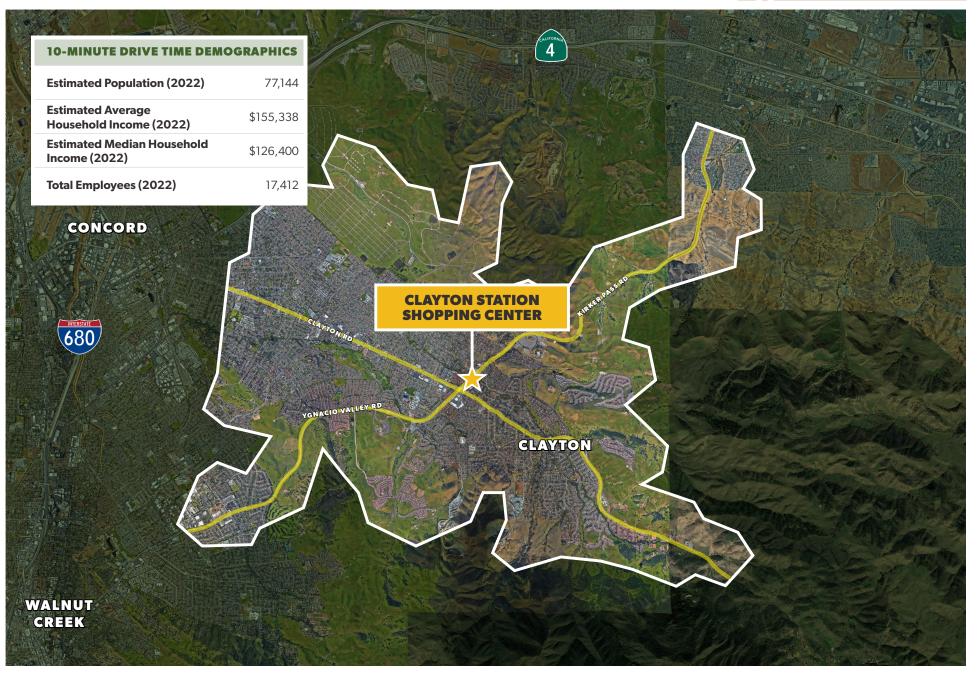

# **10-MINUTE DRIVE TIME**

#2023 Est-backin Commercial Real Estate, Inc. The information contained in this document (a provided verbally) has been obtained from sources believed reliable. While Est-backin Commercial Real Estate, Inc. As no version estate in the source (a structure) to the source (a structure

#### **PROPERTY HIGHLIGHTS**

- 125,000 SF Dominant Grocery/ Pharmacy Anchored shopping center for the area
- 84,000 residents within a 10 minute drive time with \$124,000 Average Household Income
- High Traffic "Main and Main" intersection on "Going Home" side
- Prime Shop Space Available