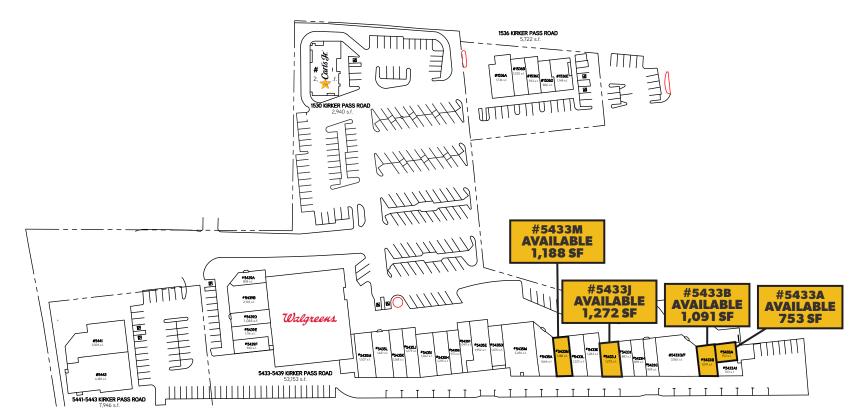

## SITE PLAN

#### KIRKER PASS ROAD ±29,778 CPD

#### = SF CAN BE COMBINED

| SUITE # | TENANT                  | SIZE         | SUITE #   | TENANT                | SIZE (SF) | SUITE #       | TENANT                | SIZE (SF)                             | SUITE # | TENANT                 | SIZE (SF)                             |
|---------|-------------------------|--------------|-----------|-----------------------|-----------|---------------|-----------------------|---------------------------------------|---------|------------------------|---------------------------------------|
|         |                         | (SF)         | 5433D/E/F | Austin Brown, DDS     | 3,065     | 5435D         | Artemis Education     | 1,070                                 | 5437    | Walgreen's             | 13,992                                |
| 1530    | Carl's Jr.              | 2,884        | 5433G     | Lela's Salon          | 929       | 5435E         | Sweet Bakerv          | 1,950                                 | 5439A   | Clayton Hair Affair    | 808                                   |
| 1536A   | Starbucks               | 1,736        | 5433H     | Papa Murphy's Pizza   | 899       | 5435F         | Curry Bowl            | 1,040                                 | 5430B/C | Clayton Valley Medical | 2,103                                 |
| 1536B   | Munchy's Lounge         | 1,025        | 3433N     | rapa murphy srizza    | 035       | <b>J43</b> 5F | Curry Bown            |                                       | J435B/C | Clayton valley Method  | 2,103                                 |
|         | , ,                     | -            | 5433I     | Nails 2001            | 883       | 5435G         | Great Clips           | 973                                   | 5439D   | Stretch Zone           | 1,044                                 |
| 1536C   | Subway                  | 933          | 54331     | VACANT                | 1,272     | 5435H         | GNC                   | 1,215                                 | 5439E   | Roadside 22 (Wine Bar) | 1,116                                 |
| 1536D   | Verizon Wireless        | 806 <b>-</b> |           |                       |           |               |                       | · · · · · · · · · · · · · · · · · · · |         |                        | · · · · · · · · · · · · · · · · · · · |
| 15265   | \/\ <b>A</b> /;         | 1140         | 5433K     | Postal Annex          | 1,283     | 54351         | Comm Concern for Cats | 1,462                                 | 5439F   | Roadside 22 (Wine Bar) | 940                                   |
| 1536E   | Verizon Wireless        | 1,148 🚽      | 5433L     | Little Caesar's Pizza | 1,220     | 5435          | lewelers              | 1,279                                 | 5441    | Travis Credit Union    | 3,509                                 |
| 5431    | Safeway (Parcel Owner)  |              |           |                       |           |               |                       |                                       |         |                        |                                       |
| 5433/A1 | Sonoma Traveling Brands | 703          | 5433M     | VACANT                | 1,188     | 5435K         | H&R Block             | 1,268                                 | 5443    | Sherwin-Williams       | 4,383                                 |
| 3433/AI | Sonoma Traveling Brands | 703          | 5435A     | Yummy Hawaiian BBQ    | 1,666     | E 40EI        | KBH Marital Arts      | 1 (2)                                 |         |                        |                                       |
| 5433/A  | VACANT                  | 753          |           |                       | ,         | 5435L         | (Taekwondo)           | 1,621                                 |         |                        |                                       |
| 5433B   | VACANT                  | 1,091        |           | Country Waffles       |           | 5435M         | Dry Clean USA         | 1,537                                 |         |                        |                                       |