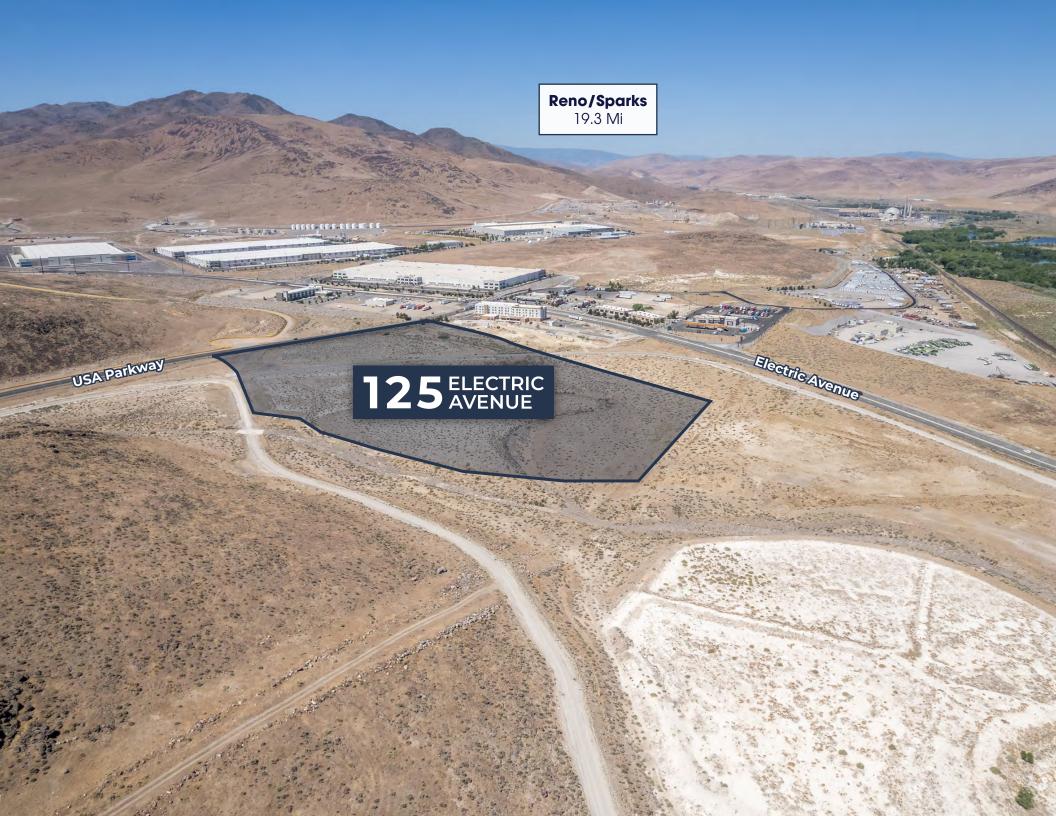

#### Executive Summary

TPA is pleased to announce the development of 125 Electric Avenue, a Class A Single Loaded Industrial Facility at the entrance to Tahoe Reno Industrial Center. The asset is strategically located at the front of TRI Center on USA Parkway less than a mile off Interstate 80 on the intersection of USA Parkway and Electric Avenue. This Class A concrete tilt construction boasts many amenities including superior access, strong parking, and energy efficiency.

#### W Plumb Ln

Ś

Reno

SVirginia-St

S-McCarran Blvd

mon Dr

Notable Locations

| Sparks                           | 19.3 miles |
|----------------------------------|------------|
| Reno                             | 22.9 miles |
| Reno-Tahoe International Airport | 24.3 miles |
| California Border                | 51.7 miles |
| Carson City                      | 51.0 miles |
| Lake Tahoe                       | 57.2 miles |

## Site Location

.

Externa International

JED Patrice

Electric Avenus

80

1

Electric Avenue