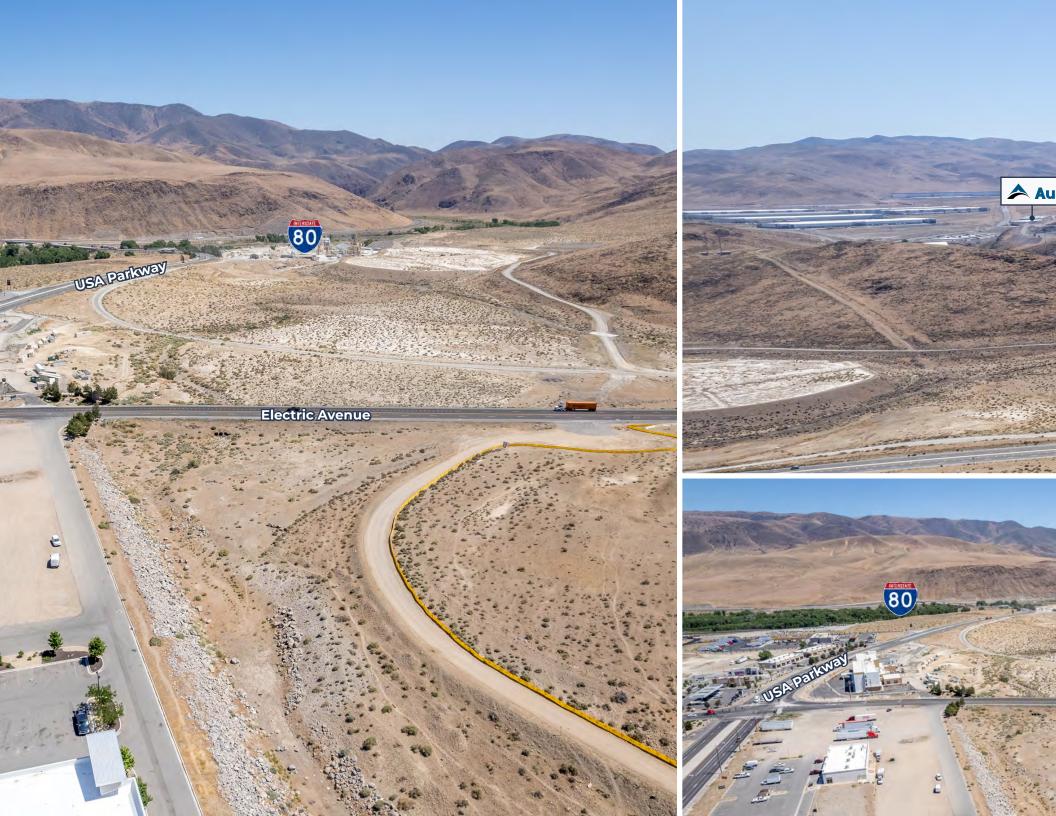

### Location Map

N McCarran Blvd

Sparks

Veterans Akwy

2/1

- Strategically Located at the entrance to Tahoe Reno Industrial Park
- The first Industrial asset off USA Parkway
- Interstate 80 less than 1 mile away

## Site Location

.

Externa International

JED Patrice

Electric Avenus

80

1

Electric Avenue