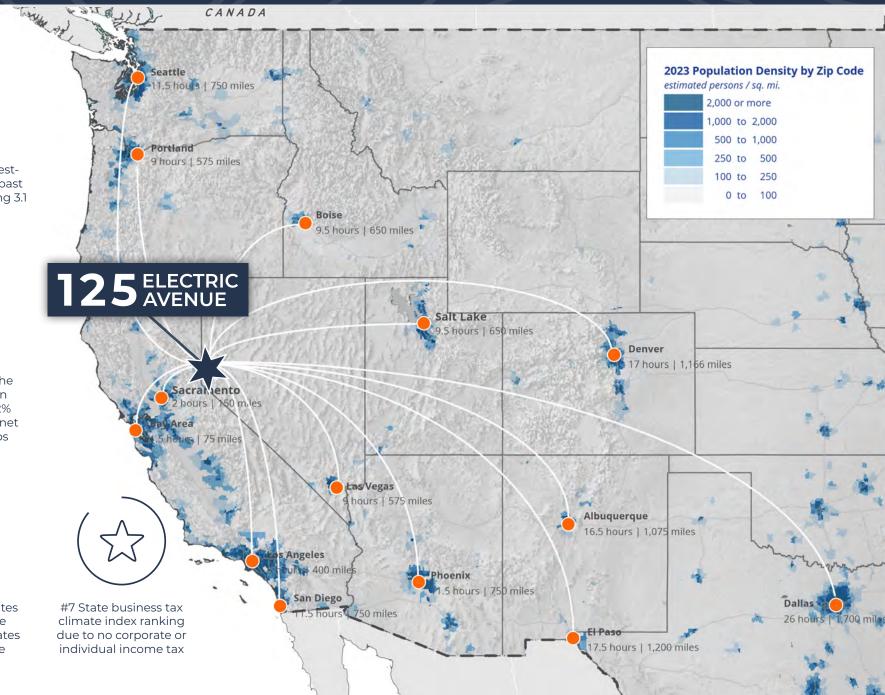

### Populations Density & Drive Times

Nevada is the fifth fastestgrowing state over the past decade and now boasting 3.1 million residents

In 2023, Nevada had the highest Job growth in the country with a 3.2% increase and a total of net addition of 57,700 jobs

1 Day Shipping to 7 States and 60 Million People 2 Day Shipping to 11 States and 75 Million People