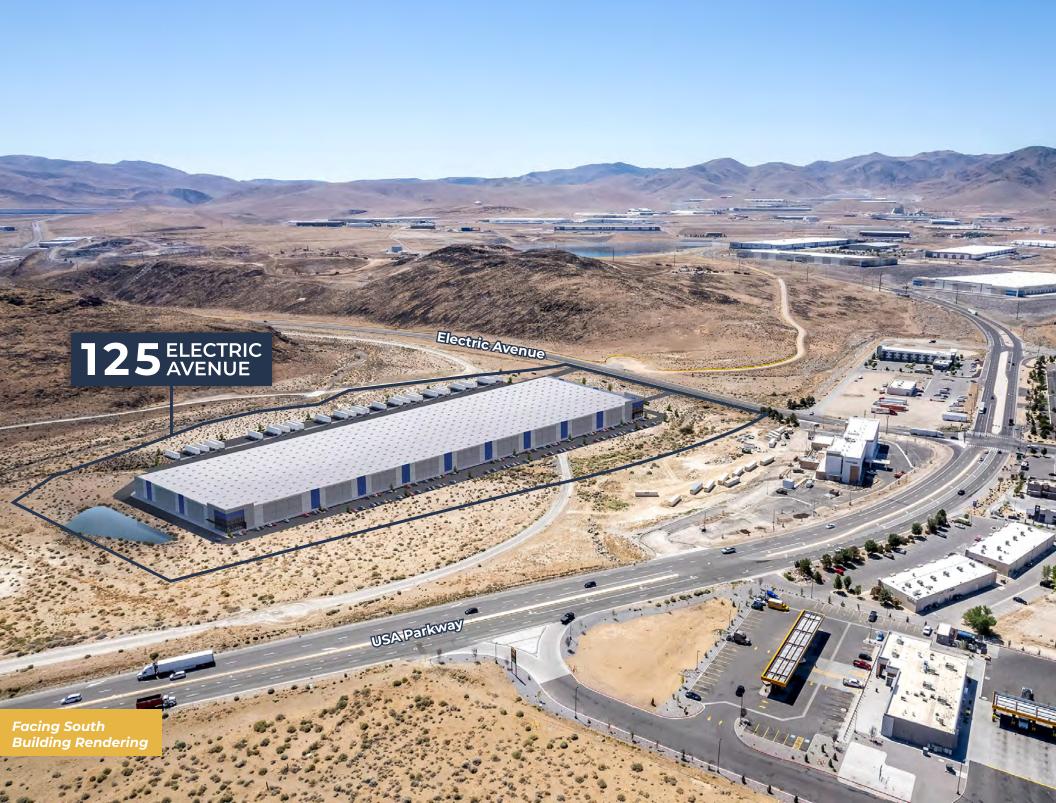

#### Executive Summary

TPA is pleased to announce the development of 125 Electric Avenue, a Class A Single Loaded Industrial Facility at the entrance to Tahoe Reno Industrial Center. The asset is strategically located at the front of TRI Center on USA Parkway less than a mile off Interstate 80 on the intersection of USA Parkway and Electric Avenue. This Class A concrete tilt construction boasts many amenities including superior access, strong parking, and energy efficiency.

Facing North Building Rendering 80

Tempreer VSn.

12-