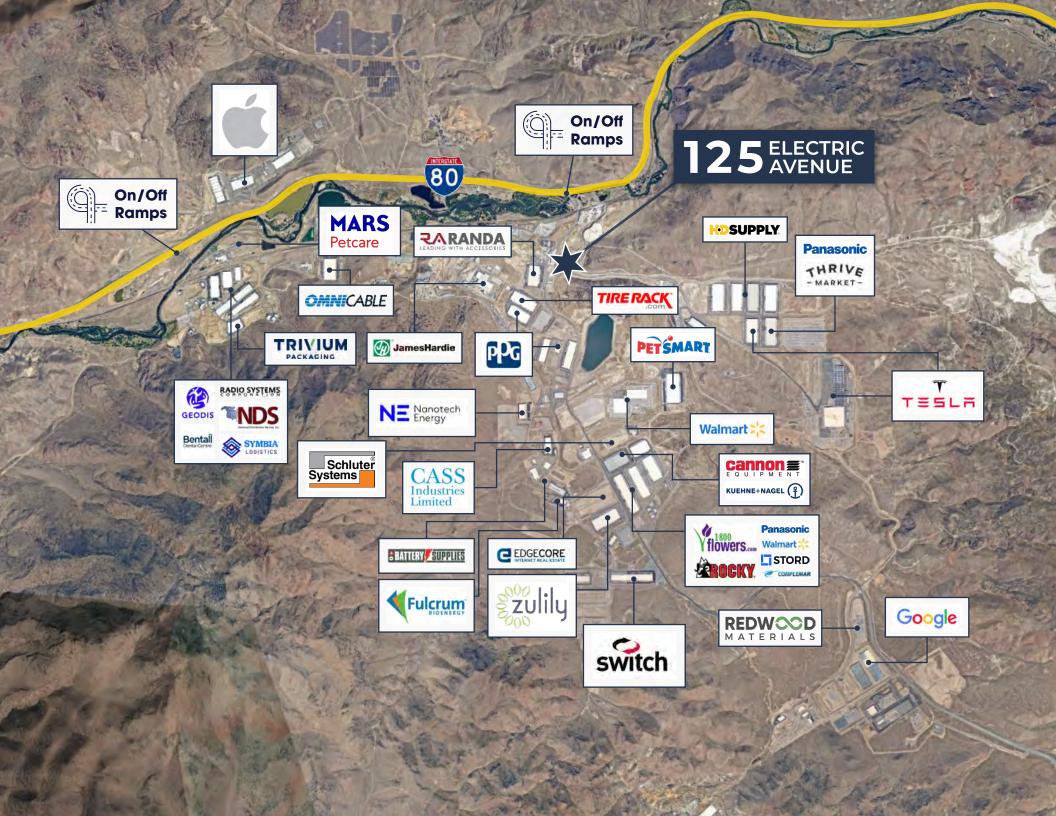

### Location Map

N McCarran Blvd

Sparks

Veterans Akwy

2/1

- Strategically Located at the entrance to Tahoe Reno Industrial Park
- The first Industrial asset off USA Parkway
- Interstate 80 less than 1 mile away

#### Nevada and Tahoe Reno Industrial Center Operating Advantage

- Strategic location Ranking 7th in the Tax Climate Index Comparison
- One day drive time to 7 Western states and over 60,000,000 people
- · Advantageous business climate, taxes, and regulations
- Multiple diverse labor pools, strong work force and 24/7 operations
- · State incentives available for qualifying companies
- Right to Work State
- Favorable Workers Compensation Climate
- Strong presence of large distributors and manufacturers
- Desirable Opportunity Zone location
- · All industrial uses pre-appvroved within the Tahoe Reno Industrial Center