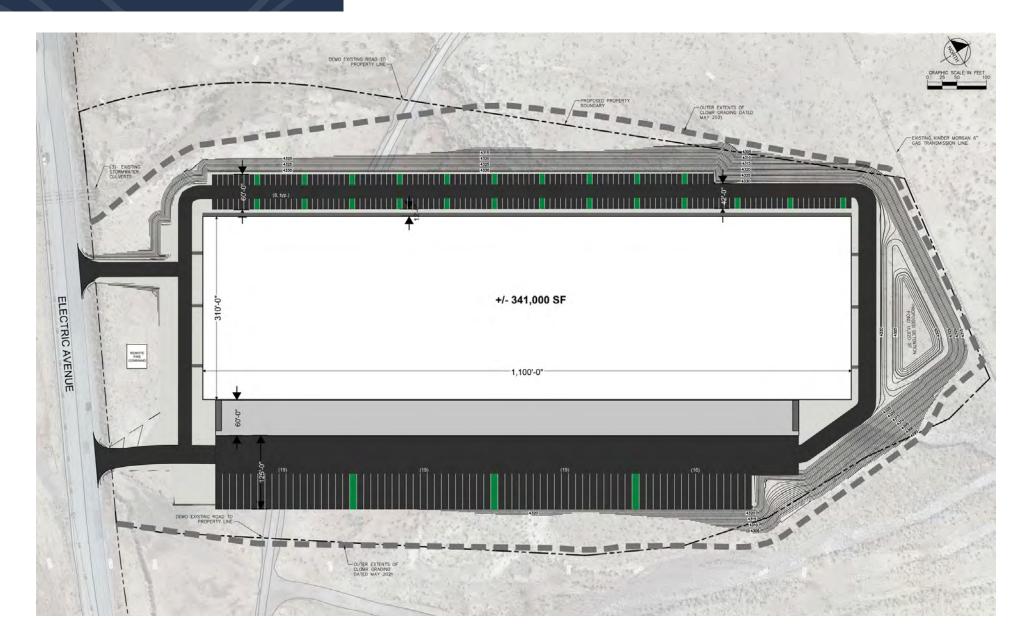

**Building Area** ±341,000 SF 1,100'x310'

Office Space SF TBD

Clear Height 36'

**Column Spacing** 50'x54'

**Interior Flooring** 7" 4,000 PSI 10 Mil Vapor Barrier

**Lighting** Per Tenant Requirement

| $\frown$ | $\mathbf{i}$ |
|----------|--------------|
|          |              |

Loading ±58 Dock Positions ±35 Installed / ±23 KOs for Future 2 Drive-in Doors

**Power** NV Energy 4,000A Service

**Truck Courts** 125' With 60' Trailer Parking Stalls

**On-Site Parking** Trailer: ±73 Auto: ±193

Skylights 1.5%

Sprinklers ESFR