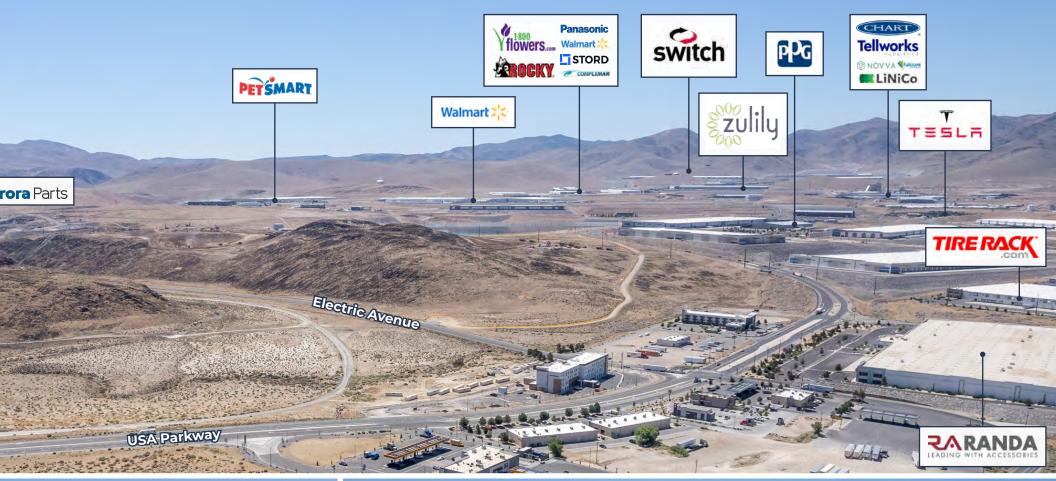

#### Executive Summary

TPA is pleased to announce the development of 125 Electric Avenue, a Class A Single Loaded Industrial Facility at the entrance to Tahoe Reno Industrial Center. The asset is strategically located at the front of TRI Center on USA Parkway less than a mile off Interstate 80 on the intersection of USA Parkway and Electric Avenue. This Class A concrete tilt construction boasts many amenities including superior access, strong parking, and energy efficiency.

#### Nevada and Tahoe Reno Industrial Center Operating Advantage

- Strategic location Ranking 7th in the Tax Climate Index Comparison
- One day drive time to 7 Western states and over 60,000,000 people
- · Advantageous business climate, taxes, and regulations
- Multiple diverse labor pools, strong work force and 24/7 operations
- · State incentives available for qualifying companies
- Right to Work State
- Favorable Workers Compensation Climate
- Strong presence of large distributors and manufacturers
- Desirable Opportunity Zone location
- · All industrial uses pre-appvroved within the Tahoe Reno Industrial Center