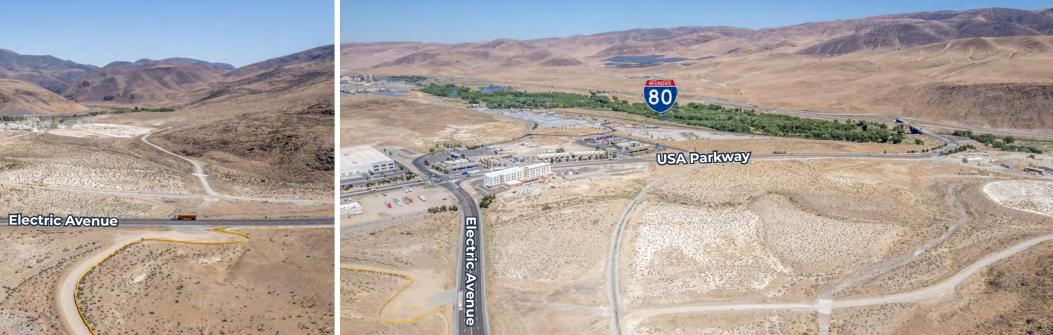

### Location Map

N McCarran Blvd

Sparks

Veterans Akwy

2/1

- Strategically Located at the entrance to Tahoe Reno Industrial Park
- The first Industrial asset off USA Parkway
- Interstate 80 less than 1 mile away

## Site Location

.

Externa International

JED Patrice

Electric Avenus

80

1

Electric Avenue