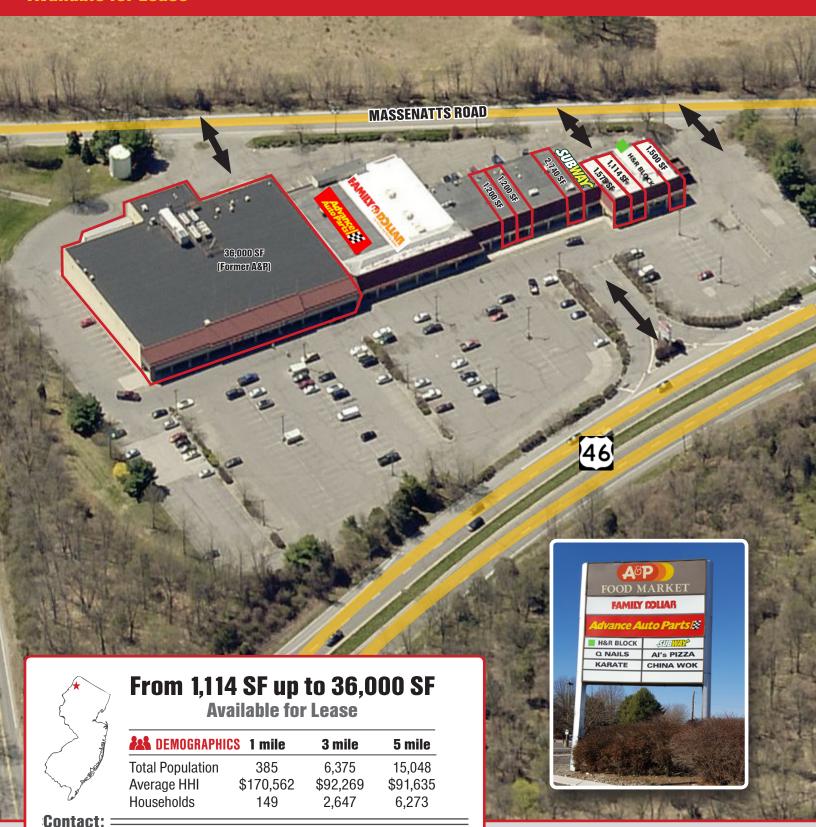

## **Available for Lease**

**Building Size** 

Approx. 105,000 SF

**Available** 

1,114 SF up to 36,000 SF

Rate

\$11.50/PSF

NNN

\$ 3.04/PSF

**Traffic Count** 

5,677 vehicles pass the site daily

**Parking** 

380 spaces

**Co-Tenants** 

Adavance Auto, Family Dollar, HR Block, Subway Restaurant

#### **Notes**

- Pylon signage available
- Traffic controlled intersection