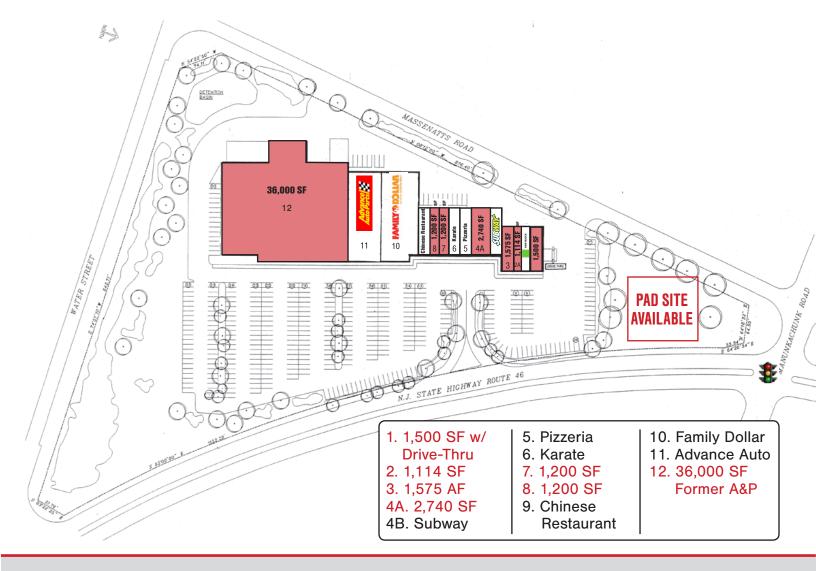

## **Available for Lease**

**Building Size** 

Approx. 105,000 SF

**Available** 

1,114 SF up to 36,000 SF

Rate

\$11.50/PSF

NNN

\$ 3.04/PSF

**Traffic Count** 

5,677 vehicles pass the site daily

**Parking** 

380 spaces

**Co-Tenants** 

Adavance Auto, Family Dollar, HR Block, Subway Restaurant