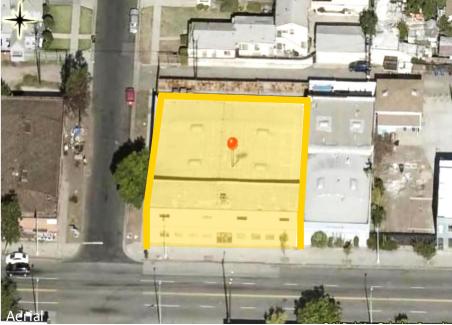

| FINANCIAL SUMMARY    |                    |
|----------------------|--------------------|
| Available:           | Q2 2025            |
| Building Size:       | 10,000 SF          |
| Mezzanine:           | 2,000 SF           |
| Total Building Size: | 12,000 SF          |
| Lot Size             | 12,568 SF          |
| Parking:             | 12 Spaces          |
| Year Built           | 1951               |
| APN                  | 5050-025-062       |
| Zoning               | M1-1, City of L.A. |
| Walk Score           | Very Walkable (81) |
| Transit Score        | Good Transit (53)  |