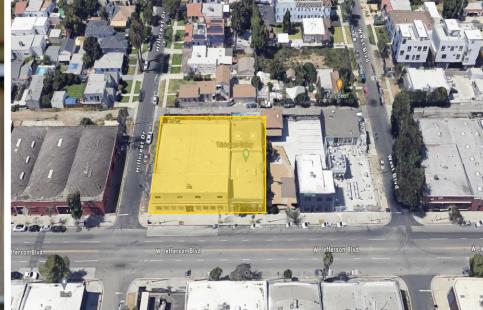

| FINANCIAL SUMMARY    |                    |
|----------------------|--------------------|
| Available:           | Q2 2025            |
| Building Size:       | 10,000 SF          |
| Mezzanine:           | 2,000 SF           |
| Total Building Size: | 12,000 SF          |
| Lot Size             | 12,568 SF          |
| Parking:             | 12 Spaces          |
| Year Built           | 1951               |
| APN                  | 5050-025-062       |
| Zoning               | M1-1, City of L.A. |
| Walk Score           | Very Walkable (81) |
| Transit Score        | Good Transit (53)  |