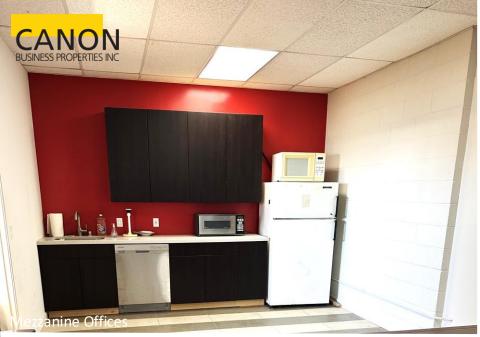

## **HIGHLIGHTS**

- First time on the market in 34 years with Owner prepared to invest a generous tenant improvement allowance and rent abatement for qualified tenant
- Approximate 10,000 SF footprint
- An approximate 2,000 SF finished office mezzanine with air conditioning, conference room and kitchen
- This industrial warehouse presents an excellent opportunity to establish a business in a revitalized burgeoning neighborhood
- Located across the street from Maydan Market, featuring the Michelin-starred restaurant Maydan, Compass Rose restaurant and bar, as well as five other up and coming local LA food concepts
- Adjacent to Jefferson Park, Exposition Park and the lively Leimert Park District
- Minutes from the Expo Line, Commuter Rail, LAX
  Airport, Union Station and the historic Culver City
  Arts District, home to Sony Pictures Entertainment
- Owner may sell redevelopment opportunity with City incentives for mixed use development