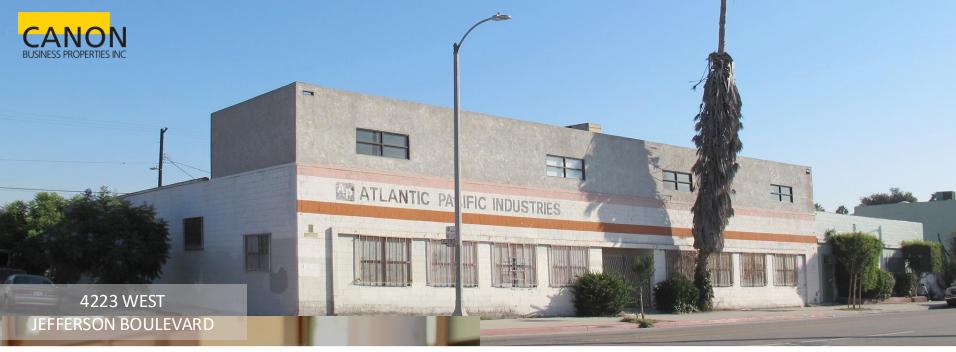

## **HIGHLIGHTS**

- First time on the market in 34 years with Owner prepared to invest a generous tenant improvement allowance and rent abatement for qualified tenant
- Approximate 10,000 SF footprint
- An approximate 2,000 SF finished office mezzanine with air conditioning, conference room and kitchen
- This industrial warehouse presents an excellent opportunity to establish a business in a revitalized burgeoning neighborhood
- Located across the street from Maydan Market, featuring the Michelin-starred restaurant Maydan, Compass Rose restaurant and bar, as well as five other up and coming local LA food concepts
- Adjacent to Jefferson Park, Exposition Park and the lively Leimert Park District
- Minutes from the Expo Line, Commuter Rail, LAX
  Airport, Union Station and the historic Culver City
  Arts District, home to Sony Pictures Entertainment
- Owner may sell redevelopment opportunity with City incentives for mixed use development

| FINANCIAL SUMMARY    |                    |
|----------------------|--------------------|
| Available:           | Q2 2025            |
| Building Size:       | 10,000 SF          |
| Mezzanine:           | 2,000 SF           |
| Total Building Size: | 12,000 SF          |
| Lot Size             | 12,568 SF          |
| Parking:             | 12 Spaces          |
| Year Built           | 1951               |
| APN                  | 5050-025-062       |
| Zoning               | M1-1, City of L.A. |
| Walk Score           | Very Walkable (81) |
| Transit Score        | Good Transit (53)  |