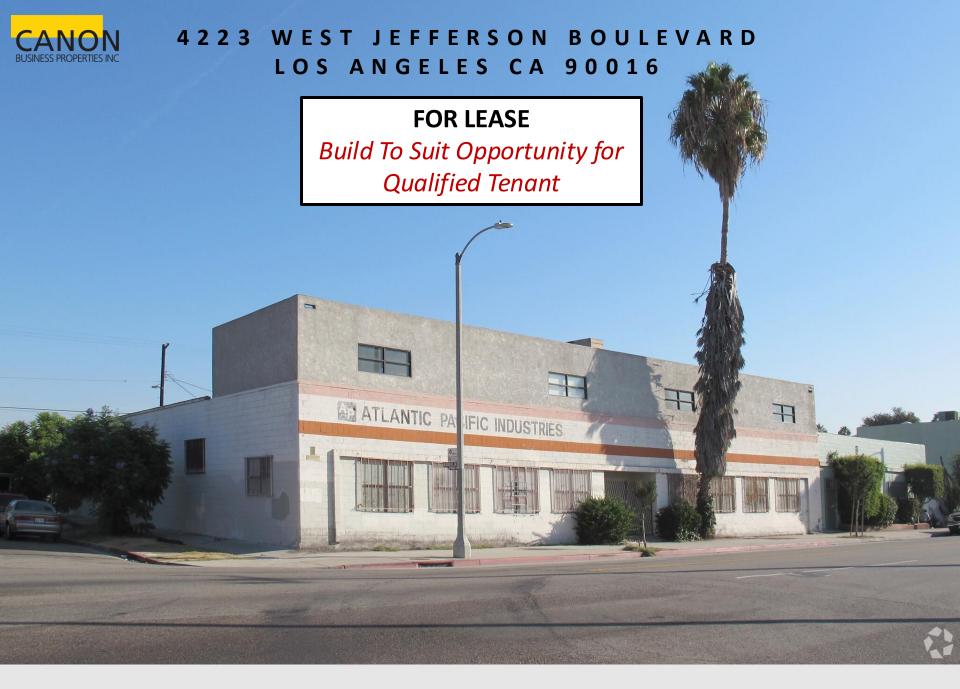

## **HIGHLIGHTS**

- First time on the market in 34 years with Owner prepared to invest a generous tenant improvement allowance and rent abatement for qualified tenant
- Approximate 10,000 SF footprint
- An approximate 2,000 SF finished office mezzanine with air conditioning, conference room and kitchen
- This industrial warehouse presents an excellent opportunity to establish a business in a revitalized burgeoning neighborhood
- Located across the street from Maydan Market, featuring the Michelin-starred restaurant Maydan, Compass Rose restaurant and bar, as well as five other up and coming local LA food concepts
- Adjacent to Jefferson Park, Exposition Park and the lively Leimert Park District
- Minutes from the Expo Line, Commuter Rail, LAX
  Airport, Union Station and the historic Culver City
  Arts District, home to Sony Pictures Entertainment
- Owner may sell redevelopment opportunity with City incentives for mixed use development

| FINANCIAL SUMMARY    |                    |
|----------------------|--------------------|
| Available:           | Q2 2025            |
| Building Size:       | 10,000 SF          |
| Mezzanine:           | 2,000 SF           |
| Total Building Size: | 12,000 SF          |
| Lot Size             | 12,568 SF          |
| Parking:             | 12 Spaces          |
| Year Built           | 1951               |
| APN                  | 5050-025-062       |
| Zoning               | M1-1, City of L.A. |
| Walk Score           | Very Walkable (81) |
| Transit Score        | Good Transit (53)  |