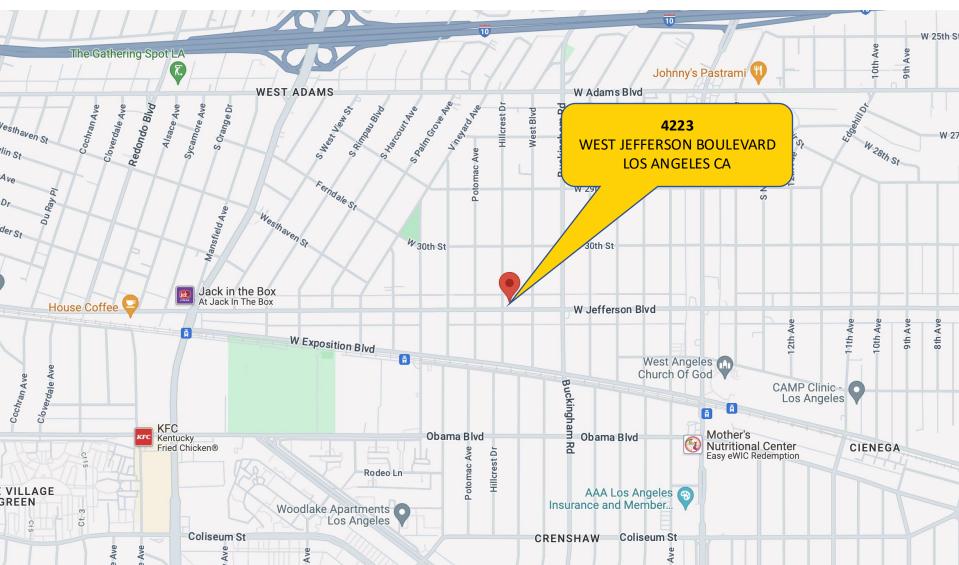

| FINANCIAL SUMMARY    |                    |
|----------------------|--------------------|
| Available:           | Q2 2025            |
| Building Size:       | 10,000 SF          |
| Mezzanine:           | 2,000 SF           |
| Total Building Size: | 12,000 SF          |
| Lot Size             | 12,568 SF          |
| Parking:             | 12 Spaces          |
| Year Built           | 1951               |
| APN                  | 5050-025-062       |
| Zoning               | M1-1, City of L.A. |
| Walk Score           | Very Walkable (81) |
| Transit Score        | Good Transit (53)  |