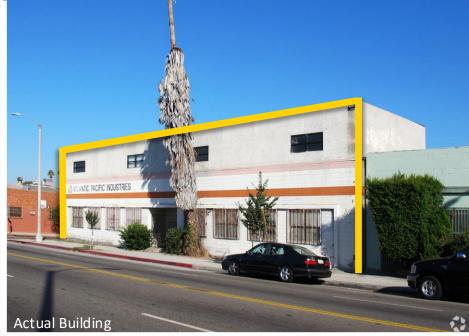

## **HIGHLIGHTS**

- First time on the market in 34 years with Owner prepared to invest a generous tenant improvement allowance and rent abatement for qualified tenant
- Approximate 10,000 SF footprint
- An approximate 2,000 SF finished office mezzanine with air conditioning, conference room and kitchen
- This industrial warehouse presents an excellent opportunity to establish a business in a revitalized burgeoning neighborhood
- Located across the street from Maydan Market, featuring the Michelin-starred restaurant Maydan, Compass Rose restaurant and bar, as well as five other up and coming local LA food concepts
- Adjacent to Jefferson Park, Exposition Park and the lively Leimert Park District
- Minutes from the Expo Line, Commuter Rail, LAX
  Airport, Union Station and the historic Culver City
  Arts District, home to Sony Pictures Entertainment
- Owner may sell redevelopment opportunity with City incentives for mixed use development

| FINANCIAL SUMMARY    |                    |
|----------------------|--------------------|
| Available:           | Q2 2025            |
| Building Size:       | 10,000 SF          |
| Mezzanine:           | 2,000 SF           |
| Total Building Size: | 12,000 SF          |
| Lot Size             | 12,568 SF          |
| Parking:             | 12 Spaces          |
| Year Built           | 1951               |
| APN                  | 5050-025-062       |
| Zoning               | M1-1, City of L.A. |
| Walk Score           | Very Walkable (81) |
| Transit Score        | Good Transit (53)  |