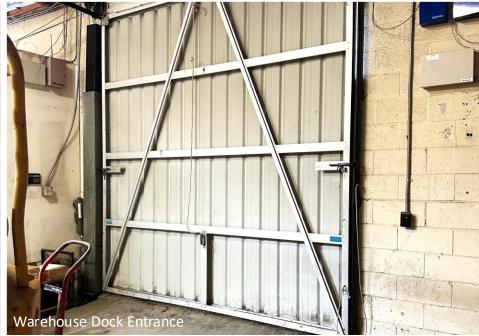

## **HIGHLIGHTS**

- First time on the market in 34 years with Owner prepared to invest a generous tenant improvement allowance and rent abatement for qualified tenant
- Approximate 10,000 SF footprint
- An approximate 2,000 SF finished office mezzanine with air conditioning, conference room and kitchen
- This industrial warehouse presents an excellent opportunity to establish a business in a revitalized burgeoning neighborhood
- Located across the street from Maydan Market, featuring the Michelin-starred restaurant Maydan, Compass Rose restaurant and bar, as well as five other up and coming local LA food concepts
- Adjacent to Jefferson Park, Exposition Park and the lively Leimert Park District
- Minutes from the Expo Line, Commuter Rail, LAX
  Airport, Union Station and the historic Culver City
  Arts District, home to Sony Pictures Entertainment
- Owner may sell redevelopment opportunity with City incentives for mixed use development