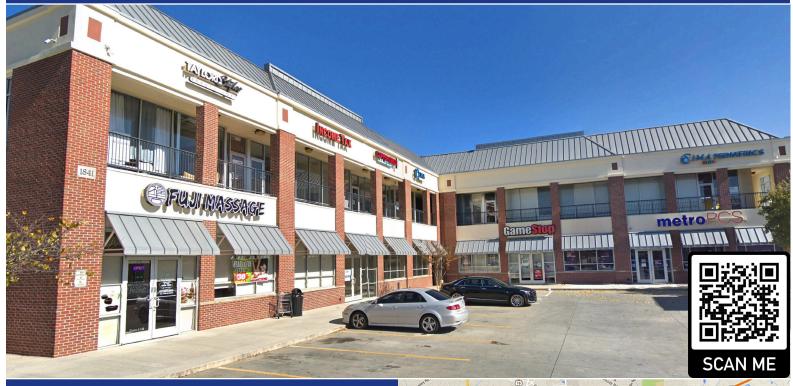

#### Building 1 - First Floor

- A Fugi Massage
- B Georgia Clinic, PC
- C Game Stop
- D AVAILABLE 2,800 SF

#### A - AVAILABLE 1,410 SF

- B Renew Med Spa
- C Hemp Haven
- D & E Atlanta Eye Care

F & G - AVAILABLE 3,259 SF (MEDICAL SPACE)