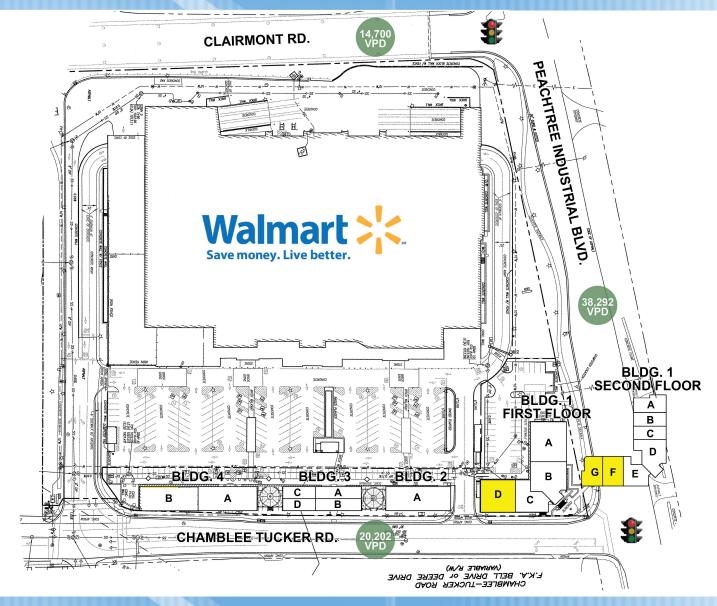

## THE SHOPPING CENTER

• Walmart Supercenter 192,784 SF

• **Retail Shop Space** 38,991 SF

• Trade Area Population 141,044

• Trade Area Mi. Households 61,595

• Trade Area Average HH Income \$180,894

• Traffic Count (Peachtree Blvd.) 38,292 VPD

• Traffic Count (Chamblee Tucker Rd.) 20,202 VPD

Max Dufour, Leasing 843.654.7859 max.dufour@wrsrealty.com

www.wrsrealestate.com

#### Building 1 - First Floor

- A Fugi Massage
- B Georgia Clinic, PC
- C Game Stop
- D AVAILABLE 2,800 SF

#### A - AVAILABLE 1,410 SF

- B Renew Med Spa
- C Hemp Haven
- D & E Atlanta Eye Care

F & G - AVAILABLE 3,259 SF (MEDICAL SPACE)

#### **Building 2**

A- So Amazing Salon Suites

#### **Building 3**

- A Sally Beauty
- B Chamblee Tobacco
- C Nail Salon
- D American Deli

#### **Building 4**

- A Wok Dragon
- B DigiBites Food Hub