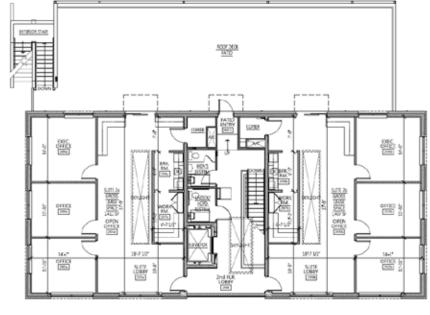

# 301 NORTH PENNSYLVANIA AVE

Renderings demonstrate a proposed concept for the site and are not included in the sale price.

2ND FLOOR

NORTH PENNSYLVANIA AVE

Outlined area demostrates area of available opportunity. All sitework and parking is complete and all utilities are in place. TIAIR & GREAGE PRECICE INC. LOCATION (SEE ARCHITECTURAL) SARABARAR ARCHARAR BRICAR ARCHARAR ARCHARAR BRICAR COMCRETE PAVEMENT (SEE WITE 2) 117.40'(C) DESCRIPTION OF THE 301 N Pennsylvania Ave NEW BUILDING (301 N. PENNSYLVANIA) EX, DUTEDING (271 N. PENNSYLVANIA) PENNSYLVANIA AVENUE (a)/00,001 Pennsylvania Avenue.....