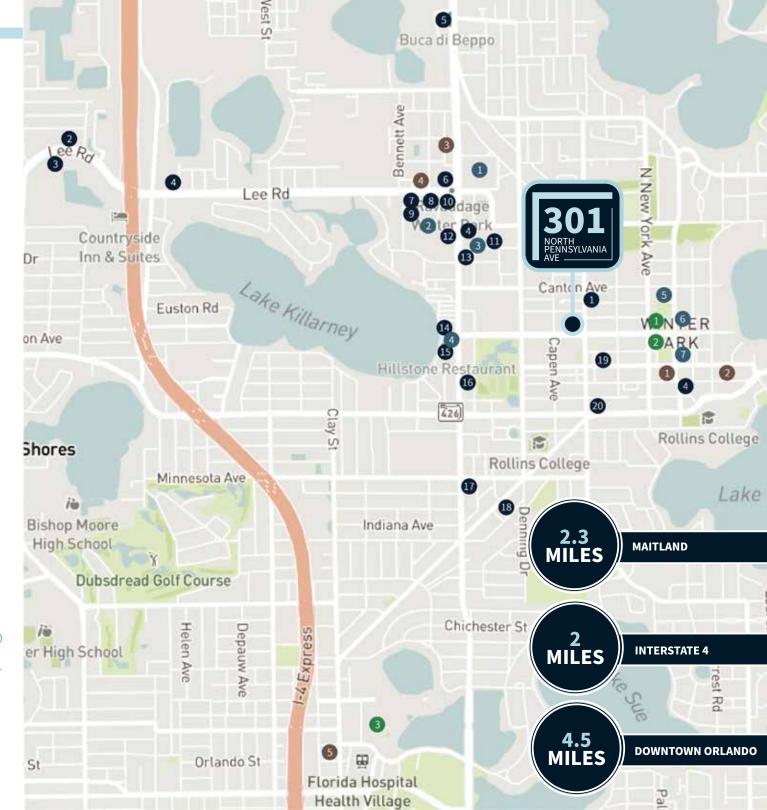

# **LOCATION**

### **RESTAURANTS**

- 1 240 Rose Café
- 2 Christner's Prime Steak & Lobster
- 3 La Campana Mexican & Seafood
- 4 Starbucks (3)
- 5 Buca di Beppo Italian
- 6 Miller's Ale House
- Blaze Pizza
- 8 El Potro Mexican
- Thai Place Restaurant & Bar
- Fleming's Prime Steakhouse
- The Cheescake Factory
- 12 Olive Garden
- P.F. Chang's
- 14 Shake Shack
- 15 Hillstone
- 16 Rocco's Italian Grille & Bar
- 17 Agave Azul
- 18 Reel Fish Coastal Kitchen & Bar
- 19 Pepe's Cantina
- 20 The Ravenous Pig

#### RETAIL

- Winter Park Corners
- 2 Shopping Center of Winter Park
- 3 Winter Park Village
- 4 Lakeside & Lakeside Crossing
- 5 329 N Park
- 6 Shops on Park
- 7 Downtown Winter Park

#### POINTS OF INTEREST

- 1 Winter Park Train Station (Amtrak & SunRail)
- 2 Winter Park Farmer's Market
- 3 Advent Health, Cancer Inst, & Innovation Ctr

#### **HOTELS**

- Park Plaza Hotel
- The Alfond Inn at Rollins
- 3 SpringHill Suites Winter Park
- 4 Hilton Garden Inn Winter Park
- 5 Comfort Suites Downtown