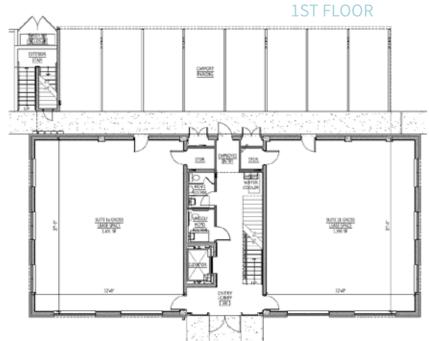

# 301 NORTH PENNSYLVANIA AVE

Renderings demonstrate a proposed concept for the site and are not included in the sale price.

2ND FLOOR

NORTH PENNSYLVANIA AVE

Outlined area demostrates area of available opportunity. All sitework and parking is complete and all utilities are in place. TIAIR & GREAGE PRECICE INC. LOCATION (SEE ARCHITECTURAL) SARABARAR ARCHARAR BRICAR ARCHARAR ARCHARAR BRICAR COMCRETE PAVEMENT (SEE WITE 2) 117.40'(C) DESCRIPTION OF THE 301 N Pennsylvania Ave NEW BUILDING (301 N. PENNSYLVANIA) EX, DUTEDING (271 N. PENNSYLVANIA) PENNSYLVANIA AVENUE (a)/00,001 Pennsylvania Avenue.....