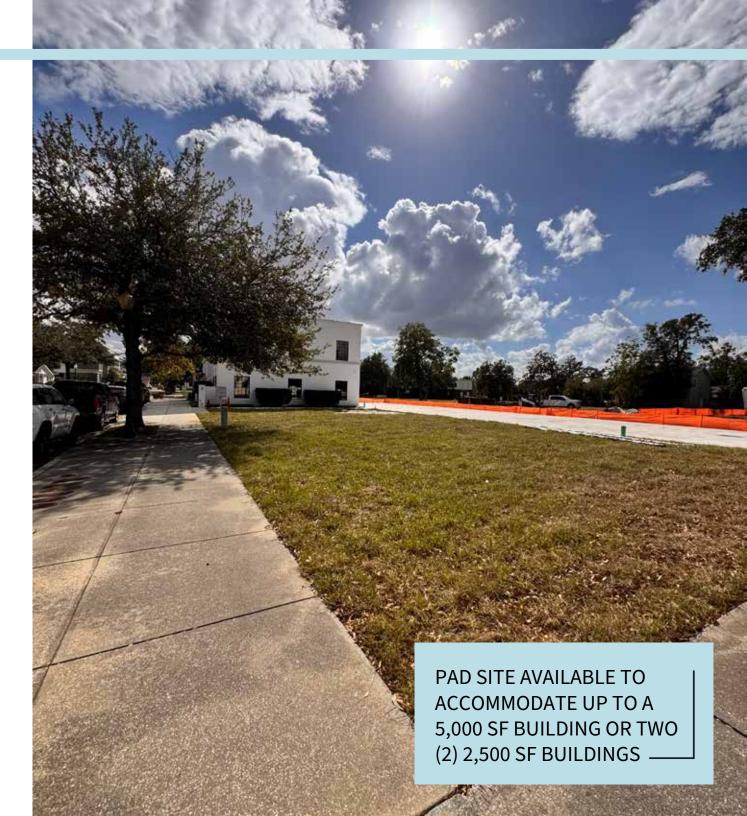

# 301 NORTH PENNSYLVANIA AVE

20,473 SF Lot

Divisible Into Two (2) Pads

**C-3** 

Zoning

**\$850,000** per pad or

**\$1,700,000** total

Location with

# 301 NORTH PENNSYLVANIA AVE

Renderings demonstrate a proposed concept for the site and are not included in the sale price.

2ND FLOOR

NORTH PENNSYLVANIA AVE

Outlined area demostrates area of available opportunity. All sitework and parking is complete and all utilities are in place. TIAIR & GREAGE PRECICE INC. LOCATION (SEE ARCHITECTURAL) SARABARAR ARCHARAR BRICAR ARCHARAR ARCHARAR BRICAR COMCRETE PAVEMENT (SEE WITE 2) 117.40'(C) DESCRIPTION OF THE 301 N Pennsylvania Ave NEW BUILDING (301 N. PENNSYLVANIA) EX, DUTEDING (271 N. PENNSYLVANIA) PENNSYLVANIA AVENUE (a)/00,001 Pennsylvania Avenue.....