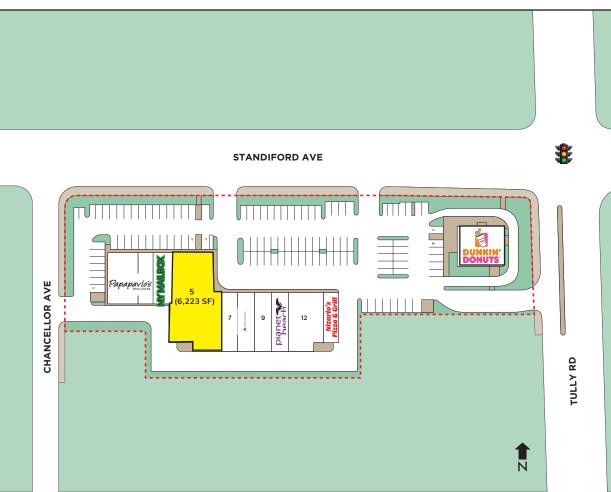

#### CONTACT

**Christopher W. Sill** BRE #01188616 csill@lee-associates.com D 209.983.6837

| SUITE # | TENANT                    | SF     |
|---------|---------------------------|--------|
| 2/3     | PAPAPAVLO'S               | 3,600  |
| 4       | My Mail Box               | 1,190  |
| 5       | AVAILABLE                 | 6,223  |
| 7       | Vanessa's Nail Salon      | 1.470  |
| 8       | ACE Cash Express          | 1,470  |
| 9       | One Tea                   | 1,470  |
| 10      | Planet Beach Tanning      | 1,470  |
| 12      | Angel Relax Center        | 2,850  |
| 13      | Nizario's Pizza and Grill | 1,247  |
| 16      | Dunkin Donuts             | 3,039  |
| TOTAL   |                           | 24,029 |

## NORTH TOWNE I & II HIGH IDENTITY RETAIL & MEDICAL SPACE FOR LEASE

1320 & 1400 STANDIFORD AVENUE, MODESTO, CA

NORTH TOWNE II

| SUITE # | TENANT                       | SF     |
|---------|------------------------------|--------|
| 1       | Jack's Pizza & Wings         | 1,450  |
| 2       | Mangrobang / Dental Care     | 1,542  |
| 3       | AVAILABLE                    | 1,970  |
| 5       | H&R Block                    | 1,400  |
| 6       | TNT Real Estate Services     | 1,190  |
| 7       | iPho Vietnamese Noodle House | 2,100  |
| 8       | iNails Nail Salon            | 990    |
| 9/10    | Select Staffing              | 2,000  |
| 11      | New Experience Spa           | 1,950  |
| 12      | Jimmy John's                 | 1,792  |
| TOTAL   |                              | 16,384 |

#### STANDIFORD AVE 1 CHANCELLOR AVE 2 3 (1,970 SF) 8 9/10 11 Select

\*\*\*\*\*