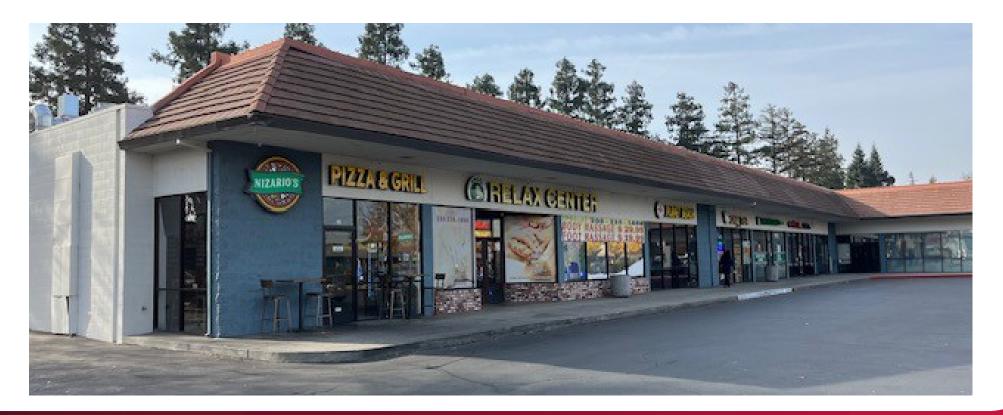

NORTH TOWNE I & II 1320 & 1400 STANDIFORD AVENUE MODESTO, CA

> UNDER NEW OWNERSHIF

> > Shinkson

NORTH TOWNE

NIZARIO'S PIZZA & GRILL

A CHECKS CASHED

 XOUR MAMERERE

 ANGEL MASSAGE

 209-236-1888

 NAIL SPA

 PAPAPAVLO'S BISTRO

1320

 $\mathbf{X}$ 

🄰 in

YOUR NAME HIERE

AVAILABLE SF: 6,223± SF (fully improved medical/retail space) 1,970± SF (retail)

#### **PROPERTY DESCRIPTION:**

- High visibility strip center anchored by Dunkin and Jimmy Johns
- Fully improved medical office space available in retail setting with ample parking.
- Located at signalized intersection in Central Modesto.
- Monument sign positions available.
- Strong regional tenants include: Papapavlos, Nizario's Pizza & Grill, H&R Block.
- Other major retailer in the immediate trade area include: Raleys, Walgreens, Starbucks, Savemart, McDonald's and Jack in the Box.