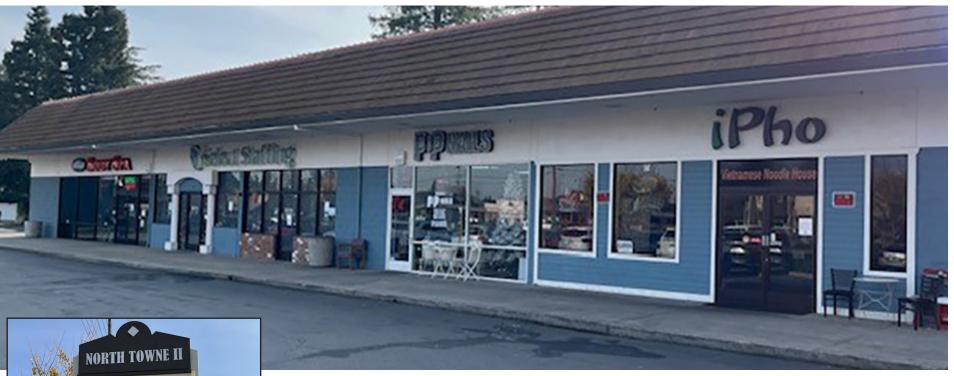

## NORTH TOWNE I & II HIGH IDENTITY RETAIL & MEDICAL SPACE FOR LEASE

1320 & 1400 STANDIFORD AVENUE, MODESTO, CA

NORTH TOWNE II

| SUITE # | TENANT                       | SF     |
|---------|------------------------------|--------|
| 1       | Jack's Pizza & Wings         | 1,450  |
| 2       | Mangrobang / Dental Care     | 1,542  |
| 3       | AVAILABLE                    | 1,970  |
| 5       | H&R Block                    | 1,400  |
| 6       | TNT Real Estate Services     | 1,190  |
| 7       | iPho Vietnamese Noodle House | 2,100  |
| 8       | iNails Nail Salon            | 990    |
| 9/10    | Select Staffing              | 2,000  |
| 11      | New Experience Spa           | 1,950  |
| 12      | Jimmy John's                 | 1,792  |
| TOTAL   |                              | 16,384 |

#### **PROPERTY DESCRIPTION:**

- High visibility strip center anchored by Dunkin and Jimmy Johns
- Fully improved medical office space available in retail setting with ample parking.
- Located at signalized intersection in Central Modesto.
- Monument sign positions available.
- Strong regional tenants include: Papapavlos, Nizario's Pizza & Grill, H&R Block.
- Other major retailer in the immediate trade area include: Raleys, Walgreens, Starbucks, Savemart, McDonald's and Jack in the Box.