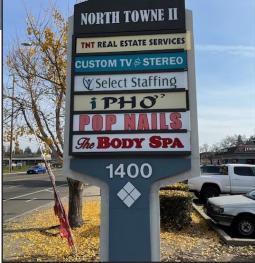

## NORTH TOWNE I & II HIGH IDENTITY RETAIL & MEDICAL SPACE FOR LEASE

1320 & 1400 STANDIFORD AVENUE, MODESTO, CA

NORTH TOWNE II

| SUITE # | TENANT                       | SF     |
|---------|------------------------------|--------|
| 1       | Jack's Pizza & Wings         | 1,450  |
| 2       | Mangrobang / Dental Care     | 1,542  |
| 3       | AVAILABLE                    | 1,970  |
| 5       | H&R Block                    | 1,400  |
| 6       | TNT Real Estate Services     | 1,190  |
| 7       | iPho Vietnamese Noodle House | 2,100  |
| 8       | iNails Nail Salon            | 990    |
| 9/10    | Select Staffing              | 2,000  |
| 11      | New Experience Spa           | 1,950  |
| 12      | Jimmy John's                 | 1,792  |
| TOTAL   |                              | 16,384 |